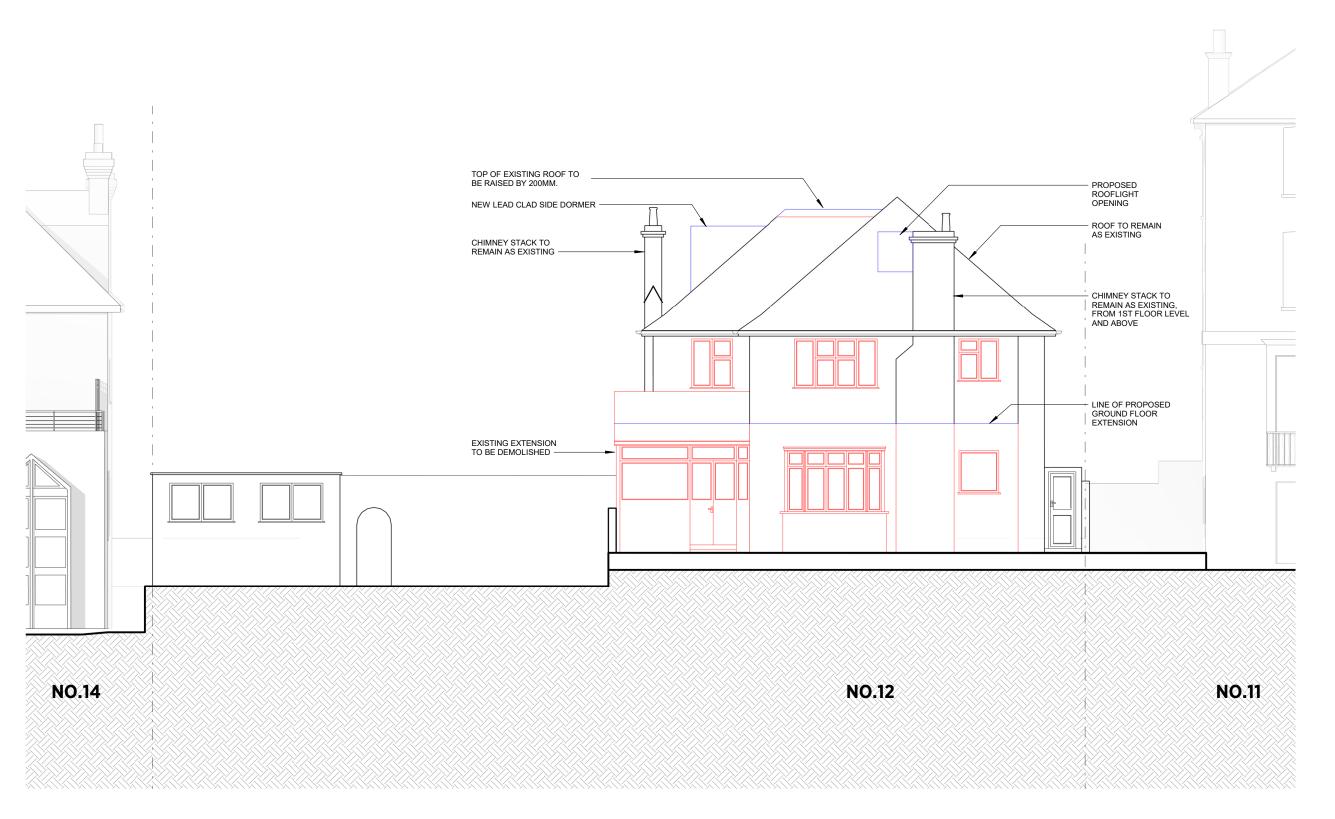

# KSR ARCHITECTS & INTERIOR DESIGNERS

KSR Architects LLP mail@ksrarchitects.com 14 Greenland Street t: +44 (0)20 7692 5000 London NW1 0ND www.ksrarchitects.com

## 12 Eldon Grove

### Demolition Side Elevation 1

| Date: 03/02/22    | Status: PLANNING |                  |  |
|-------------------|------------------|------------------|--|
| Scale: 1:100 @ A3 | © KSR Archite    | © KSR Architects |  |
| Project Ref:      | Drawing No:      | Revision:        |  |
| 20012-12          | D-301            |                  |  |

= TO BE DEMOLISHED

= PROPOSED OPENINGS / NEW ELEMENTS