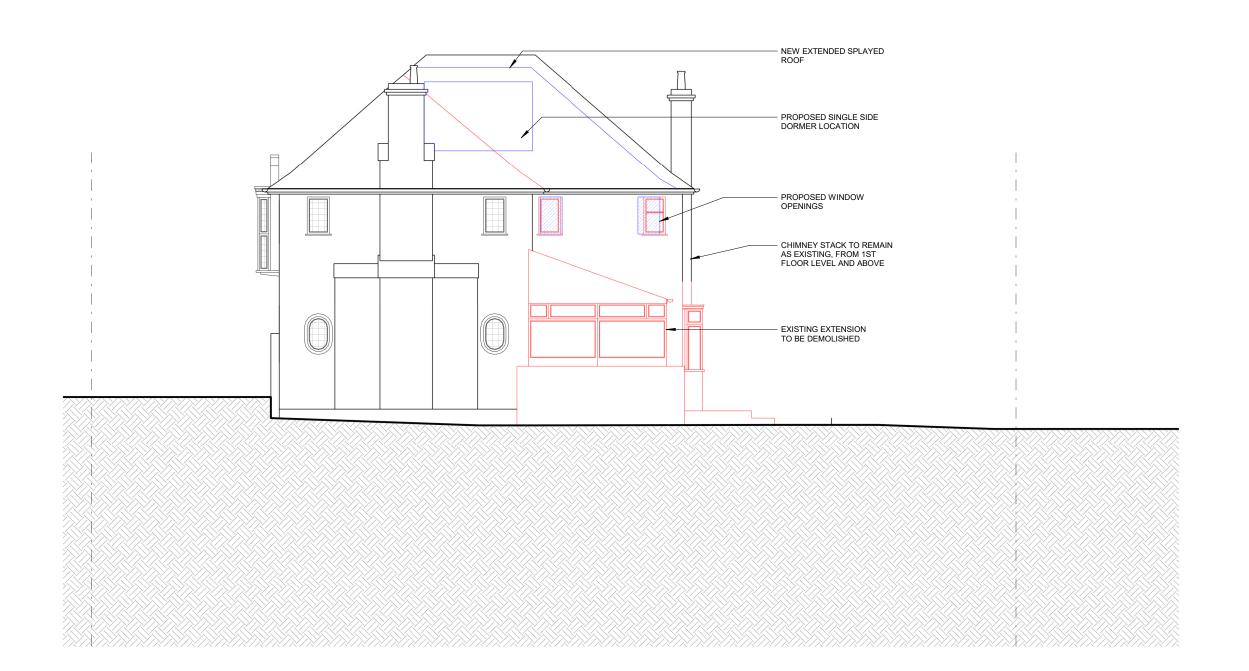

# KSR ARCHITECTS & INTERIOR DESIGNERS

KSR Architects LLP 14 Greenland Street London NWI OND www.ksrarchitects.com

## 12 Eldon Grove

### **Demolition Rear Elevation**

| Date: 03/02/22    | Status: PLANNING      |
|-------------------|-----------------------|
| Scale: 1:100 @ A3 | © KSR Architects      |
| Project Ref:      | Drawing No: Revision: |
| 20012-12          | D-302                 |