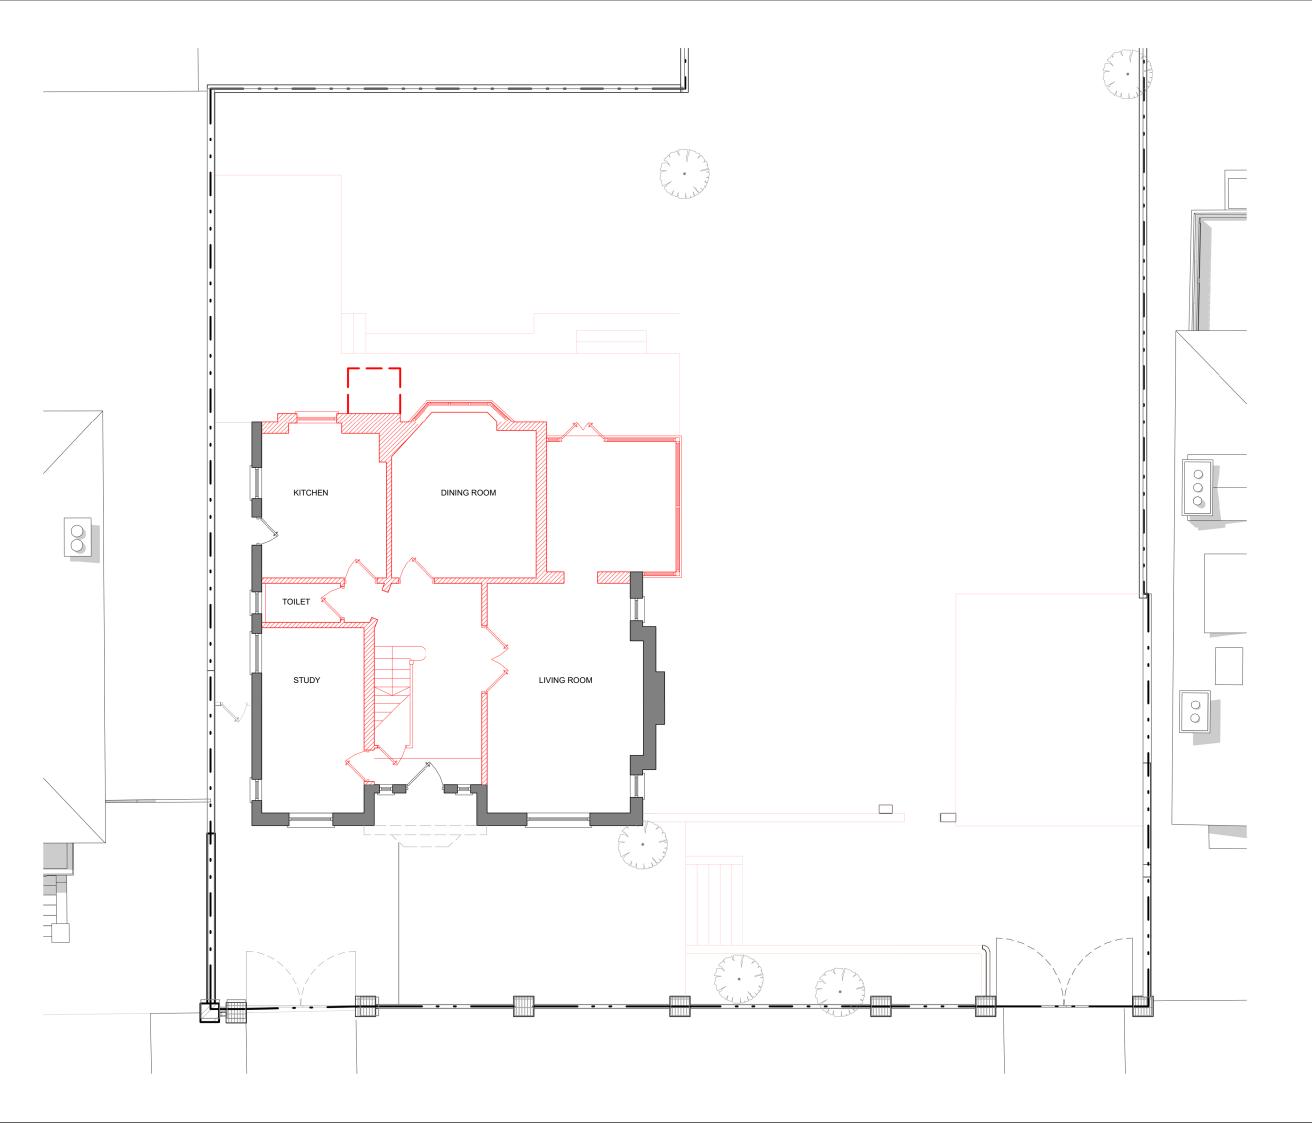

## 12 Eldon Grove

KSR Architects LLP mail@ksrarchitects.com 14 Greenland Street t: +44 (0)20 7692 5000 London NW1 0ND www.ksrarchitects.com

### **Demolition Ground Floor**

| Demondon of       | ourid i looi  |                  |  |
|-------------------|---------------|------------------|--|
| Date: 03/02/22    | Status: PLAN  | Status: PLANNING |  |
| Scale: 1:100 @ A3 | © KSR Archite | © KSR Architects |  |
| Project Ref:      | Drawing No:   | Revision:        |  |
| 20012-12          | D-100         |                  |  |

Areas are based on unchecked survey and are approximate only.

Do not scale from this drawing or the digital data, only figured dimensions are to be used. Refer to linear scale for guidance.

Check all dimensions on site prior to carrying out any works and advise any discrepancy

= TO BE DEMOLISHED

= PROPOSED OPENINGS / NEW ELEMENTS