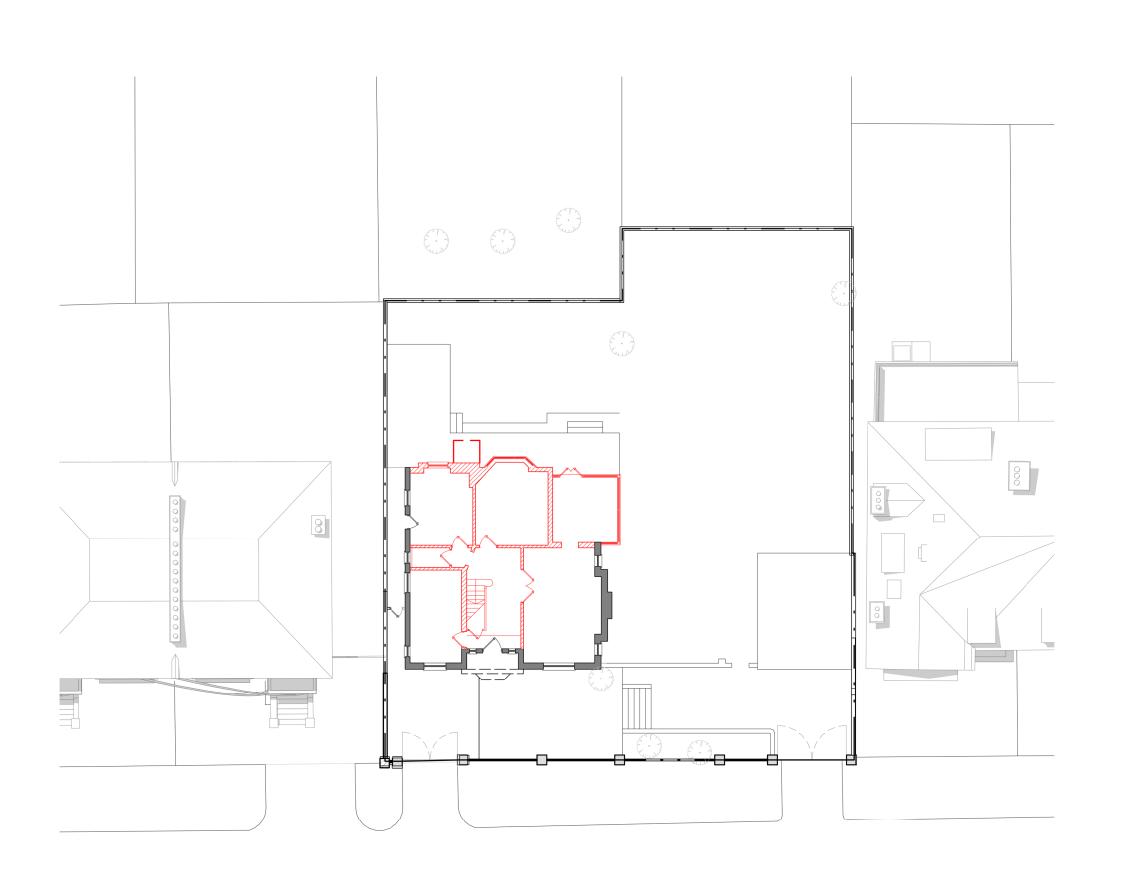

## **Demolition Ground Floor Site**

| Plan              |                       |  |
|-------------------|-----------------------|--|
| Date: 03/02/22    | Status: PLANNING      |  |
| Scale: 1:200 @ A3 | © KSR Architects      |  |
| Project Ref:      | Drawing No: Revision: |  |
| 20012-12          | D-001                 |  |

Areas are based on unchecked survey and are approximate only.

Do not scale from this drawing or the digital data, only figured dimensions are to be used. Refer to linear scale for guidance.

Check all dimensions on site prior to carrying out any works and advise any discrepancy