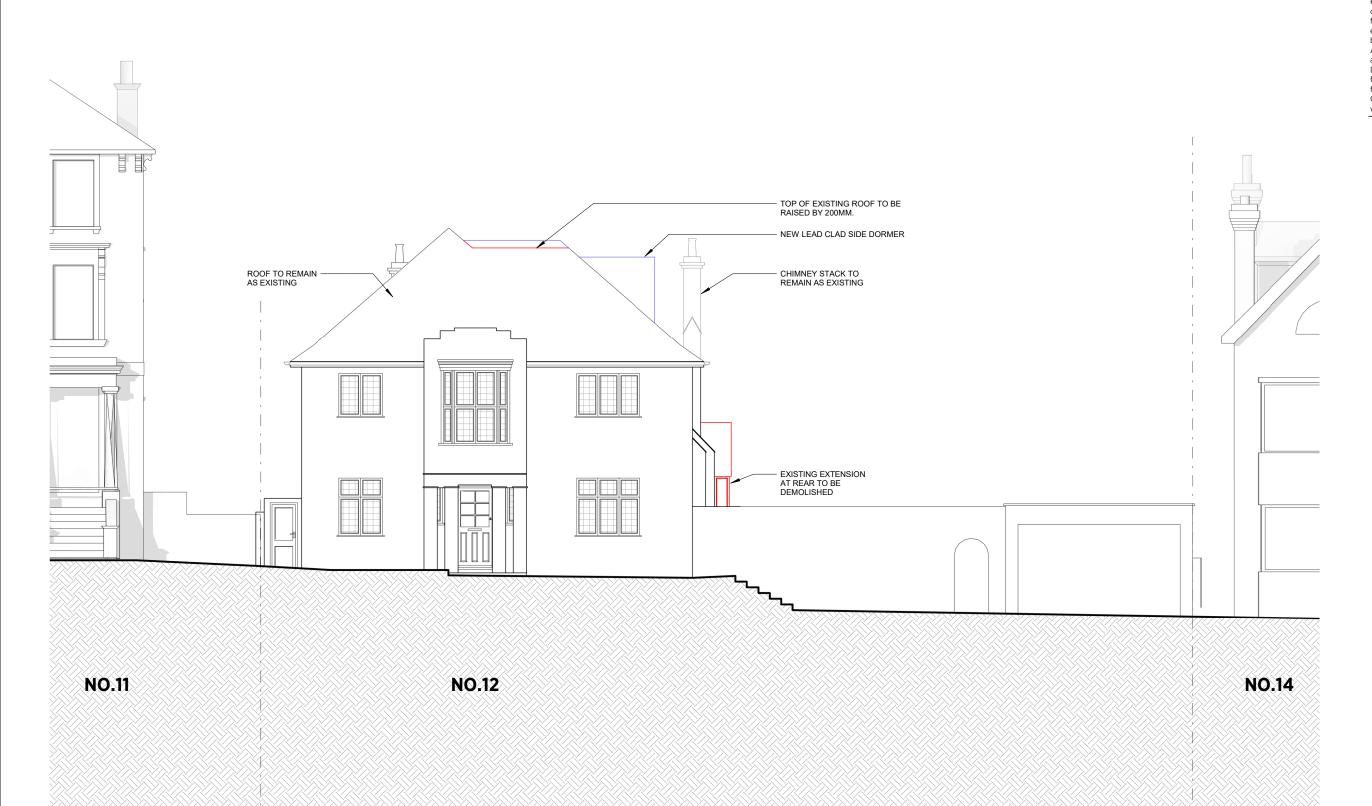

# KSR ARCHITECTS & INTERIOR DESIGNERS

KSR Architects LLP mail@ksrarchitects.com 14 Greenland Street t: +44 (0)20 7692 5000 London NW1 0ND www.ksrarchitects.com

## 12 Eldon Grove

### Demolition Side Elevation 1

| Date: 03/02/22    | Status: PLANNING |                  |  |
|-------------------|------------------|------------------|--|
| Scale: 1:100 @ A3 | © KSR Archite    | © KSR Architects |  |
| Project Ref:      | Drawing No:      | Revision:        |  |
| 20012-12          | D-301            |                  |  |