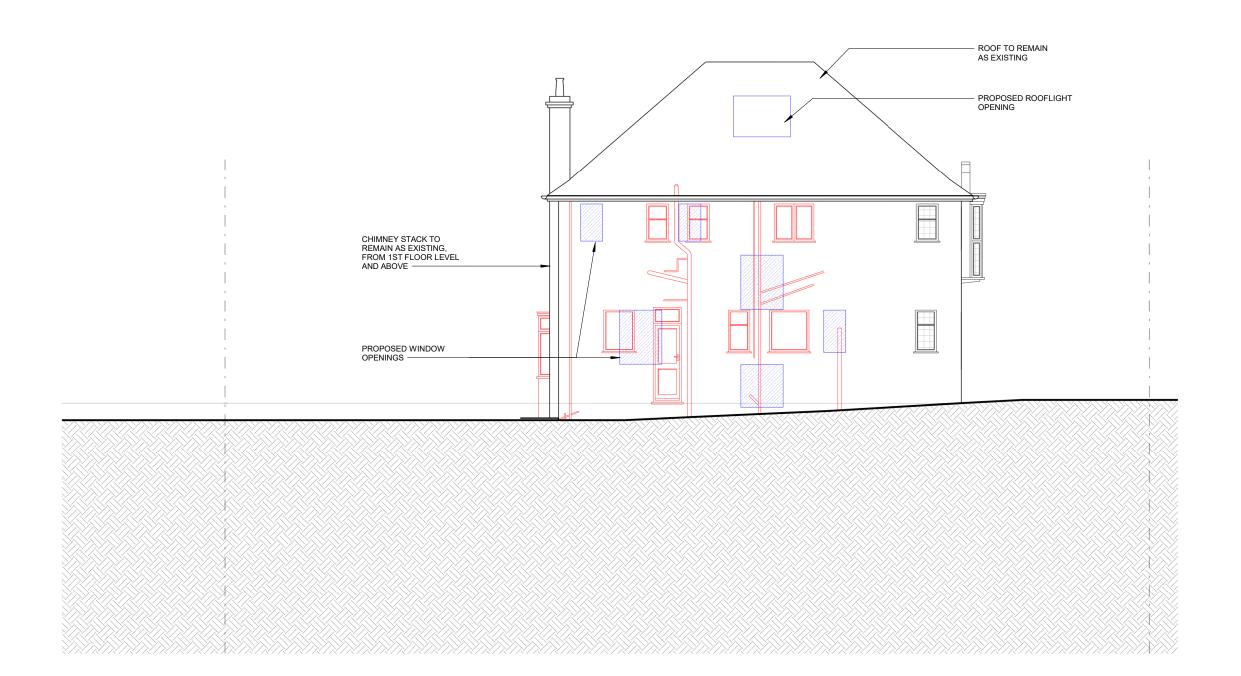

### **Demolition Front Elevation**

| Date: 03/02/22    | Status: PLAN     | NING      |
|-------------------|------------------|-----------|
| Scale: 1:100 @ A3 | © KSR Architects |           |
| Project Ref:      | Drawing No:      | Revision: |
| 20012-12          | D-300            |           |

= TO BE DEMOLISHED

= PROPOSED OPENINGS / NEW ELEMENTS