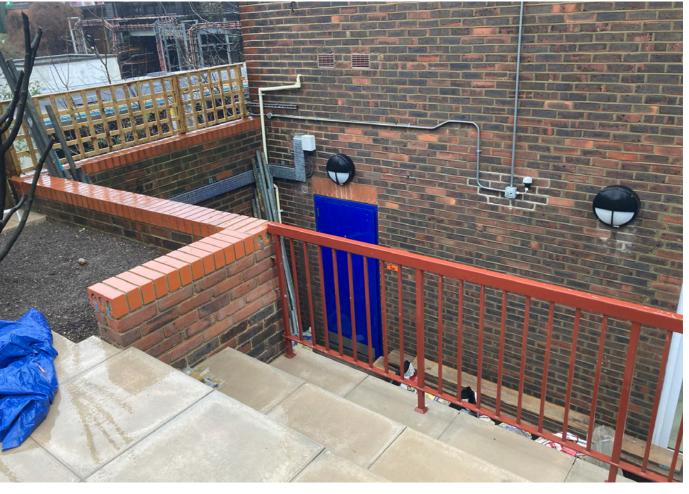

## Site Photos

Photo 3: Looking North within lightwell AC unit position shown (metal cage in corner)

Photo 4: Looking South within lightwell

Photo 5: Looking West back towards lightwell from raised area beyond lightwell.