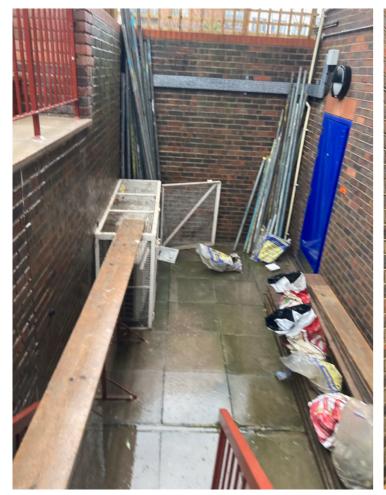

## Site Photos

Photo 3: Looking North within lightwell AC unit position shown (metal cage in corner)

Photo 4: Looking South within lightwell

Photo 5: Looking West back towards lightwell from raised area beyond lightwell.

179-181 West End Lane Photographic Report Feb 2022