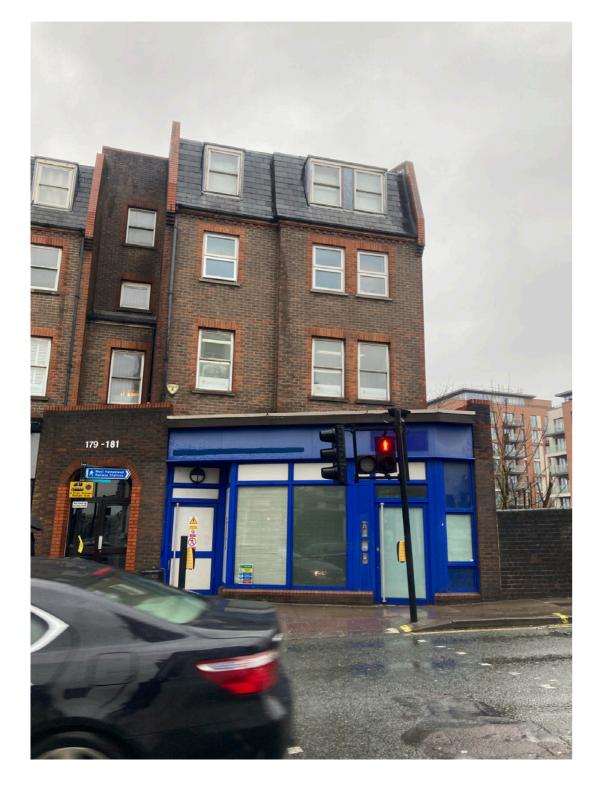

## Site Photos

2 - Facing East and front facade of 179-181 West End Lane

1 - Remaining front facade of 179-181 West End Lane

1 - Facing South along West End Lane. Flank of 79-181 shown on right hand side of image.

179-181 West End Lane Photographic Report Feb 2022