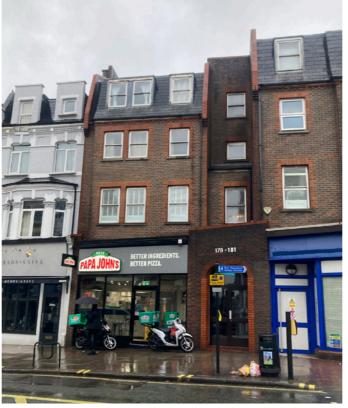

## Site Photos

2 - Facing East and front facade of 179-181 West End Lane

1 - Remaining front facade of 179-181 West End Lane

1 - Facing South along West End Lane. Flank of 79-181 shown on right hand side of image.

179-181 West End Lane Photographic Report Feb 2022