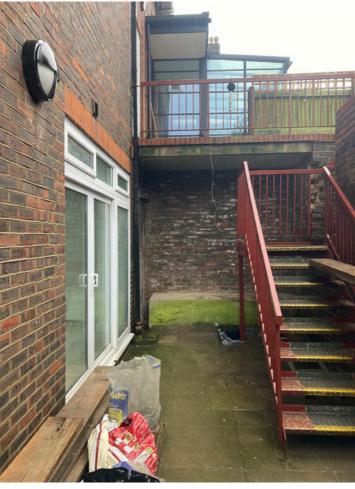

## Site Photos

Photo 3: Looking North within lightwell AC unit position shown (metal cage in corner)

Photo 4: Looking South within lightwell

Photo 5: Looking West back towards lightwell from raised area beyond lightwell.