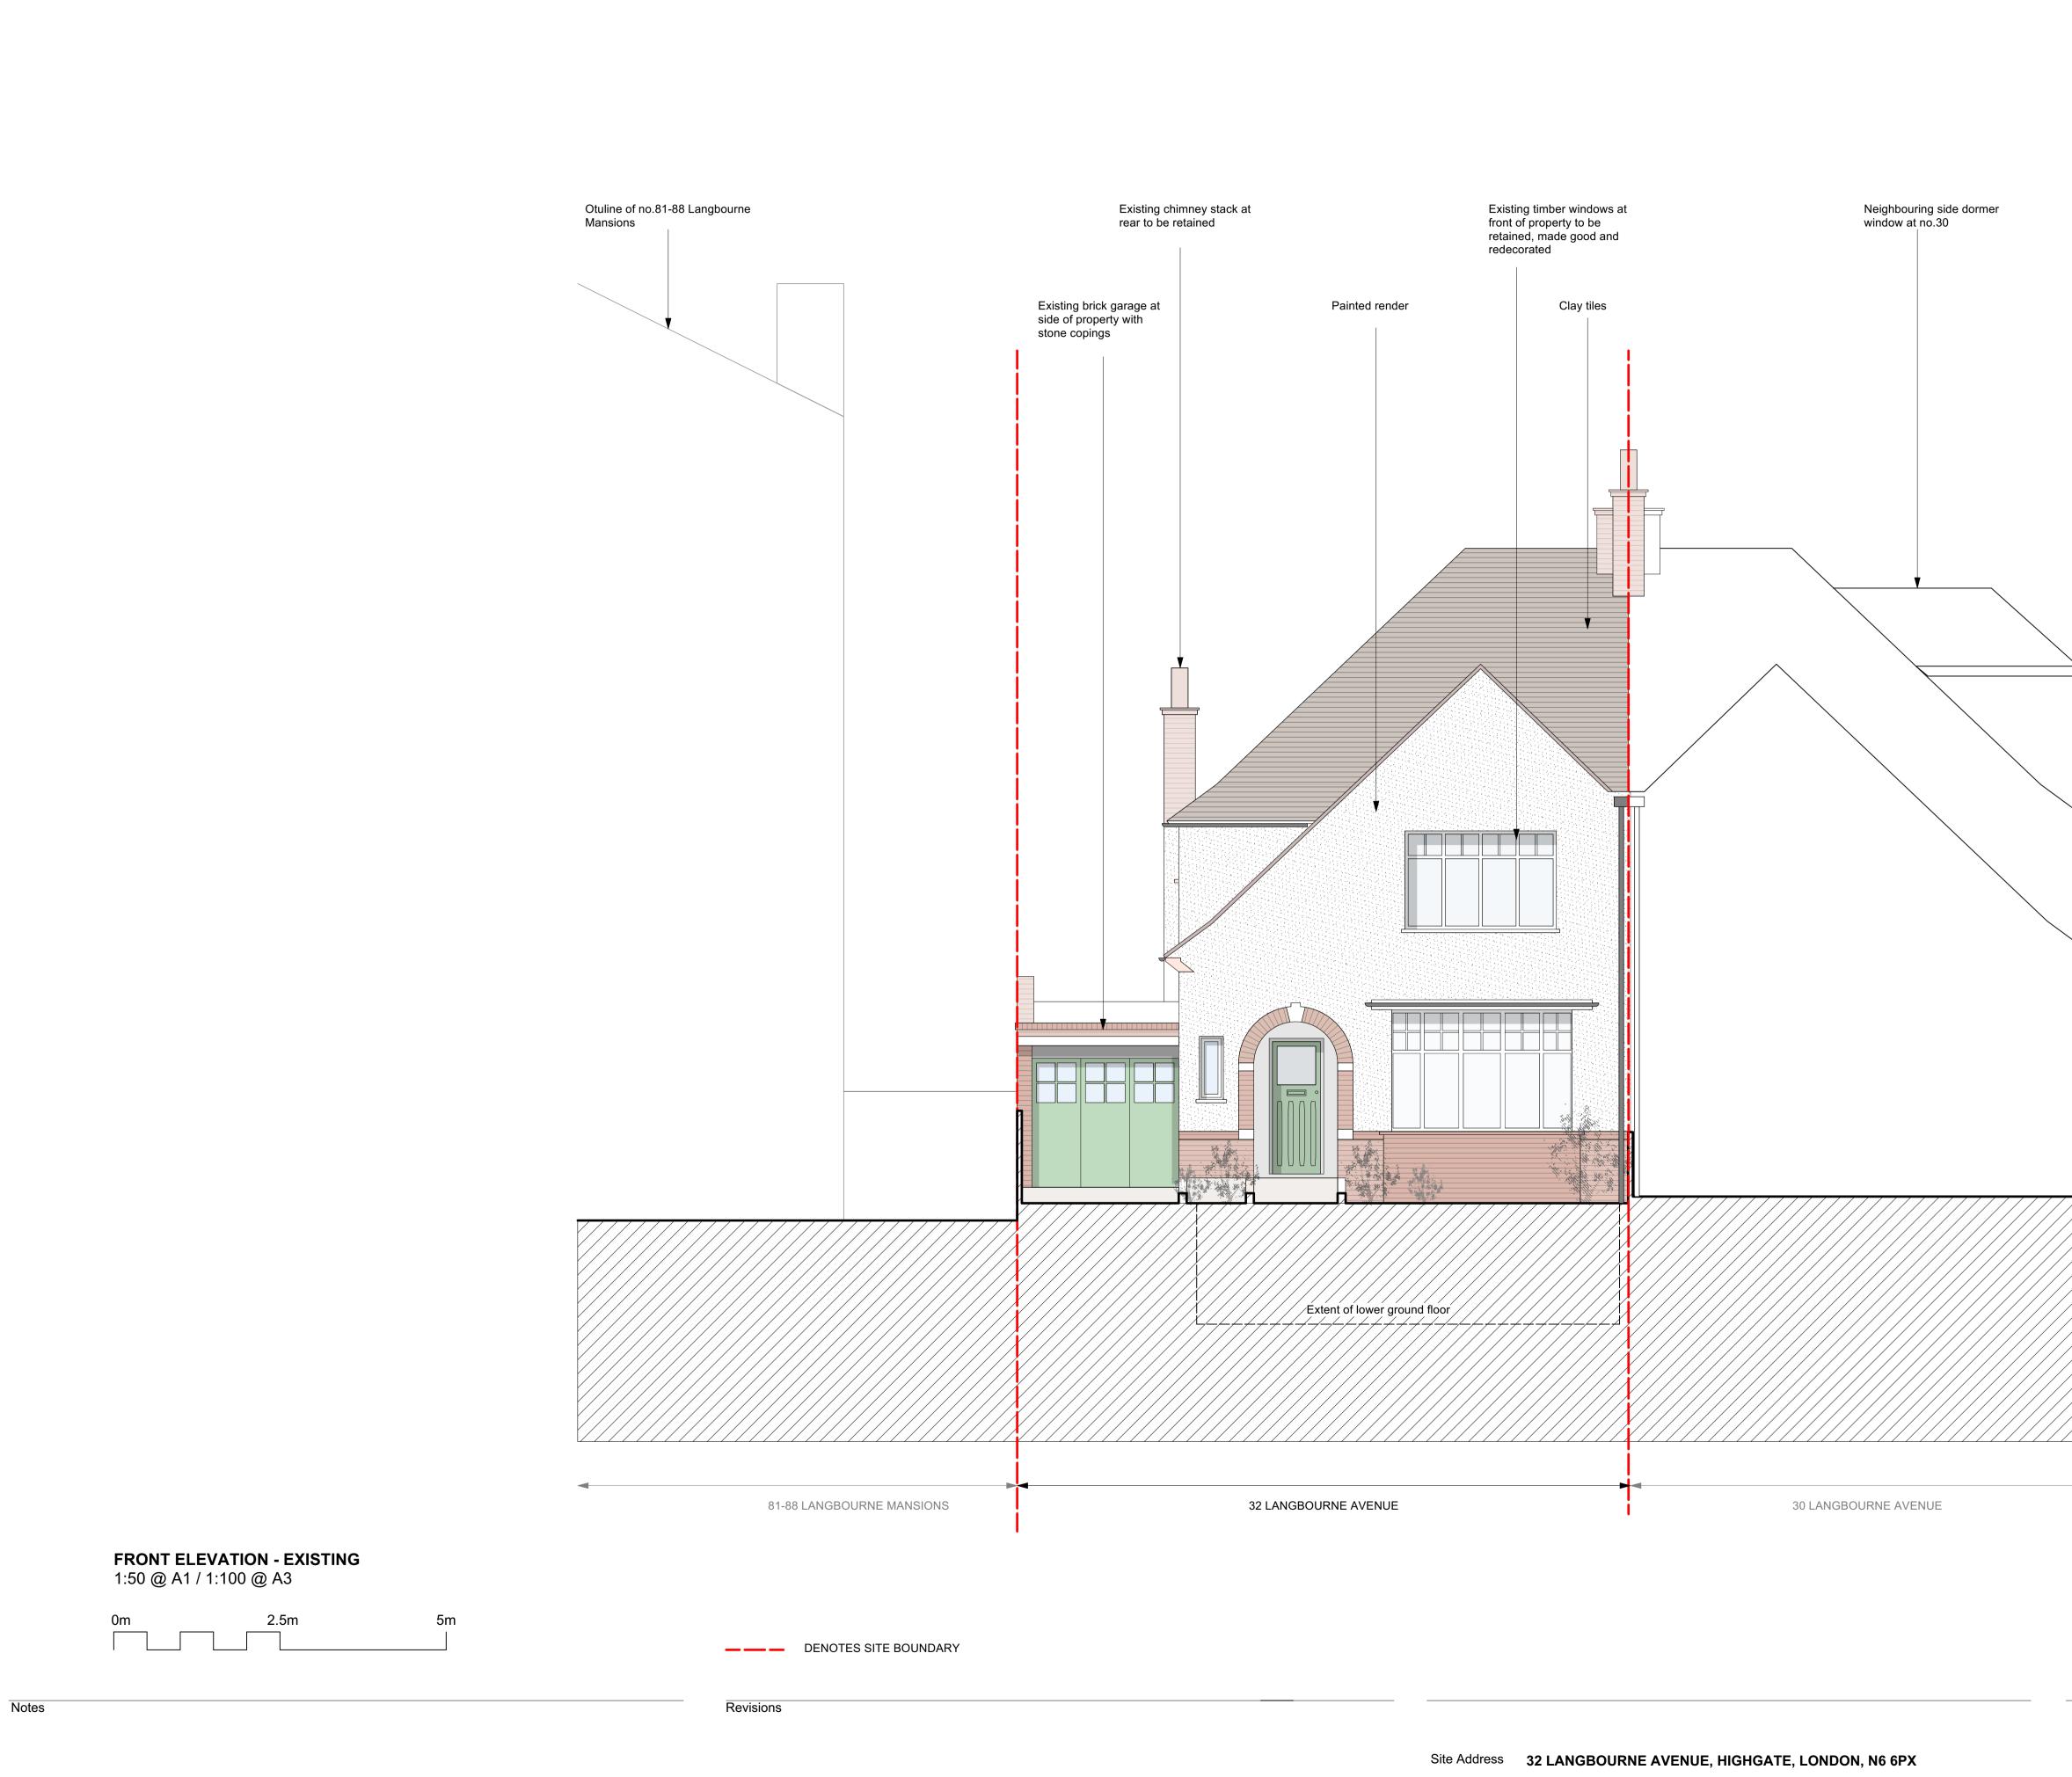

## Roof

Second Floor  $\bigtriangledown$ 

First Floor  $\bigtriangledown$ 

Ground Floor  $\square$ 

> Lower Ground Floor  $\nabla$

Status **PLANNING EXISTING FRONT ELEVATION** Drawing no. 21-1134-020 FEB 22 Date 1:50 @ A1 Rev. A Scale 1:100 @ A3 Unit G11, Edinburgh House, 170 Kennington Lane, London, SE11 5DP