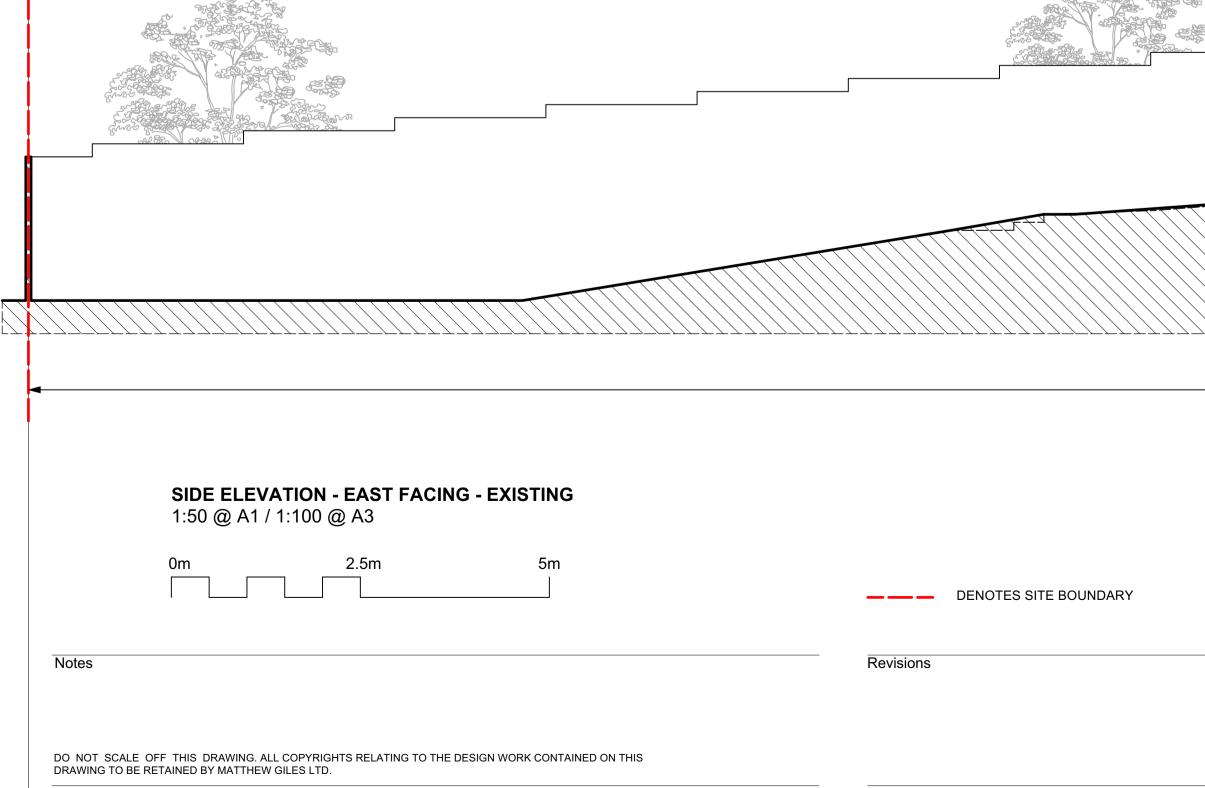

## MATTHEW GILES ARCHITECTS

Tel 020 3976 0750 www.matthewgilesarchitects.com

Site Address 32 LANGBOURNE AVENUE, HIGHGATE, LONDON, N6 6PX MARY & JONNY PROTHEROE

Client Matthew Giles Ltd

| EXISTING SIDE ELEVATION - EAST                                   | Status | PLANNING                |                               |
|------------------------------------------------------------------|--------|-------------------------|-------------------------------|
| Drawing no. 21-1134-021                                          | Date   | FEB 22                  | MATTHEW GILE                  |
| Rev. A                                                           | Scale  | 1:50 @ A1<br>1:100 @ A3 |                               |
| Unit G11, Edinburgh House, 170 Kennington Lane, London, SE11 5DP |        |                         | www.matthewgilesarchitects.co |