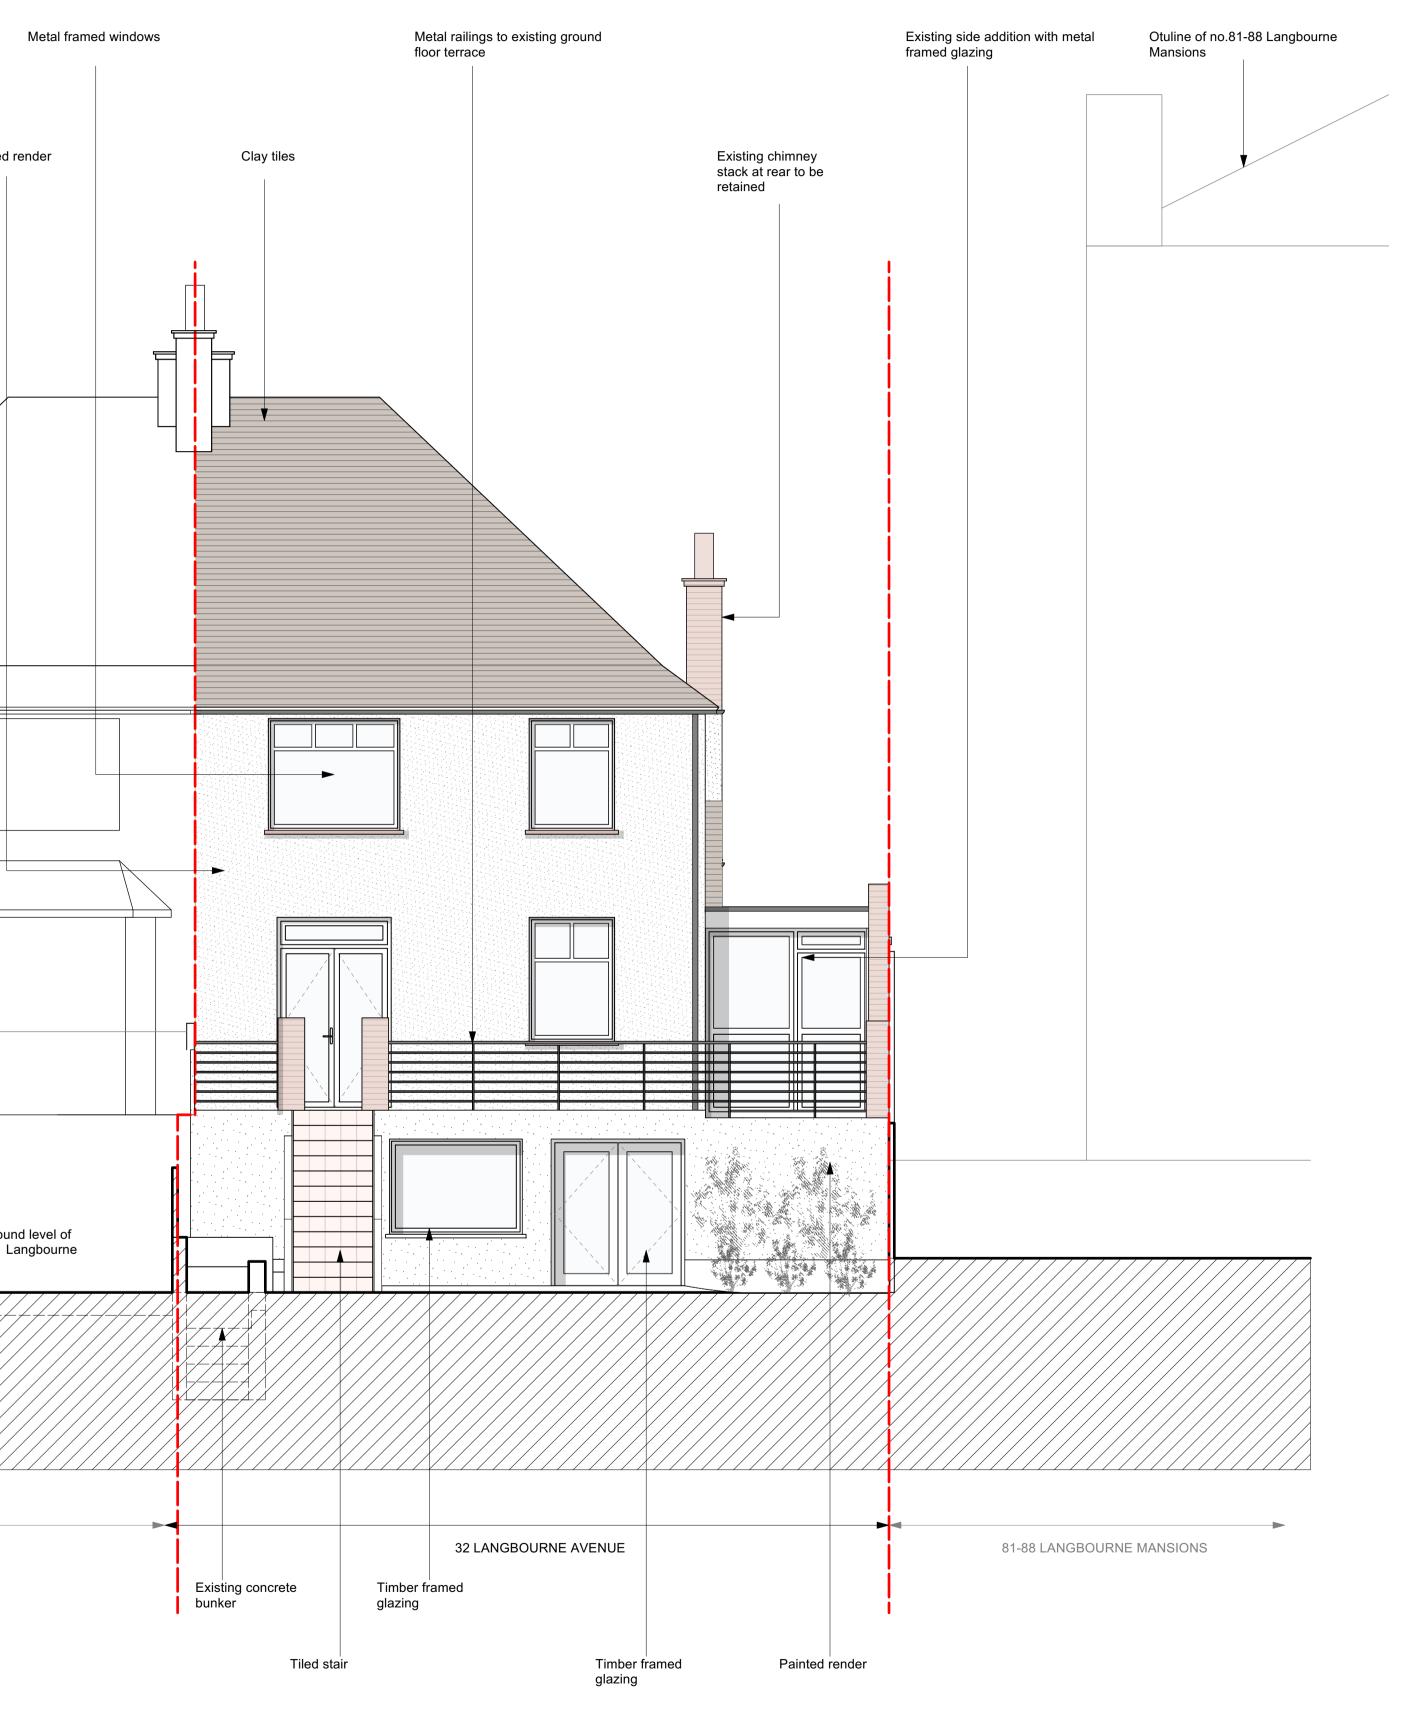

## MATTHEW GILES ARCHITECTS

www.matthewgilesarchitects.com

Matthew Giles Ltd

| <b>EXISTING SIDE ELEVATION - WEST</b>                            | Status | PLANNING                |
|------------------------------------------------------------------|--------|-------------------------|
| Drawing no. 21-1134-023                                          | Date   | FEB 22                  |
| Rev. A                                                           | Scale  | 1:50 @ A1<br>1:100 @ A3 |
| Unit G11, Edinburgh House, 170 Kennington Lane, London, SE11 5DP |        |                         |