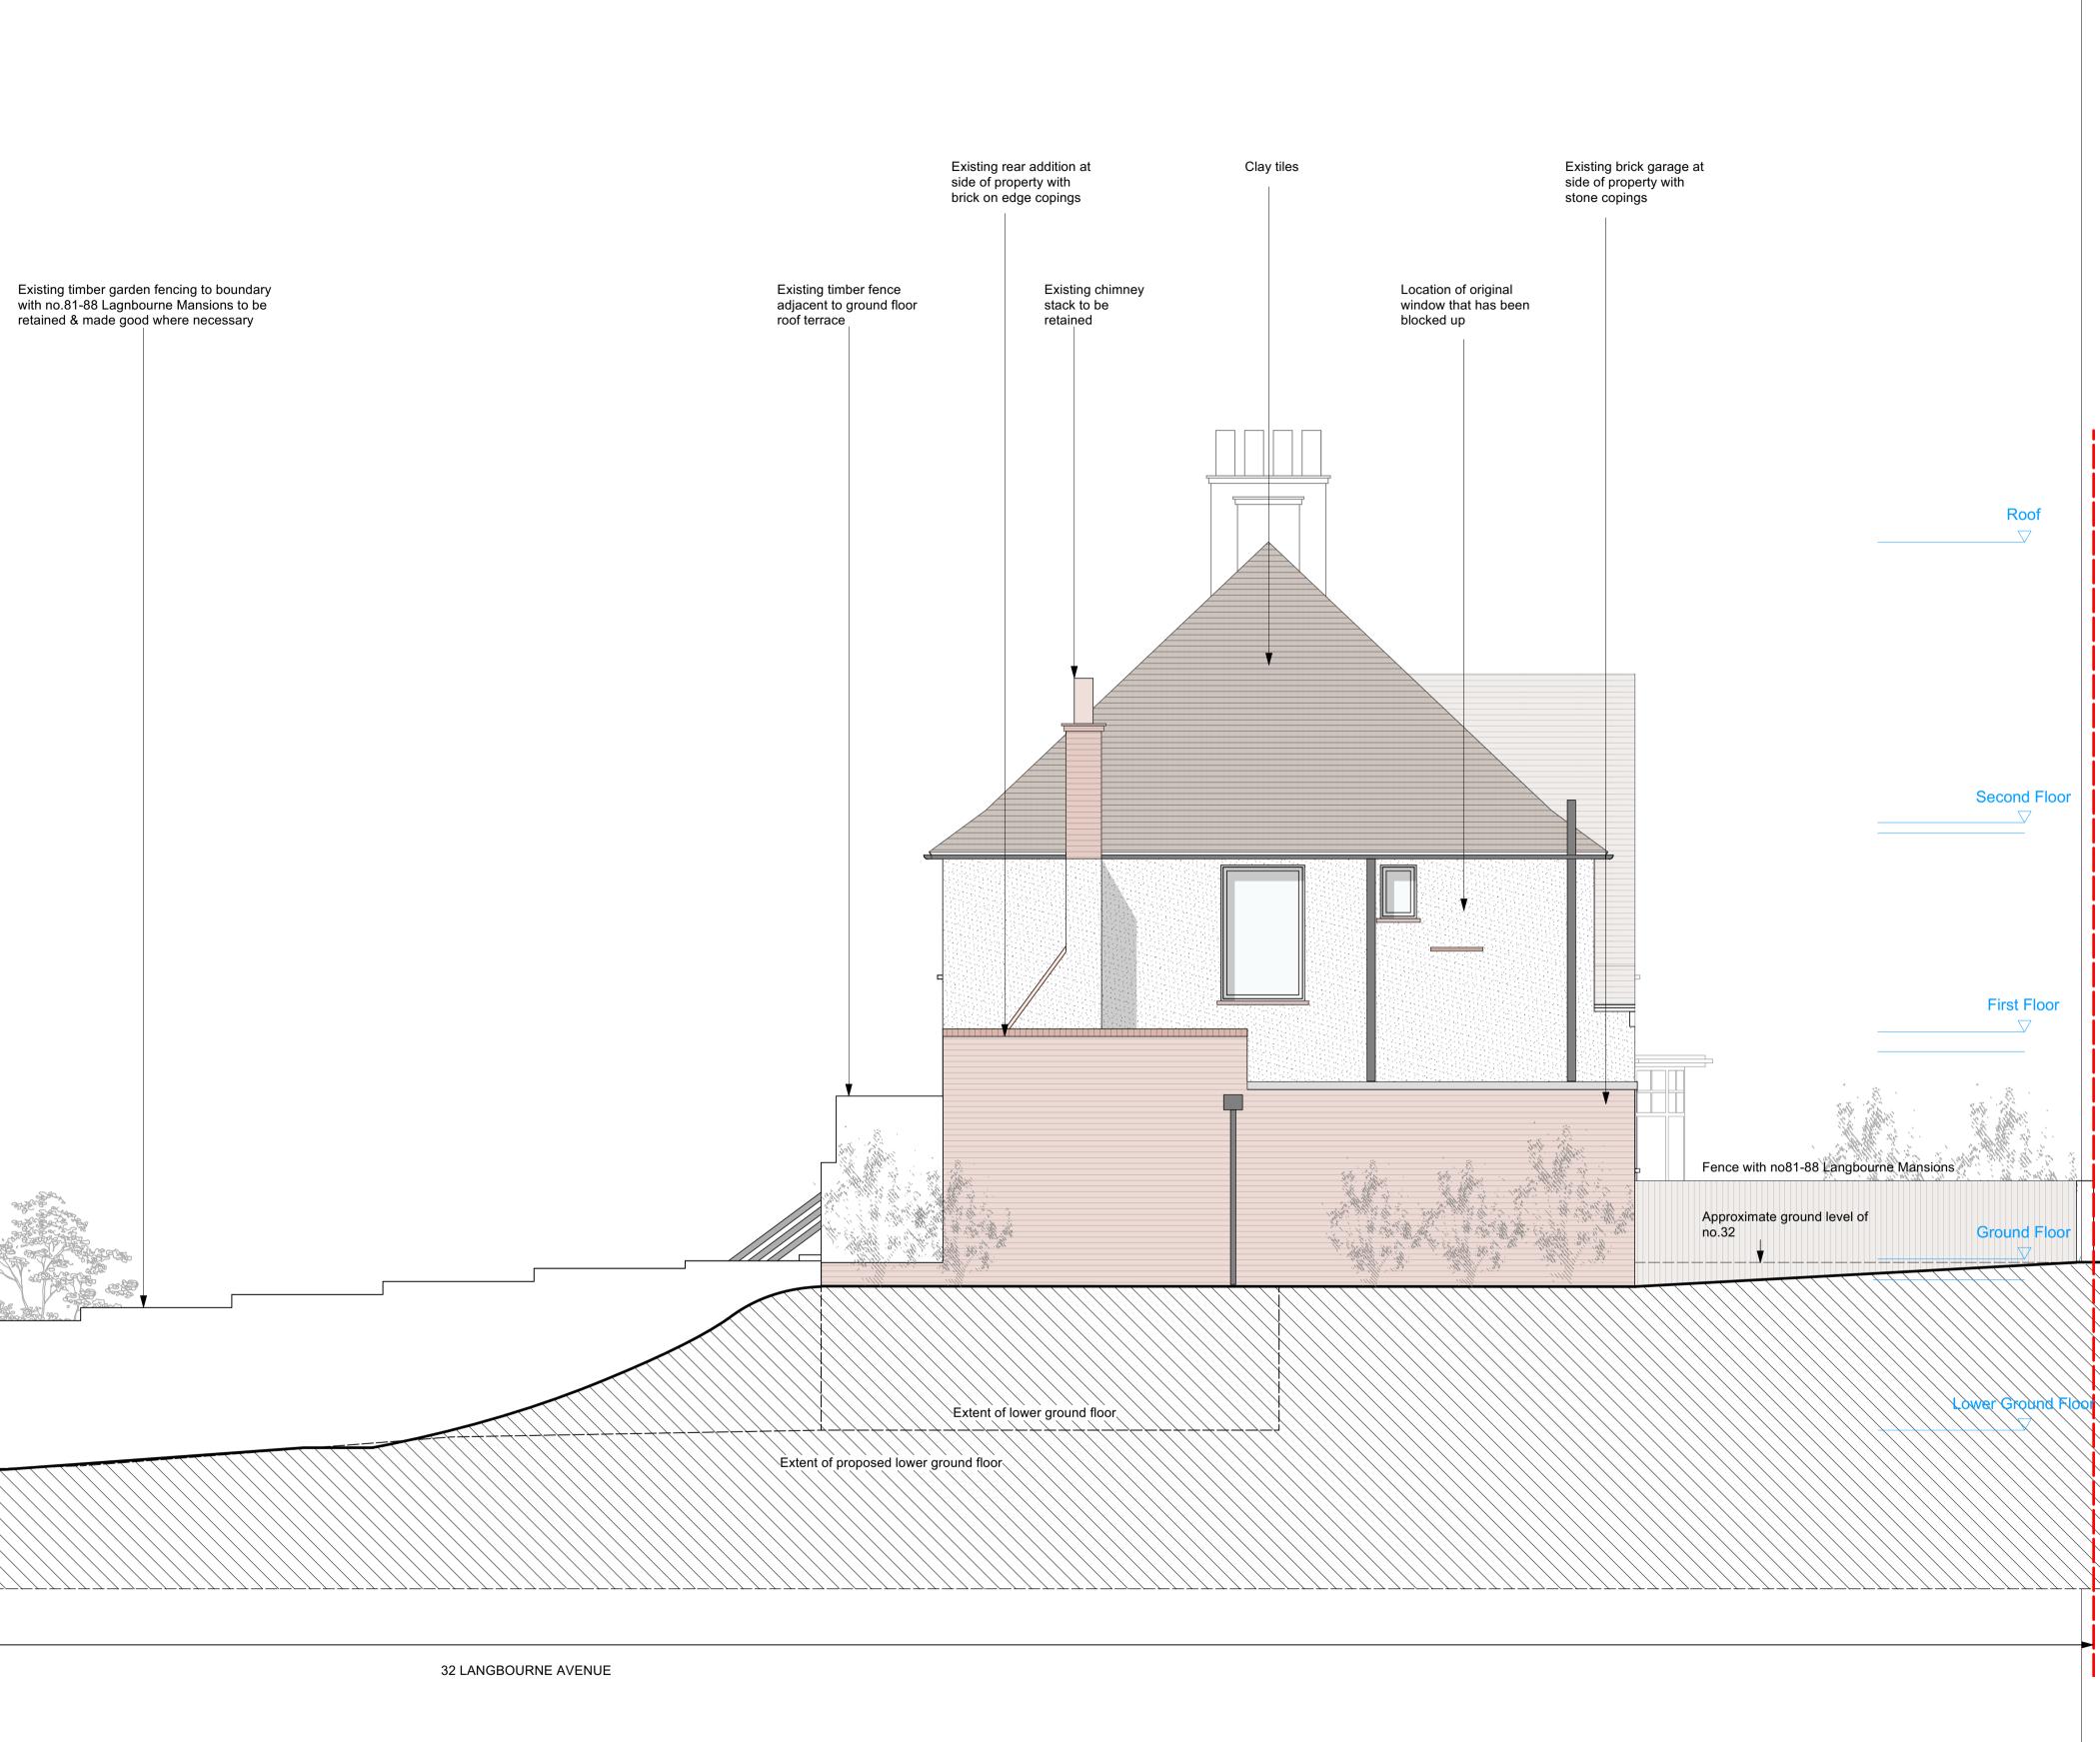

MARY & JONNY PROTHEROE

Matthew Giles Ltd

| EXISTING REAR ELEVATION |             |  |  |
|-------------------------|-------------|--|--|
| Drawing no.             | 21-1134-022 |  |  |
| Rev. A                  |             |  |  |

Unit G11, Edinburgh House, 170 Kennington Lane, London, SE11 5DP

Status Date

| PLANNING |  |
|----------|--|
|          |  |
|          |  |
|          |  |

FEB 22 1:50 @ A1 Scale 1:100 @ A3