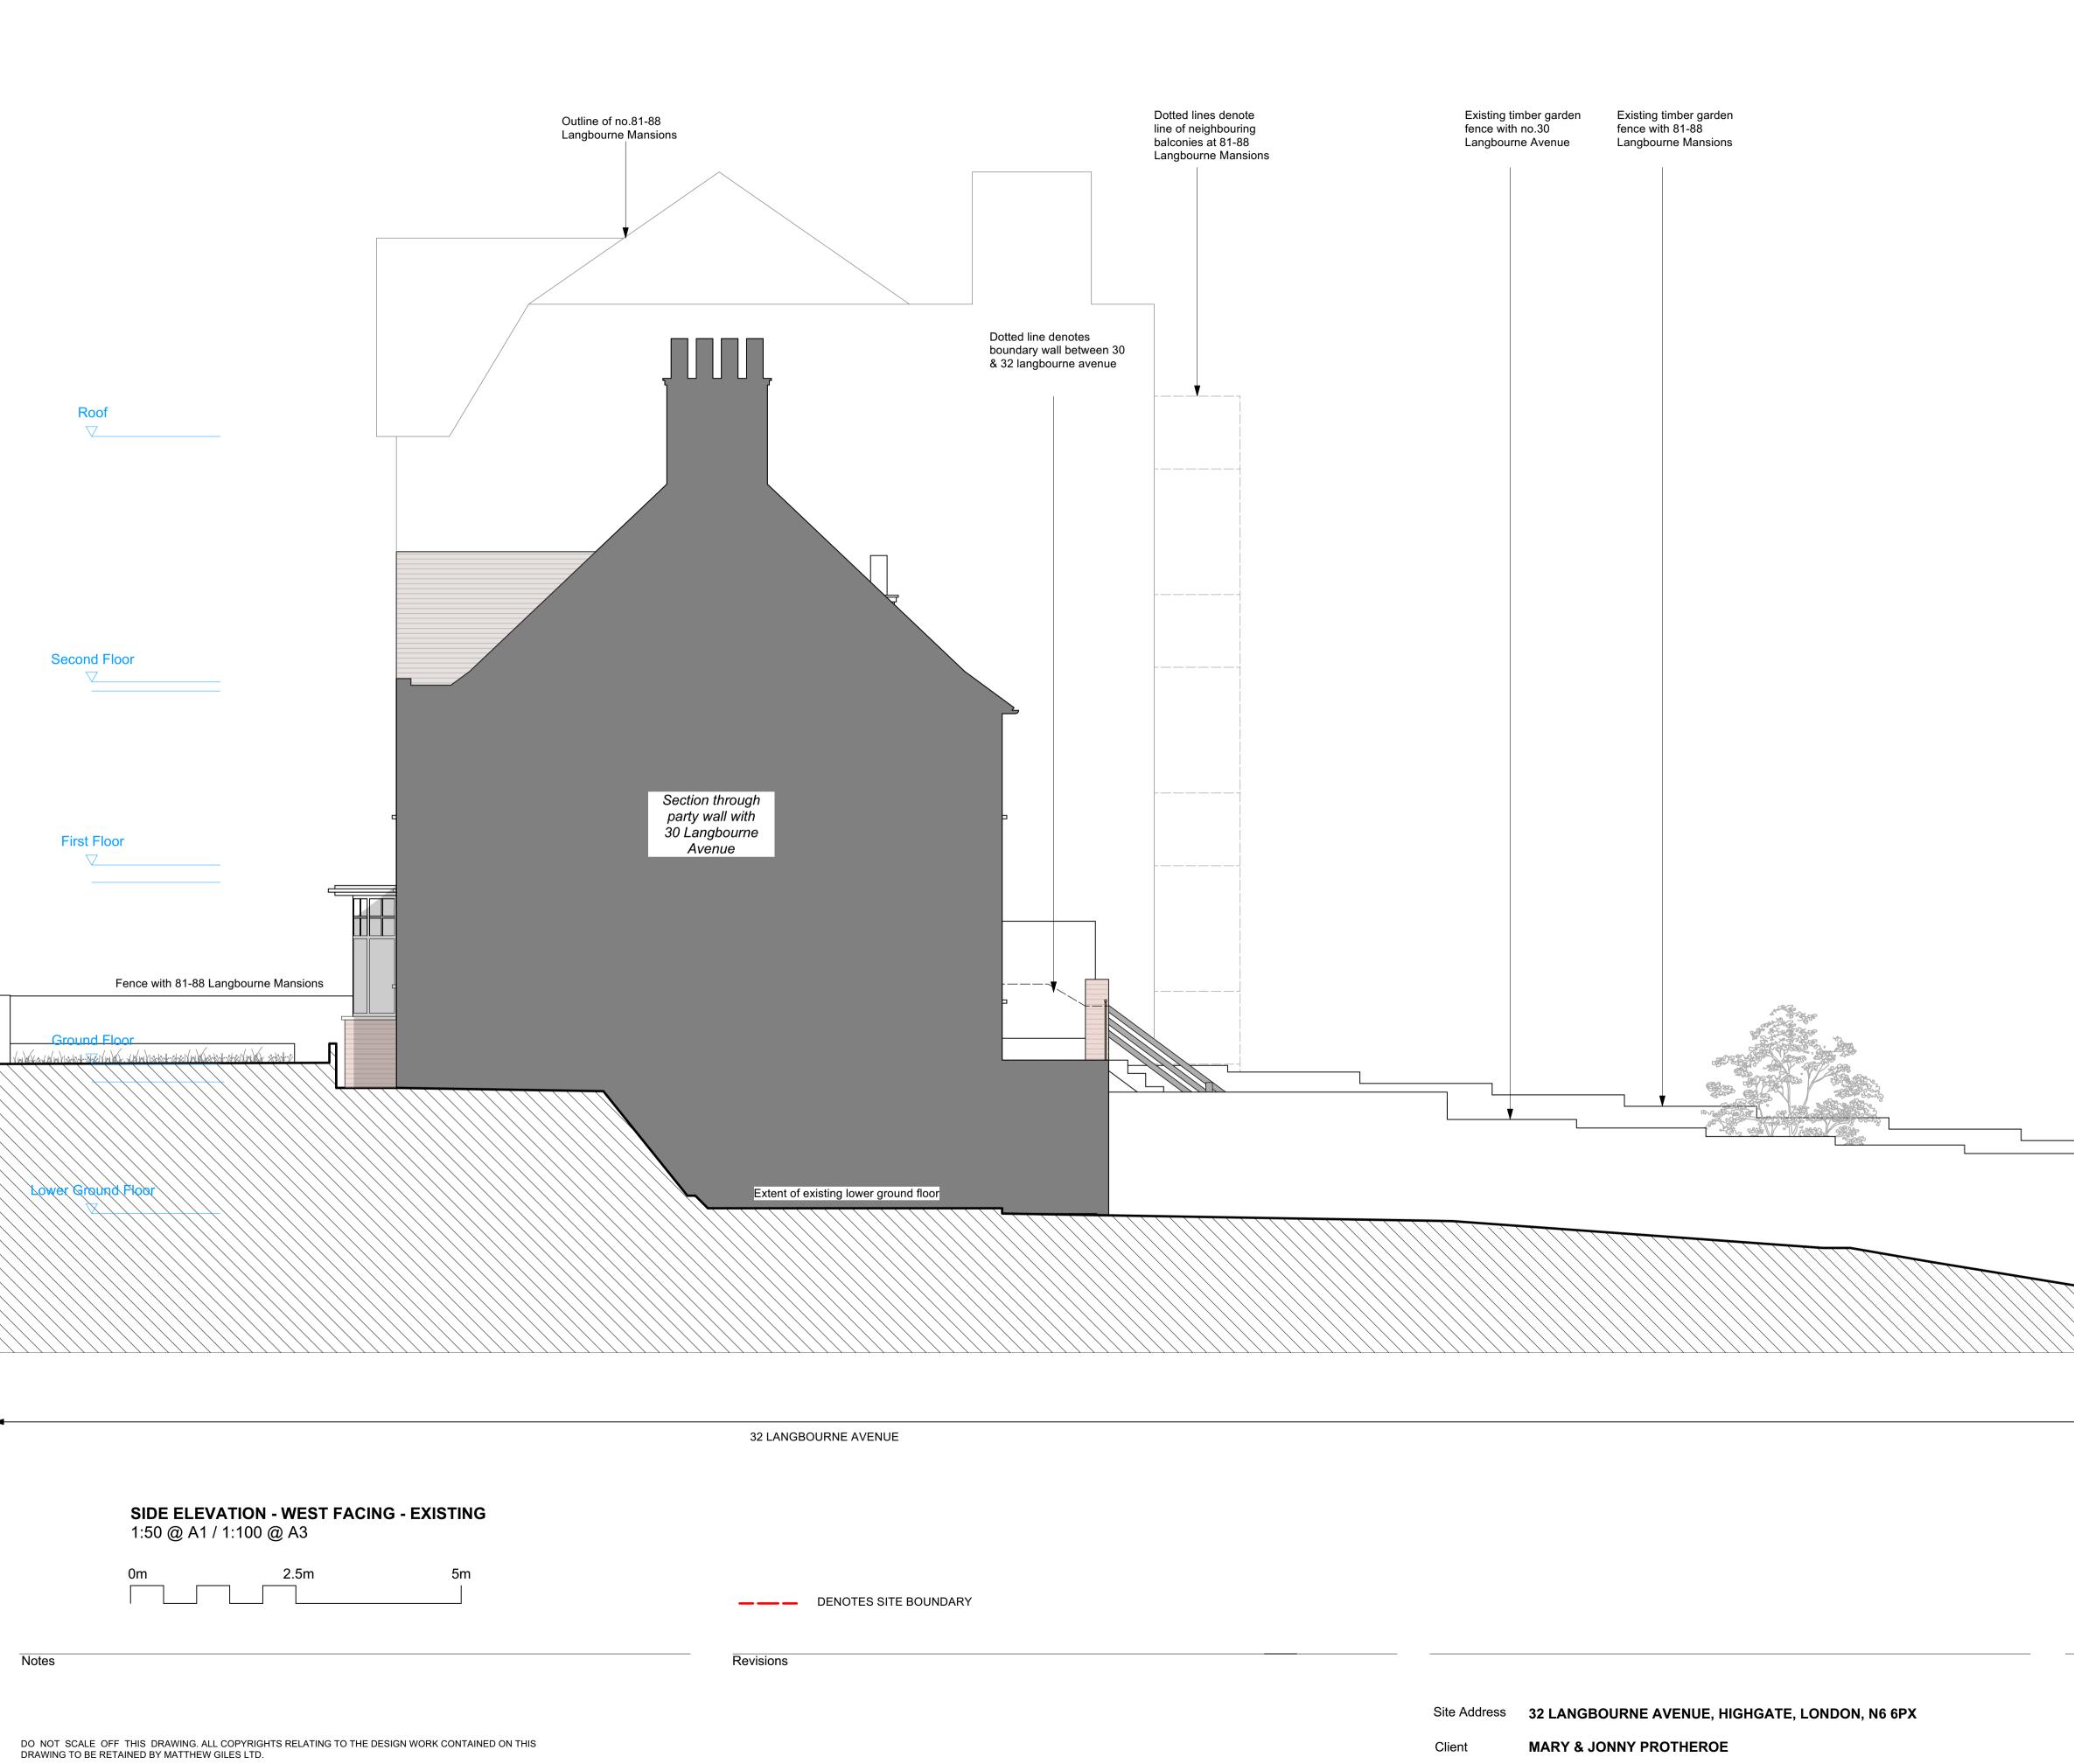

## MATTHEW GILES ARCHITECTS

Tel 020 3976 0750 www.matthewgilesarchitects.com

Site Address 32 LANGBOURNE AVENUE, HIGHGATE, LONDON, N6 6PX MARY & JONNY PROTHEROE

Client Matthew Giles Ltd

| EXISTING SIDE ELEVATION - EAST                                   | Status | PLANNING                |                               |
|------------------------------------------------------------------|--------|-------------------------|-------------------------------|
| Drawing no. 21-1134-021                                          | Date   | FEB 22                  | MATTHEW GILE                  |
| Rev. A                                                           | Scale  | 1:50 @ A1<br>1:100 @ A3 |                               |
| Unit G11, Edinburgh House, 170 Kennington Lane, London, SE11 5DP |        |                         | www.matthewgilesarchitects.co |

## MATTHEW GILES ARCHITECTS

www.matthewgilesarchitects.com

Matthew Giles Ltd

| <b>EXISTING SIDE ELEVATION - WEST</b>                            | Status | PLANNING                |
|------------------------------------------------------------------|--------|-------------------------|
| Drawing no. 21-1134-023                                          | Date   | FEB 22                  |
| Rev. A                                                           | Scale  | 1:50 @ A1<br>1:100 @ A3 |
| Unit G11, Edinburgh House, 170 Kennington Lane, London, SE11 5DP |        |                         |