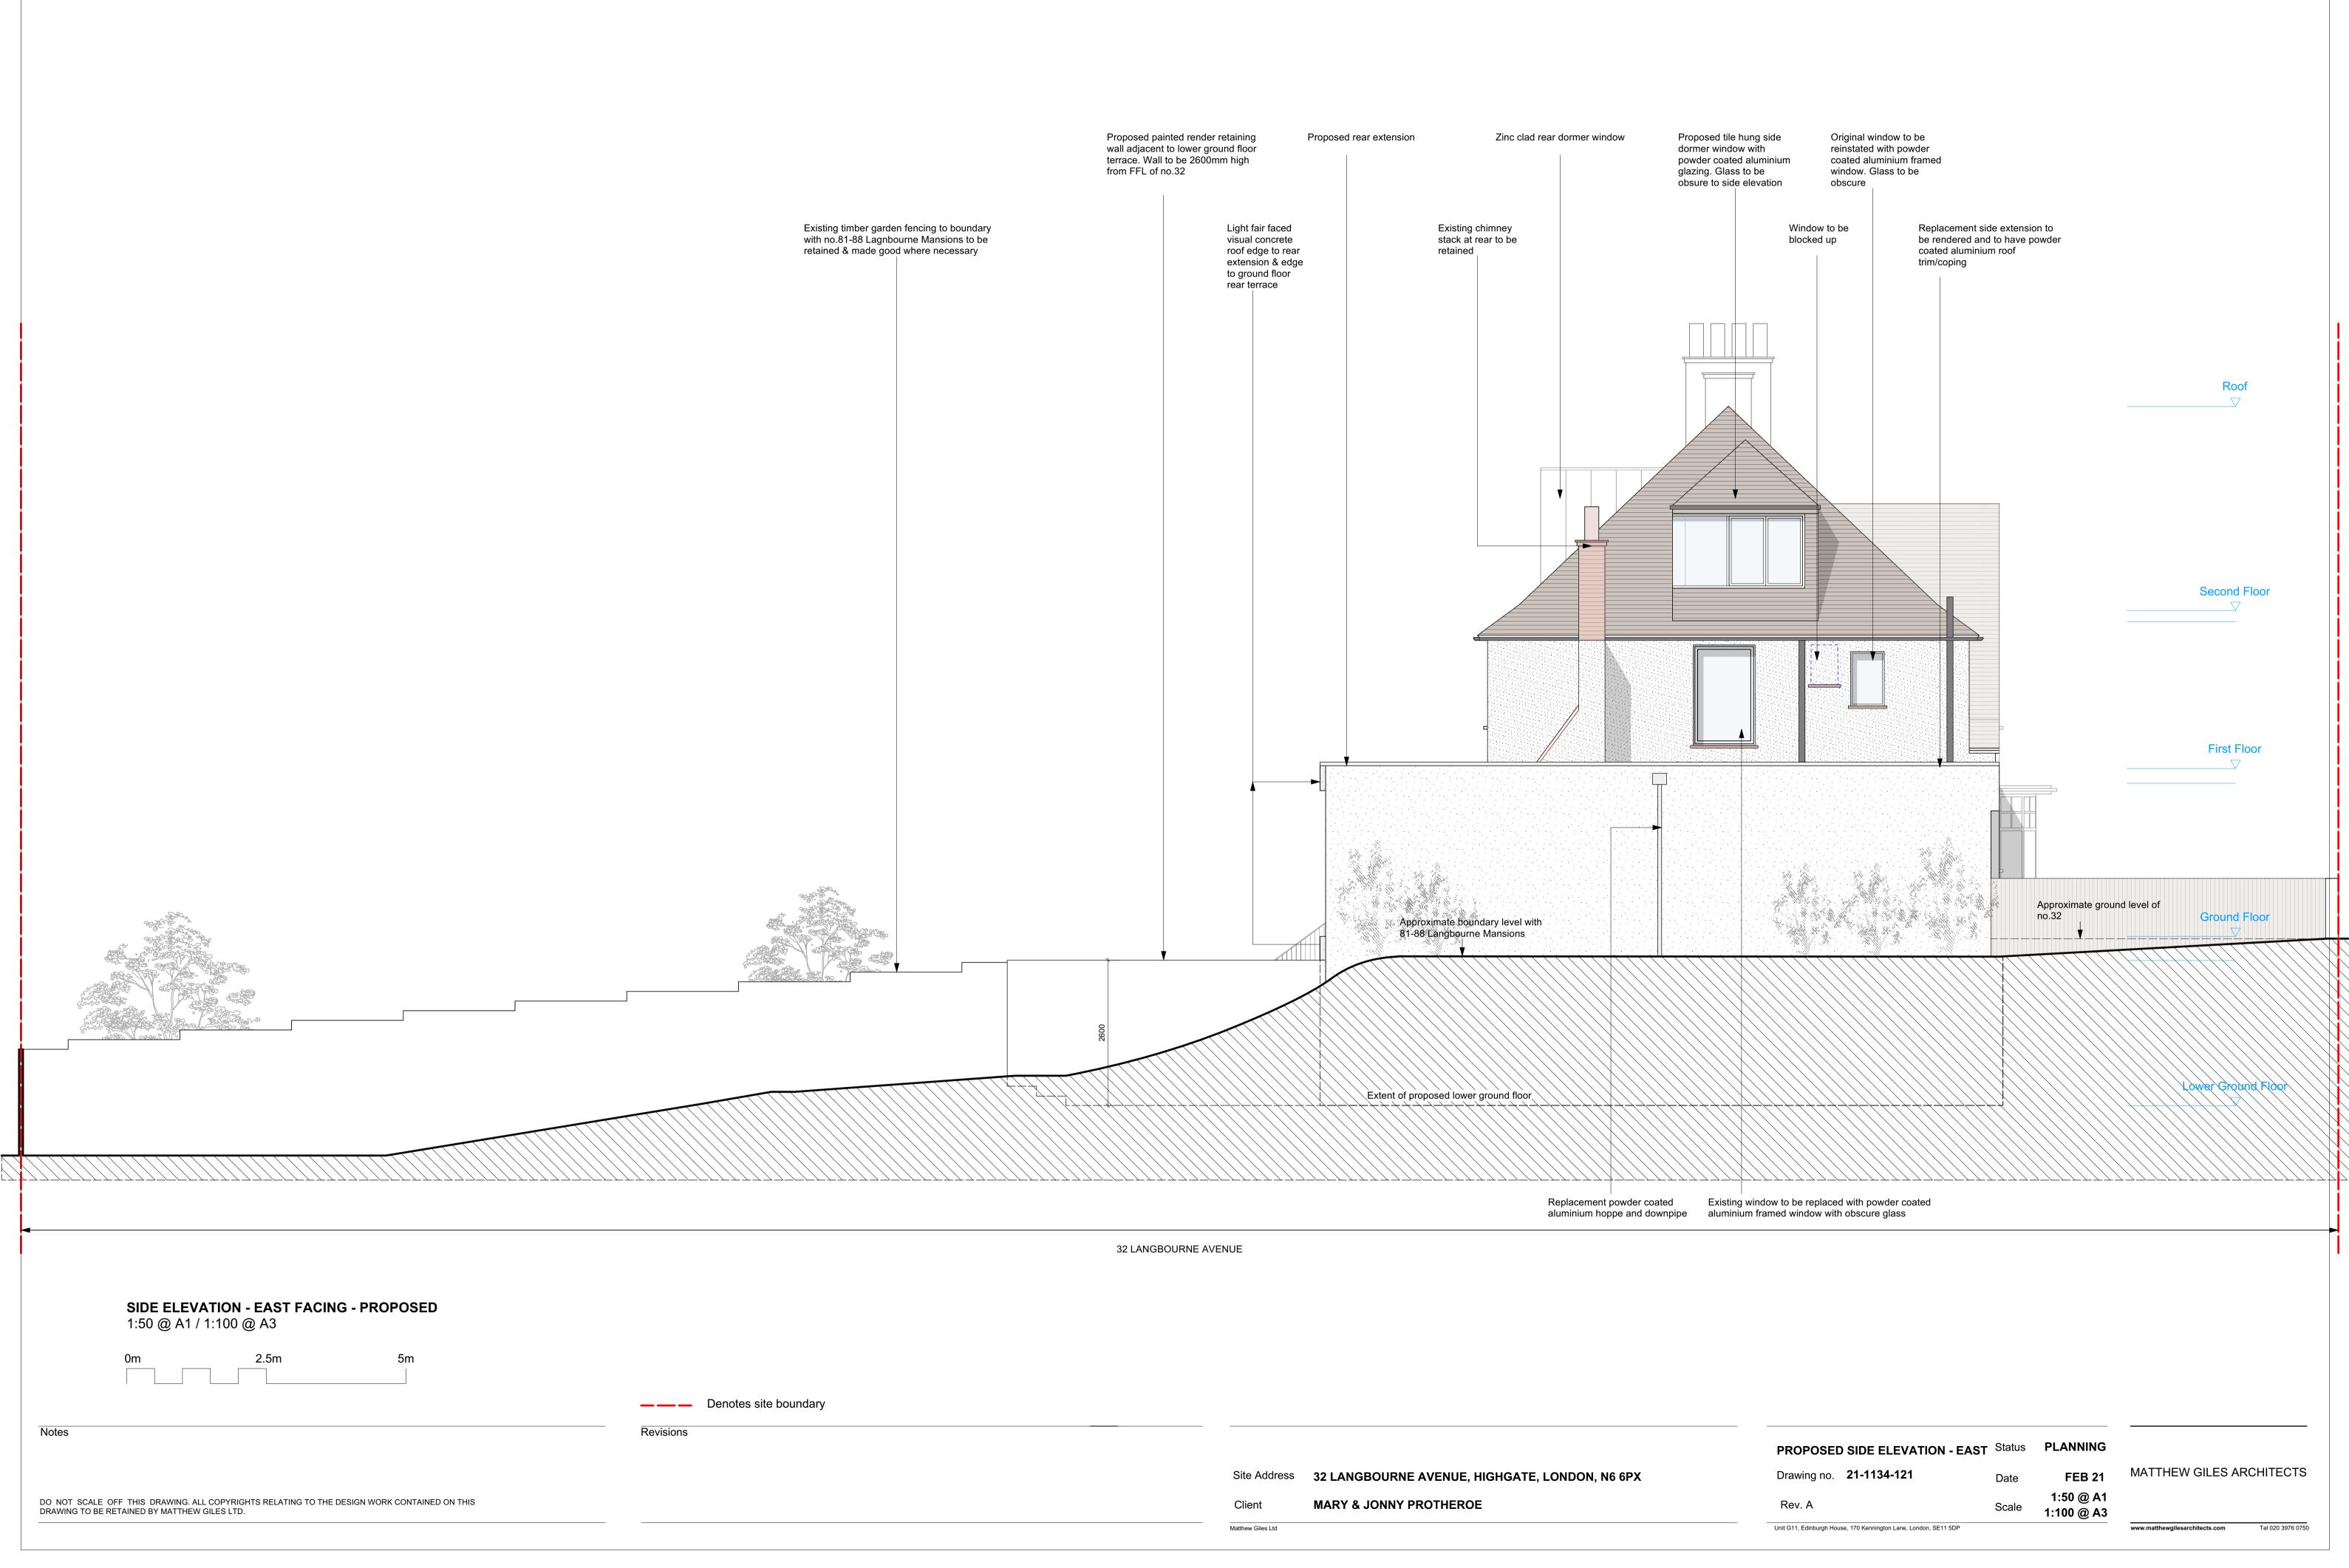

1:50 @ A1

1:100 @ A3

MATTHEW GILES ARCHITECTS

www.matthewgilesarchitects.com Tel 020 3976 0750

**REAR ELEVATION - EXISTING** 1:50 @ A1 / 1:100 @ A3

Notes

DRAWING TO BE RETAINED BY MATTHEW GILES LTD.

0m 2.5m 5m

DO NOT SCALE OFF THIS DRAWING. ALL COPYRIGHTS RELATING TO THE DESIGN WORK CONTAINED ON THIS

Site Address 32 LANGBOURNE AVENUE, HIGHGATE, LONDON, N6 6PX

MARY & JONNY PROTHEROE

Client

Matthew Giles Ltd

 Drawing no.
 21-1134-122
 Date
 FEB 21

 Rev. A
 Scale
 1:50 @ A1

 1:100 @ A3

Unit G11, Edinburgh House, 170 Kennington Lane, London, SE11 5DP

Status **PLANNING** 

MATTHEW GILES ARCHITECTS

www.matthewgilesarchitects.com Tel 020 3976 075