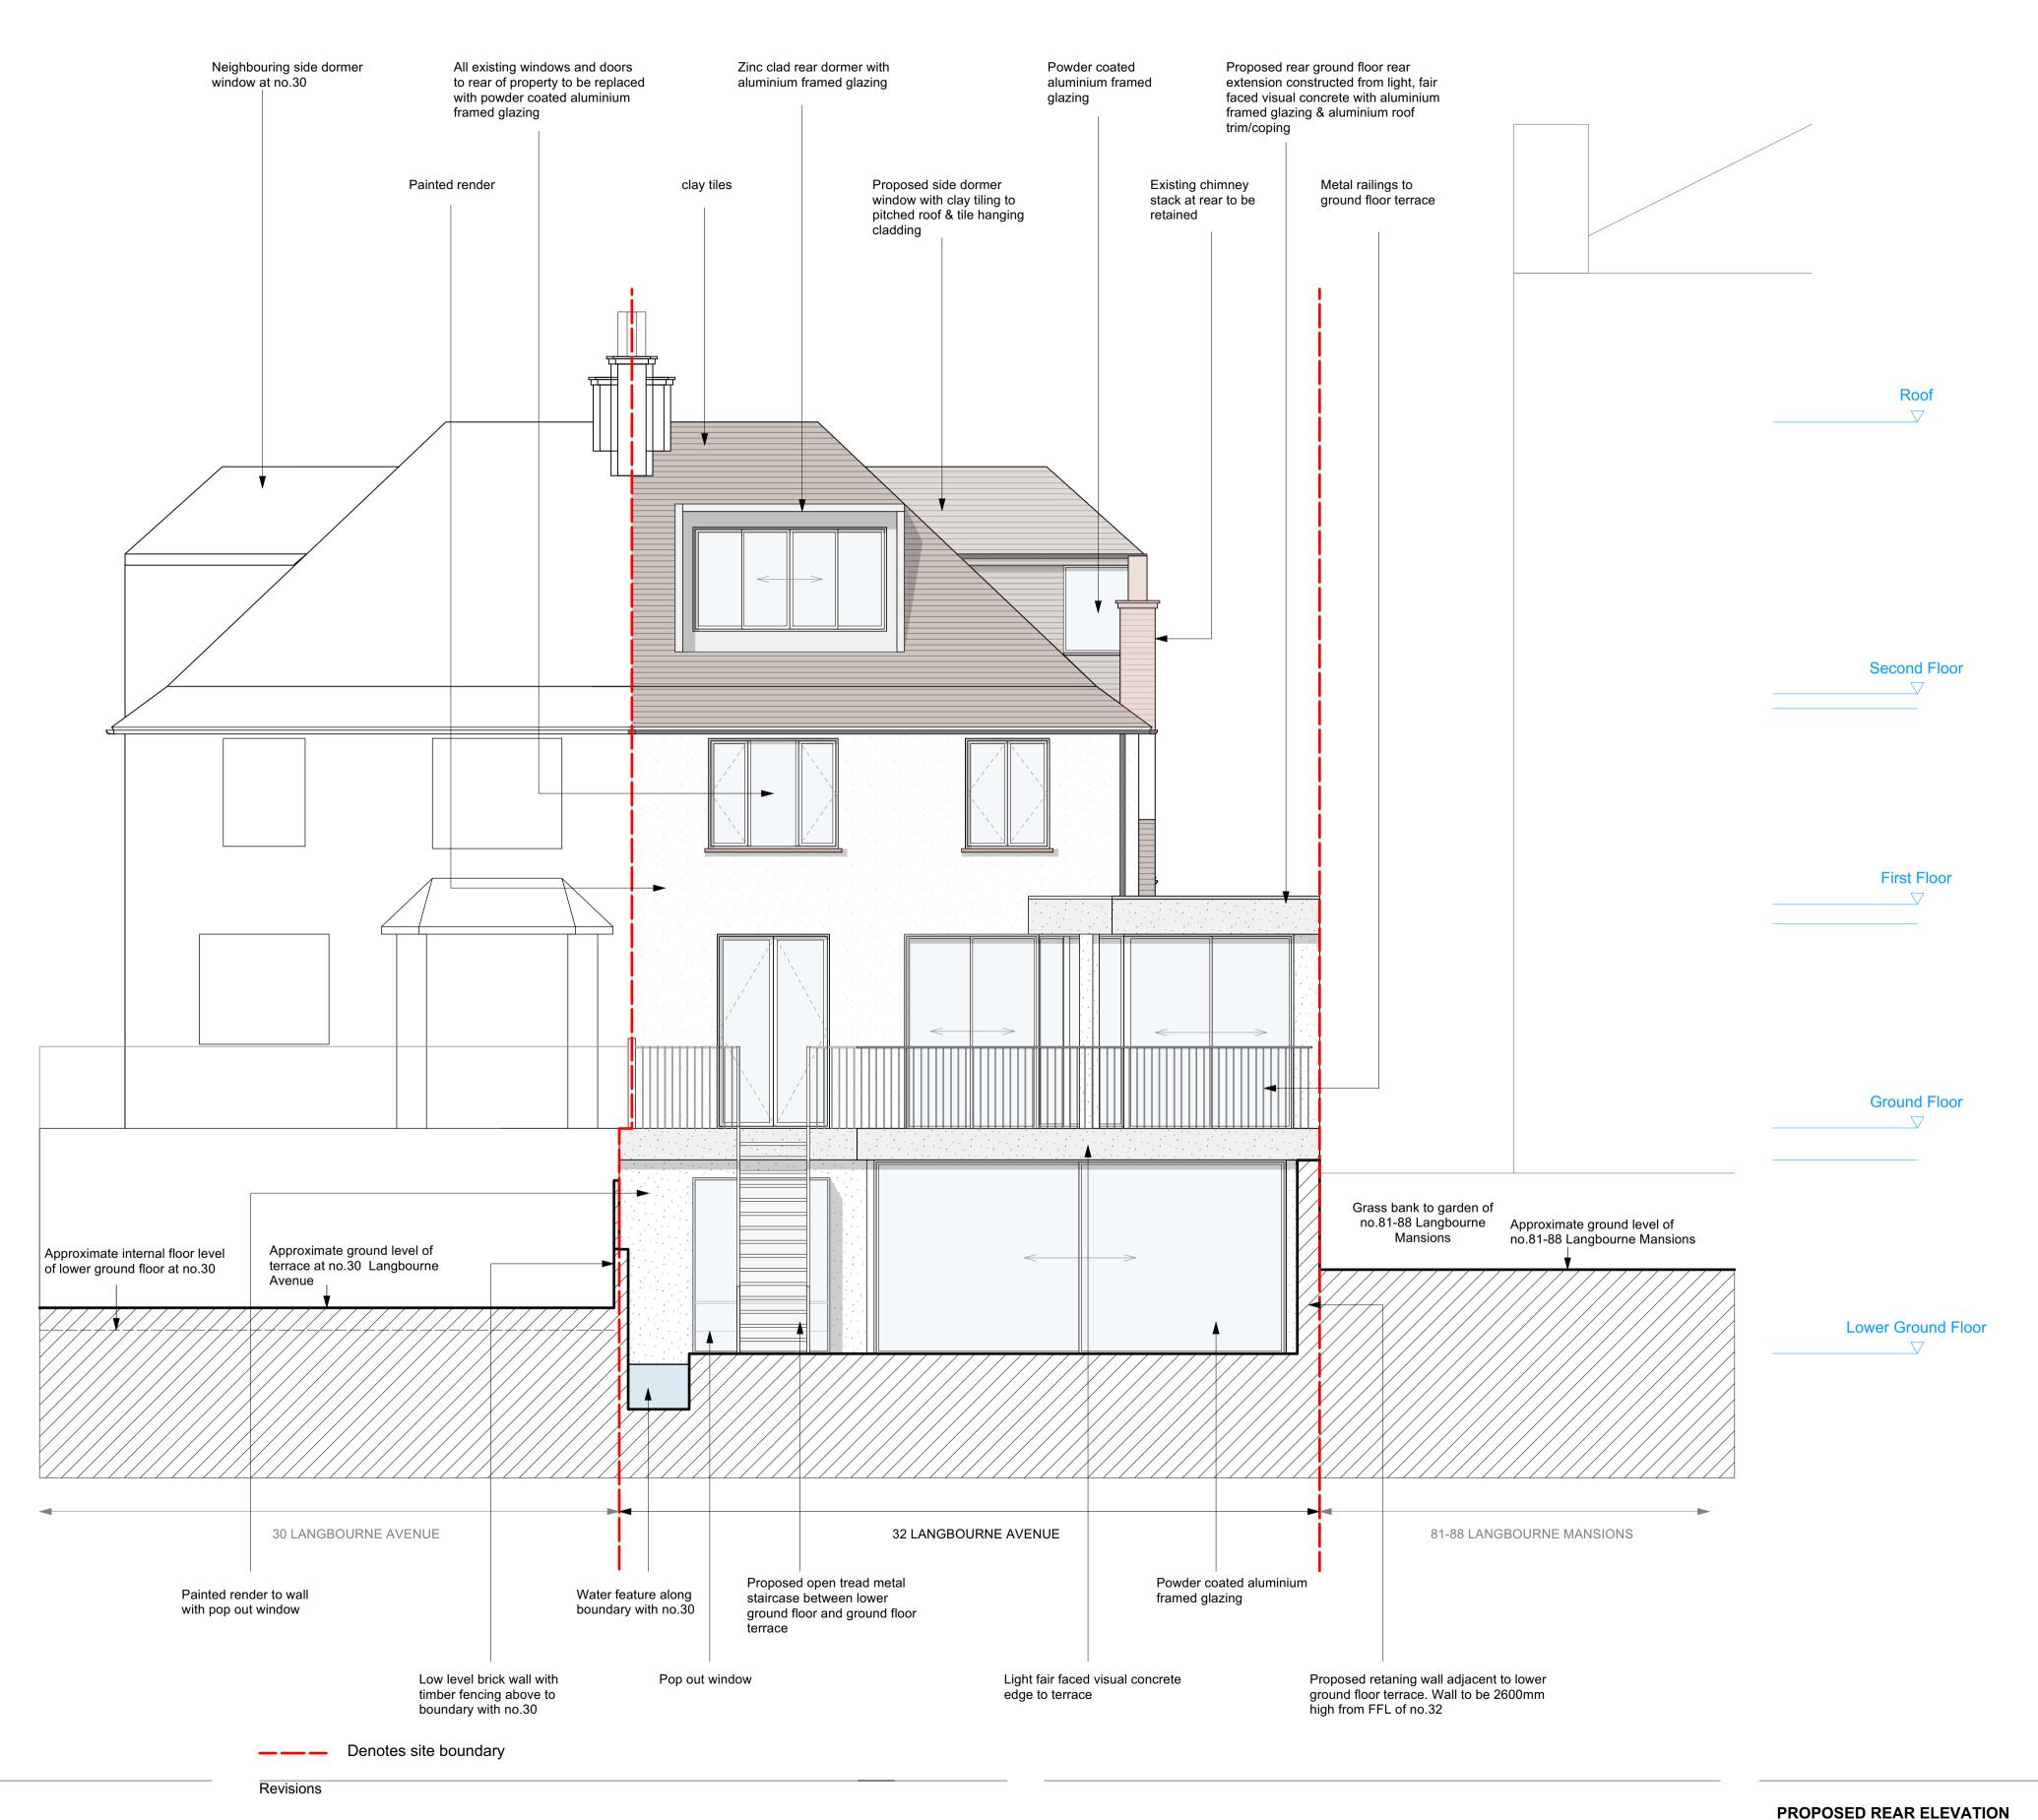

1:50 @ A1

1:100 @ A3

MATTHEW GILES ARCHITECTS

www.matthewgilesarchitects.com Tel 020 3976 0750

**REAR ELEVATION - EXISTING** 1:50 @ A1 / 1:100 @ A3

Notes

DRAWING TO BE RETAINED BY MATTHEW GILES LTD.

0m 2.5m 5m

DO NOT SCALE OFF THIS DRAWING. ALL COPYRIGHTS RELATING TO THE DESIGN WORK CONTAINED ON THIS

Site Address 32 LANGBOURNE AVENUE, HIGHGATE, LONDON, N6 6PX

MARY & JONNY PROTHEROE

Client

Matthew Giles Ltd

 Drawing no.
 21-1134-122
 Date
 FEB 21

 Rev. A
 Scale
 1:50 @ A1

 1:100 @ A3

Unit G11, Edinburgh House, 170 Kennington Lane, London, SE11 5DP

Status **PLANNING** 

MATTHEW GILES ARCHITECTS

www.matthewgilesarchitects.com Tel 020 3976 075