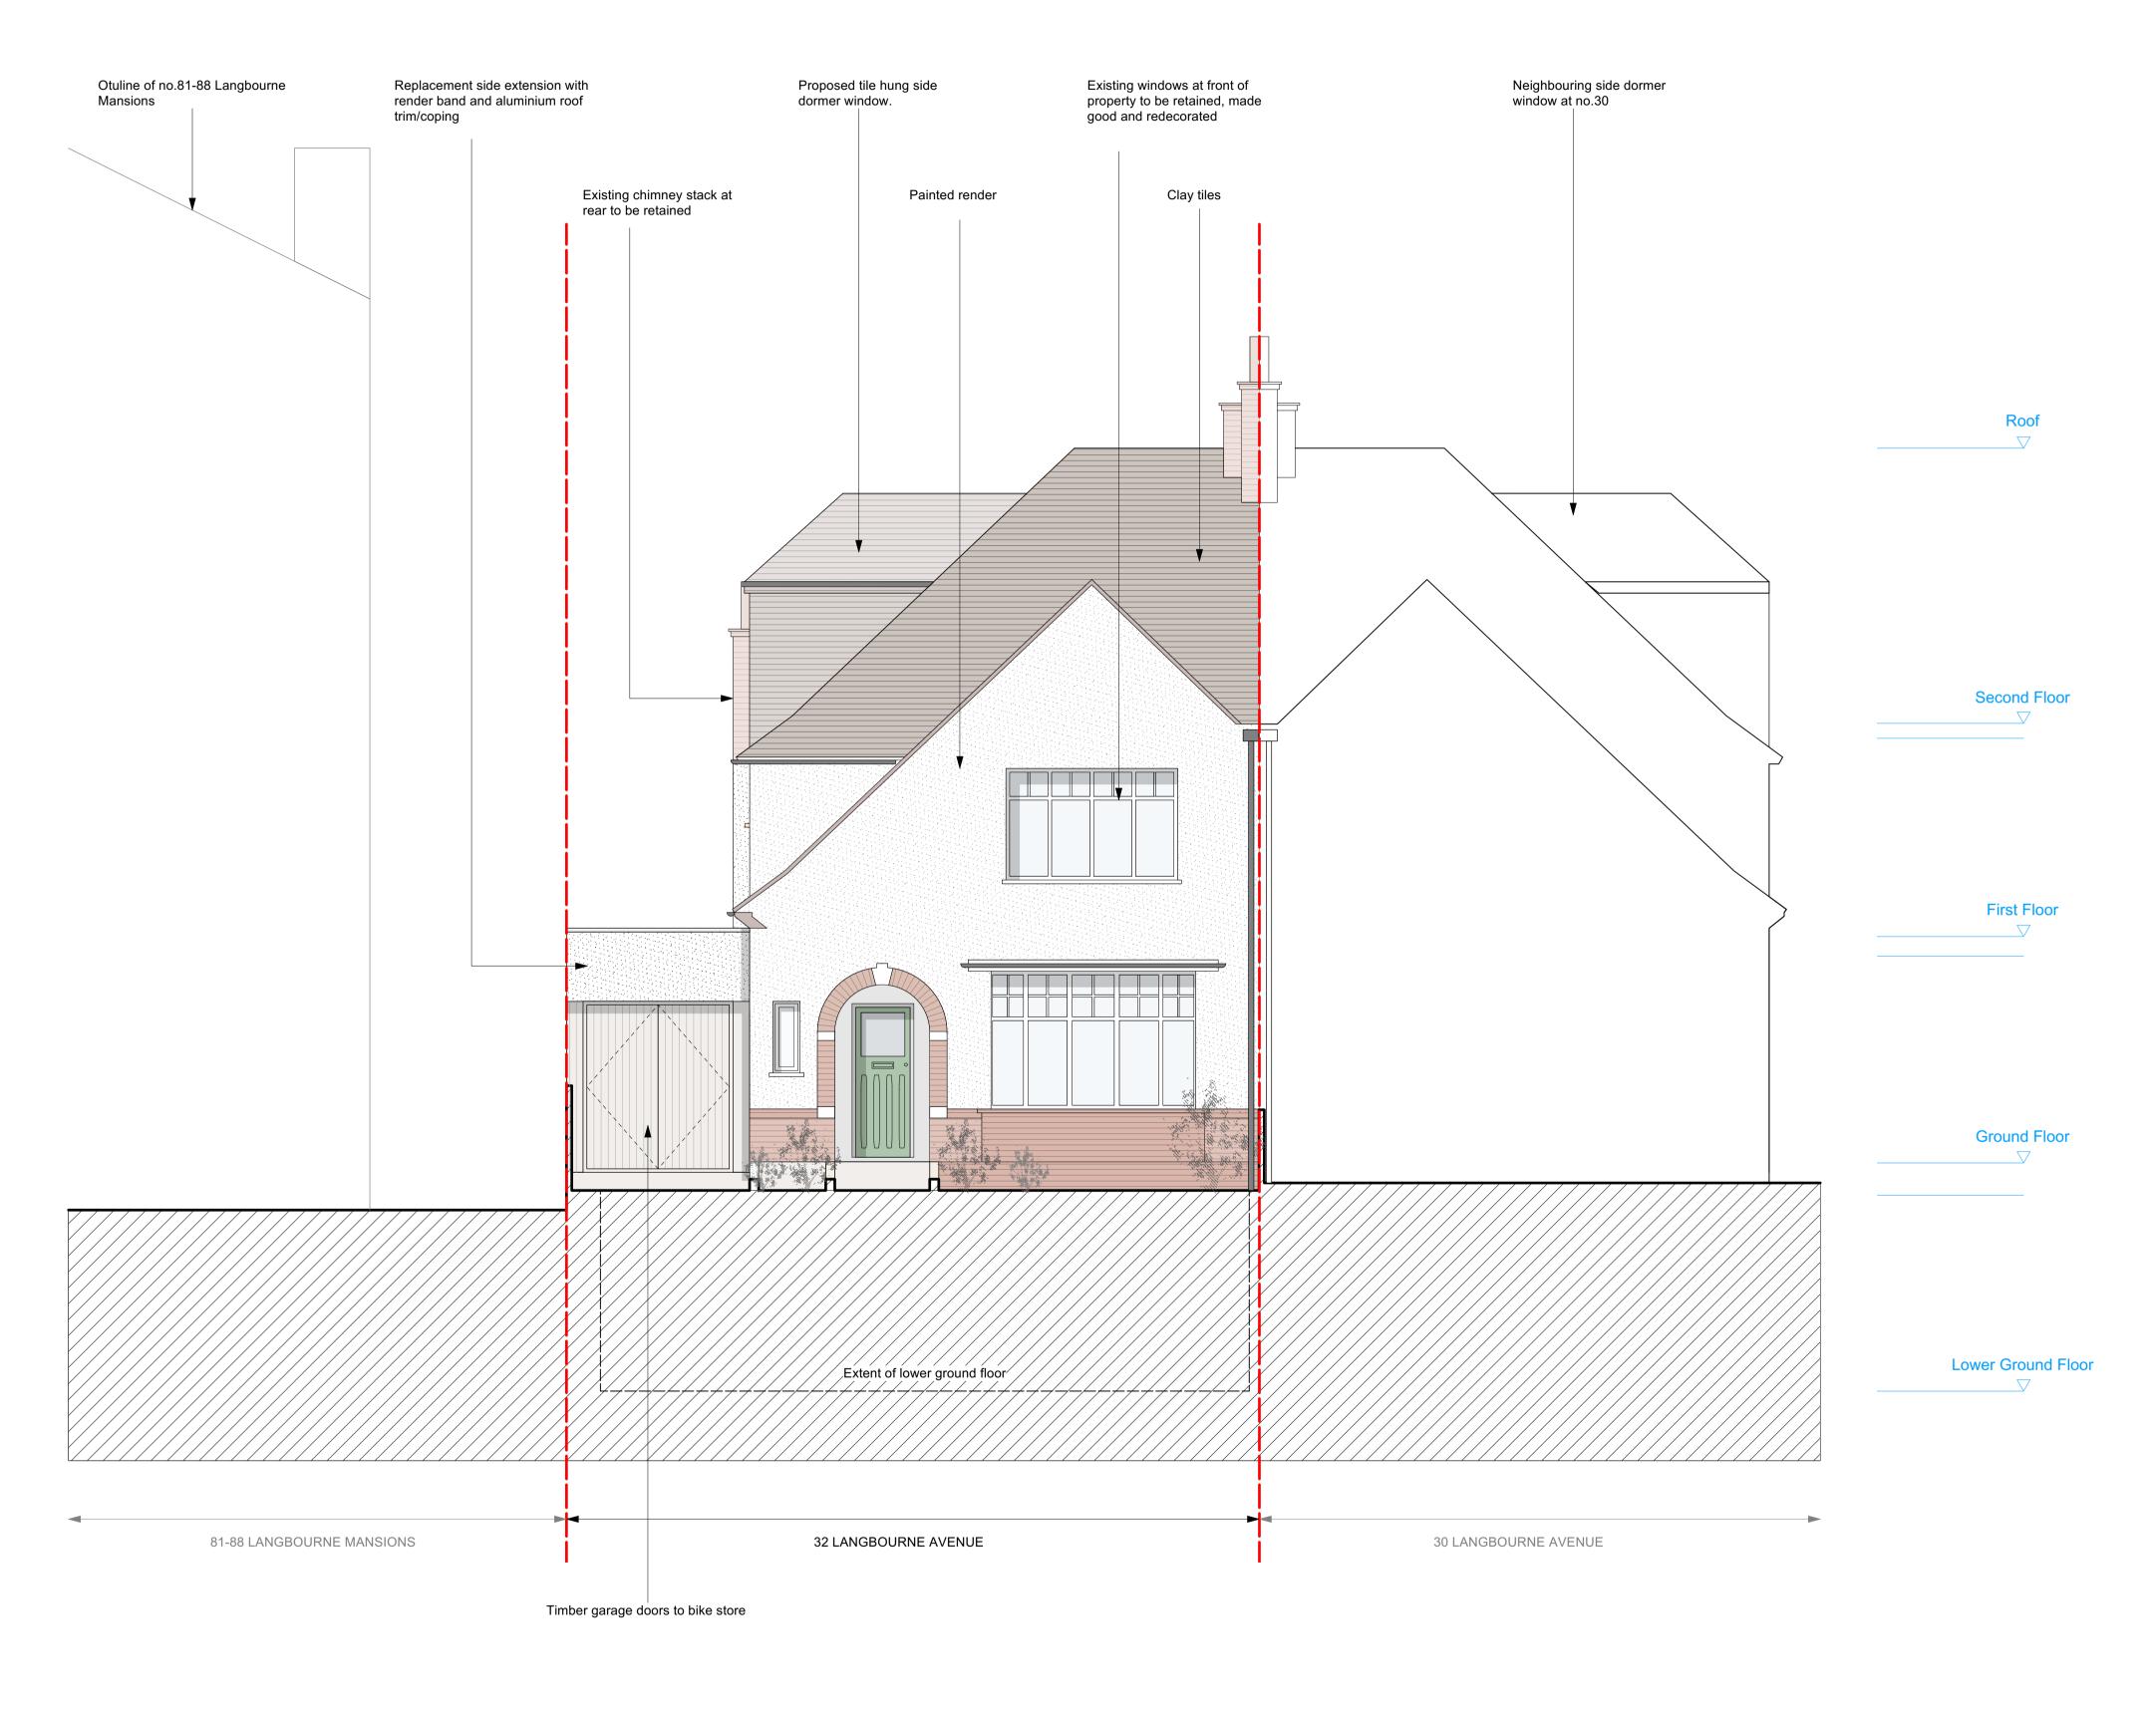

**FRONT ELEVATION - PROPOSED** 1:50 @ A1 / 1:100 @ A3

DO NOT SCALE OFF THIS DRAWING. ALL COPYRIGHTS RELATING TO THE DESIGN WORK CONTAINED ON THIS DRAWING TO BE RETAINED BY MATTHEW GILES LTD.

0m 2.5m 5m ——— Denotes site boundary

Revisions

Site Address 32 LANGBOURNE AVENUE, HIGHGATE, LONDON, N6 6PX
Client MARY & JONNY PROTHEROE

PROPOSED FRONT ELEVATION

Drawing no. 21-1134-120

Date

FEB 21

Rev. A

Scale

1:50 @ A1

1:100 @ A3

MATTHEW GILES ARCHITECTS

www.matthewgilesarchitects.com Tel 020 3976 0750

**REAR ELEVATION - EXISTING** 1:50 @ A1 / 1:100 @ A3

Notes

DRAWING TO BE RETAINED BY MATTHEW GILES LTD.

0m 2.5m 5m