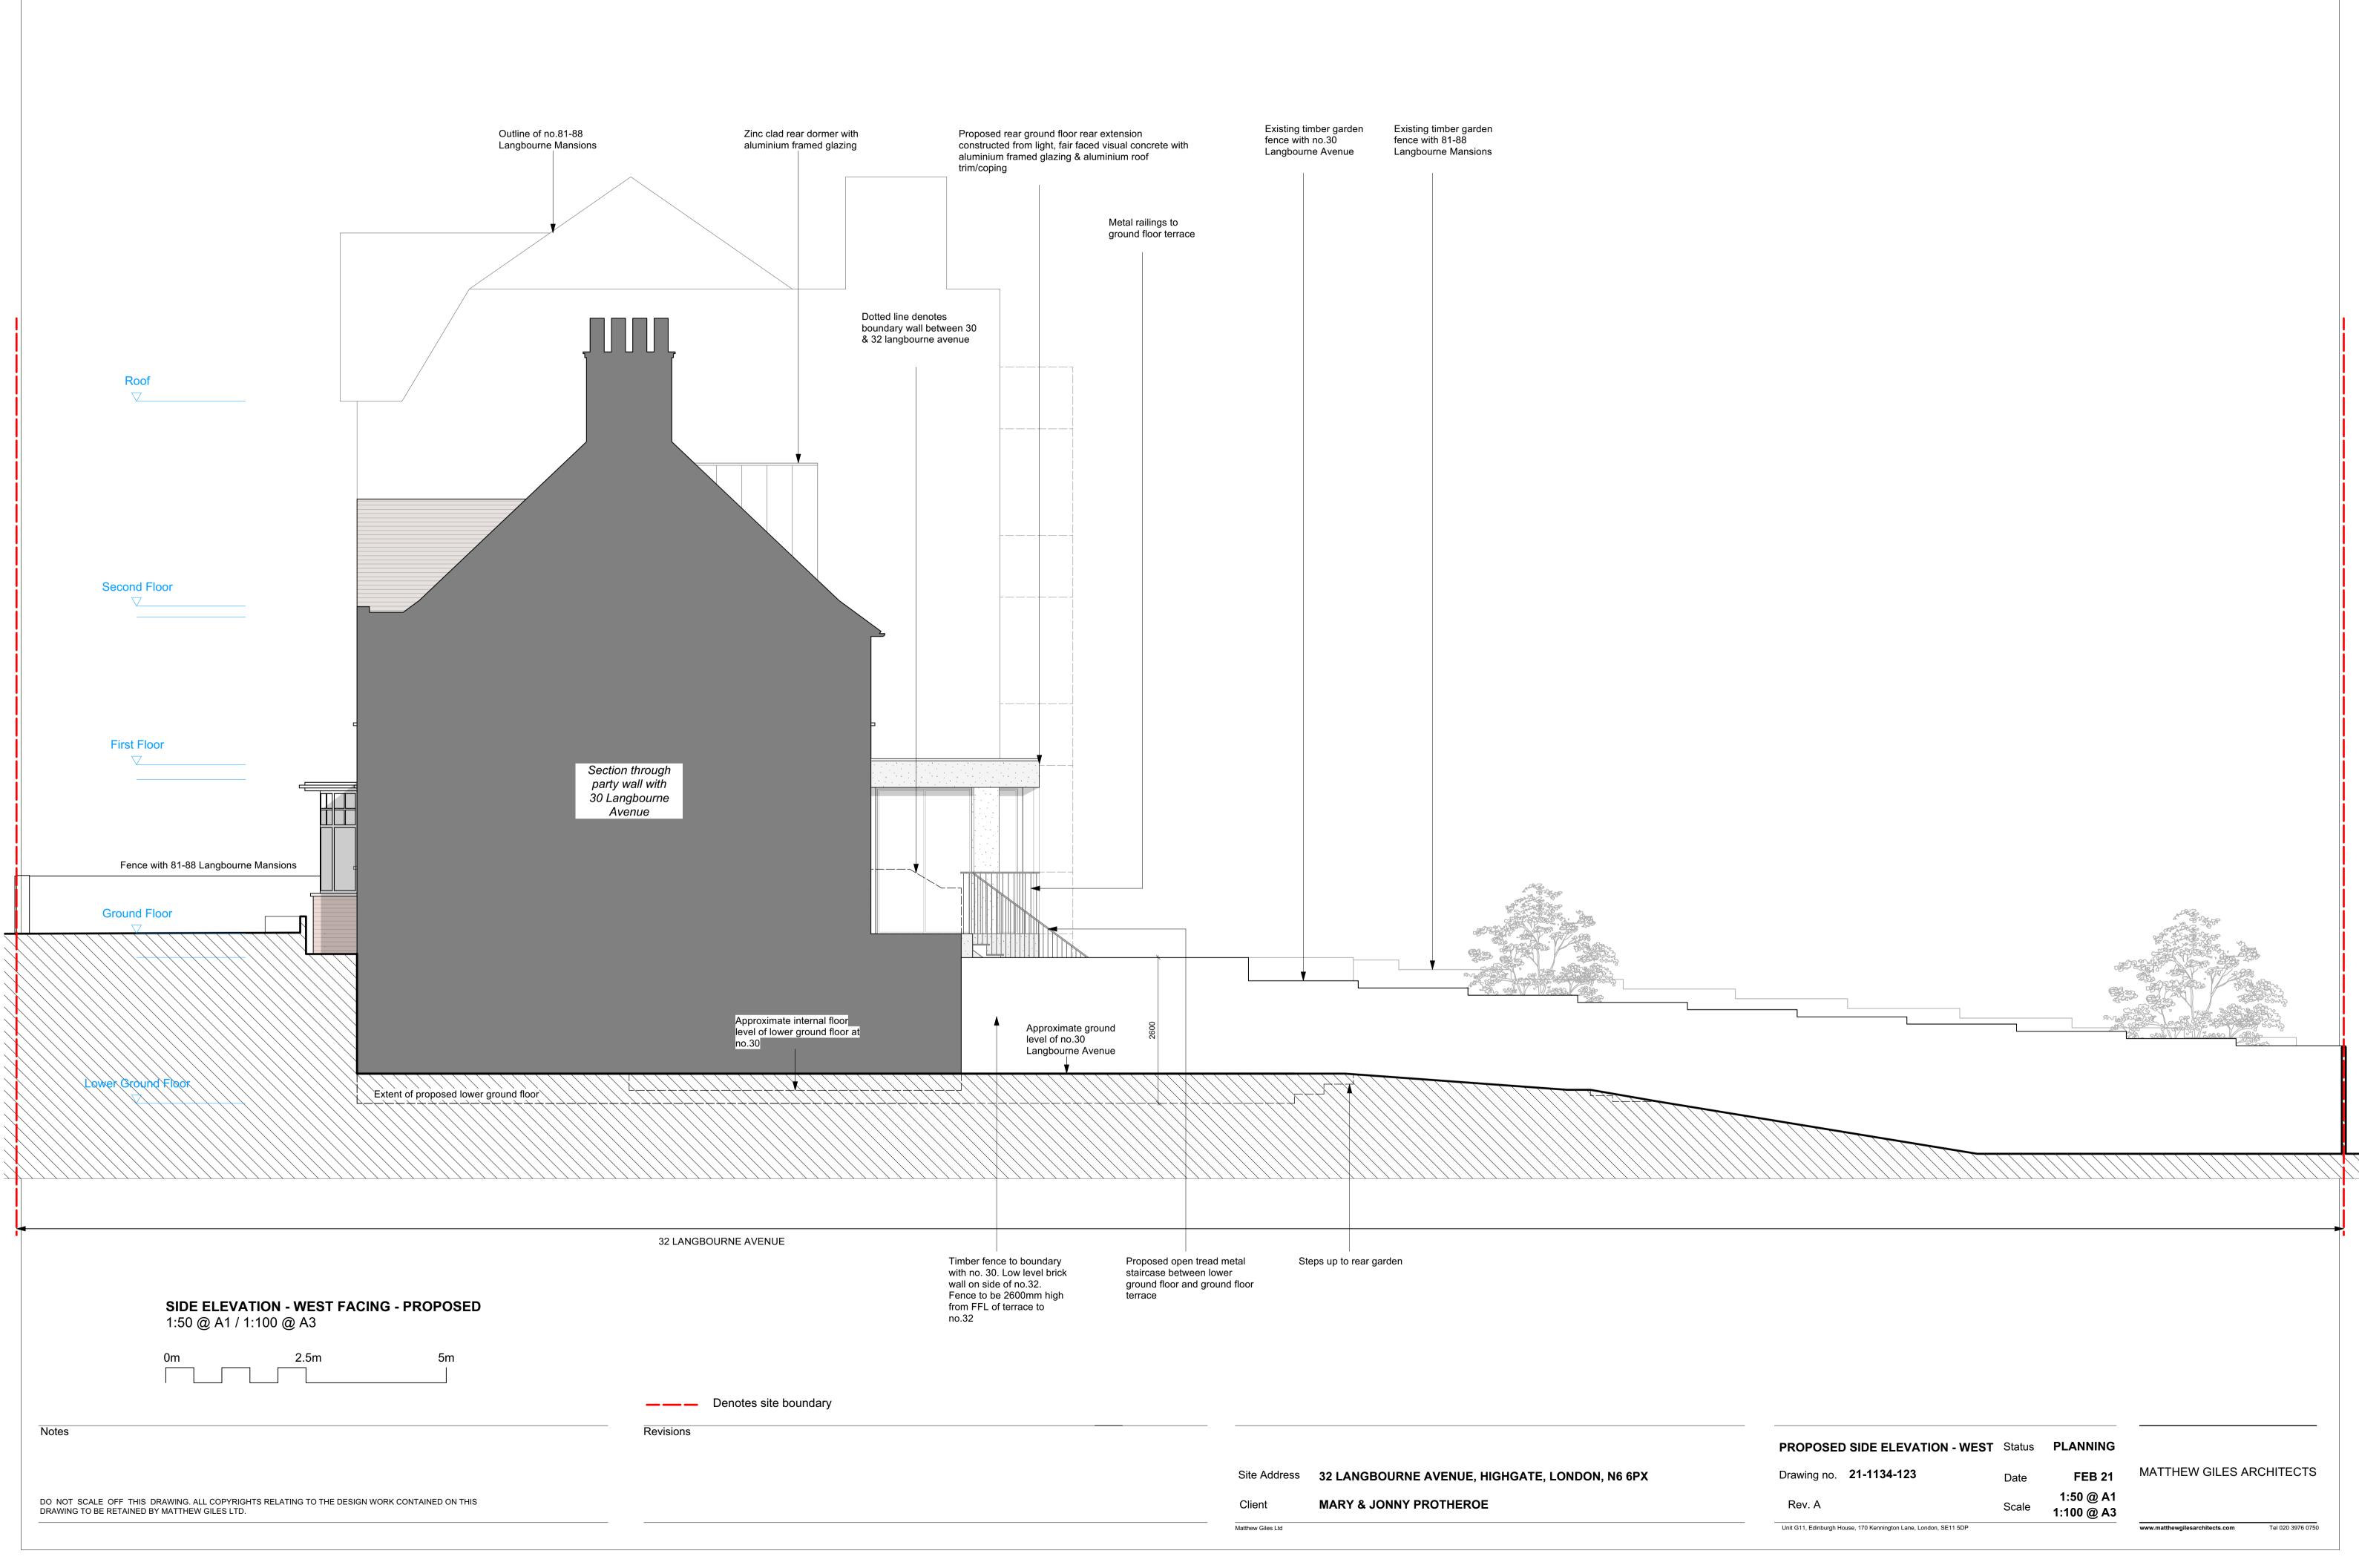

1:50 @ A1

1:100 @ A3

MATTHEW GILES ARCHITECTS

www.matthewgilesarchitects.com Tel 020 3976 0750

**REAR ELEVATION - EXISTING** 1:50 @ A1 / 1:100 @ A3

Notes

DRAWING TO BE RETAINED BY MATTHEW GILES LTD.

0m 2.5m 5m

DO NOT SCALE OFF THIS DRAWING. ALL COPYRIGHTS RELATING TO THE DESIGN WORK CONTAINED ON THIS

Site Address 32 LANGBOURNE AVENUE, HIGHGATE, LONDON, N6 6PX

MARY & JONNY PROTHEROE

Client

Matthew Giles Ltd

 Drawing no.
 21-1134-122
 Date
 FEB 21

 Rev. A
 Scale
 1:50 @ A1

 1:100 @ A3

Unit G11, Edinburgh House, 170 Kennington Lane, London, SE11 5DP

Status **PLANNING** 

MATTHEW GILES ARCHITECTS

www.matthewgilesarchitects.com Tel 020 3976 075