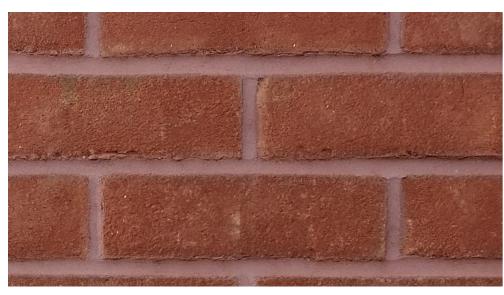

# 3.1 Approved Material Samples

### 1. Brick cladding

Manufacturer: Wienerberger Product: Warnham Red Colour: Terracotta colour Type: Hand-moulded

#### 2. Mortar

Manufacturer: Cemex Product: Coloured mortar Colour: Terracotta dark Joint type: Bucket handle