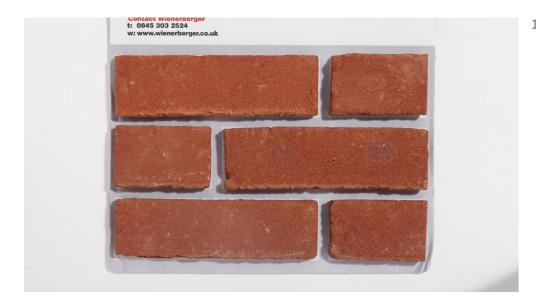

# 3.1 Approved Material Samples

### 1. Brick cladding

Manufacturer: Wienerberger Product: Warnham Red Colour: Terracotta colour Type: Hand-moulded