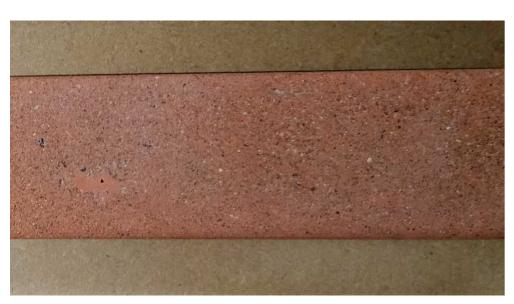

# 3.1 Approved Material Samples

### 1. Brick cladding

Manufacturer: Wienerberger Product: Warnham Red Colour: Terracotta colour Type: Hand-moulded