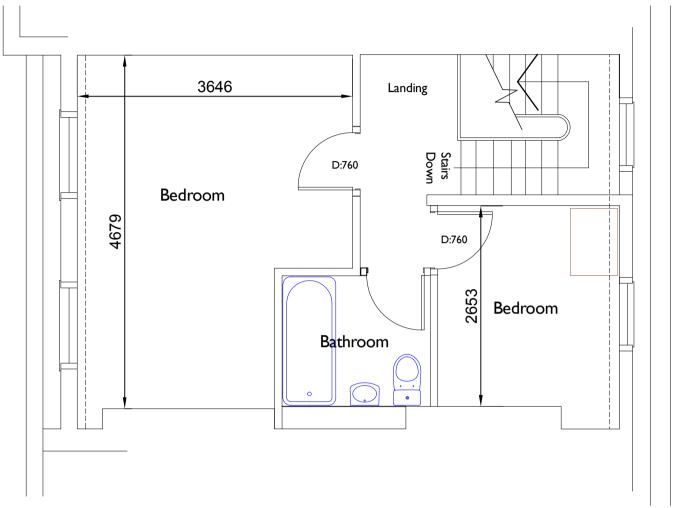

## Flat C Third Floor

Note: All dimensions averaged across each floor

Derived from hand drawing no. 4/HC/635/CH dated June 1972: Borough of Camden and Measured Survey October 2021 Notes: All works on boundaries to be subject to Party Wall Awards with adjoining neighbours.