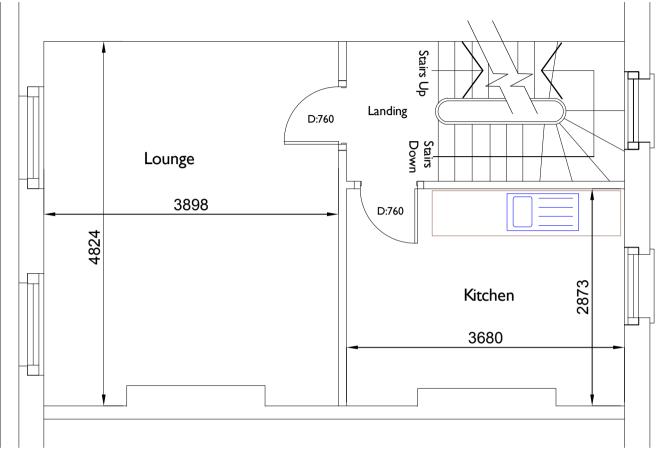

## Flat C Second Floor

0 0.5 1 2 3 4 metres

Note: All dimensions averaged across each floor

Derived from hand drawing no. 4/HC/635/CH dated June 1972: Borough of Camden and Measured Survey October 2021 Notes: All works on boundaries to be subject to Party Wall Awards with adjoining neighbours.

All dimensions are approxmate and should be checked on site

Sta

Survey

JGPS | architecture

Hangar 1 Redhill Aerodrome Kings Mill Lane, Redhill RH1 5JY

> 30 Albert Street London, NW1 7NU

Title

Second Floor Plan

| Scale           | 1:50          | Drawn   |
|-----------------|---------------|---------|
|                 | @A3           | AW      |
| Date            | November 2021 | Checked |
| Dwg. no.        |               | Rev.    |
| JGPS/ALB/30/004 |               |         |