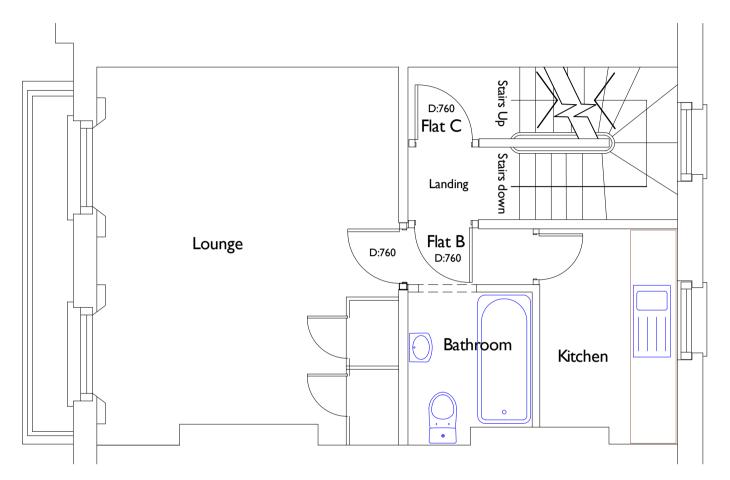

## Flat B First Floor

Note: All dimensions averaged across each floor

Derived from hand drawing no. 4/HC/635/CH dated June 1972: Borough of Camden Notes: All works on boundaries to be subject to Party Wall Awards with adjoining neighbours.

All dimensions are approxmate and should be checked on site

Status

Survey

JGPS | architecture

Hangar 1 Redhill Aerodrome Kings Mill Lane, Redhill RH1 5JY

> 30 Albert Street London, NW1 7NU

Title

First Floor Plan