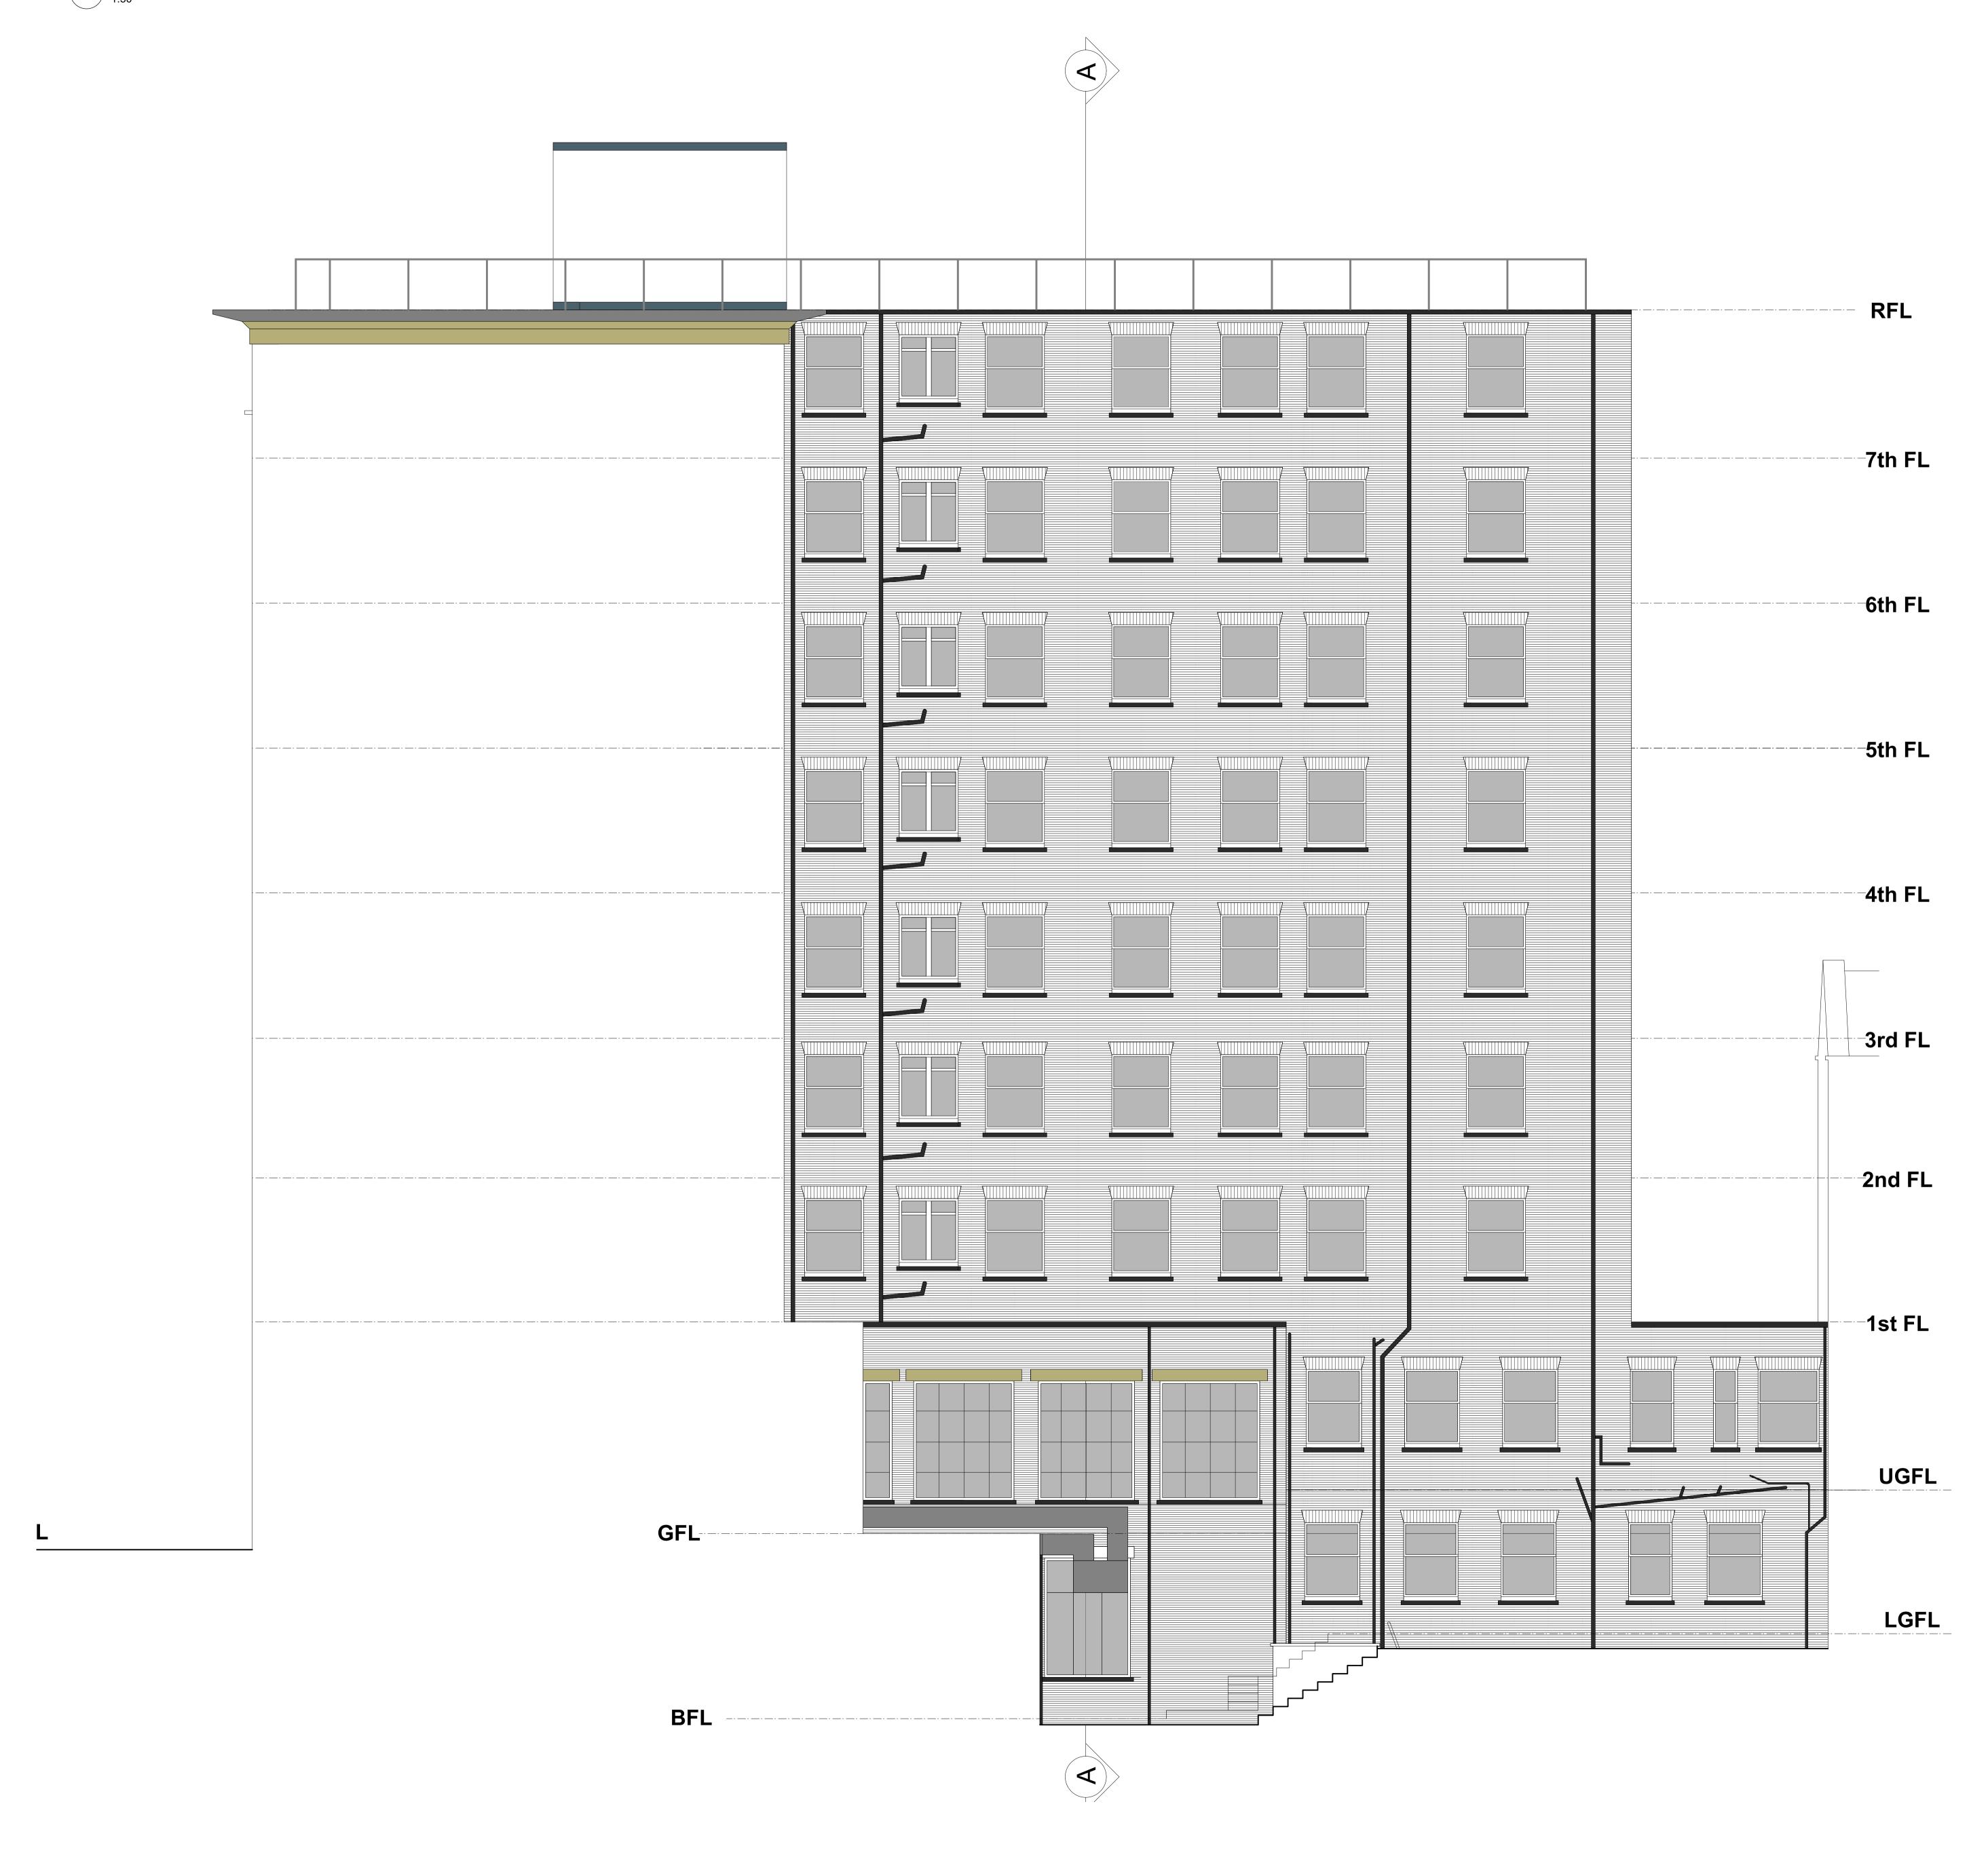

Drawing

Existing South East Elevation Side / Flank Elevation

Date Drawn Checked INFORMATION 28/01/22 JD

5235-EX-022