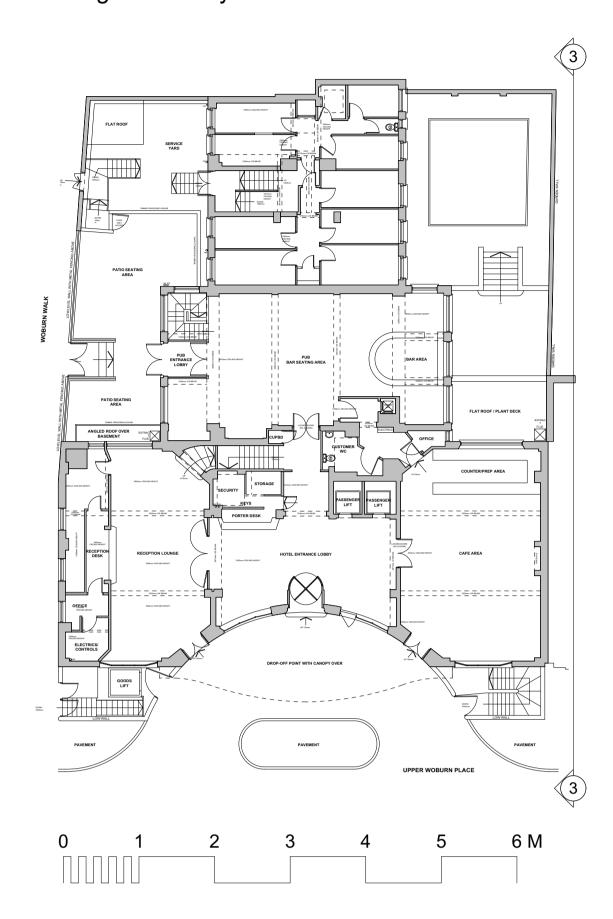

This drawing is the copyright of Axiom Architects. It is for planning application purposes only and may not be reproduced in whole or in part without permission. Drawings lodged for planning approval may be reproduced by the Planning Authority in accordance with the 'Copyright (Material Open to Public Inspection) (Marking of Copies of Plans and Drawings) Order 1990' and must carry the relevant copyright restriction note. Scaling from this drawing should only be carried out from a print at the scale and size specified within the title block. Responsibility for ensuring correct size reproduction remains with the reader ensuring correct size reproduction remains with the reader.

NOTE:

Drawings based on Frank Belshaw Existing site survey





1 Brooklands Yard Southover High Street Lewes East Sussex BN7 1HU
Tel. 01273 479434 www.axiomarchitects.co.uk

Client Splendid Hospitality Group

County Hotel 8-11 Upper Woburn Place London, WC1H 0JW

Drawing

Existing South East Elevation Side / Flank Elevation

Date Drawn Checked INFORMATION 28/01/22 JD

5235-EX-022