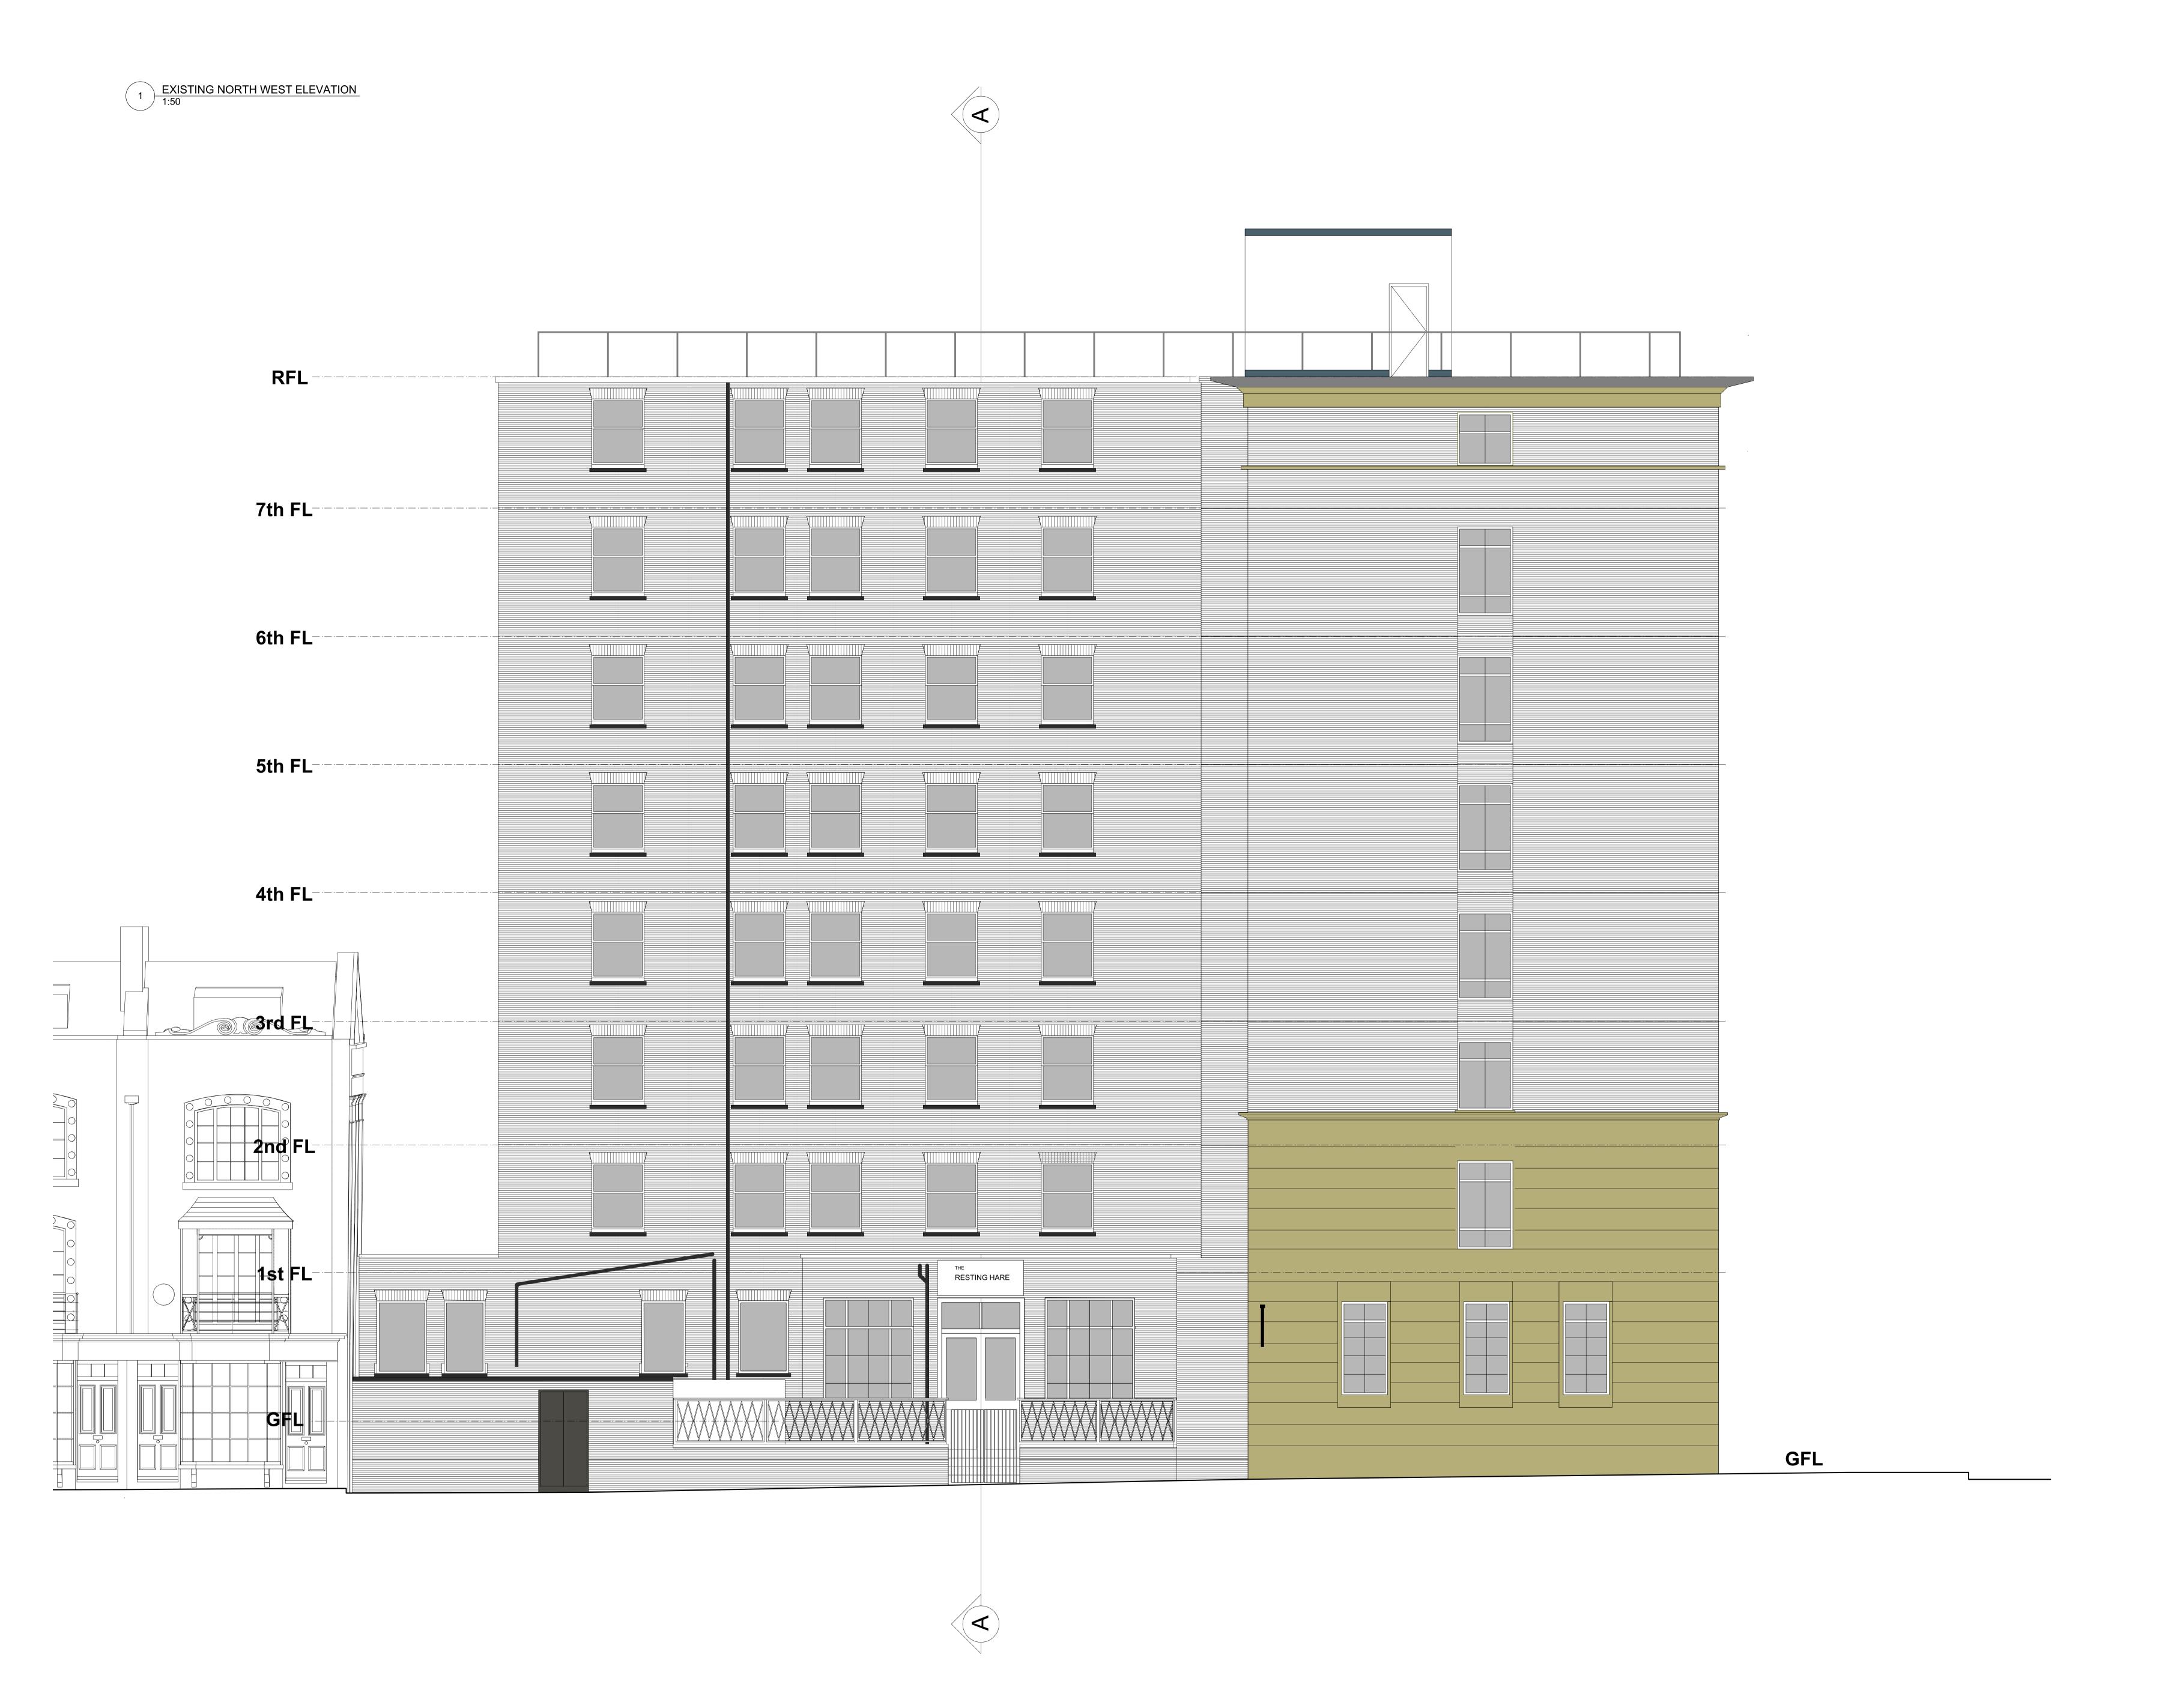

Drawing

Existing North East Elevation Woburn Walk Elevation

Date Drawn Checked Scale INFORMATION 28/01/22 JD 1:50

5235-EX-021