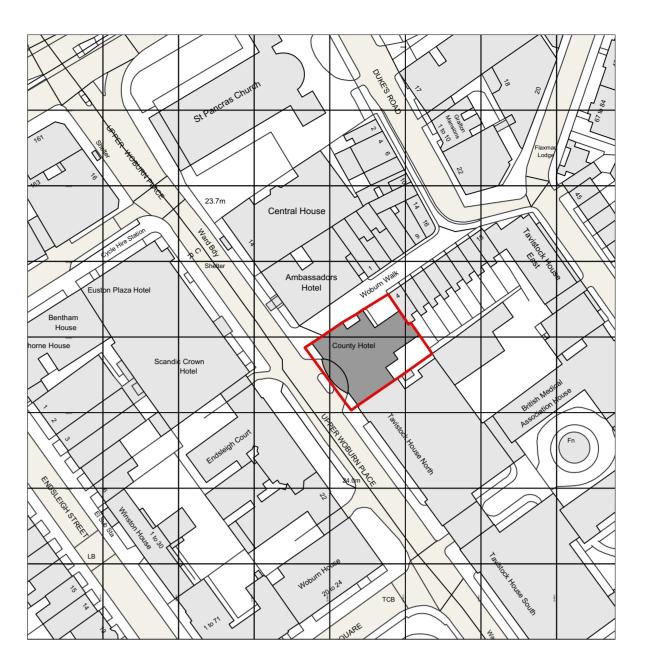

**LOCATION PLAN** SCALE: 1:1250

> By Chk Rev Date Description

This drawing is the copyright of Axiom Architects. It is for planning application purposes only and may not be reproduced in whole or in part without permission. Drawings lodged for planning approval may be reproduced by the Planning Authority in accordance with the 'Copyright (Material Open to Public Inspection) (Marking of Copies of Plans and Drawings) Order 1990' and must carry the relevant copyright restriction note. Scaling from this drawing should only be carried out from a print at the scale and size specified within the title block. Responsibility for ensuring correct size reproduction remains with the reader.

1 Brooklands Yard Southover High Street Lewes East Sussex BN7 1HU
Tel. 01273 479434 www.axiomarchitects.co.uk

Splendid Hospitality Group

County Hotel 8-11 Upper Woburn Place London, WC1H 0JW

Drawing **Location & Site Plan** 

Scale Date Drawn Checked 1:200/1250 **EXISTING** 02/02/22 JD AB

5235-EX-001