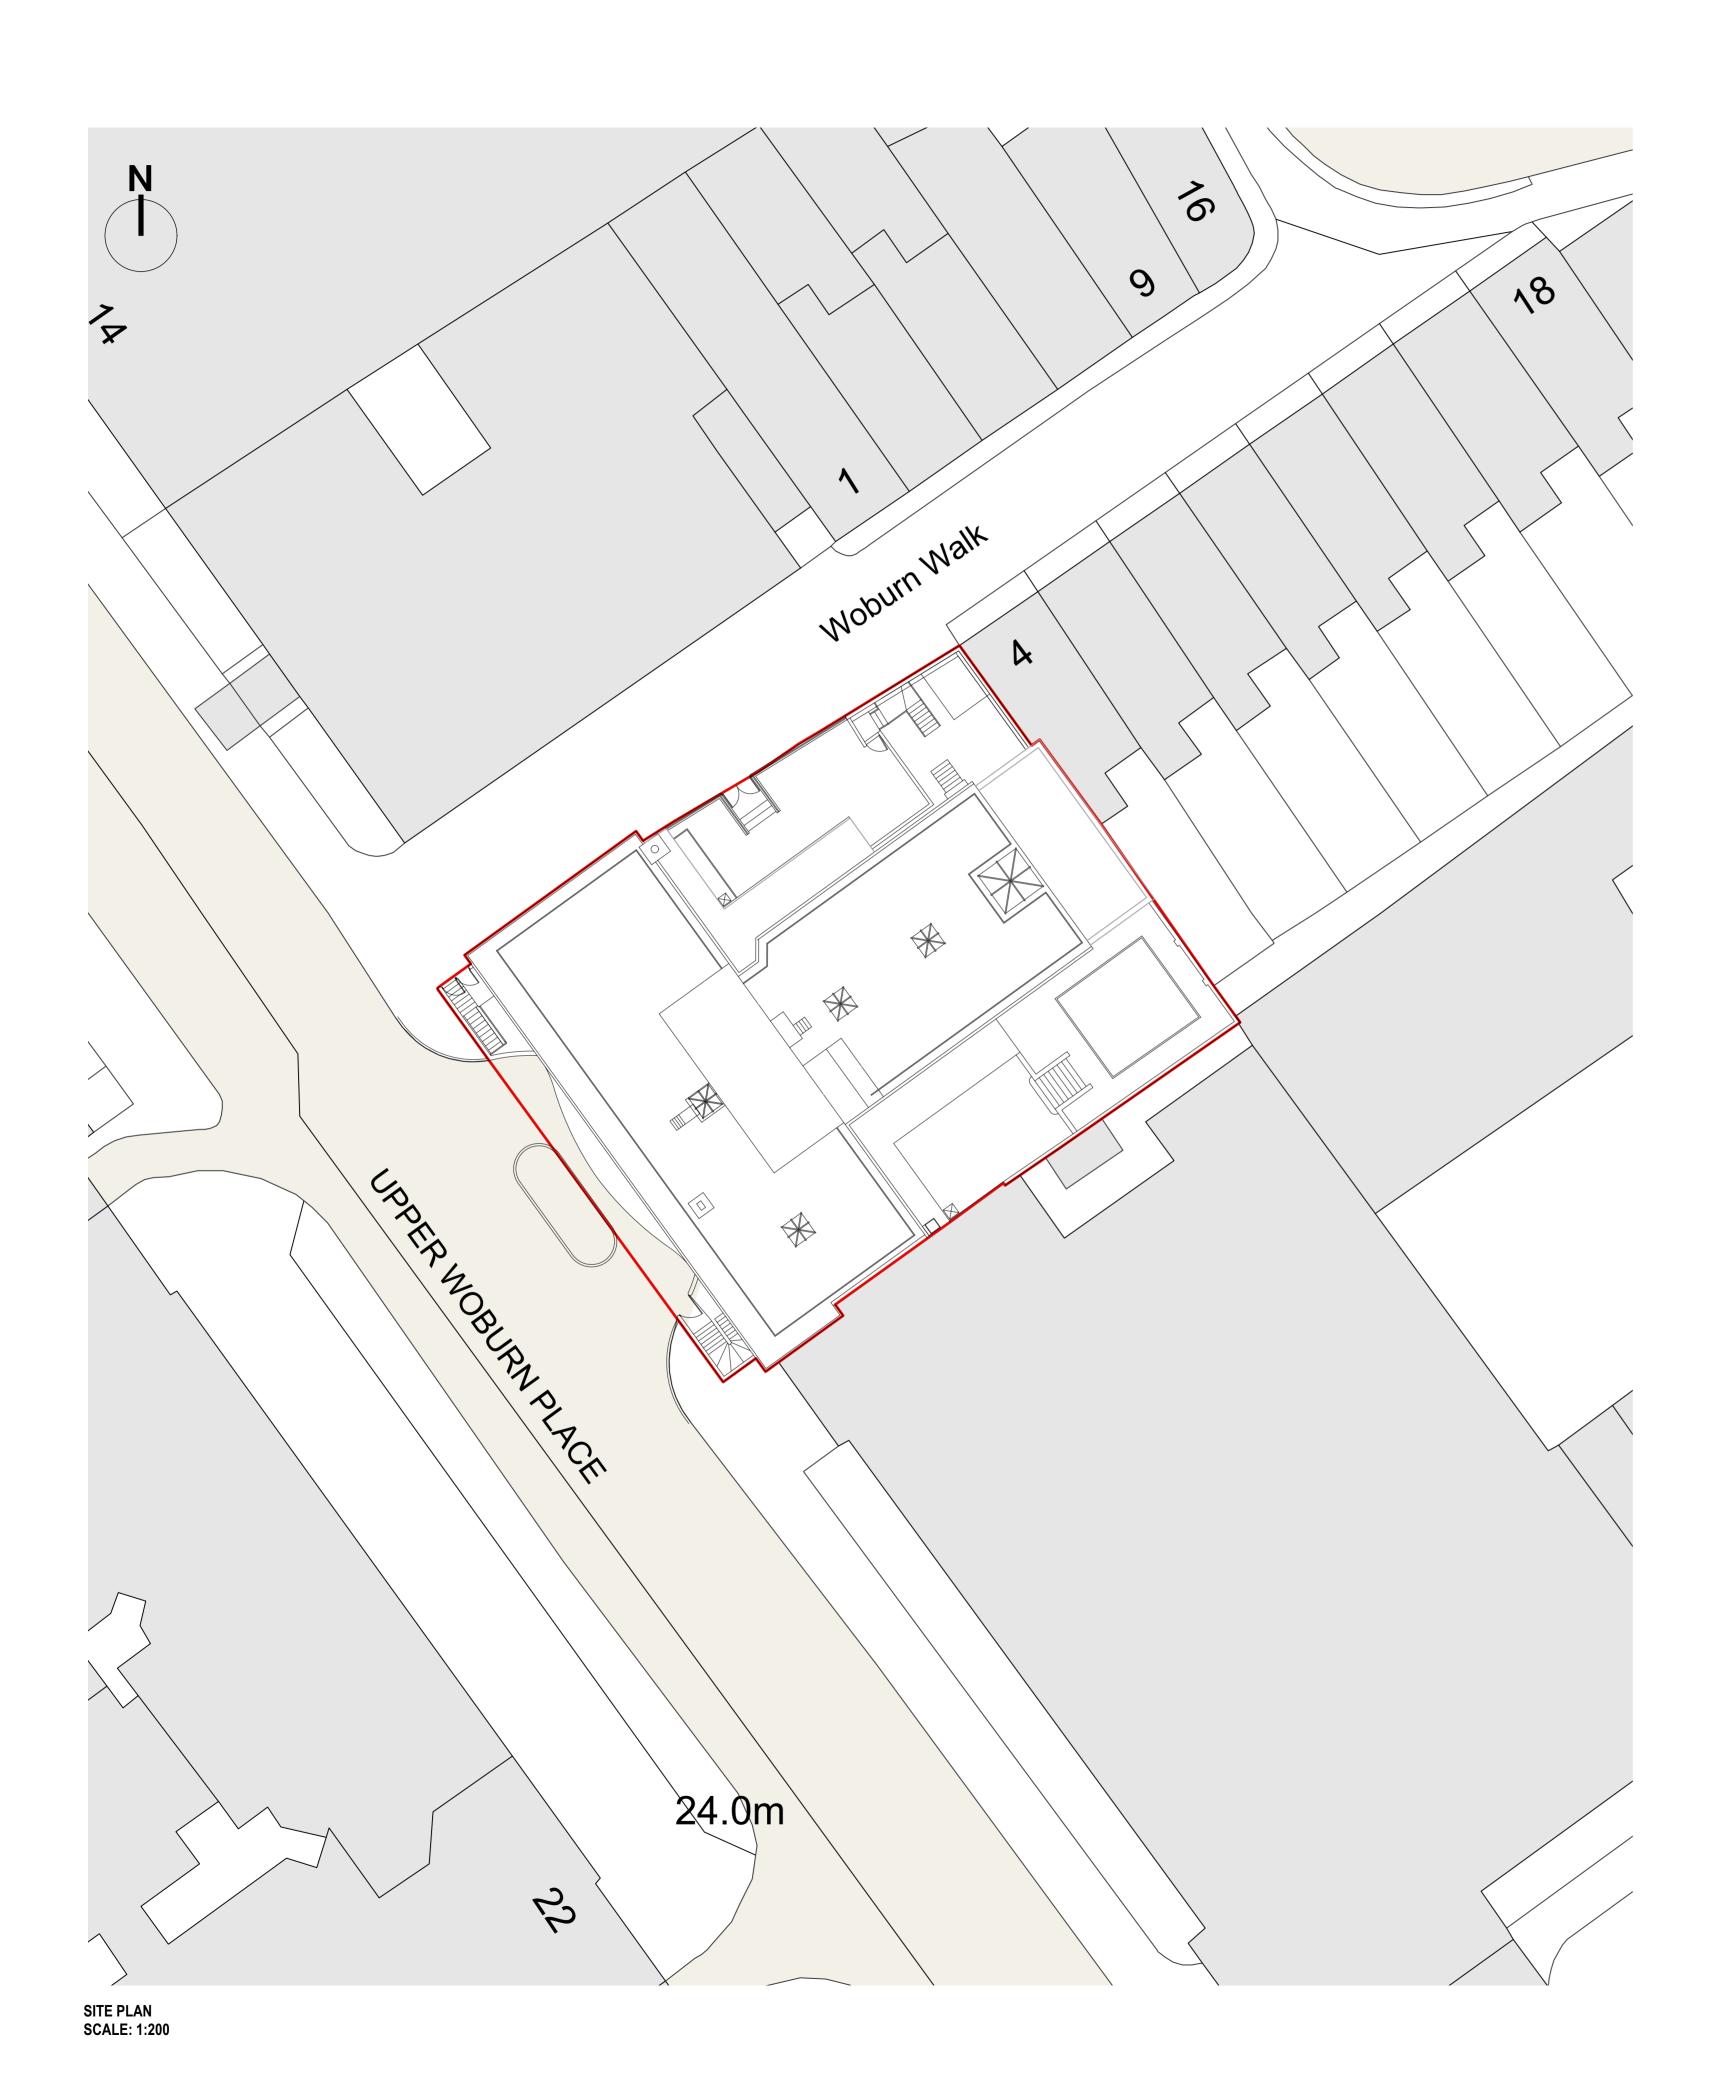

**LOCATION PLAN** SCALE: 1:1250

> By Chk Rev Date Description

This drawing is the copyright of Axiom Architects. It is for planning application purposes only and may not be reproduced in whole or in part without permission. Drawings lodged for planning approval may be reproduced by the Planning Authority in accordance with the 'Copyright (Material Open to Public Inspection) (Marking of Copies of Plans and Drawings) Order 1990' and must carry the relevant copyright restriction note. Scaling from this drawing should only be carried out from a print at the scale and size specified within the title block. Responsibility for ensuring correct size reproduction remains with the reader.

1 Brooklands Yard Southover High Street Lewes East Sussex BN7 1HU
Tel. 01273 479434 www.axiomarchitects.co.uk

Splendid Hospitality Group

County Hotel 8-11 Upper Woburn Place London, WC1H 0JW

Drawing **Location & Site Plan** 

Scale Date Drawn Checked 1:200/1250 **EXISTING** 02/02/22 JD AB

5235-EX-001