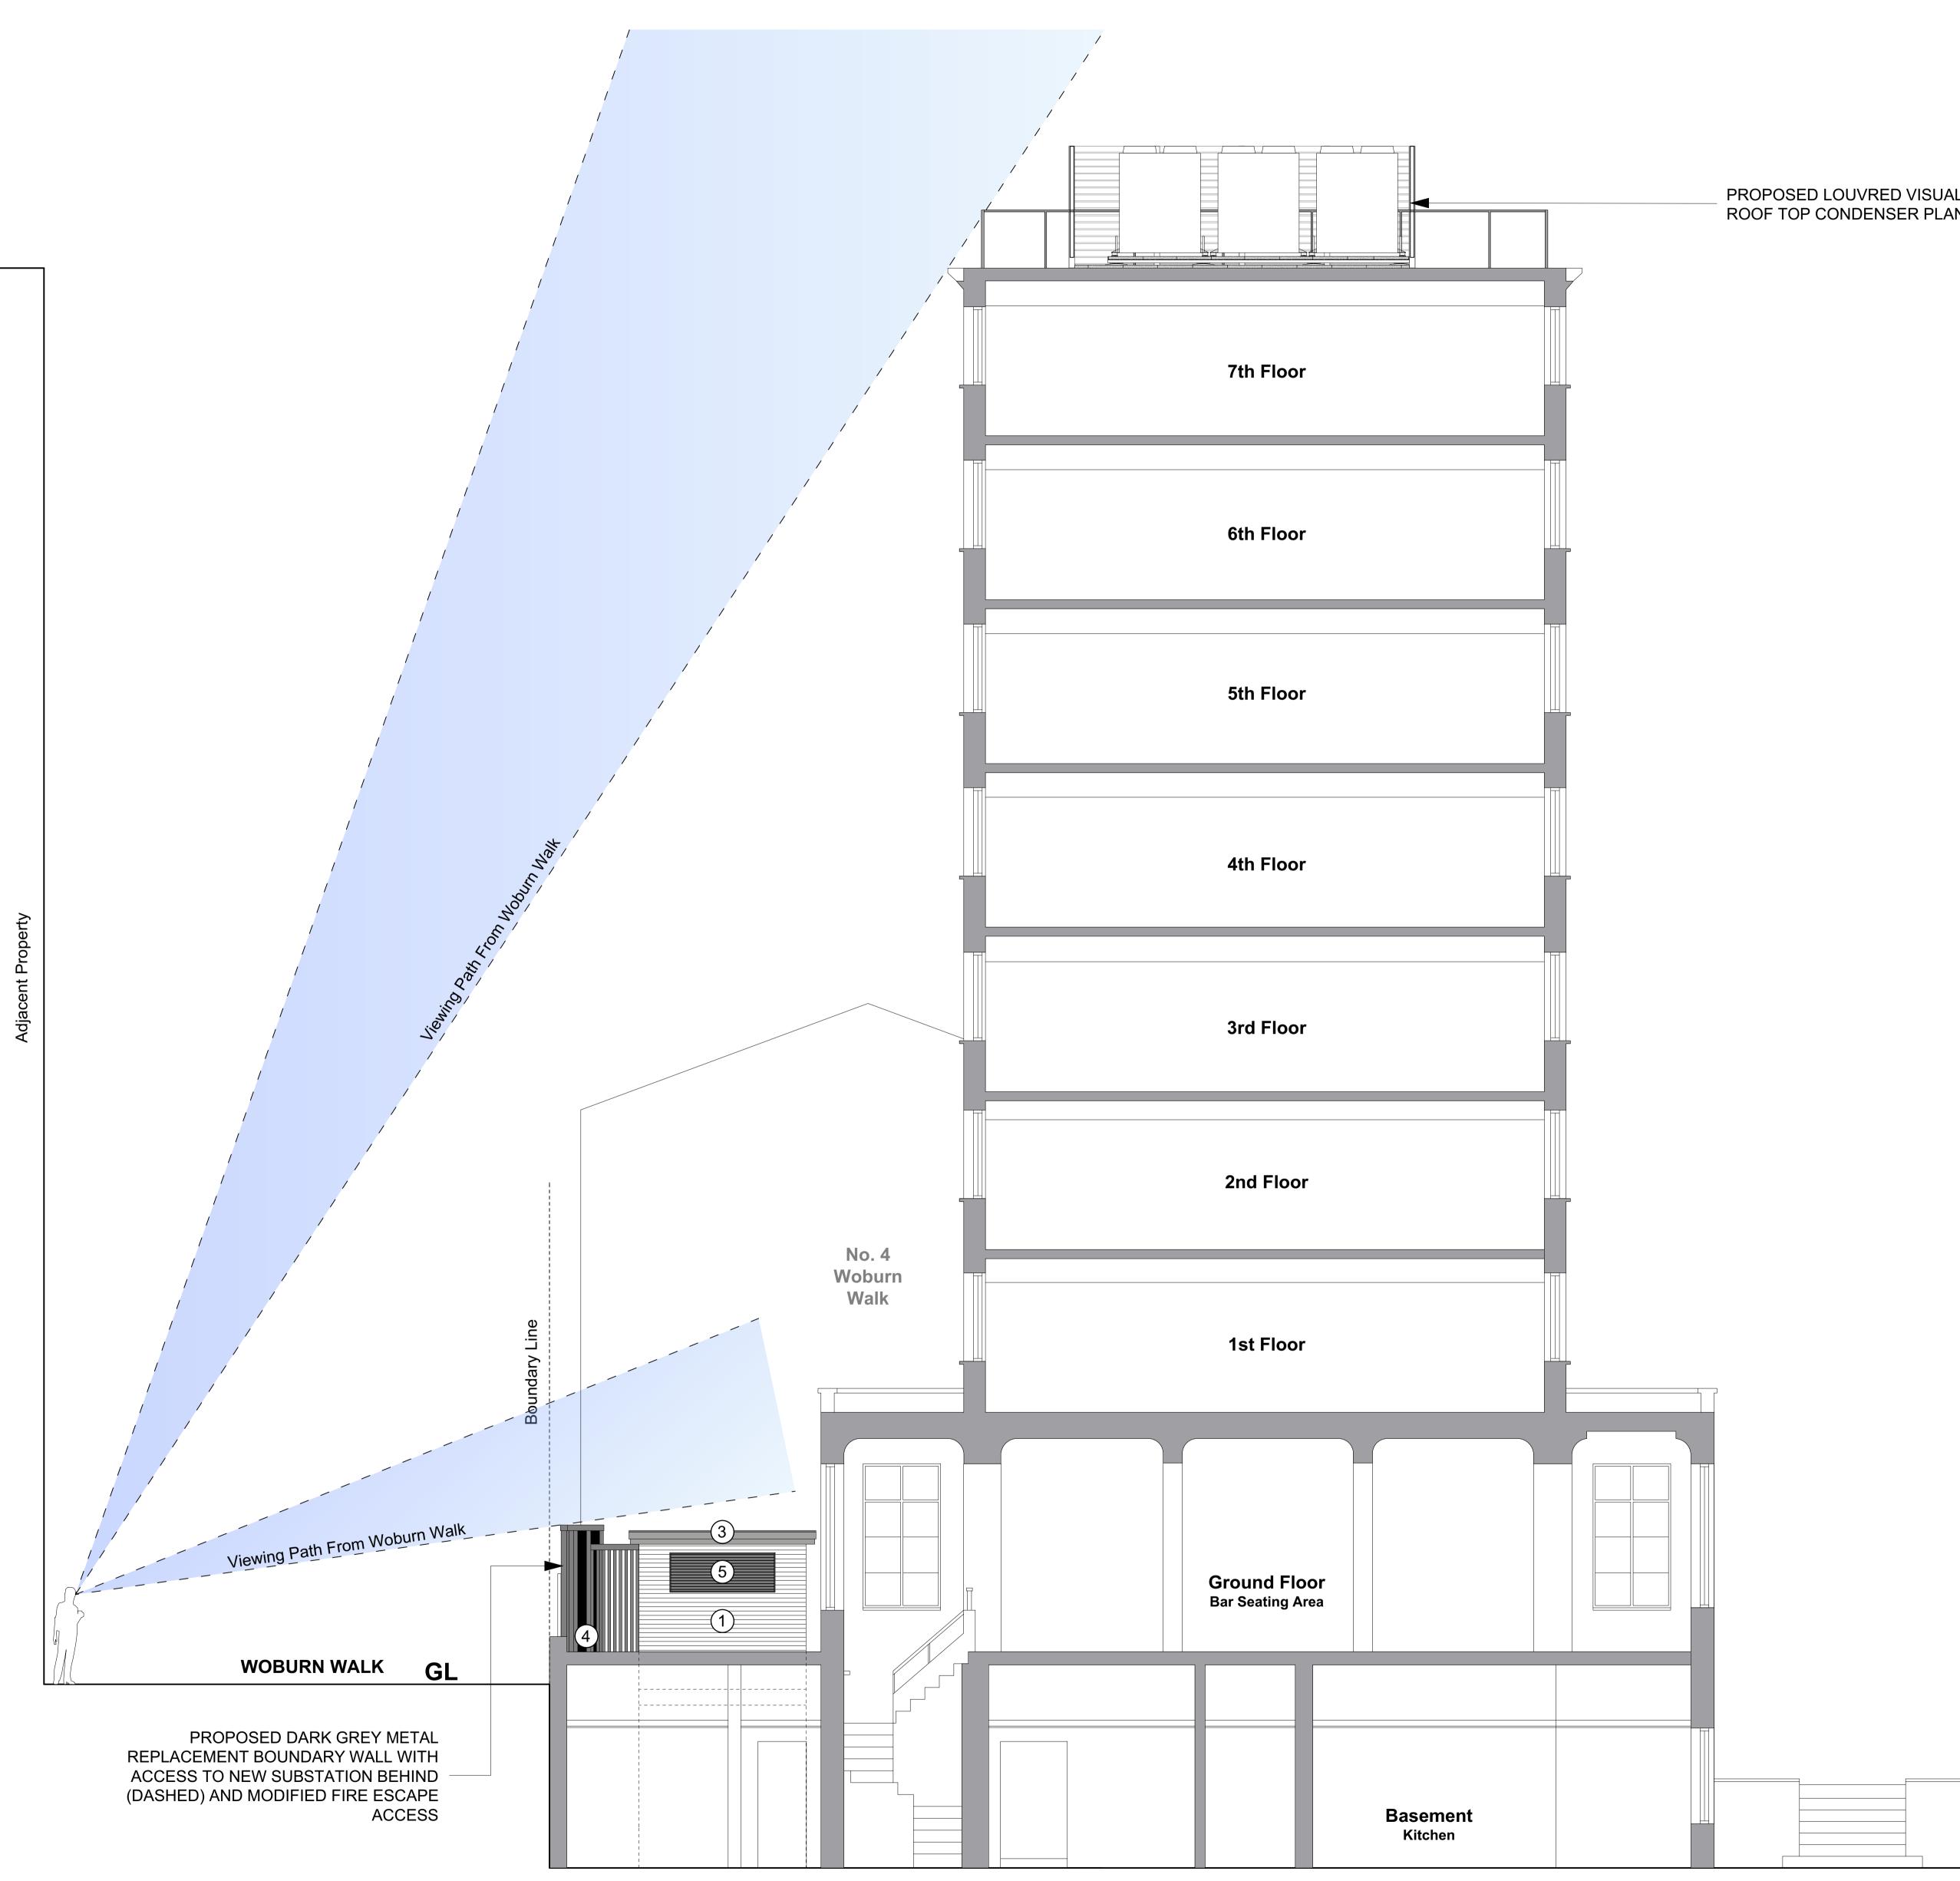

## PROPOSED LOUVRED VISUAL SCREEN TO ROOF TOP CONDENSER PLANT

This drawing is the copyright of Axiom Architects. It is for planning application purposes only and may not be reproduced in whole or in part without permission. Drawings lodged for planning approval may be reproduced by the Planning Authority in accordance with the 'Copyright (Material Open to Public Inspection) (Marking of Copies of Plans and Drawings) Order 1990' and must carry the relevant copyright restriction note. Scaling from this drawing should only be carried out from a print at the scale and size specified within the title block. Responsibility for ensuring correct size reproduction remains with the reader ensuring correct size reproduction remains with the reader.

**KEY TO SECTION/ELEVATION** 

## PROPOSED MATERIALS KEY:

- 1 BRICK
- 2 RC SLAB
- (3) RC ROOF WITH ASPHALT CLADDING
- 4 DARK GREY WALL/LOUVRED DOOR
- 5 DARK GREY LOUVRED VENT

By Chk Rev Date Description AXIOM ARCHITE( ARCHITECTS 1 Brooklands Yard Southover High Street Lewes East Sussex BN7 1HU Tel. 01273 479434 www.axiomarchitects.co.uk Client Splendid Hospitality Group Project County Hotel 8-11 Upper Woburn Place London, WC1H 0JW Drawing Proposed GA Section A-A Status Date Drawn Checked Scale 28/01/22 JD 1:50 PLANNING AB Drawing No. Revision 5235-PL-114