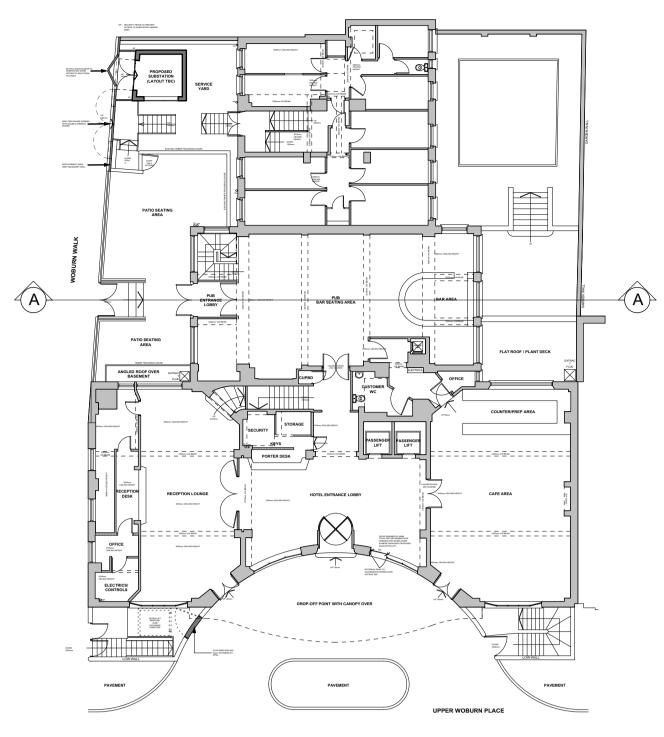

## PROPOSED LOUVRED VISUAL SCREEN TO ROOF TOP CONDENSER PLANT

This drawing is the copyright of Axiom Architects. It is for planning application purposes only and may not be reproduced in whole or in part without permission. Drawings lodged for planning approval may be reproduced by the Planning Authority in accordance with the 'Copyright (Material Open to Public Inspection) (Marking of Copies of Plans and Drawings) Order 1990' and must carry the relevant copyright restriction note. Scaling from this drawing should only be carried out from a print at the scale and size specified within the title block. Responsibility for ensuring correct size reproduction remains with the reader ensuring correct size reproduction remains with the reader.



**KEY TO SECTION/ELEVATION** 



## PROPOSED MATERIALS KEY:

- 1 BRICK
- 2 RC SLAB
- (3) RC ROOF WITH ASPHALT CLADDING
- 4 DARK GREY WALL/LOUVRED DOOR
- 5 DARK GREY LOUVRED VENT

By Chk Rev Date Description AXIOM ARCHITE( ARCHITECTS 1 Brooklands Yard Southover High Street Lewes East Sussex BN7 1HU Tel. 01273 479434 www.axiomarchitects.co.uk Client Splendid Hospitality Group Project County Hotel 8-11 Upper Woburn Place London, WC1H 0JW Drawing Proposed GA Section A-A Status Date Drawn Checked Scale 28/01/22 JD 1:50 PLANNING AB Drawing No. Revision 5235-PL-114