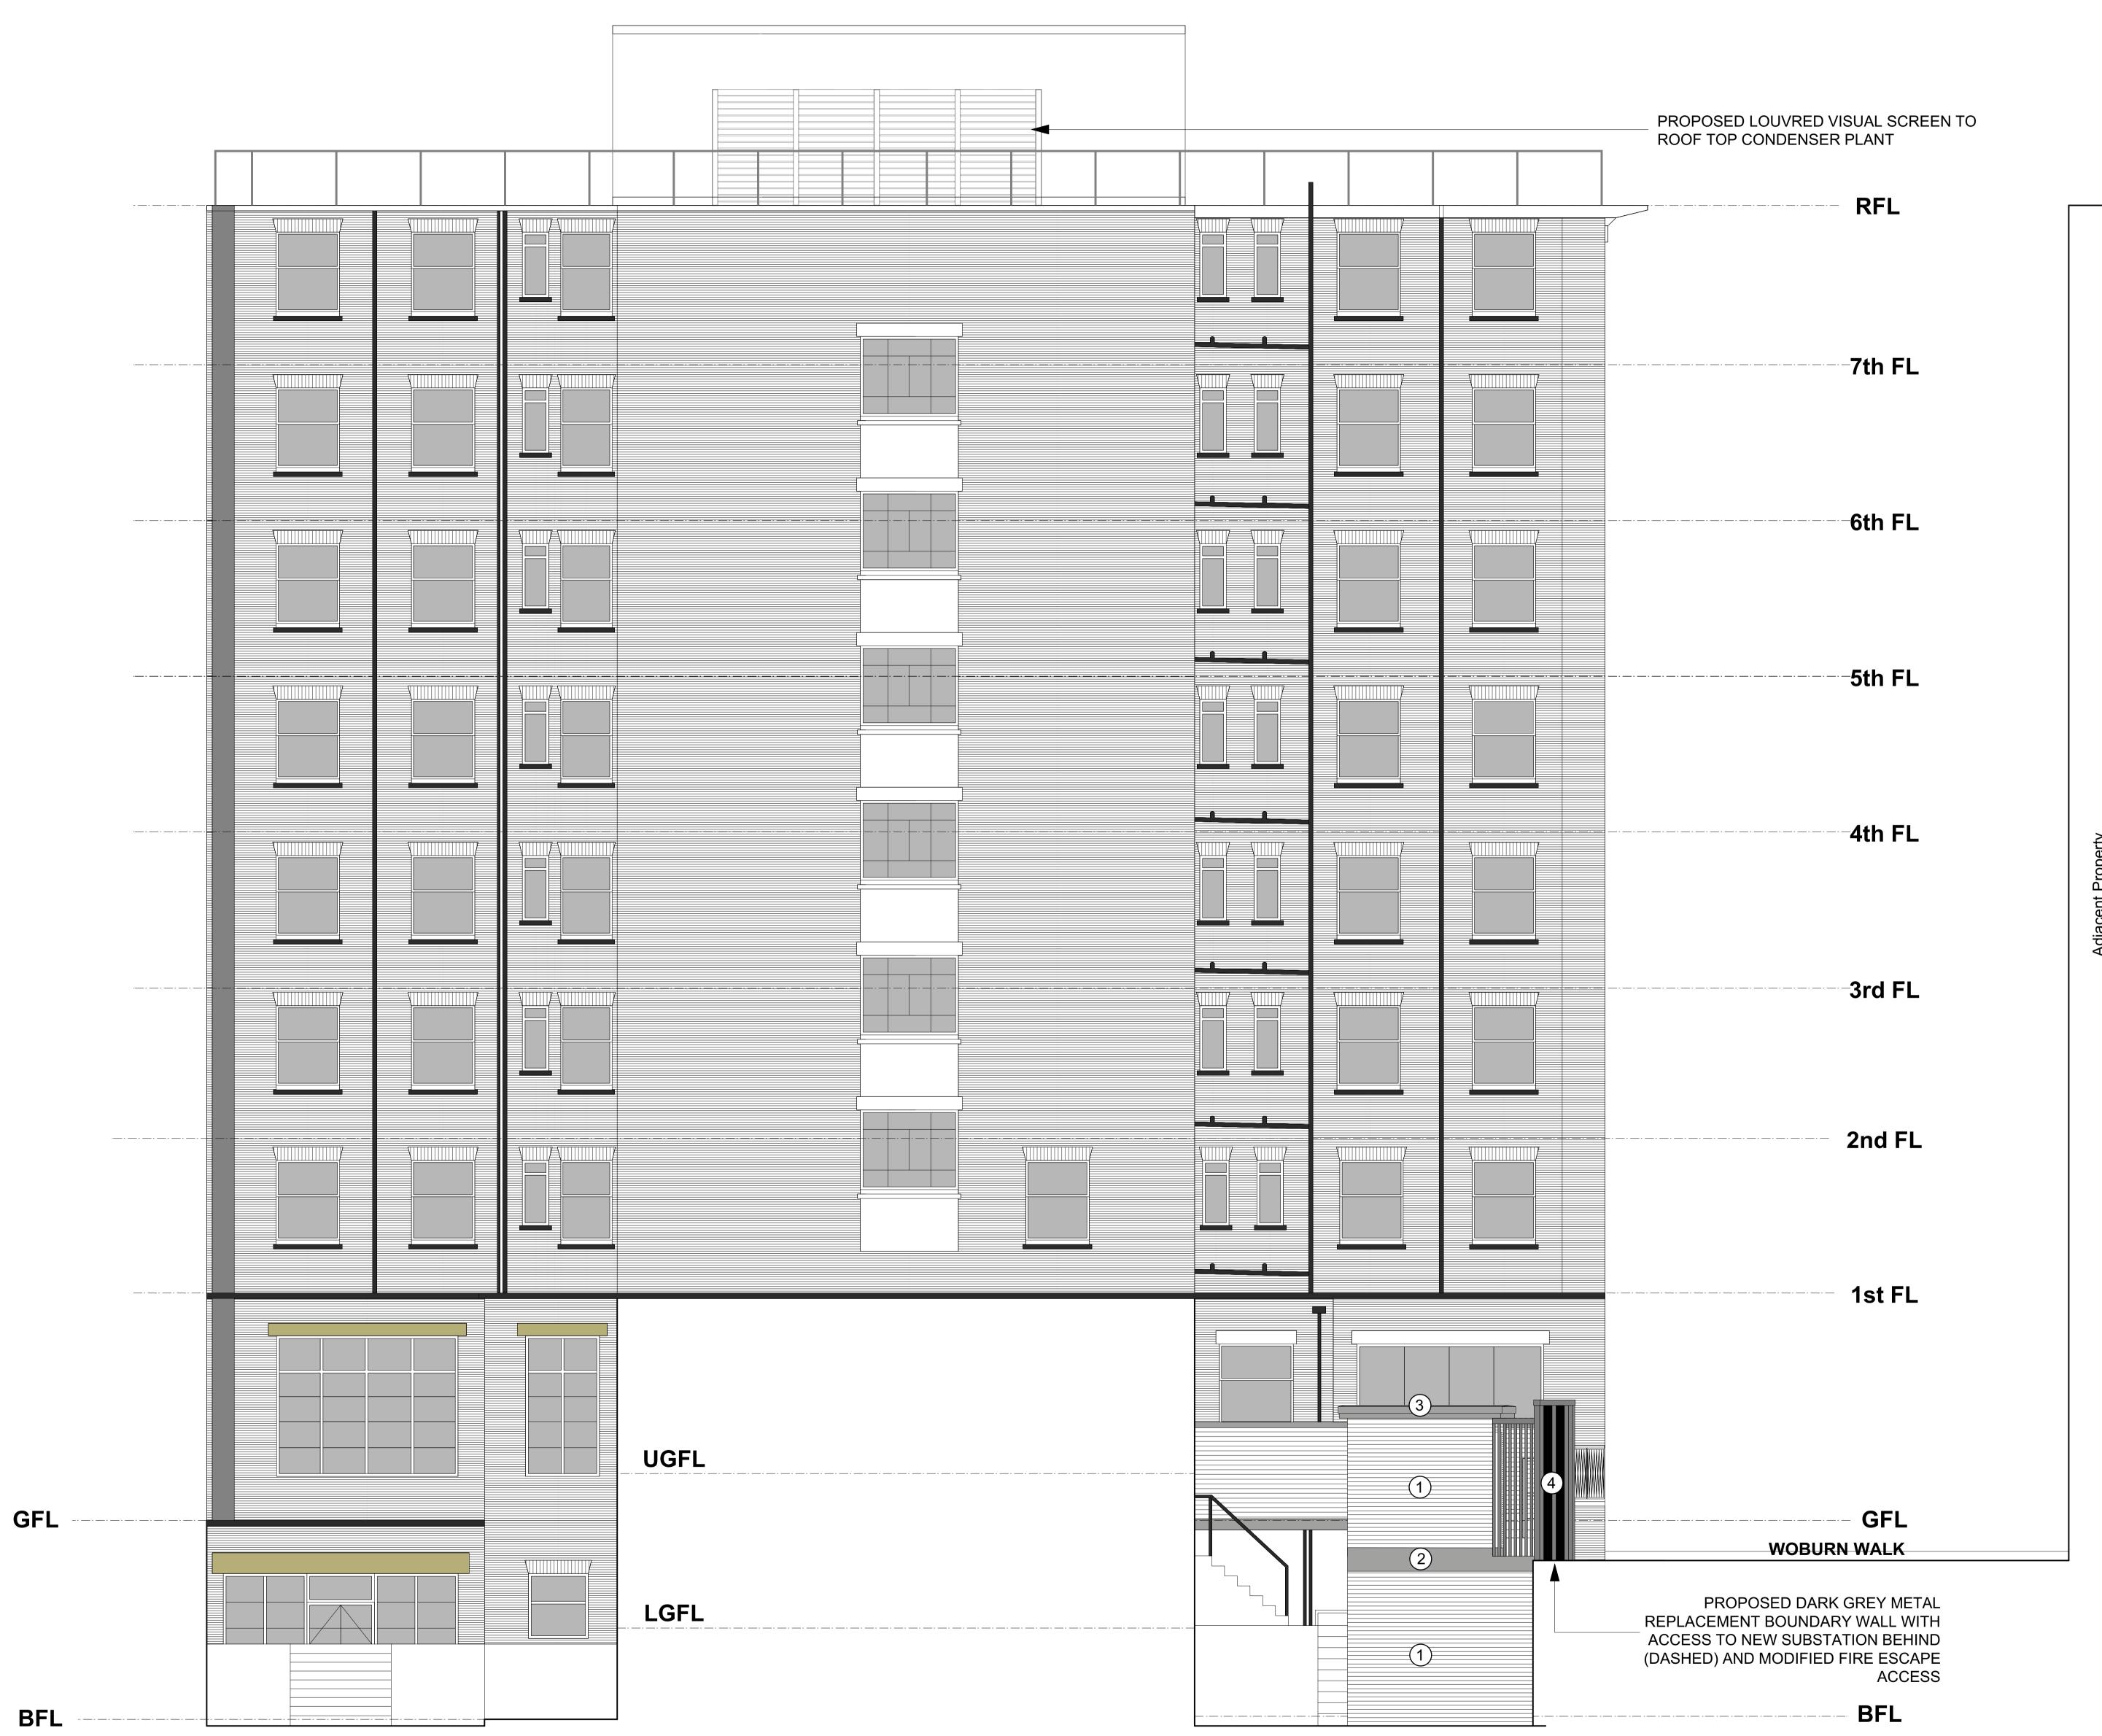

**KEY TO SECTION/ELEVATION** 

## PROPOSED MATERIALS KEY:

- (1) BRICK
- 2 RC SLAB
- (3) RC ROOF WITH ASPHALT CLADDING
- (4) DARK GREY WALL/LOUVRED DOOR
- 5 DARK GREY LOUVRED VENT

By Chk Rev Date Description ARCHITECTS 1 Brooklands Yard Southover High Street Lewes East Sussex BN7 1HU Tel. 01273 479434 www.axiomarchitects.co.uk Client Splendid Hospitality Group Project County Hotel 8-11 Upper Woburn Place London, WC1H 0JW Drawing **Proposed GA NE Elevation Rear Elevation** Date Drawn Checked Status Scale 28/01/22 JD AB PLANNING 1:50 Drawing No. Revision 5235-PL-113