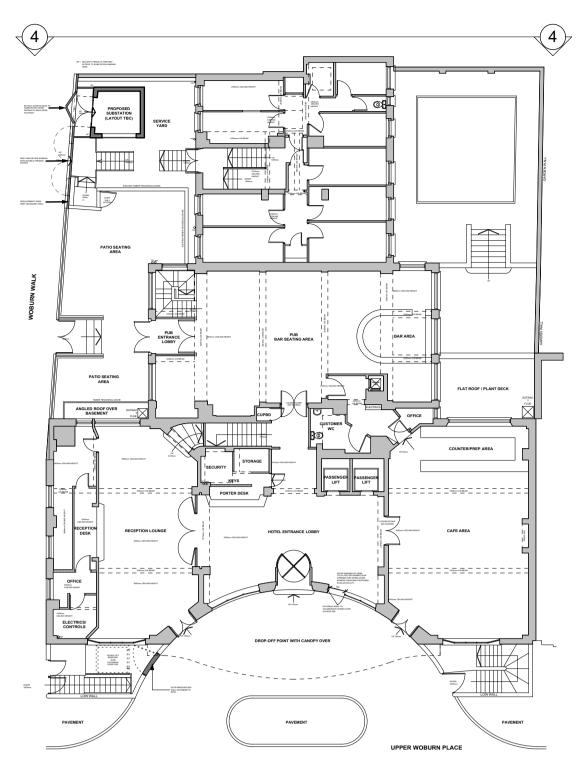

## PROPOSED MATERIALS KEY:

- (1) BRICK
- 2 RC SLAB
- (3) RC ROOF WITH ASPHALT CLADDING
- (4) DARK GREY WALL/LOUVRED DOOR
- 5 DARK GREY LOUVRED VENT

By Chk Rev Date Description ARCHITECTS 1 Brooklands Yard Southover High Street Lewes East Sussex BN7 1HU Tel. 01273 479434 www.axiomarchitects.co.uk Client Splendid Hospitality Group Project County Hotel 8-11 Upper Woburn Place London, WC1H 0JW Drawing **Proposed GA NE Elevation Rear Elevation** Date Drawn Checked Status Scale 28/01/22 JD AB PLANNING 1:50 Drawing No. Revision 5235-PL-113