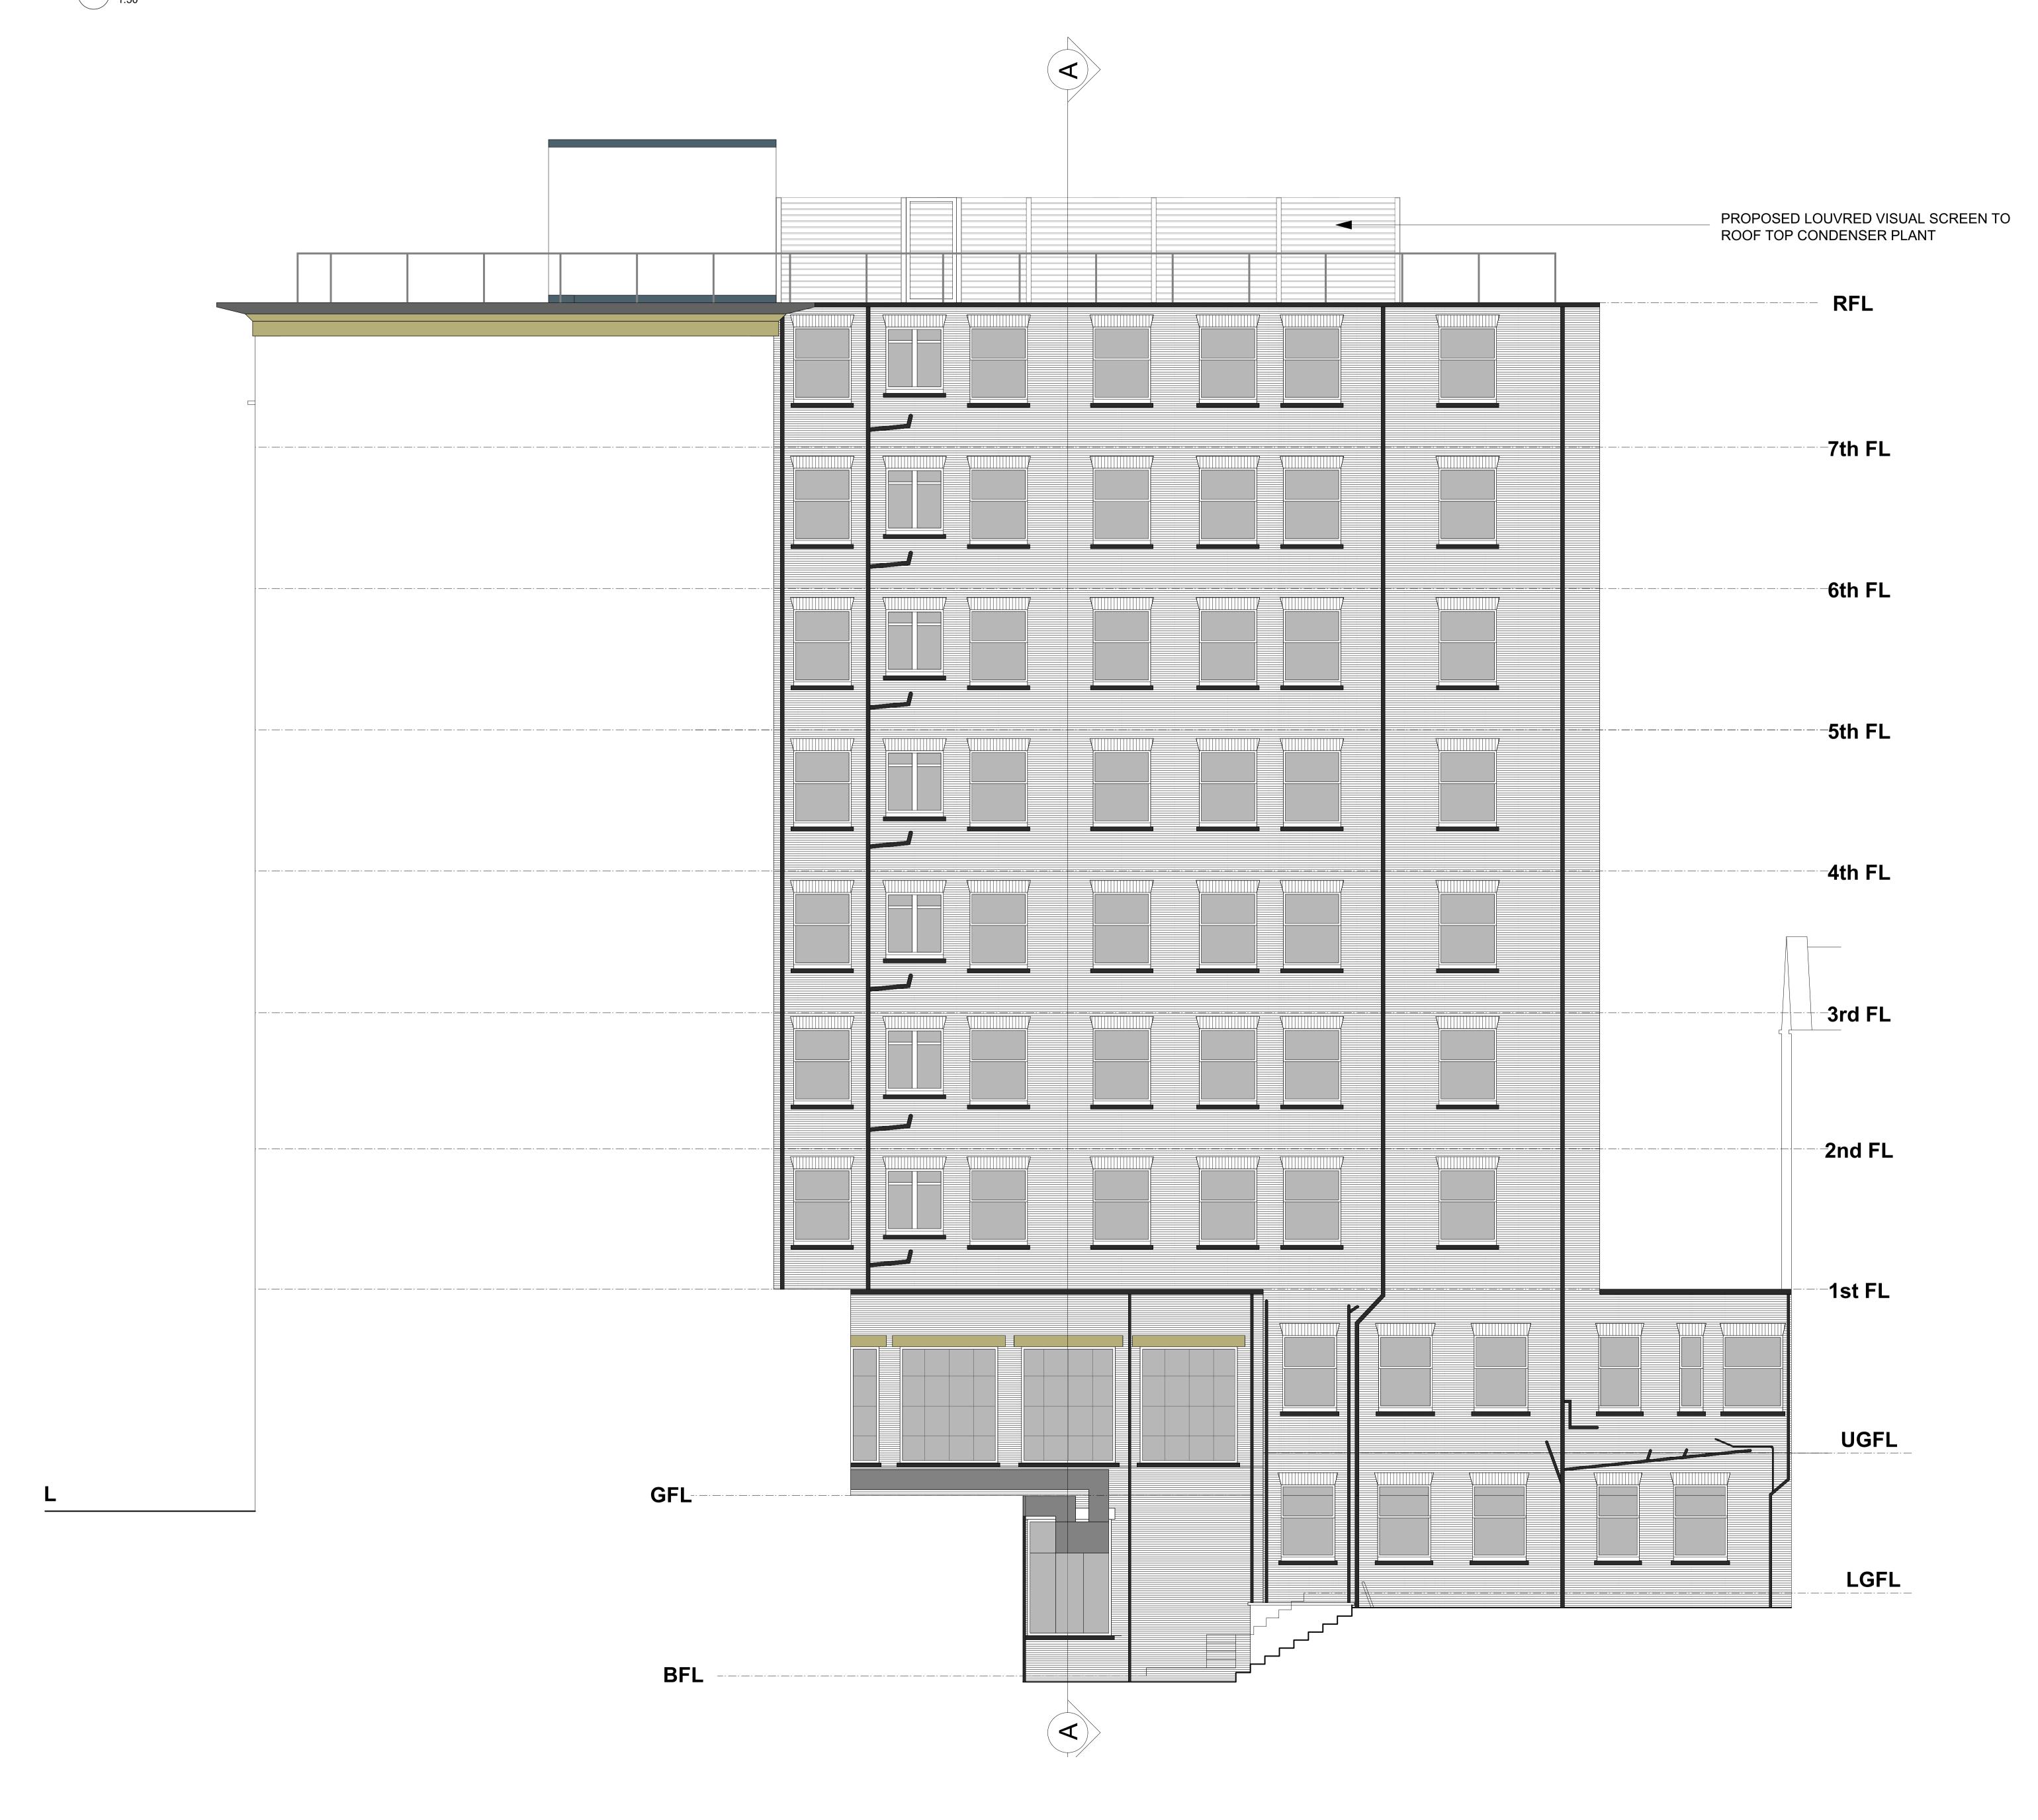

PROPOSED MATERIALS KEY:

- 1 BRICI
- (3) RC ROOF WITH ASPHALT CLADDING
- 4 DARK GREY WALL/LOUVRED DOO
- 5 DARK GREY LOUVRED VEN

AXIOM

ARCHITECTS

1 Brooklands Yard Southover High Street Lewes East Sussex BN7 1HU

Client
Splendid Hospitality Group

\_\_\_\_

Tel. 01273 479434

County Hotel 8-11 Upper Woburn Place London, WC1H 0JW

\_\_\_\_\_ Drawing

Proposed GA SE Elevation Side / Flank Elevation

ScaleStatusDateDrawnChecked1:50PLANNING28/01/22JDAB