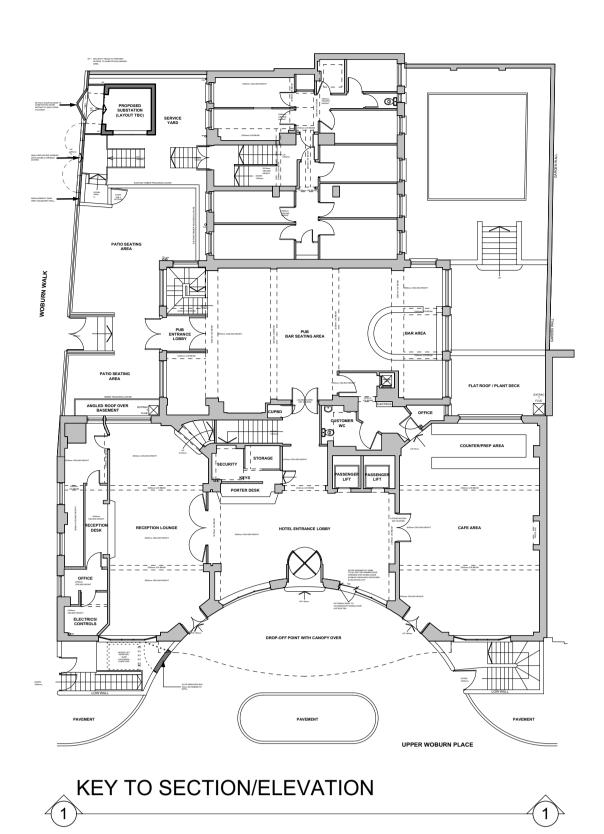

| <b>RFL</b> |  |
|------------|--|
|            |  |
| 7th FL     |  |
|            |  |
| 6th FL     |  |
| 5th FL     |  |
|            |  |
| 4th FL     |  |
|            |  |
| 3rd FL     |  |
| 2nd FL     |  |
|            |  |
| 1st FL     |  |
|            |  |
| GFL        |  |