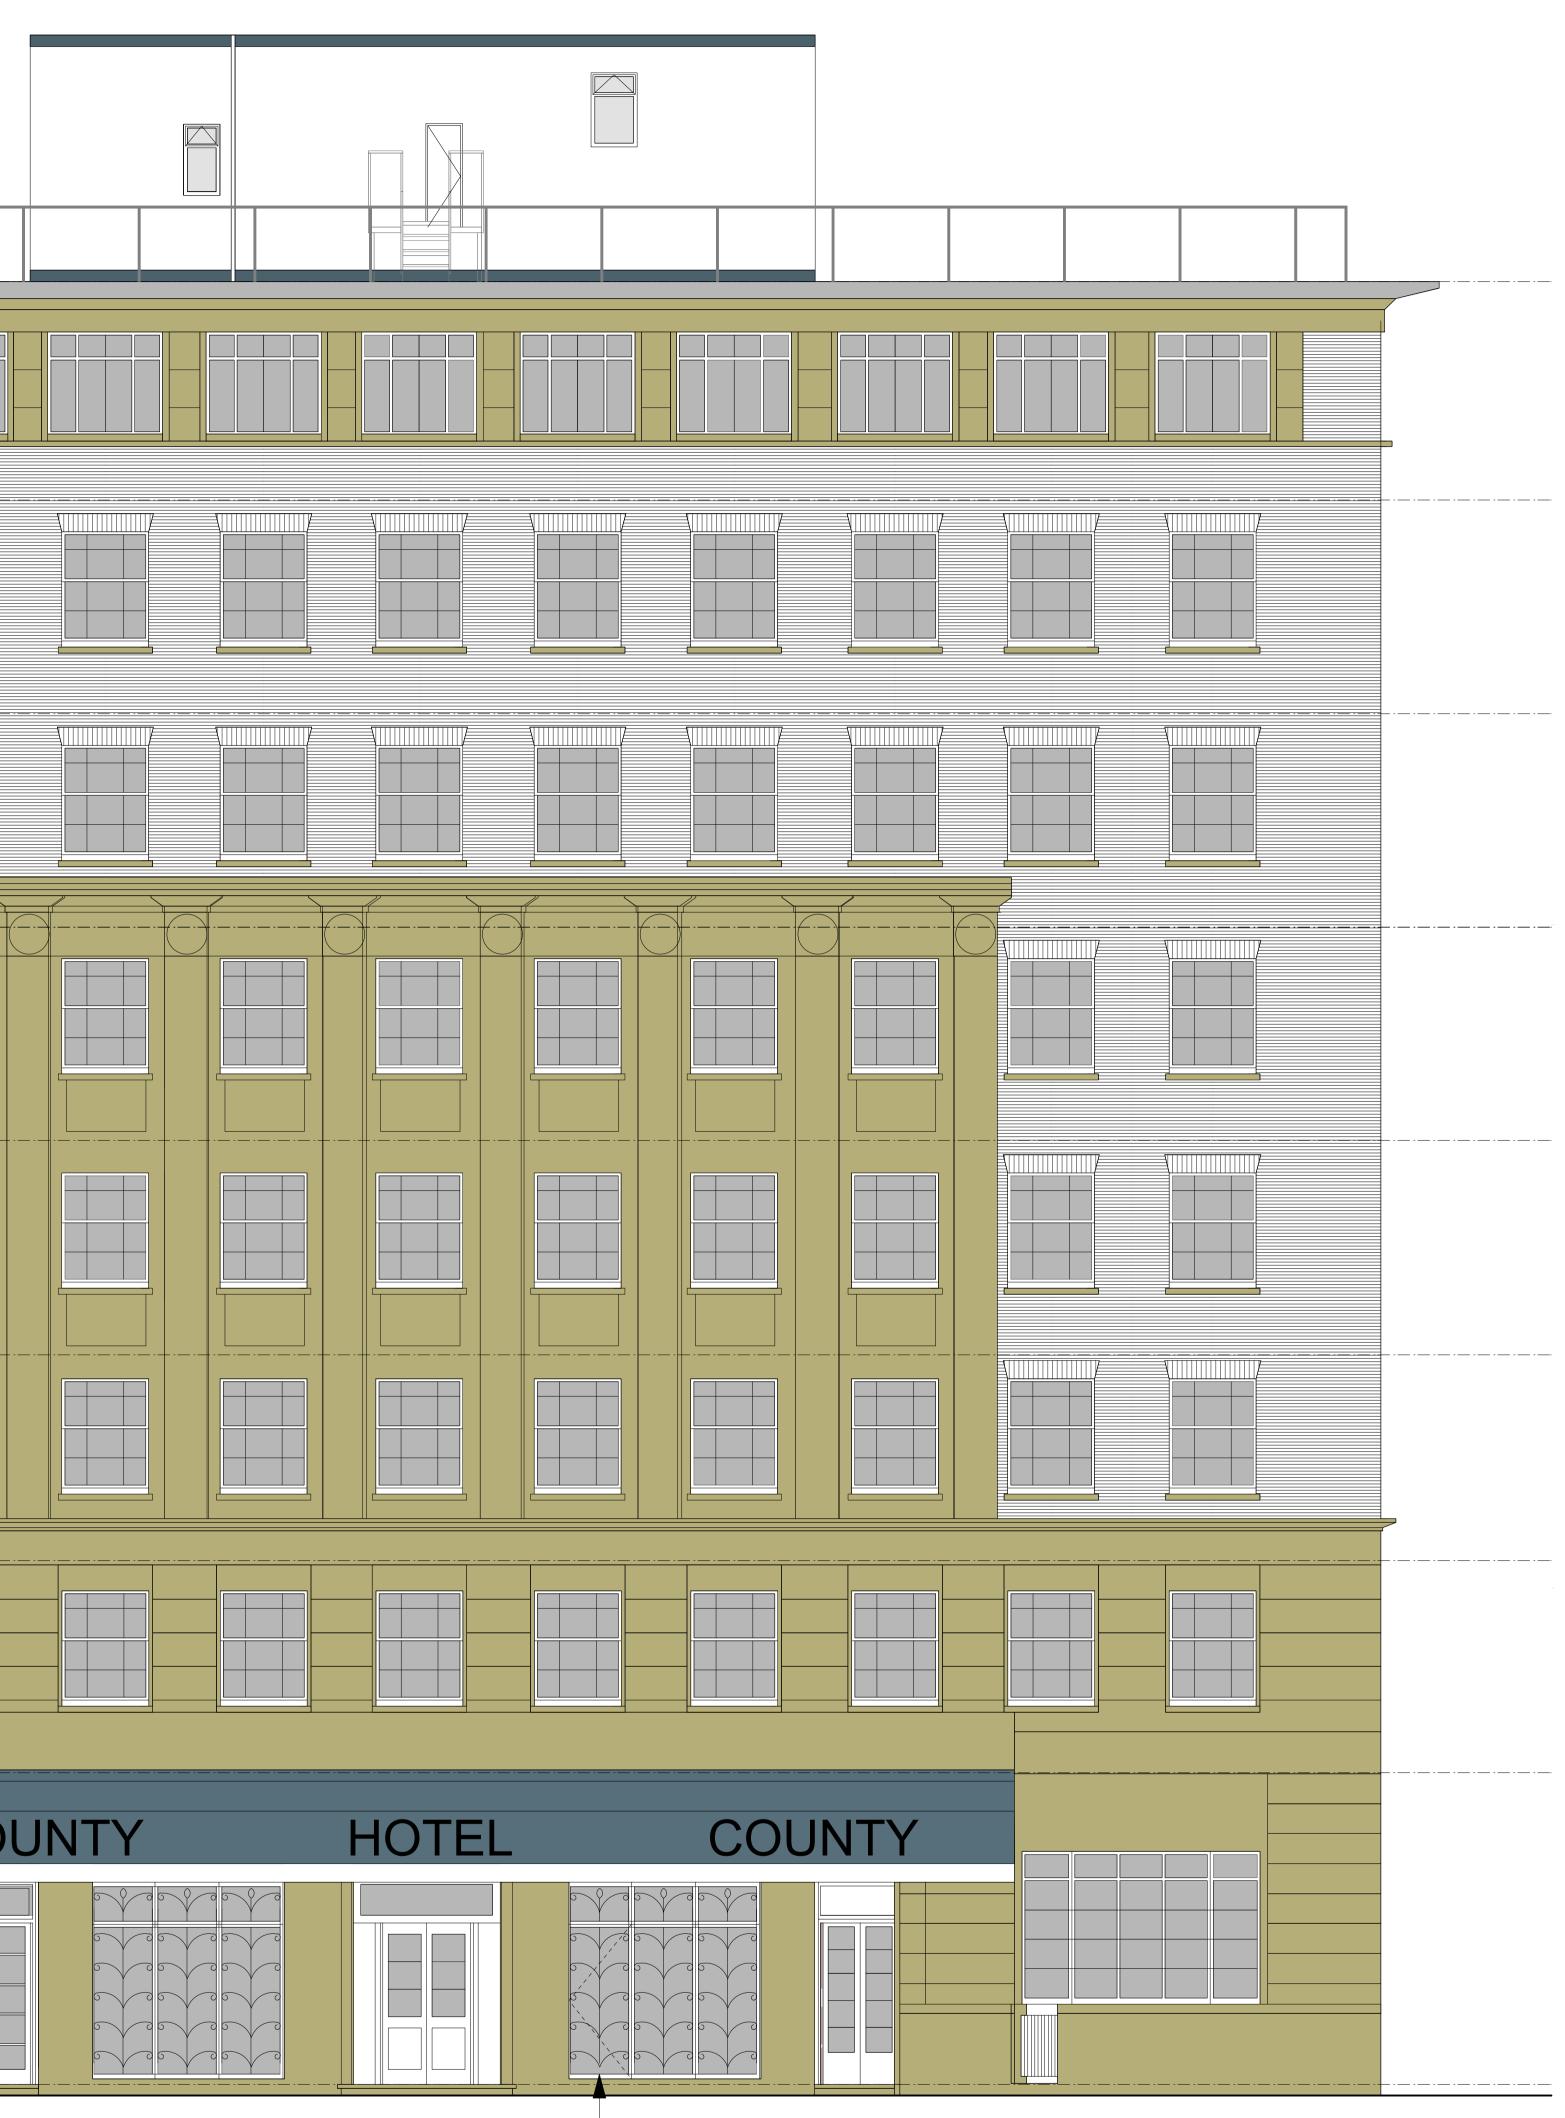

PROPOSED MATERIALS KEY:

2

1 BRICK

- (2) RC SLAB
- (3) RC ROOF WITH ASPHALT CLADDING
- (4) DARK GREY POWDER COATED METAL

3

4

6 M

5 DARK GREY POWDER-COATED LOUVRED VENT