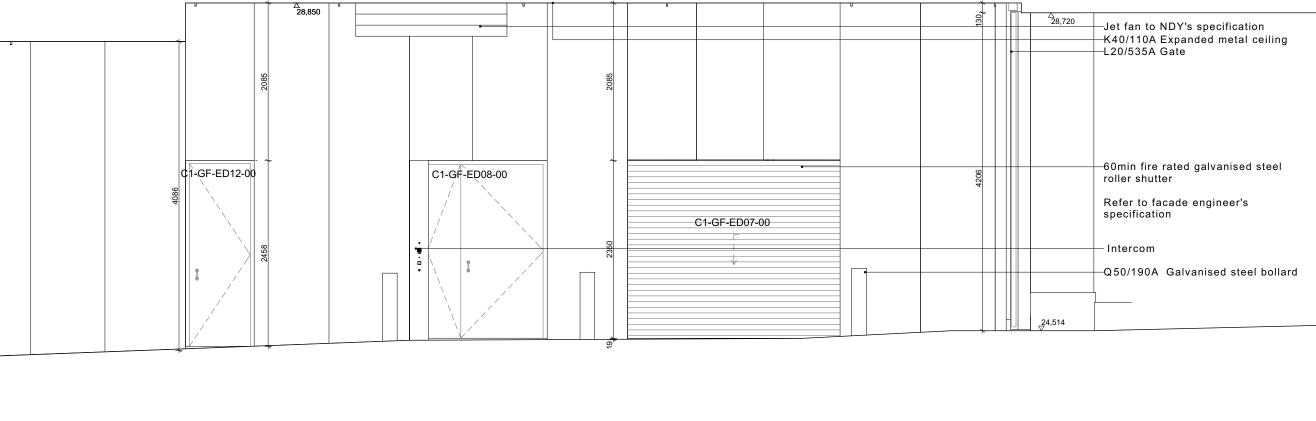

01 - Internal Street East Elevation

. . . .

02 - Internal Street West Elevation

|                                                      |  |               | N        |   |   |  |
|------------------------------------------------------|--|---------------|----------|---|---|--|
|                                                      |  |               | 2000     | u | u |  |
| vanised steel louvre                                 |  |               | <b>_</b> |   |   |  |
| teel fascia baord                                    |  | C1-GF-ED27-00 |          |   |   |  |
| ted steel double door<br>de engineer's specification |  |               |          |   |   |  |
|                                                      |  |               | []       |   |   |  |
|                                                      |  |               |          |   |   |  |
|                                                      |  | _23,960       |          |   |   |  |
|                                                      |  |               |          |   |   |  |
|                                                      |  |               |          |   |   |  |