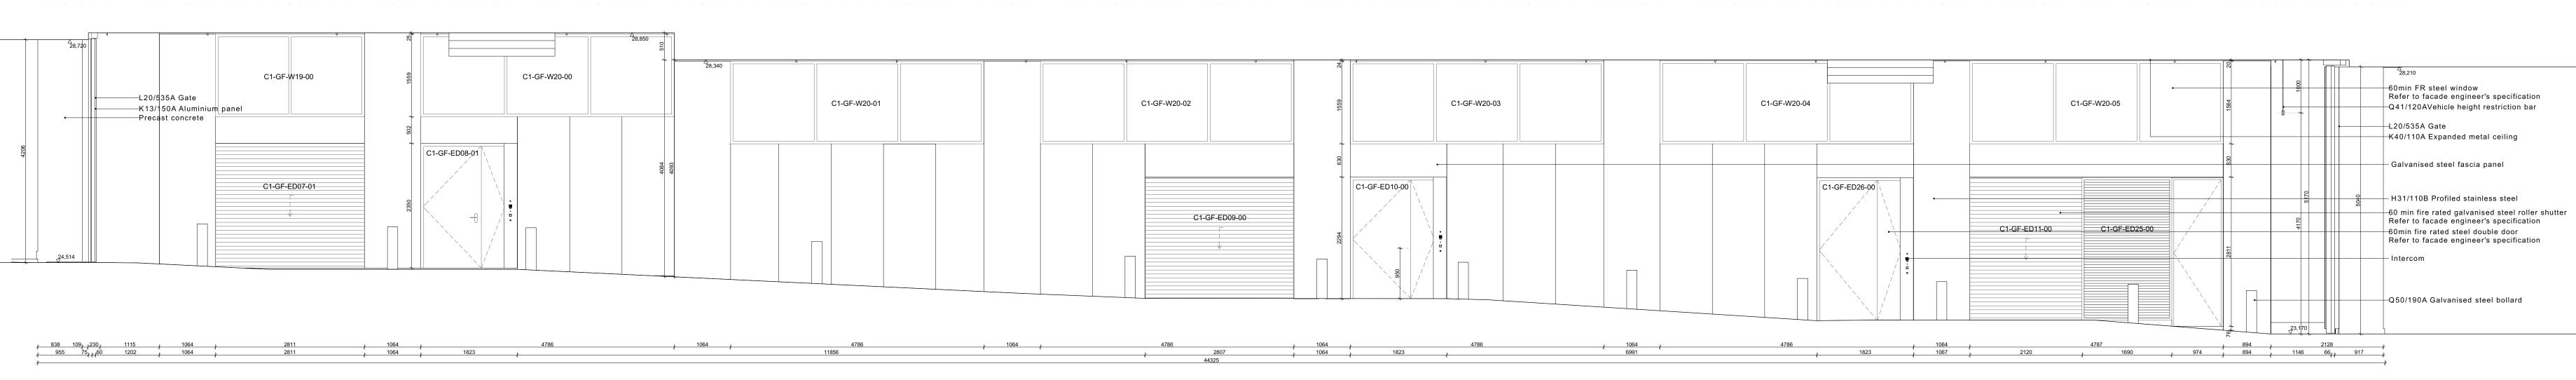

01 - Internal Street East Elevation

. . . .

02 - Internal Street West Elevation

|                                                      |  |               | N        |   |   |  |
|------------------------------------------------------|--|---------------|----------|---|---|--|
|                                                      |  |               | 2000     | u | u |  |
| vanised steel louvre                                 |  |               | <b>_</b> |   |   |  |
| teel fascia baord                                    |  | C1-GF-ED27-00 |          |   |   |  |
| ted steel double door<br>de engineer's specification |  |               |          |   |   |  |
|                                                      |  |               | []       |   |   |  |
|                                                      |  |               |          |   |   |  |
|                                                      |  | _23,960       |          |   |   |  |
|                                                      |  |               |          |   |   |  |
|                                                      |  |               |          |   |   |  |