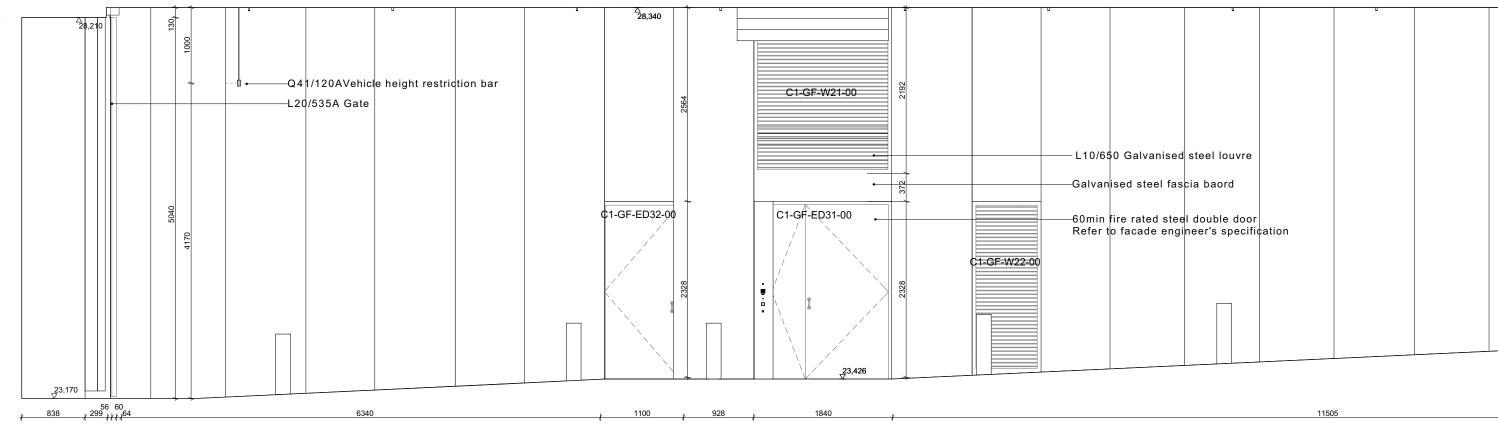

01 - Internal Street East Elevation

. . . .

02 - Internal Street West Elevation

|                                                      |  |               | N        |   |   |  |
|------------------------------------------------------|--|---------------|----------|---|---|--|
|                                                      |  |               | 2000     | u | u |  |
| vanised steel louvre                                 |  |               | <b>_</b> |   |   |  |
| teel fascia baord                                    |  | C1-GF-ED27-00 |          |   |   |  |
| ted steel double door<br>de engineer's specification |  |               |          |   |   |  |
|                                                      |  |               | []       |   |   |  |
|                                                      |  |               |          |   |   |  |
|                                                      |  | _23,960       |          |   |   |  |
|                                                      |  |               |          |   |   |  |
|                                                      |  |               |          |   |   |  |