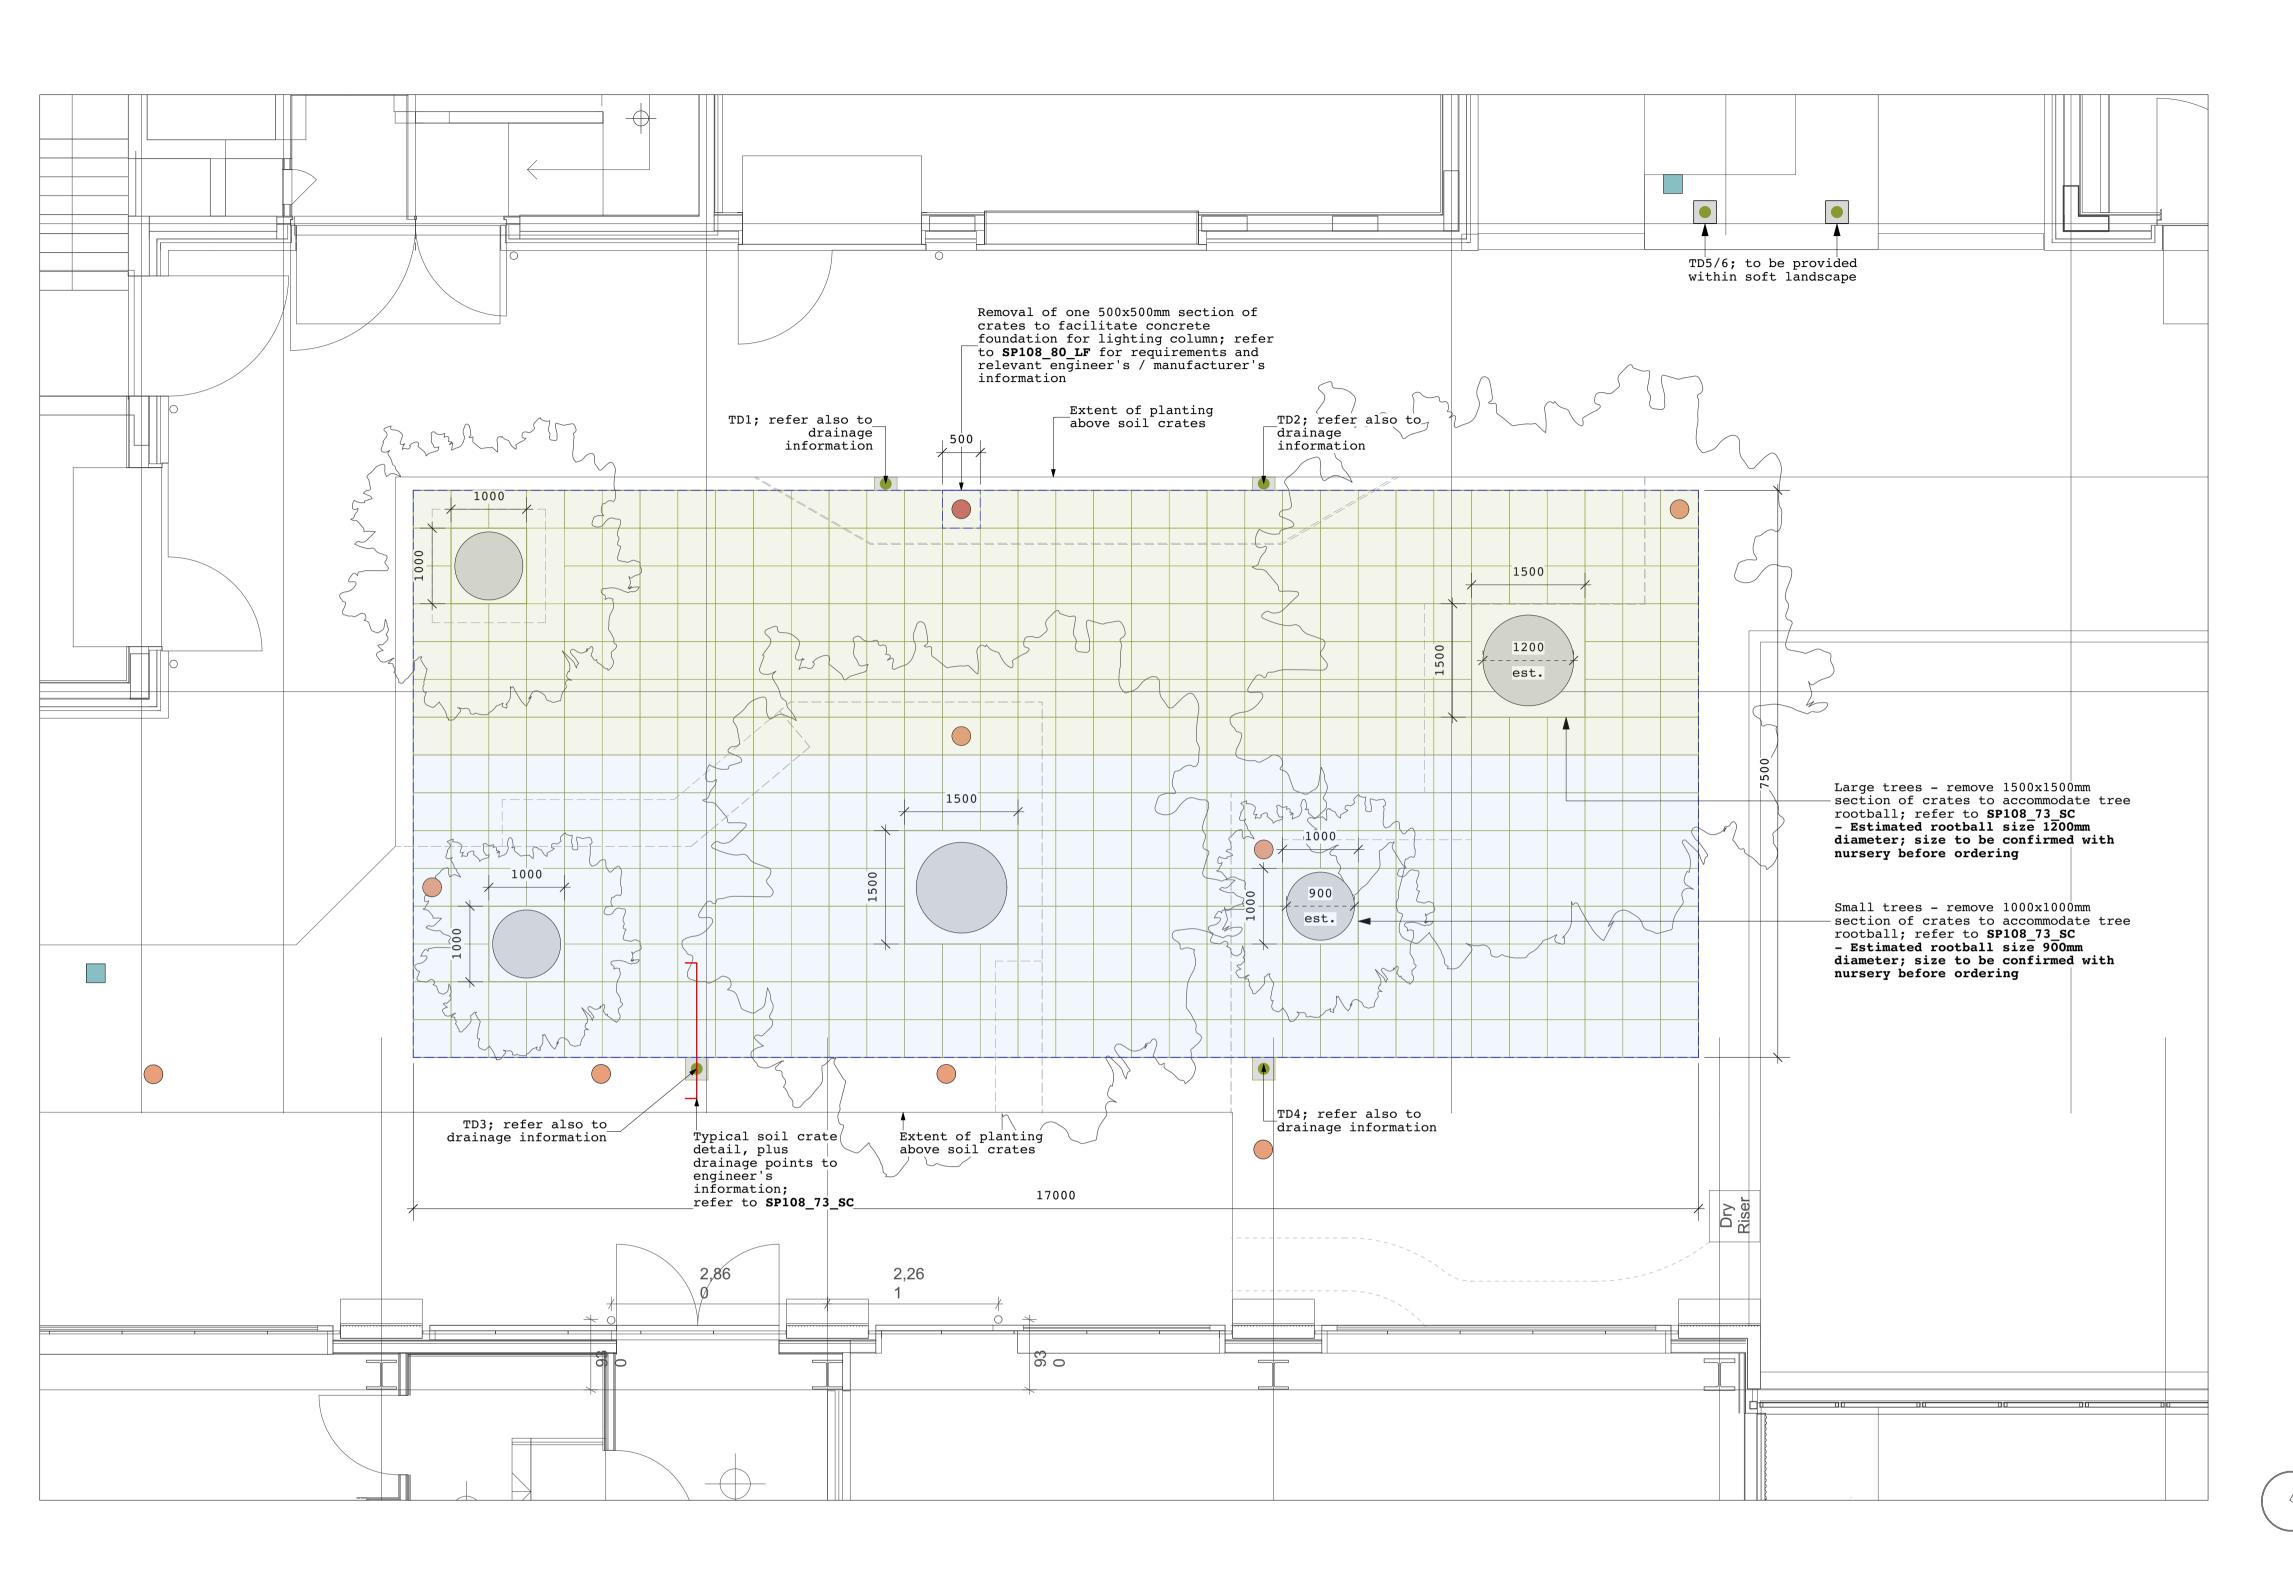

Materials key plan - GL (1:125)

Extent of soil crate system

Proposed trees; Refer to current revision of SP108\_01\_GP

Soil crate system extent, providing uncompacted rooting volume for new trees and supporting surface above

Soil crate system layout; refer to SP108\_73\_SC - Soil crate system
eg. RootSpace 2 modules deep, with aeration deck
Crate system 500x500mm in plan

RootSpace 400 + 600 combination

RootSpace 600 + 600 combination, where surface levels allow

Tree pit drainage points (TD1-4): 100mm diameter pipe (to engineer's details)

- Central area: located at edge of soil crates to avoid penetrations within soil crate system, refer to detail SP108\_73\_SC
- Soft landscape, between residential buildings (TD5,6):
Located within soft landscape area to provide overflow drainage points

2no. external watering points
- SPTB miniature standpipe for soft landscape by Arrow refer to detail SP108\_82\_LE and engineer's information

Proposed lighting columns & bollards; refer to external lighting proposals by others; refer to detail SP108\_80\_LF for foundation requirements