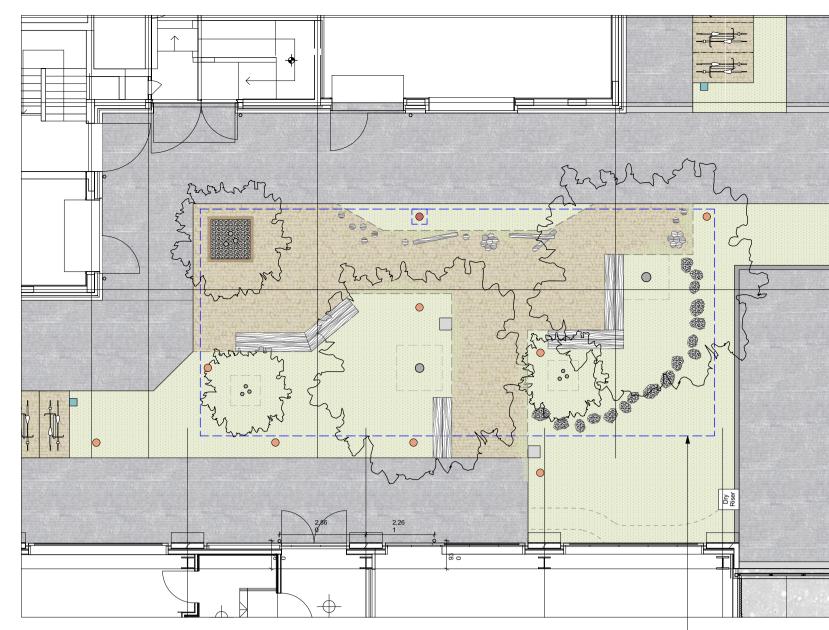

Materials key plan - GL (1:125)

Extent of soil crate system

Proposed trees; Refer to current revision of SP108\_01\_GP

Soil crate system extent, providing uncompacted rooting volume for new trees and supporting surface above

Soil crate system layout; refer to SP108\_73\_SC - Soil crate system
eg. RootSpace 2 modules deep, with aeration deck
Crate system 500x500mm in plan

RootSpace 400 + 600 combination

RootSpace 600 + 600 combination, where surface levels allow