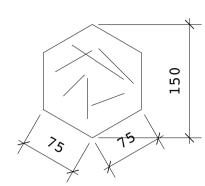

## Hexagonal timber detail

1:5

Perimeter edge hexagonal timber - type 1: 50mm side width (allow for 120no.)

Play garden edge hexagonal timber - type 2: 75mm side width (allow for 135no.)

Section 03 - Hexagonal timbers fixing detail