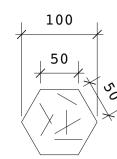

## Hexagonal timber detail

1:5

Perimeter edge hexagonal timber - type 1: 50mm side width (allow for 120no.)

Play garden edge hexagonal timber - type 2: 75mm side width (allow for 135no.)

Section 03 - Hexagonal timbers fixing detail