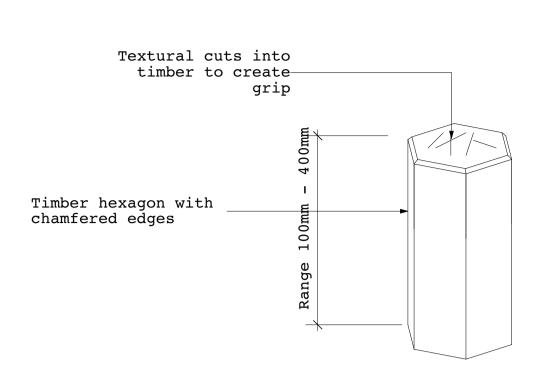

Treated hexagonal timber, varies in height eg.100mm, 150mm, 250mm and 400mm , allow for mix as shown on key plan.

- Reclaimed/recycled timber sourced from Ashwells
  Timber Merchants www.ashwelltimber.com
  Tel: 01375 892 576
   Oak/larch/Robinia TBC on receipt of samples, refer
- to specification.
   Planed & sanded all round to remove all sharp
- edges/splinters. - Refer also to specification Q52/322.

## Notes:

- Timber to be air dried to 16-18% moisture content, grade QPI.

- Finish: Planned & sanded all round to remove all sharp edges/splinters.

- Colour: Natural finish.

- All timber to be FSC, unless reclaimed, refer to to specification.

## Date

S31 03.02.20 T1 30.10.20 T2 18.02.22

Special timber corner 100mm

authors. Dimensions are to be verified on site prior to construction.

To be read in conjunction with all relevant Architects', Services and Structural Engineers' drawings.