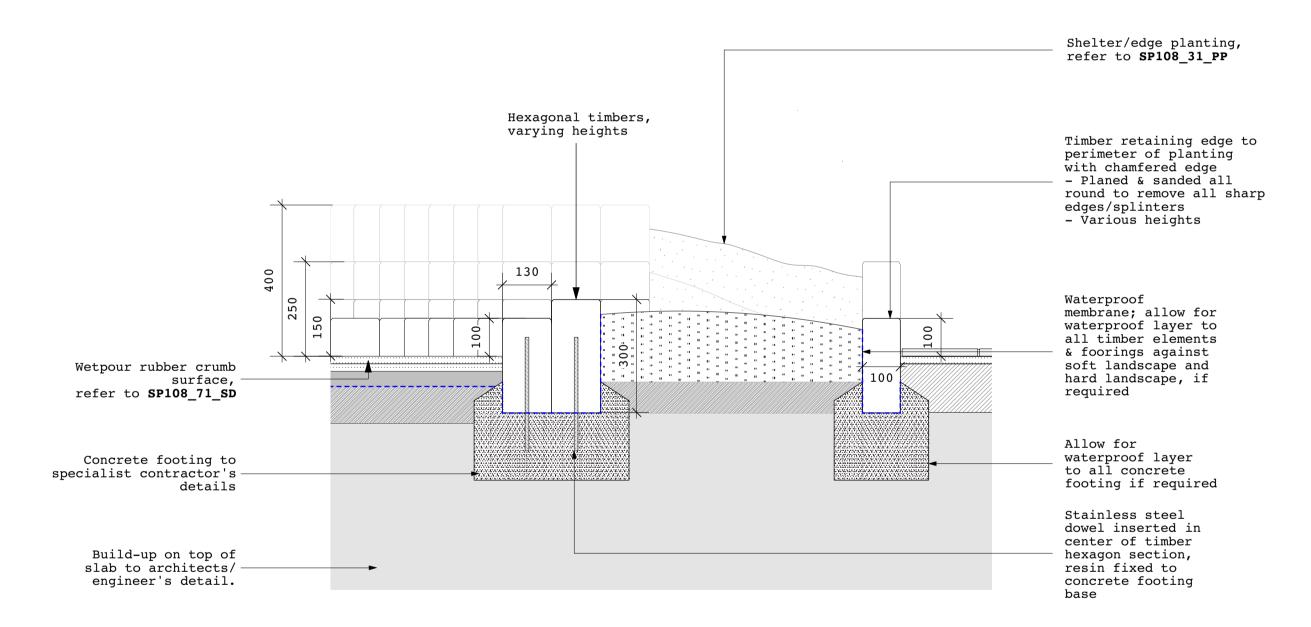

All existing site, tree and building information has been compiled from different souces.

Refer to current revisions of all referenced files.

| Special timber corner 100mm high |                                                 |                                                                                                                                          |           | Play garden edge; height varies; refer to key below.  - FSC or reclaimed timber.  - Oak/larch/Robinia TBC on receipt of samples, refer to specification.  Wetpour rubber |
|----------------------------------|-------------------------------------------------|------------------------------------------------------------------------------------------------------------------------------------------|-----------|--------------------------------------------------------------------------------------------------------------------------------------------------------------------------|
|                                  |                                                 | × × × × × × × × × × × × × × × × × × ×                                                                                                    | 03        | (permeable construction); refer to detail SP108_71_SD                                                                                                                    |
|                                  |                                                 | × × × × × × × × × × × × × × × × × × ×                                                                                                    |           | Timber edge; refer to SP108_72_ED +150mm contour in                                                                                                                      |
|                                  |                                                 |                                                                                                                                          |           | Natural stone boulders; refer to SP108_77_PEB  Perimeter Edge hexagonal timbers  Play garden edge hexagonal timbers  Special timber corner 100mm high                    |
| Layout 1                         | Plan                                            |                                                                                                                                          |           | eight key:                                                                                                                                                               |
|                                  |                                                 |                                                                                                                                          |           | wm high ——————————————————————————————————                                                                                                                               |
|                                  |                                                 |                                                                                                                                          |           | form stepped retaining                                                                                                                                                   |
|                                  |                                                 |                                                                                                                                          |           | edge mm high —                                                                                                                                                           |
|                                  |                                                 |                                                                                                                                          |           |                                                                                                                                                                          |
| 0.10.20 Issued                   | ption<br>3 issue<br>for Tender<br>d plan layout | JCLA  Jonathan Cook Landscape Architects Ltd 3A Iliffe Yard LONDON SE17 3QA  Tel +44 (0)207 703 3270                                     |           | W.RE  Project SP108: St Pancras Commercia                                                                                                                                |
|                                  |                                                 | © JCLA  Do not scale from this drawing. Any disc<br>queries should be brought to the attent<br>authors. Dimensions are to be verified of | on of the | Centre  Drawing Title  Play elements - Timbers  Drawing Number                                                                                                           |

Special timber - corner 100mm

\_ New small tree; refer to detail SP108\_74\_TP

high

al Drawing Number SP108-77-PT Revision 18.02.22 Т2 Scale (@ A1) Drawing Status 1:10 and 1:25 Stage 4