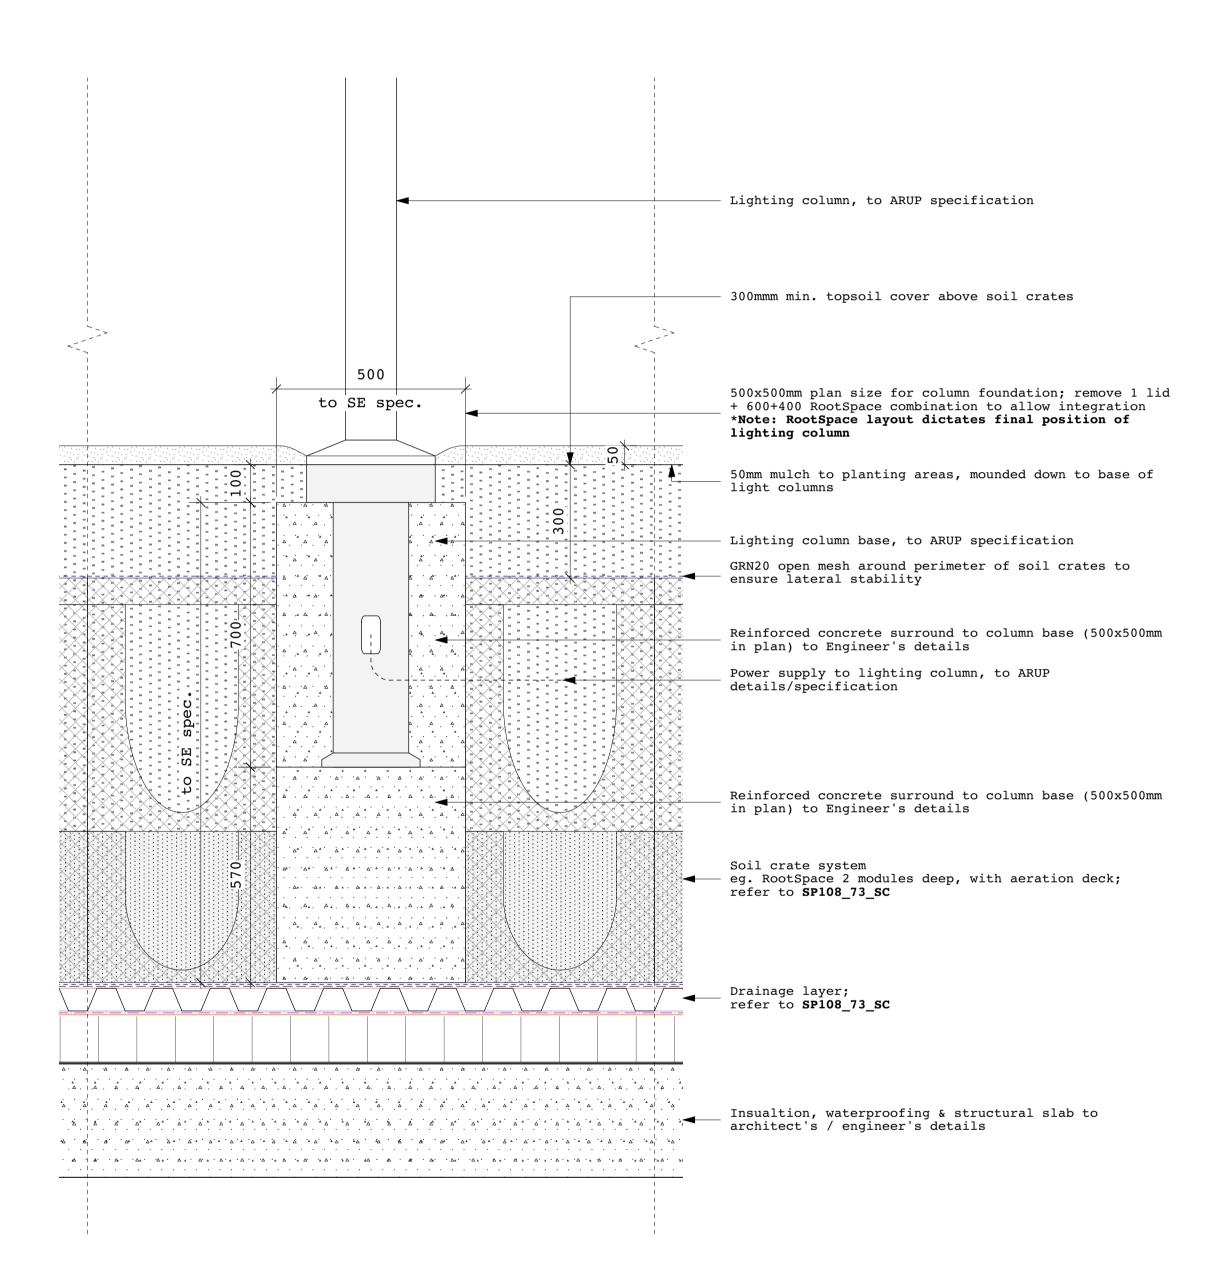

## LANDSCAPE ELEMENTS: refer to hard landscape plan SP108\_04\_HL & to relevant engineer's information LIGHTING FOUNDATION REQUIREMENTS WHERE PLACED WITHIN SOIL CRATE SYSTEM

- All foundation details to Engineer's specfication, instances shown on this drawing are only where ligthing elements require co-ordination with soil crate system

For surfaces key and areas, refer to hard landscape plan: SP108\_04\_HL

© JCLA

Do not scale from this drawing. Any discrepancies or queries should be brought to the attention of the authors. Dimensions are to be verified on site prior to