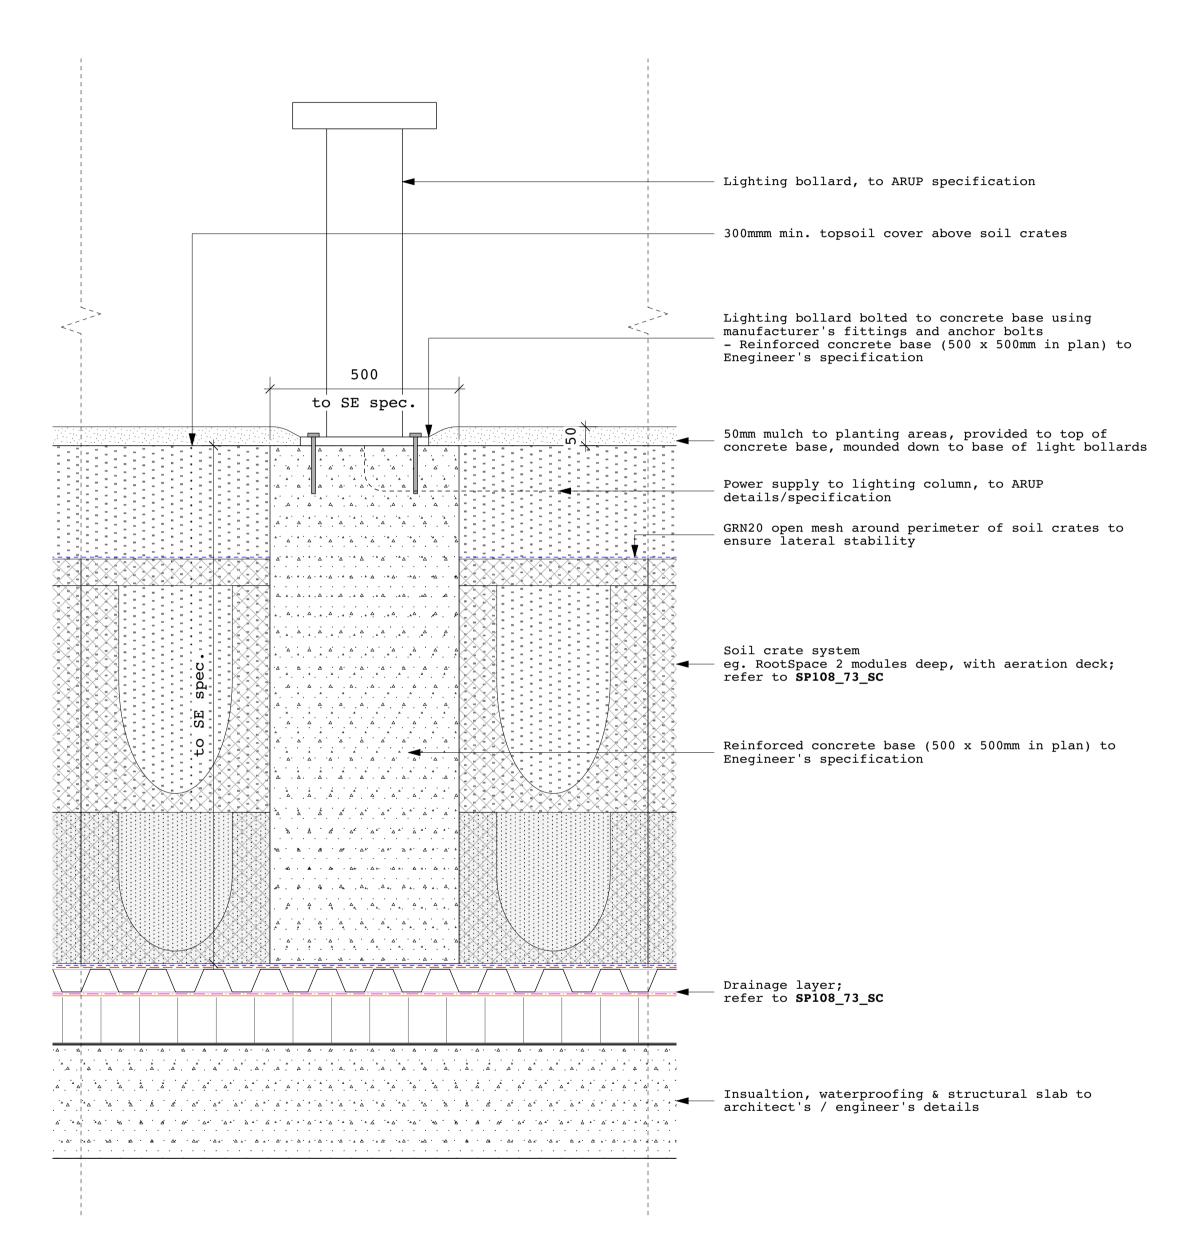

## LANDSCAPE ELEMENTS: refer to hard landscape plan SP108\_04\_HL & to relevant engineer's information LIGHTING FOUNDATION REQUIREMENTS WHERE PLACED WITHIN SOIL CRATE SYSTEM

- All foundation details to Engineer's specfication, instances shown on this drawing are only where ligthing elements require co-ordination with soil crate system

For surfaces key and areas, refer to hard landscape plan: SP108\_04\_HL

© JCLA

Do not scale from this drawing. Any discrepancies or queries should be brought to the attention of the authors. Dimensions are to be verified on site prior to