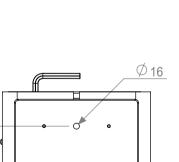

| r Bins; Vroom by Vestre<br>bated aluminium<br>b complement architectural<br>- refer to Architect's<br>n, colour ref NCS S 7005-Y80R<br>city<br>ght<br>no. general refuse, 1no. mixed<br>provided to face of bin |                                                                                                 | For surfaces key and areas, refer to hard<br>landscape plan:<br>SP108_04_HL                                                                                                                  |      |
|-----------------------------------------------------------------------------------------------------------------------------------------------------------------------------------------------------------------|-------------------------------------------------------------------------------------------------|----------------------------------------------------------------------------------------------------------------------------------------------------------------------------------------------|------|
| allen key lock                                                                                                                                                                                                  |                                                                                                 |                                                                                                                                                                                              |      |
| linth (supplied) set into<br>ase                                                                                                                                                                                |                                                                                                 | © JCLA<br>Do not scale from this drawing. Any discrepancies or<br>queries should be brought to the attention of the<br>authors. Dimensions are to be verified on site prior<br>construction. | to   |
|                                                                                                                                                                                                                 | Cycle stand root fixed<br>into 150mm reinforced<br>concrete base to<br>Engineer's specification | All existing site, tree and building information has<br>compiled from different souces.<br>Refer to current revisions of all referenced files.                                               | been |
|                                                                                                                                                                                                                 |                                                                                                 |                                                                                                                                                                                              |      |
|                                                                                                                                                                                                                 |                                                                                                 | Key:                                                                                                                                                                                         |      |
|                                                                                                                                                                                                                 | — Bin bag secure lock                                                                           |                                                                                                                                                                                              |      |
|                                                                                                                                                                                                                 | — Allen door key lock                                                                           | Rev Date Description                                                                                                                                                                         |      |
|                                                                                                                                                                                                                 | — Back panel                                                                                    | 30.10.20 T1 Issued for Tender                                                                                                                                                                |      |
| ,                                                                                                                                                                                                               | Fixing to concrete base                                                                         |                                                                                                                                                                                              |      |