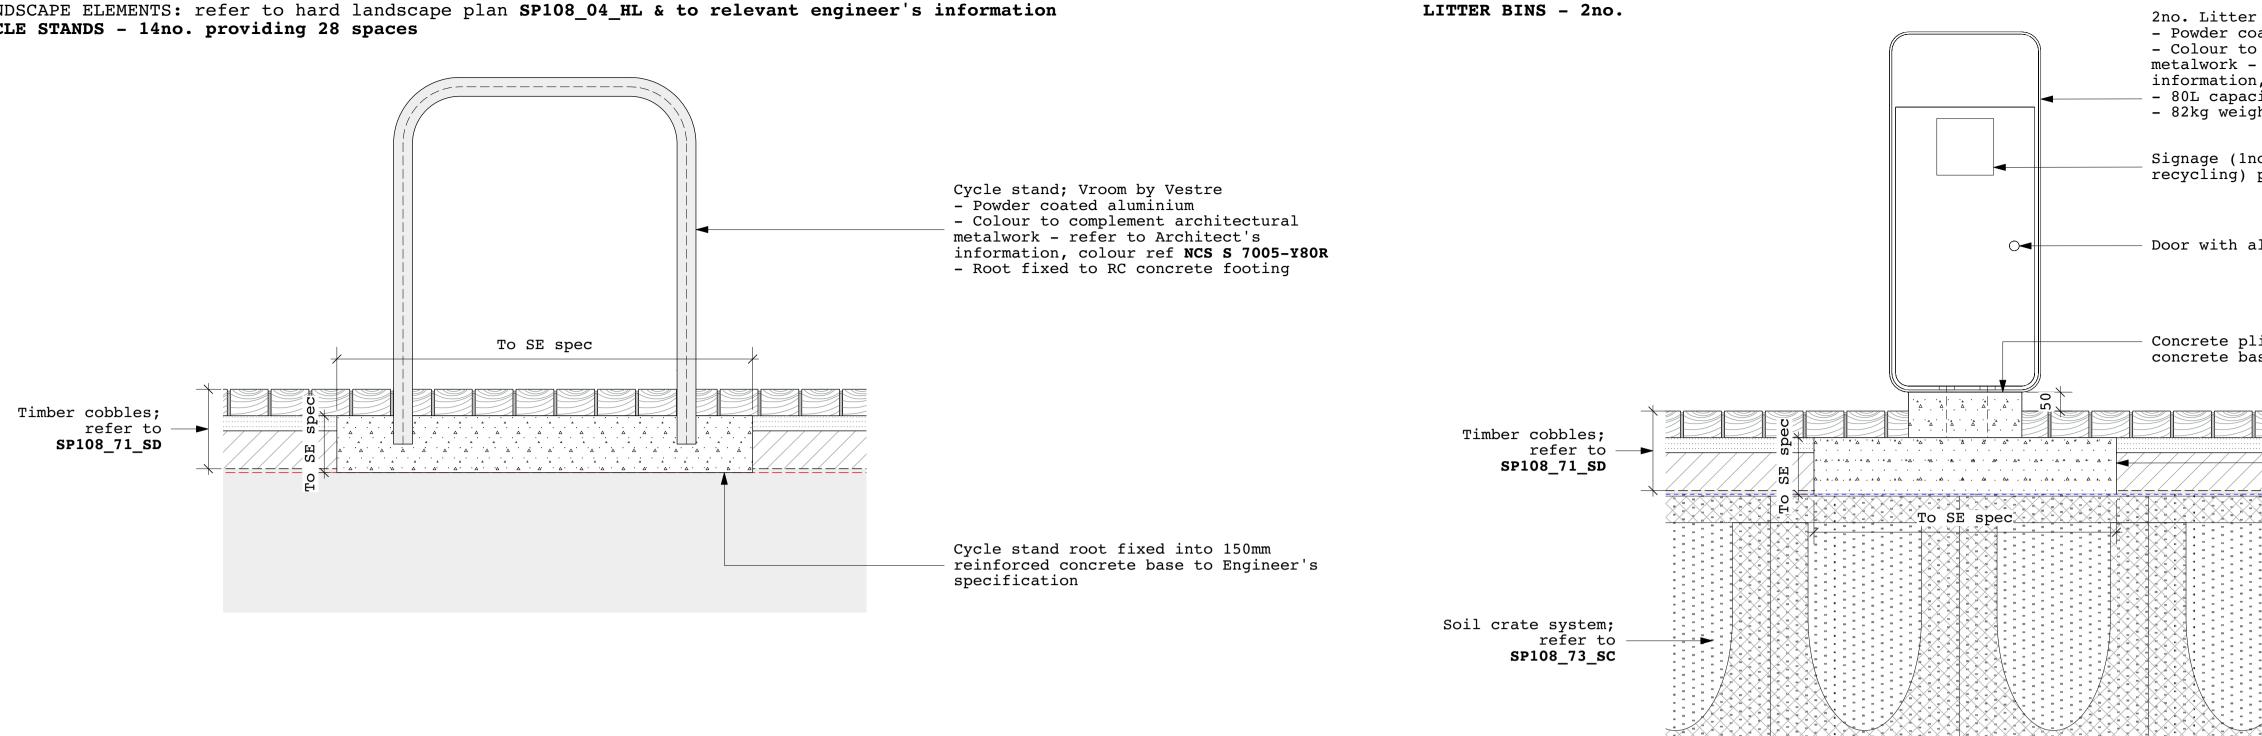

LANDSCAPE ELEMENTS: refer to hard landscape plan SP108\_04\_HL & to relevant engineer's information CYCLE STANDS - 14no. providing 28 spaces

**IRRIGATION STANDPOINTS, 2no.:** refer to hard landscape plan **SP108 04 HL & to relevant engineer's information** - Supplier: Arrow Valves Model SPTB - Miniature standpipe for soft ground (overall height 288mm, tap height 176mm)
Refer to drainage information for supply/ducting requirements