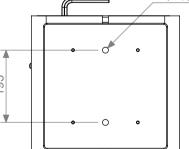

| r Bins; Vroom by Vestre<br>bated aluminium<br>b complement architectural<br>- refer to Architect's<br>n, colour ref NCS S 7005-Y80R<br>city<br>ght<br>no. general refuse, 1no. mixed<br>provided to face of bin |                                                                                                 | For surfaces key and areas, refer to hard<br>landscape plan:<br>SP108_04_HL                                                                                                                  |      |
|-----------------------------------------------------------------------------------------------------------------------------------------------------------------------------------------------------------------|-------------------------------------------------------------------------------------------------|----------------------------------------------------------------------------------------------------------------------------------------------------------------------------------------------|------|
| allen key lock                                                                                                                                                                                                  |                                                                                                 |                                                                                                                                                                                              |      |
| linth (supplied) set into<br>ase                                                                                                                                                                                |                                                                                                 | © JCLA<br>Do not scale from this drawing. Any discrepancies or<br>queries should be brought to the attention of the<br>authors. Dimensions are to be verified on site prior<br>construction. | to   |
|                                                                                                                                                                                                                 | Cycle stand root fixed<br>into 150mm reinforced<br>concrete base to<br>Engineer's specification | All existing site, tree and building information has<br>compiled from different souces.<br>Refer to current revisions of all referenced files.                                               | been |
|                                                                                                                                                                                                                 |                                                                                                 |                                                                                                                                                                                              |      |
|                                                                                                                                                                                                                 |                                                                                                 | Key:                                                                                                                                                                                         |      |
|                                                                                                                                                                                                                 | — Bin bag secure lock                                                                           |                                                                                                                                                                                              |      |
|                                                                                                                                                                                                                 | — Allen door key lock                                                                           | Rev Date Description                                                                                                                                                                         |      |
|                                                                                                                                                                                                                 | — Back panel                                                                                    | 30.10.20 T1 Issued for Tender                                                                                                                                                                |      |
| ,                                                                                                                                                                                                               | Fixing to concrete base                                                                         |                                                                                                                                                                                              |      |