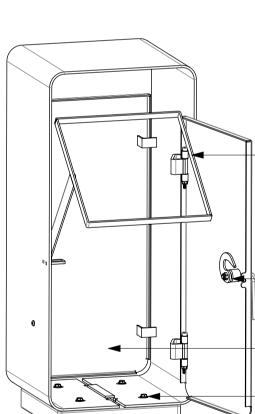

| r Bins; Vroom by Vestre<br>bated aluminium<br>b complement architectural<br>- refer to Architect's<br>n, colour ref NCS S 7005-Y80R<br>city<br>ght<br>no. general refuse, 1no. mixed<br>provided to face of bin |                                                                                                 | For surfaces key and areas, refer to hard<br>landscape plan:<br>SP108_04_HL                                                                                                                  |      |
|-----------------------------------------------------------------------------------------------------------------------------------------------------------------------------------------------------------------|-------------------------------------------------------------------------------------------------|----------------------------------------------------------------------------------------------------------------------------------------------------------------------------------------------|------|
| allen key lock                                                                                                                                                                                                  |                                                                                                 |                                                                                                                                                                                              |      |
| linth (supplied) set into<br>ase                                                                                                                                                                                |                                                                                                 | © JCLA<br>Do not scale from this drawing. Any discrepancies or<br>queries should be brought to the attention of the<br>authors. Dimensions are to be verified on site prior<br>construction. | to   |
|                                                                                                                                                                                                                 | Cycle stand root fixed<br>into 150mm reinforced<br>concrete base to<br>Engineer's specification | All existing site, tree and building information has<br>compiled from different souces.<br>Refer to current revisions of all referenced files.                                               | been |
|                                                                                                                                                                                                                 |                                                                                                 |                                                                                                                                                                                              |      |
|                                                                                                                                                                                                                 |                                                                                                 | Key:                                                                                                                                                                                         |      |
|                                                                                                                                                                                                                 | — Bin bag secure lock                                                                           |                                                                                                                                                                                              |      |
|                                                                                                                                                                                                                 | — Allen door key lock                                                                           | Rev Date Description                                                                                                                                                                         |      |
|                                                                                                                                                                                                                 | — Back panel                                                                                    | 30.10.20 T1 Issued for Tender                                                                                                                                                                |      |
| ,                                                                                                                                                                                                               | Fixing to concrete base                                                                         |                                                                                                                                                                                              |      |