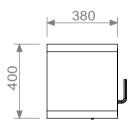

| r Bins; Vroom by Vestre<br>bated aluminium<br>b complement architectural<br>- refer to Architect's<br>n, colour ref NCS S 7005-Y80R<br>city<br>ght<br>no. general refuse, 1no. mixed<br>provided to face of bin |                                                                                                 | For surfaces key and areas, refer to hard<br>landscape plan:<br>SP108_04_HL                                                                                                                  |      |
|-----------------------------------------------------------------------------------------------------------------------------------------------------------------------------------------------------------------|-------------------------------------------------------------------------------------------------|----------------------------------------------------------------------------------------------------------------------------------------------------------------------------------------------|------|
| allen key lock                                                                                                                                                                                                  |                                                                                                 |                                                                                                                                                                                              |      |
| linth (supplied) set into<br>ase                                                                                                                                                                                |                                                                                                 | © JCLA<br>Do not scale from this drawing. Any discrepancies or<br>queries should be brought to the attention of the<br>authors. Dimensions are to be verified on site prior<br>construction. | to   |
|                                                                                                                                                                                                                 | Cycle stand root fixed<br>into 150mm reinforced<br>concrete base to<br>Engineer's specification | All existing site, tree and building information has<br>compiled from different souces.<br>Refer to current revisions of all referenced files.                                               | been |
|                                                                                                                                                                                                                 |                                                                                                 |                                                                                                                                                                                              |      |
|                                                                                                                                                                                                                 |                                                                                                 | Key:                                                                                                                                                                                         |      |
|                                                                                                                                                                                                                 | — Bin bag secure lock                                                                           |                                                                                                                                                                                              |      |
|                                                                                                                                                                                                                 | — Allen door key lock                                                                           | Rev Date Description                                                                                                                                                                         |      |
|                                                                                                                                                                                                                 | — Back panel                                                                                    | 30.10.20 T1 Issued for Tender                                                                                                                                                                |      |
| ,                                                                                                                                                                                                               | Fixing to concrete base                                                                         |                                                                                                                                                                                              |      |