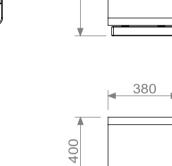

| r Bins; Vroom by Vestre<br>bated aluminium<br>b complement architectural<br>- refer to Architect's<br>n, colour ref NCS S 7005-Y80R<br>city<br>ght<br>no. general refuse, 1no. mixed<br>provided to face of bin |                                                                                                 | For surfaces key and areas, refer to hard<br>landscape plan:<br>SP108_04_HL                                                                                                                  |      |
|-----------------------------------------------------------------------------------------------------------------------------------------------------------------------------------------------------------------|-------------------------------------------------------------------------------------------------|----------------------------------------------------------------------------------------------------------------------------------------------------------------------------------------------|------|
| allen key lock                                                                                                                                                                                                  |                                                                                                 |                                                                                                                                                                                              |      |
| linth (supplied) set into<br>ase                                                                                                                                                                                |                                                                                                 | © JCLA<br>Do not scale from this drawing. Any discrepancies or<br>queries should be brought to the attention of the<br>authors. Dimensions are to be verified on site prior<br>construction. | to   |
|                                                                                                                                                                                                                 | Cycle stand root fixed<br>into 150mm reinforced<br>concrete base to<br>Engineer's specification | All existing site, tree and building information has<br>compiled from different souces.<br>Refer to current revisions of all referenced files.                                               | been |
|                                                                                                                                                                                                                 |                                                                                                 |                                                                                                                                                                                              |      |
|                                                                                                                                                                                                                 |                                                                                                 | Key:                                                                                                                                                                                         |      |
|                                                                                                                                                                                                                 | — Bin bag secure lock                                                                           |                                                                                                                                                                                              |      |
|                                                                                                                                                                                                                 | — Allen door key lock                                                                           | Rev Date Description                                                                                                                                                                         |      |
|                                                                                                                                                                                                                 | — Back panel                                                                                    | 30.10.20 T1 Issued for Tender                                                                                                                                                                |      |
| ,                                                                                                                                                                                                               | Fixing to concrete base                                                                         |                                                                                                                                                                                              |      |