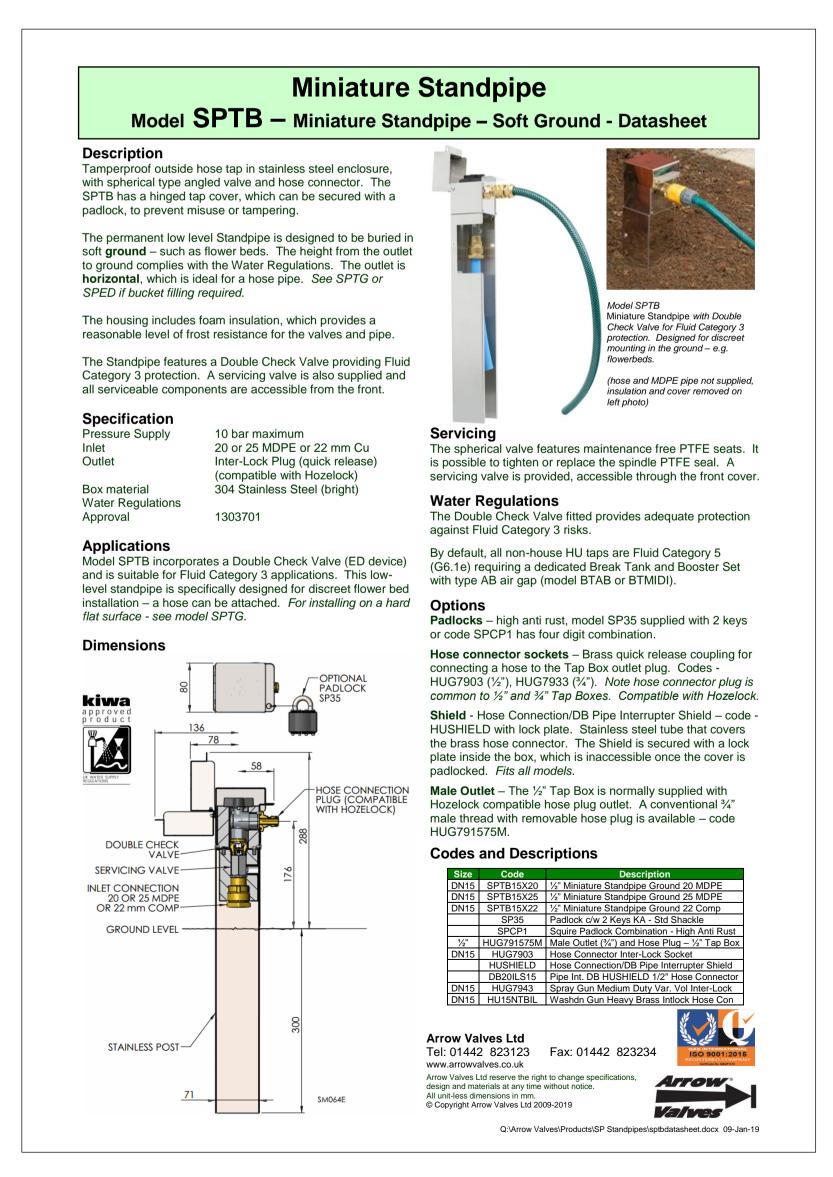

LANDSCAPE ELEMENTS: refer to hard landscape plan SP108\_04\_HL & to relevant engineer's information CYCLE STANDS - 14no. providing 28 spaces

**IRRIGATION STANDPOINTS, 2no.:** refer to hard landscape plan **SP108 04 HL & to relevant engineer's information** - Supplier: Arrow Valves Model SPTB - Miniature standpipe for soft ground (overall height 288mm, tap height 176mm)
Refer to drainage information for supply/ducting requirements