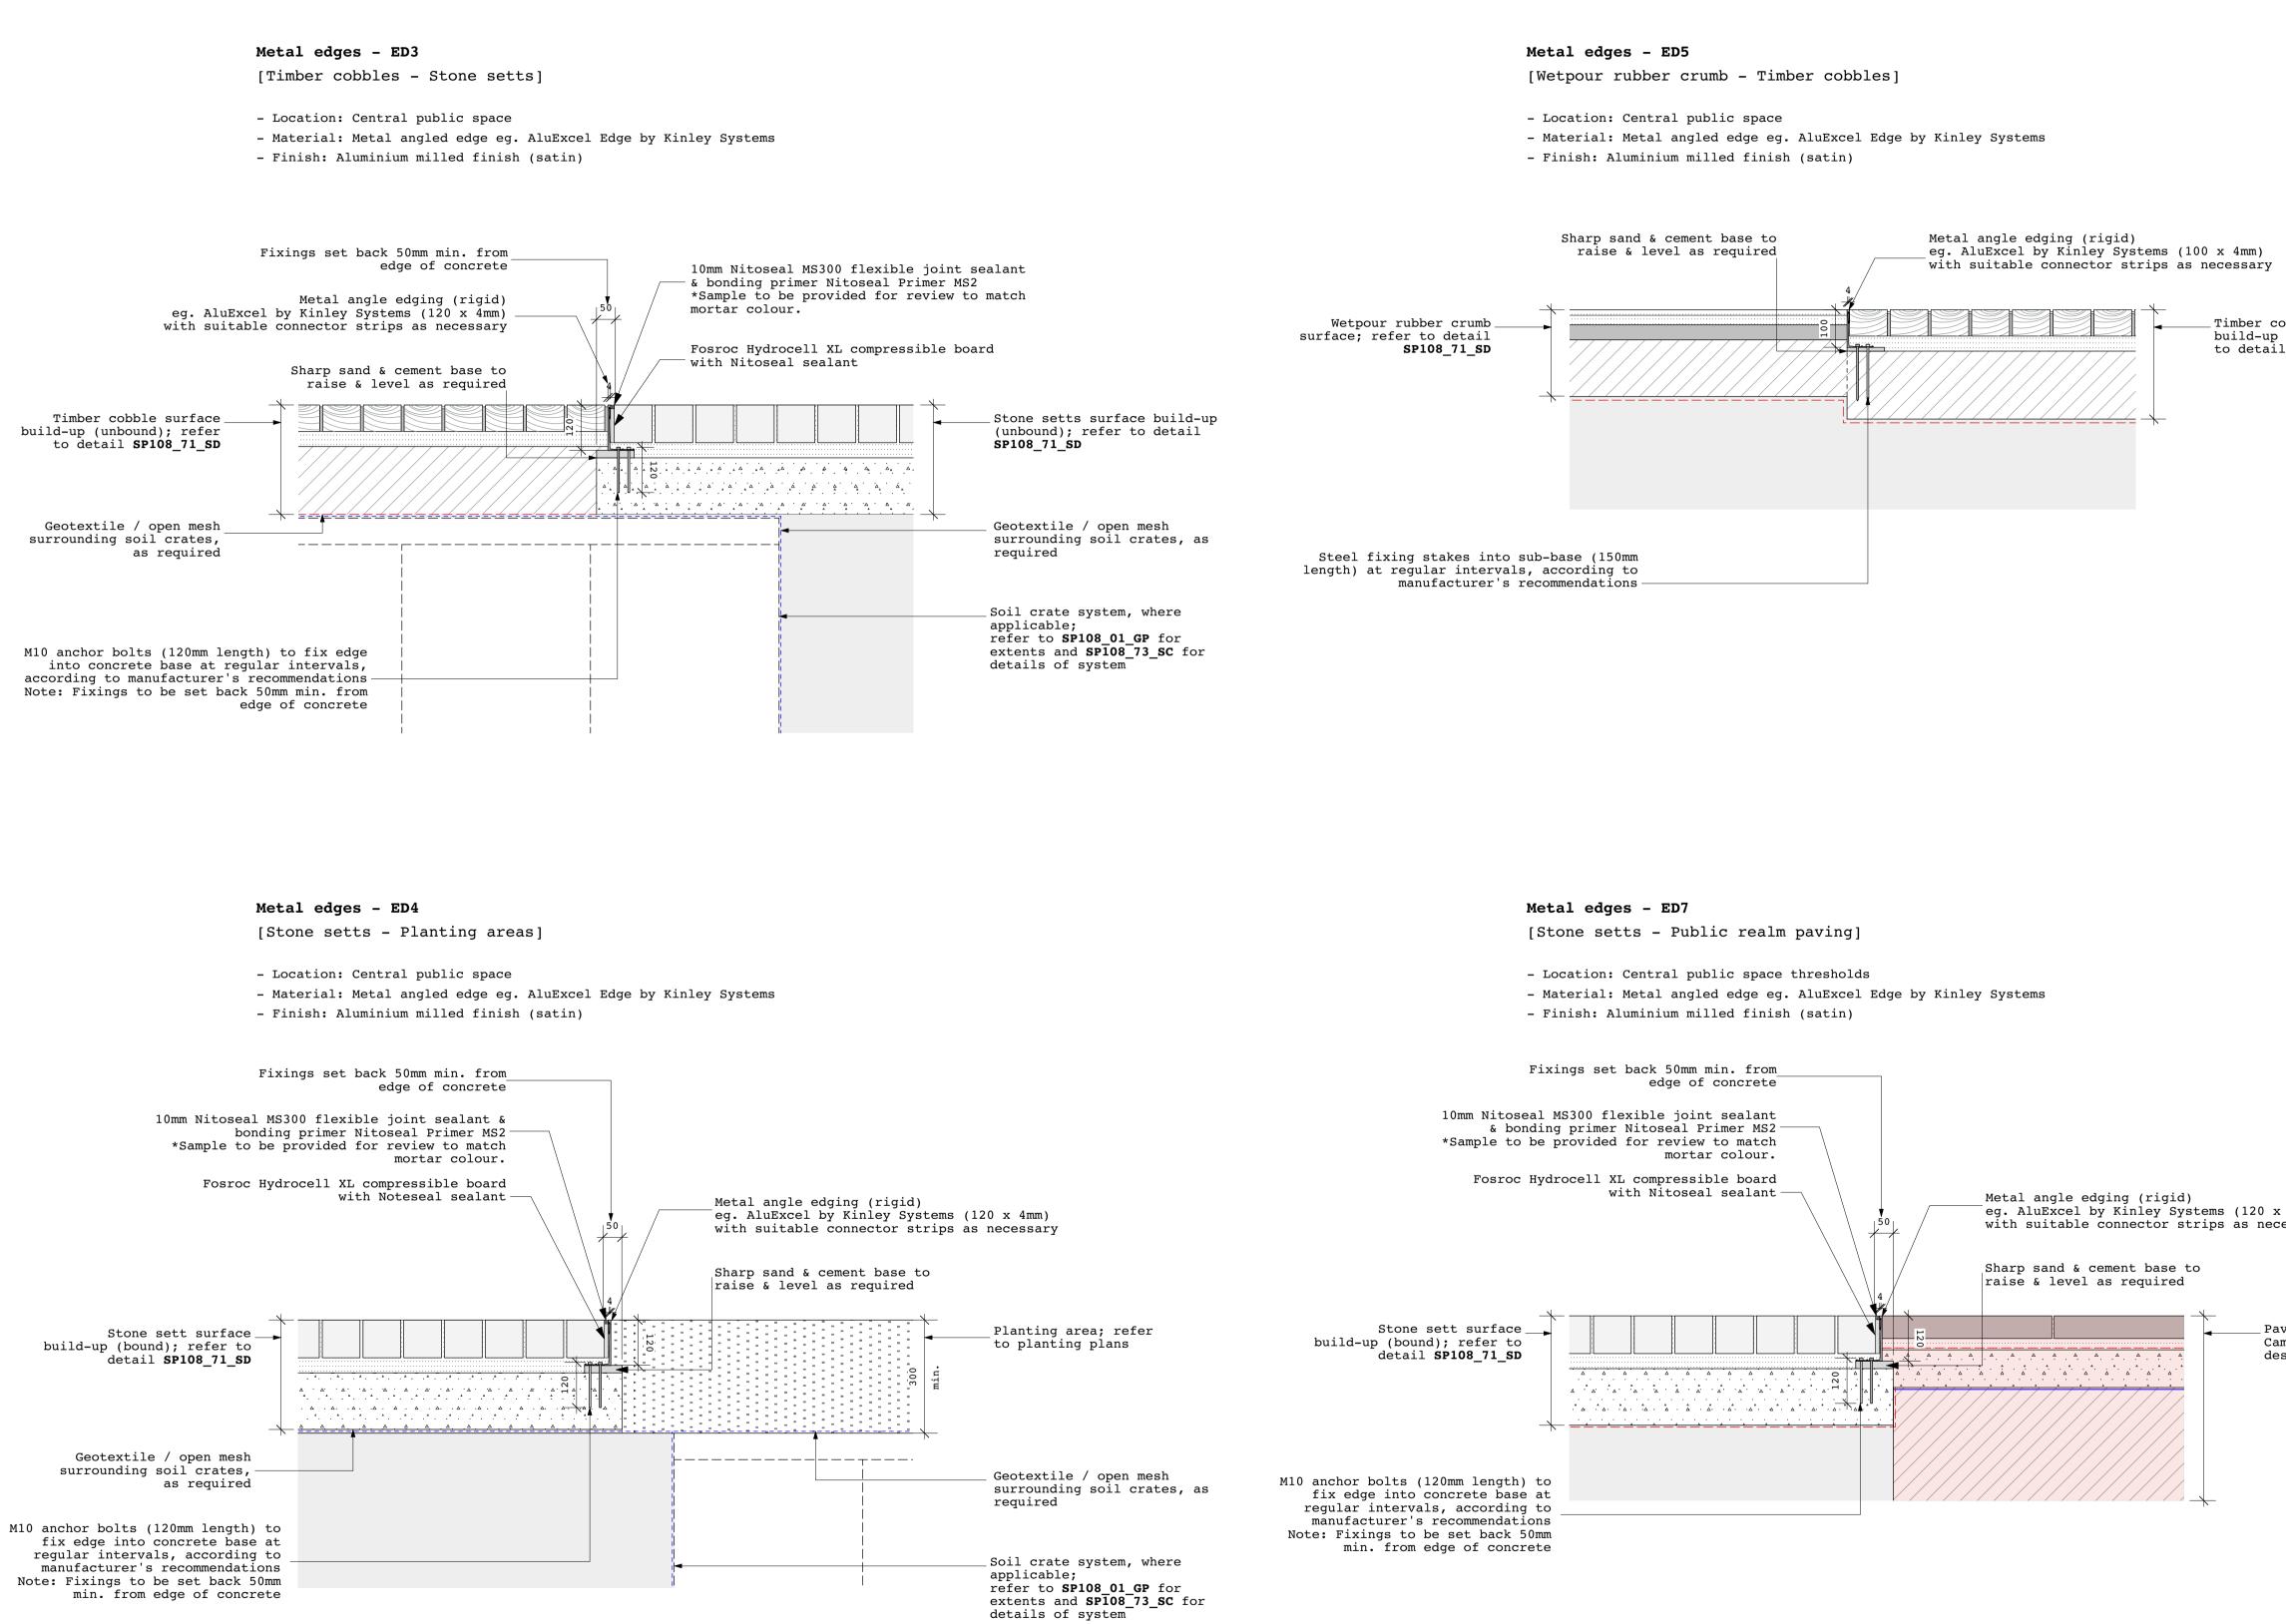

HARD LANDSCAPE EDGE DETAILS: refer to hard landscape plan SP108\_04\_HL & to relevant engineer's information METAL EDGES

Paving in public realm to LB Camden detail design/specification

| Jonathan Cook Landscape Architects Ltd<br>3A Iliffe Yard<br>LONDON SE17 3QA<br>Tel +44 (0)207 703 3270<br>www.jcla.co.uk |                           |
|--------------------------------------------------------------------------------------------------------------------------|---------------------------|
| Client<br>W.RE                                                                                                           |                           |
| Project<br>SP108: St Pancras Commercial<br>centre                                                                        |                           |
| Drawing Title<br>Edge details 2: Metal                                                                                   |                           |
| Drawing Number<br>SP108-72-ED-2                                                                                          |                           |
| Date 18.02.22                                                                                                            | Revision<br>T2            |
| Scale (@ A1)<br>1:10                                                                                                     | Drawing Status<br>Stage 4 |