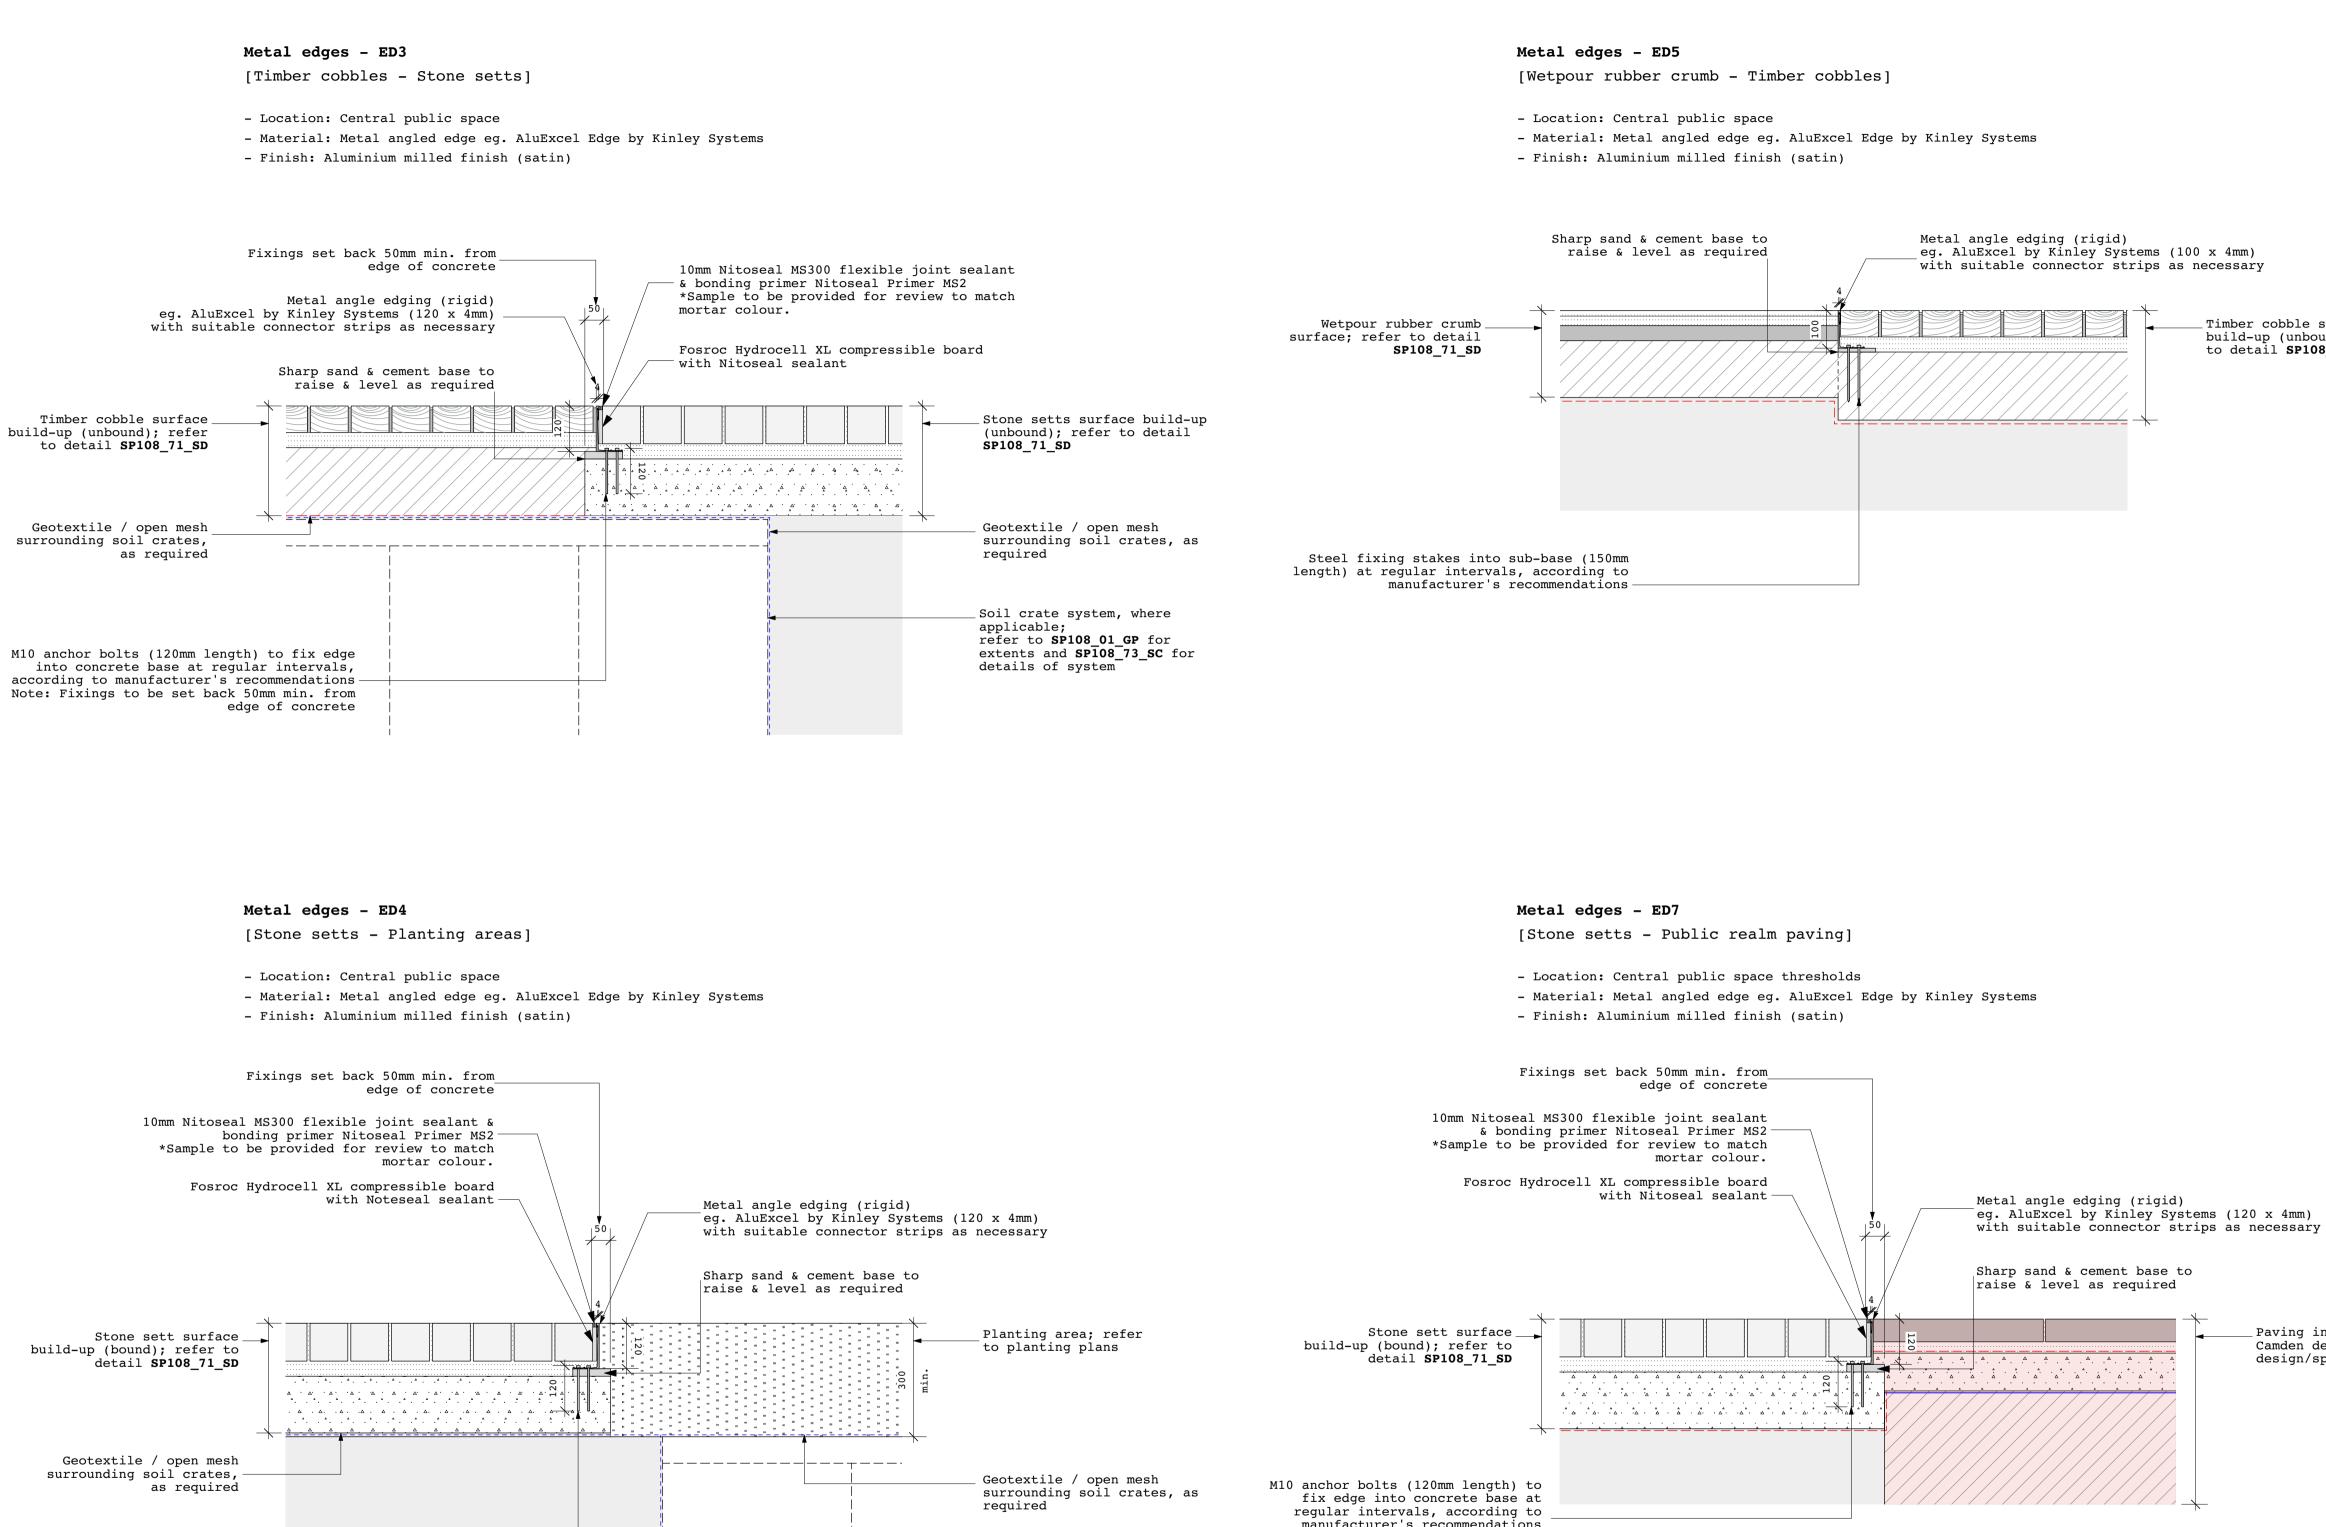

HARD LANDSCAPE EDGE DETAILS: refer to hard landscape plan SP108\_04\_HL & to relevant engineer's information METAL EDGES

Paving in public realm to LB Camden detail design/specification

| Jonathan Cook Landscape Architects Ltd<br>3A Iliffe Yard<br>LONDON SE17 3QA<br>Tel +44 (0)207 703 3270<br>www.jcla.co.uk |                           |
|--------------------------------------------------------------------------------------------------------------------------|---------------------------|
| Client<br>W.RE                                                                                                           |                           |
| Project<br>SP108: St Pancras Commercial<br>centre                                                                        |                           |
| Drawing Title<br>Edge details 2: Metal                                                                                   |                           |
| Drawing Number<br>SP108-72-ED-2                                                                                          |                           |
| Date 18.02.22                                                                                                            | Revision<br>T2            |
| Scale (@ A1)<br>1:10                                                                                                     | Drawing Status<br>Stage 4 |