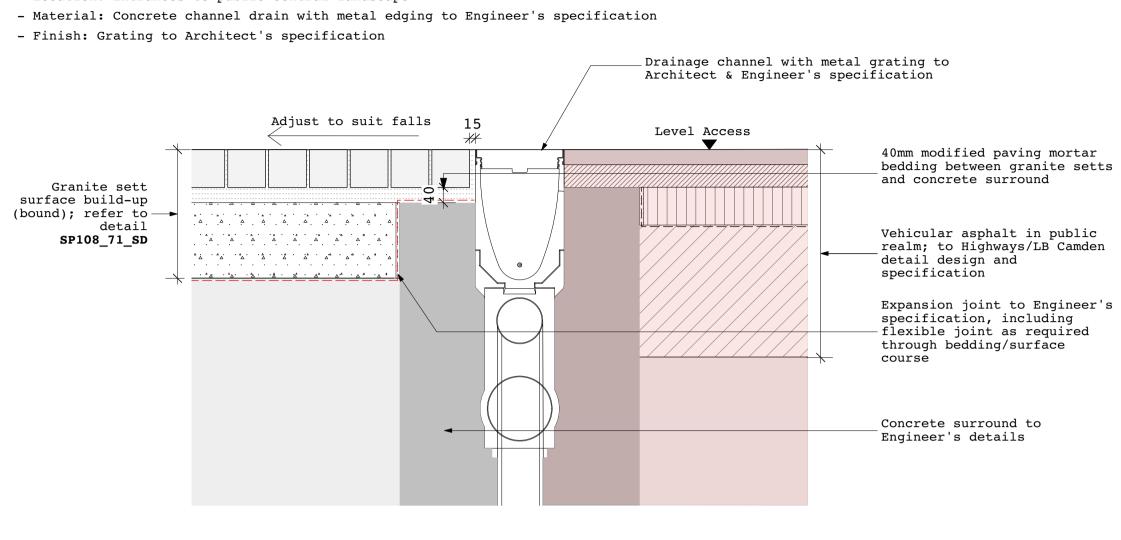

## Drainage edges - ED6

[Granite setts - Vehicular asphalt]

## - Location: Entrances to public central landscape