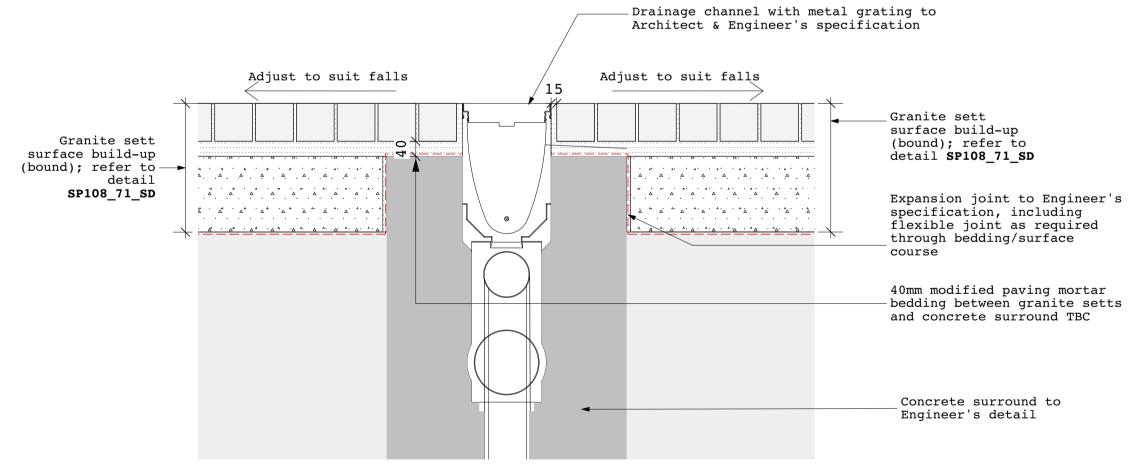

## Drainage edges - ED9 [Granite setts - granite setts]

- Location: Public central landscape - Material: Concrete channel drain with metal edging to Engineer's specification

- Finish: Grating to Architect's specification