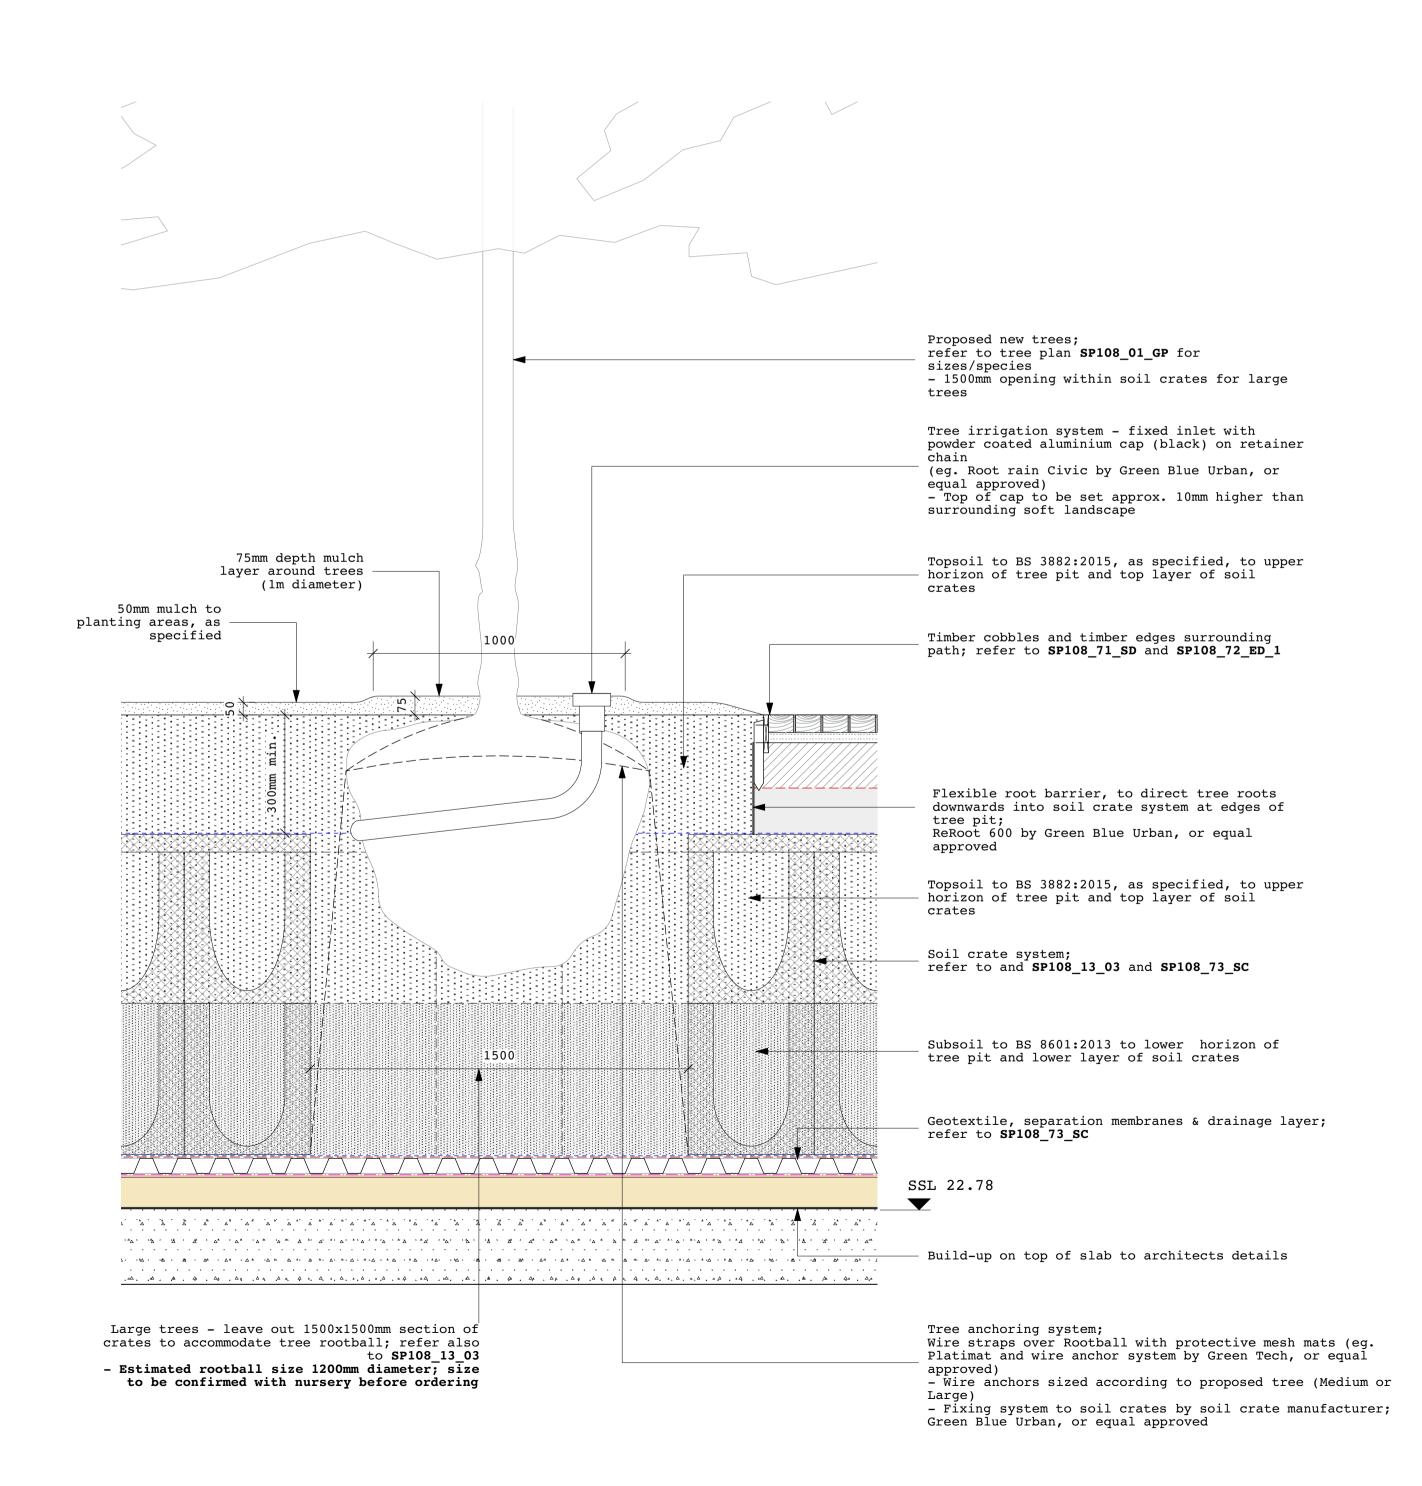

DETAIL 01 - Large trees in soft surface Soil crate area [SECTION A] 1:15 @ A1

DETAIL 02 - Small/medium trees in soft surface Soil crate area [SECTION B] 1:15 @ A1

Do not scale from this drawing. Any discrepancies or queries should be brought to the attention of the authors. Dimensions are to be verified on site prior to

Tree pit details 01: Soft surface, large and small trees

Drawing Number
SP108-74-TP-1

Date
18.02.22
T2

Scale (@ A1)
Drawing Status
Stage 4