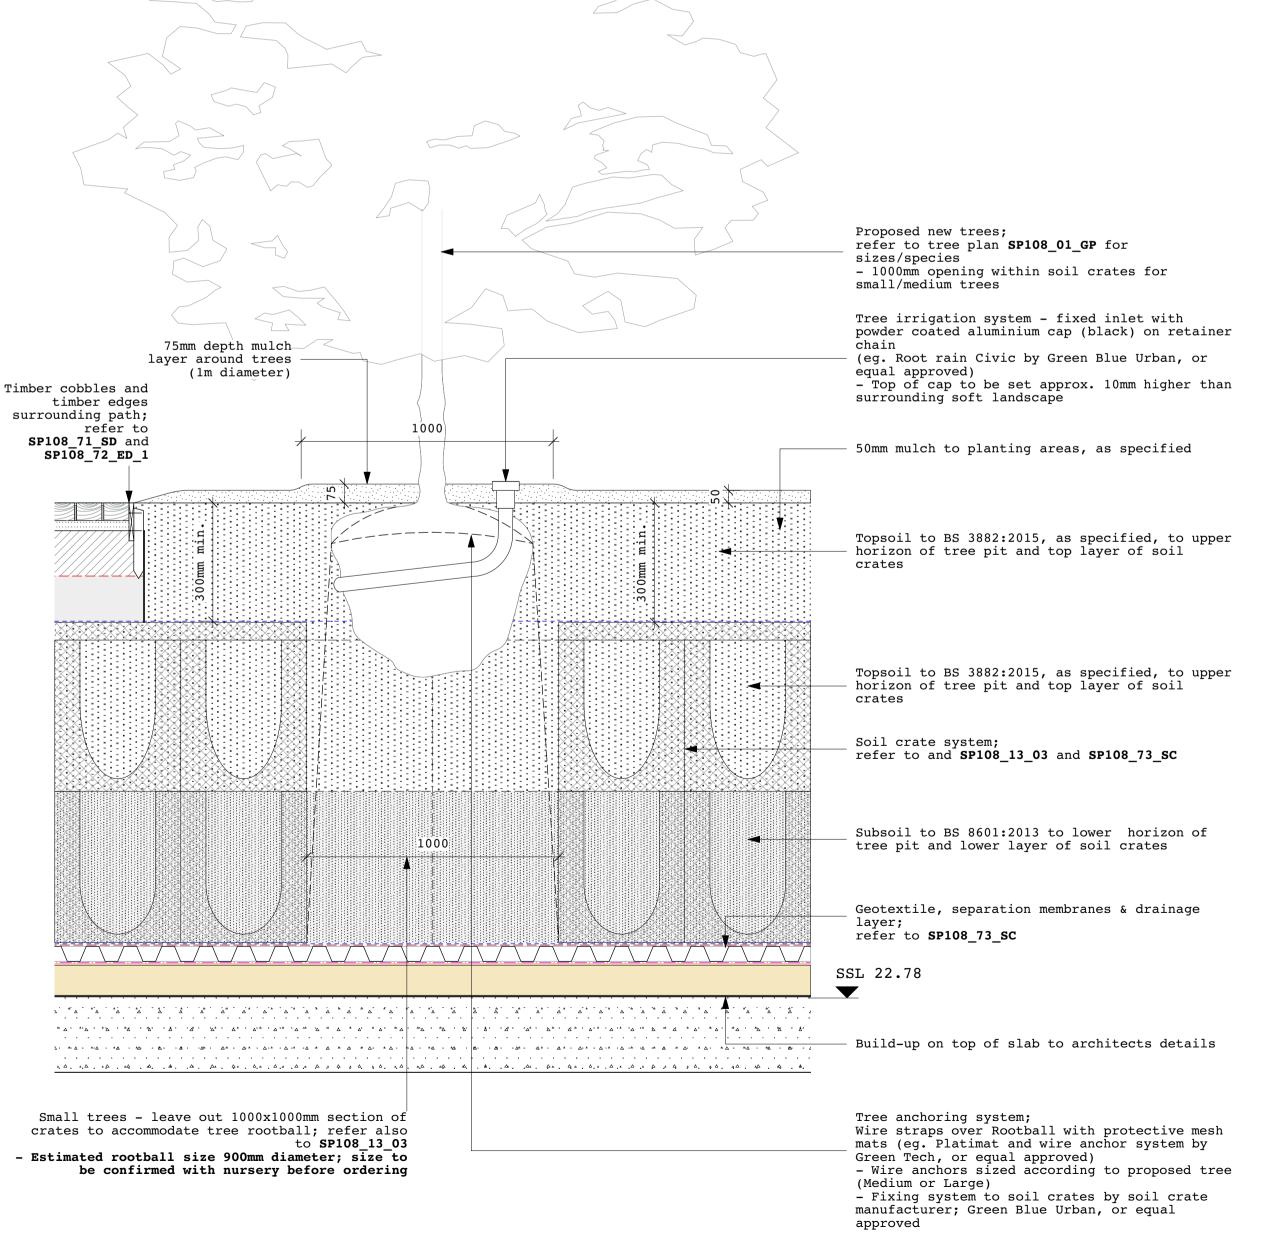

DETAIL 01 - Large trees in soft surface Soil crate area [SECTION A] 1:15 @ A1

DETAIL 02 - Small/medium trees in soft surface Soil crate area [SECTION B] 1:15 @ A1

Do not scale from this drawing. Any discrepancies or queries should be brought to the attention of the authors. Dimensions are to be verified on site prior to

Tree pit details 01: Soft surface, large and small trees

Drawing Number
SP108-74-TP-1

Date
18.02.22
T2

Scale (@ A1)
Drawing Status
Stage 4