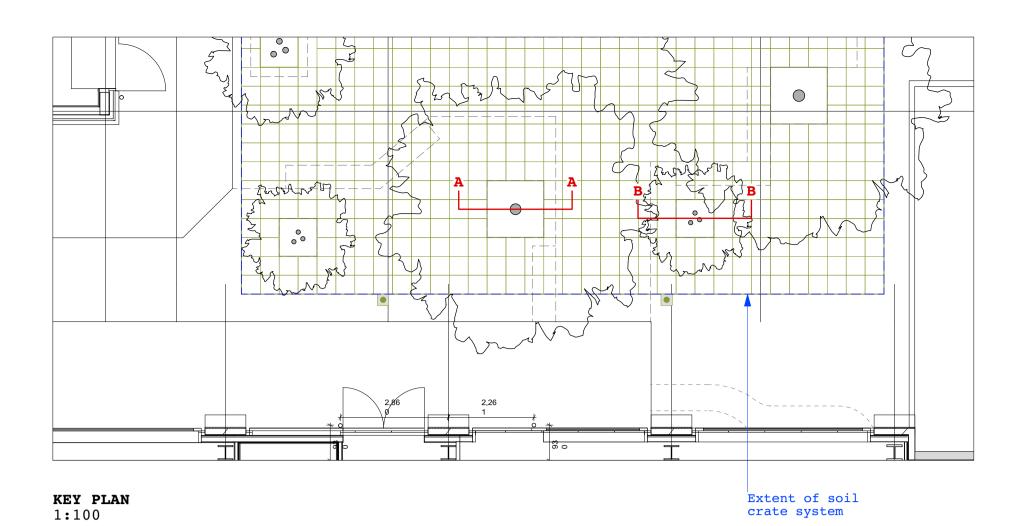

DETAIL 01 - Large trees in soft surface Soil crate area [SECTION A] 1:15 @ A1

DETAIL 02 - Small/medium trees in soft surface Soil crate area [SECTION B] 1:15 @ A1

Do not scale from this drawing. Any discrepancies or queries should be brought to the attention of the authors. Dimensions are to be verified on site prior to

Tree pit details 01: Soft surface, large and small trees

Drawing Number
SP108-74-TP-1

Date
18.02.22
T2

Scale (@ A1)
Drawing Status
Stage 4