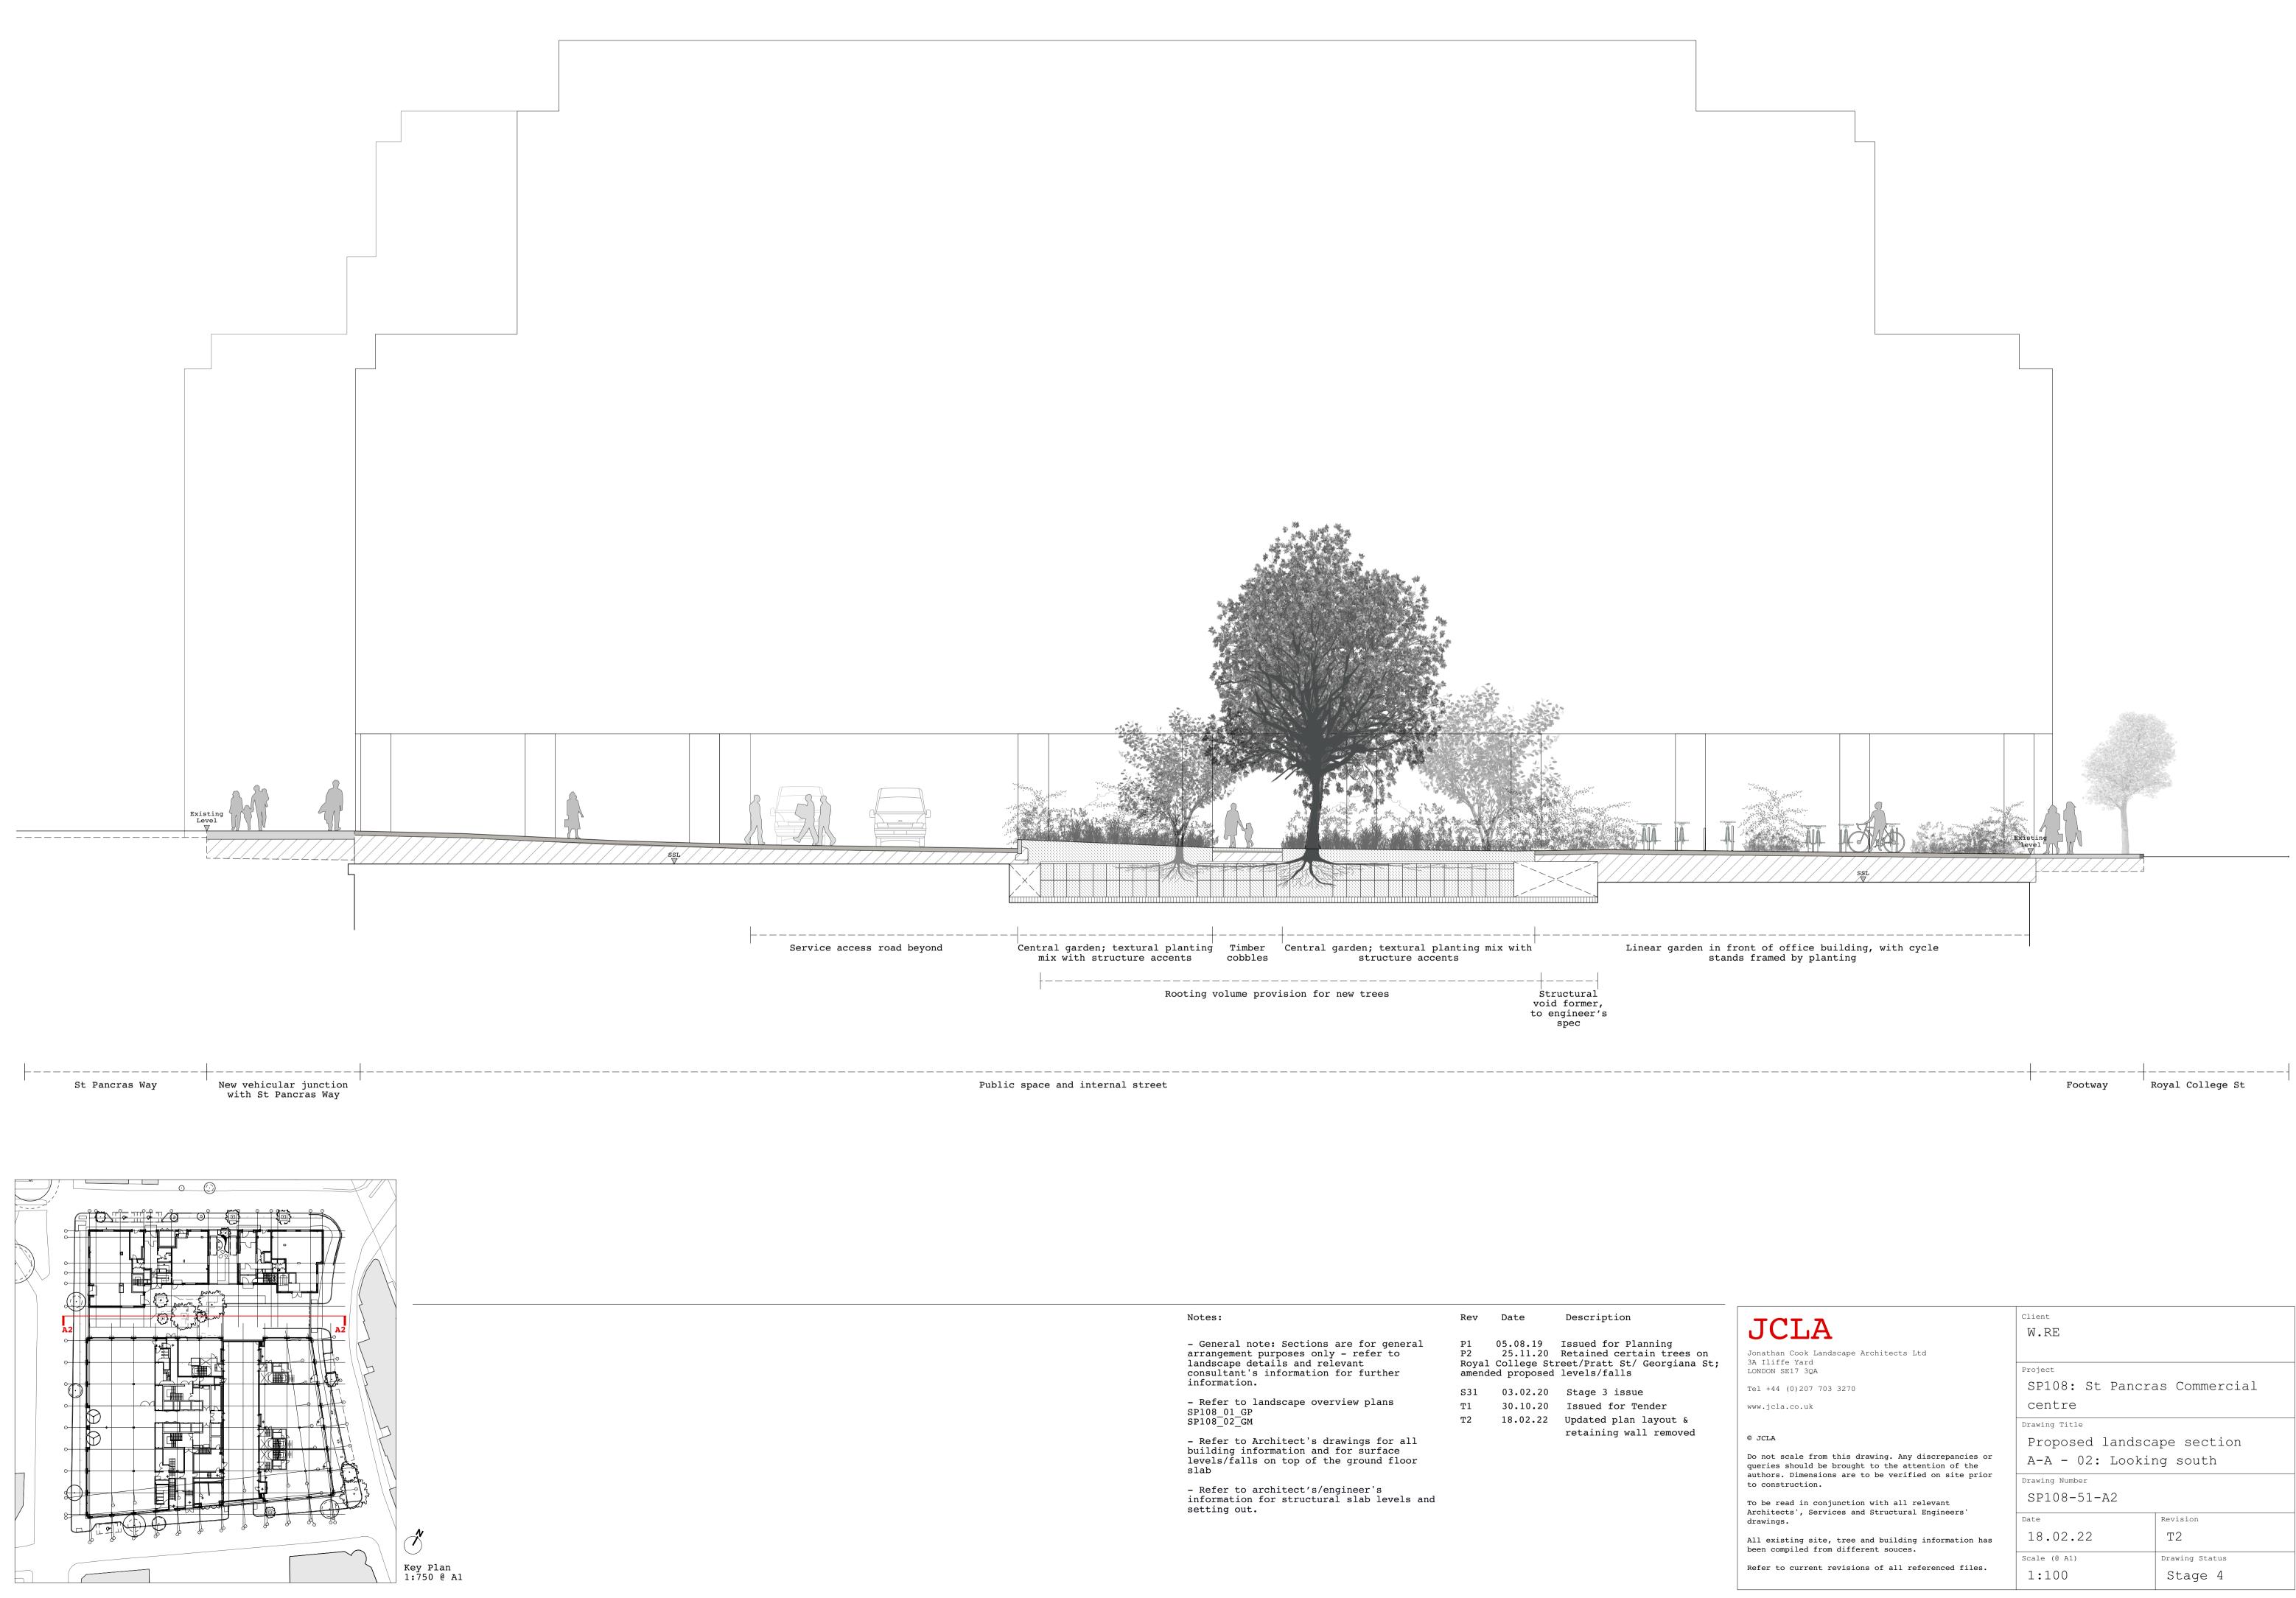

|                                                                                                                                         | Rev                                                                                                                                                       | Date     | Description                                  |
|-----------------------------------------------------------------------------------------------------------------------------------------|-----------------------------------------------------------------------------------------------------------------------------------------------------------|----------|----------------------------------------------|
| al note: Sections are for general<br>ment purposes only - refer to<br>pe details and relevant<br>ant's information for further<br>tion. | P1 05.08.19 Issued for Planning<br>P2 25.11.20 Retained certain trees on<br>Royal College Street/Pratt St/ Georgiana St;<br>amended proposed levels/falls |          |                                              |
|                                                                                                                                         | S31                                                                                                                                                       | 03.02.20 | Stage 3 issue                                |
| to landscape overview plans                                                                                                             | т1                                                                                                                                                        | 30.10.20 | Issued for Tender                            |
| 1_GP<br>2_GM                                                                                                                            | Т2                                                                                                                                                        | 18.02.22 | Updated plan layout & retaining wall removed |
| to Architect's drawings for all<br>g information and for surface<br>falls on top of the ground floor                                    |                                                                                                                                                           |          |                                              |
|                                                                                                                                         |                                                                                                                                                           |          |                                              |

| JCLA                                                                                                                                                | Client<br>W.RE               |                |  |  |
|-----------------------------------------------------------------------------------------------------------------------------------------------------|------------------------------|----------------|--|--|
| Jonathan Cook Landscape Architects Ltd<br>3A Iliffe Yard                                                                                            |                              |                |  |  |
| London se17 3qa                                                                                                                                     | Project                      |                |  |  |
| Tel +44 (0)207 703 3270                                                                                                                             | SP108: St Pancras Commercial |                |  |  |
| www.jcla.co.uk                                                                                                                                      | centre                       |                |  |  |
|                                                                                                                                                     | Drawing Title                |                |  |  |
| ) JCLA                                                                                                                                              | Proposed landscape section   |                |  |  |
| Do not scale from this drawing. Any discrepancies or<br>queries should be brought to the attention of the                                           | A-A - 02: Looking south      |                |  |  |
| authors. Dimensions are to be verified on site prior<br>to construction.                                                                            | Drawing Number               |                |  |  |
| To be read in conjunction with all relevant<br>Architects', Services and Structural Engineers'<br>drawings.                                         | SP108-51-A2                  |                |  |  |
|                                                                                                                                                     | Date                         | Revision       |  |  |
| All existing site, tree and building information has<br>been compiled from different souces.<br>Refer to current revisions of all referenced files. | 18.02.22                     | Т2             |  |  |
|                                                                                                                                                     | Scale (@ A1)                 | Drawing Status |  |  |
|                                                                                                                                                     | 1:100                        | Stage 4        |  |  |