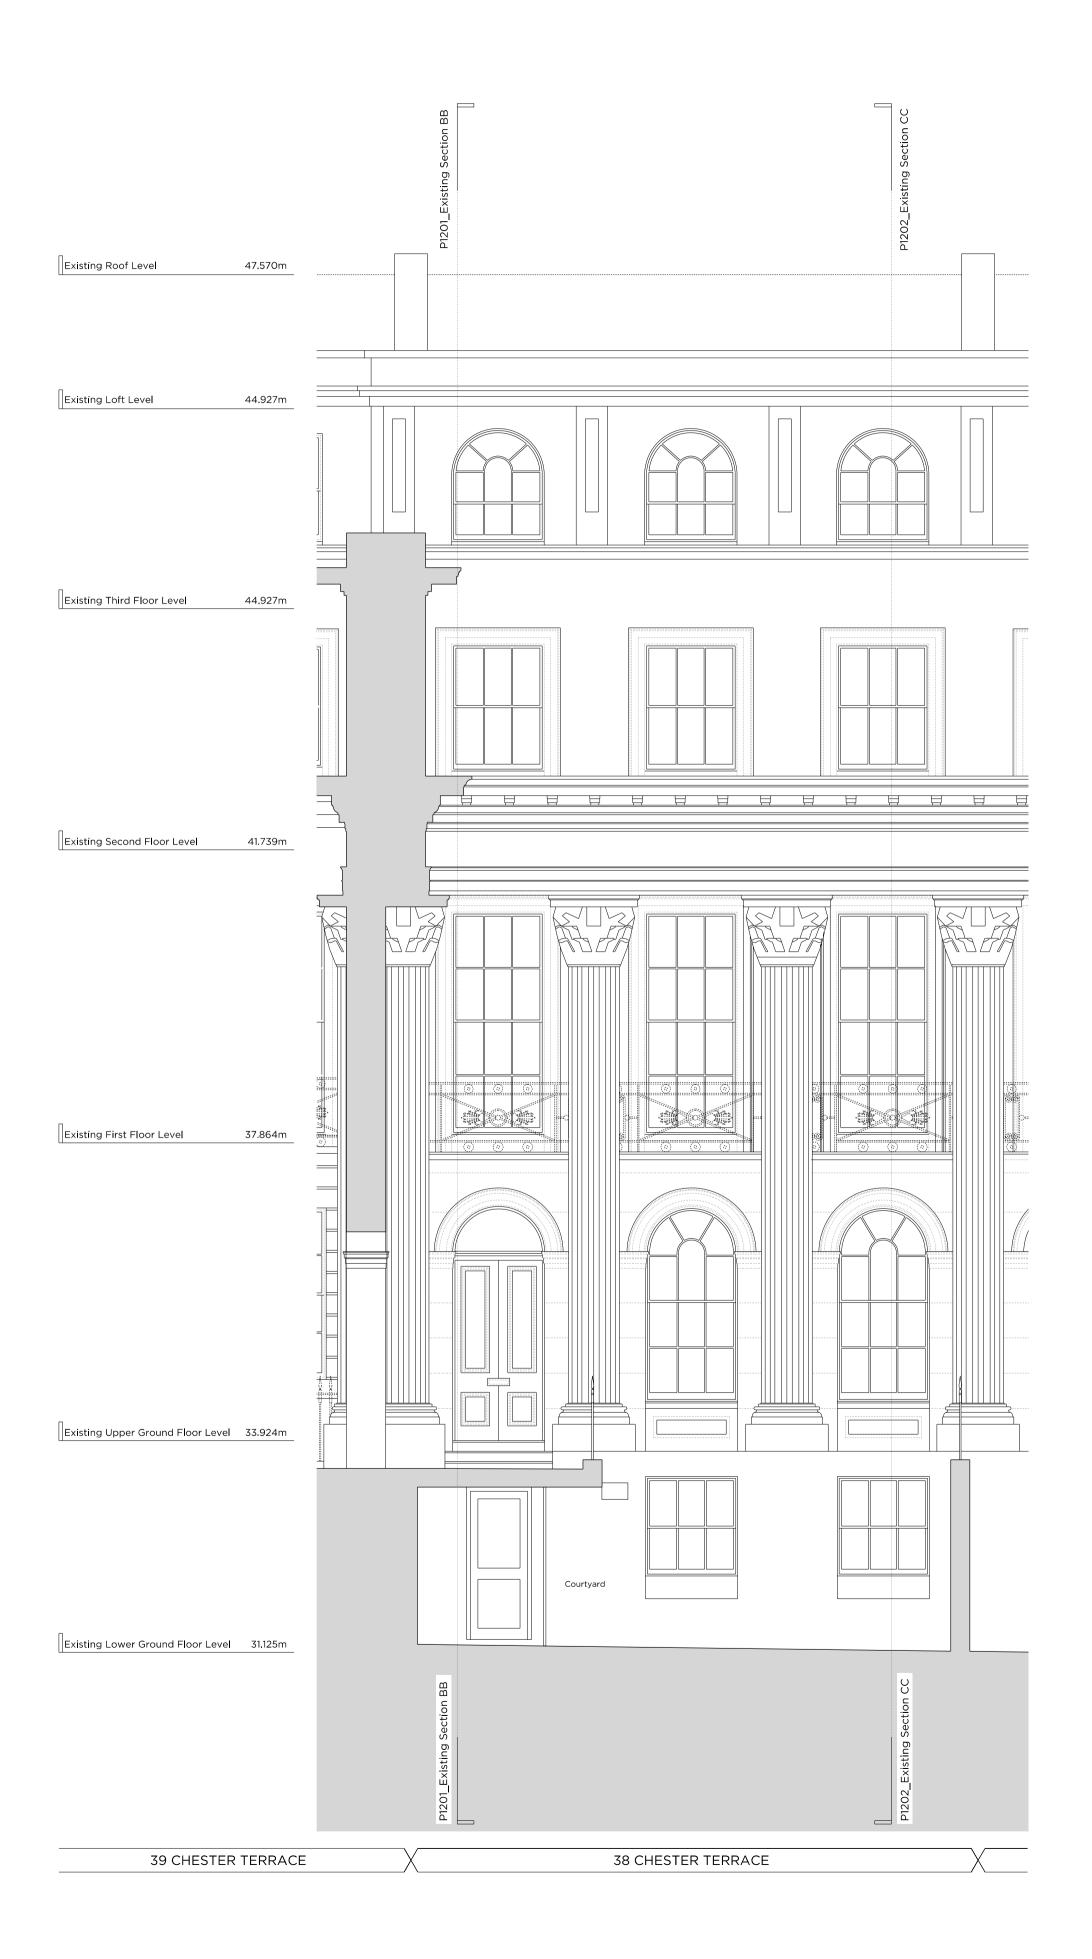

| Rev | 04.12.2020 | Issued for Planning |
|-----|------------|---------------------|
| Rev | 03.03.2022 | Issued for Planning |
|     |            |                     |

NW1 4ND

Drawing Title:

Existing Front (West) Lightwell Elevation