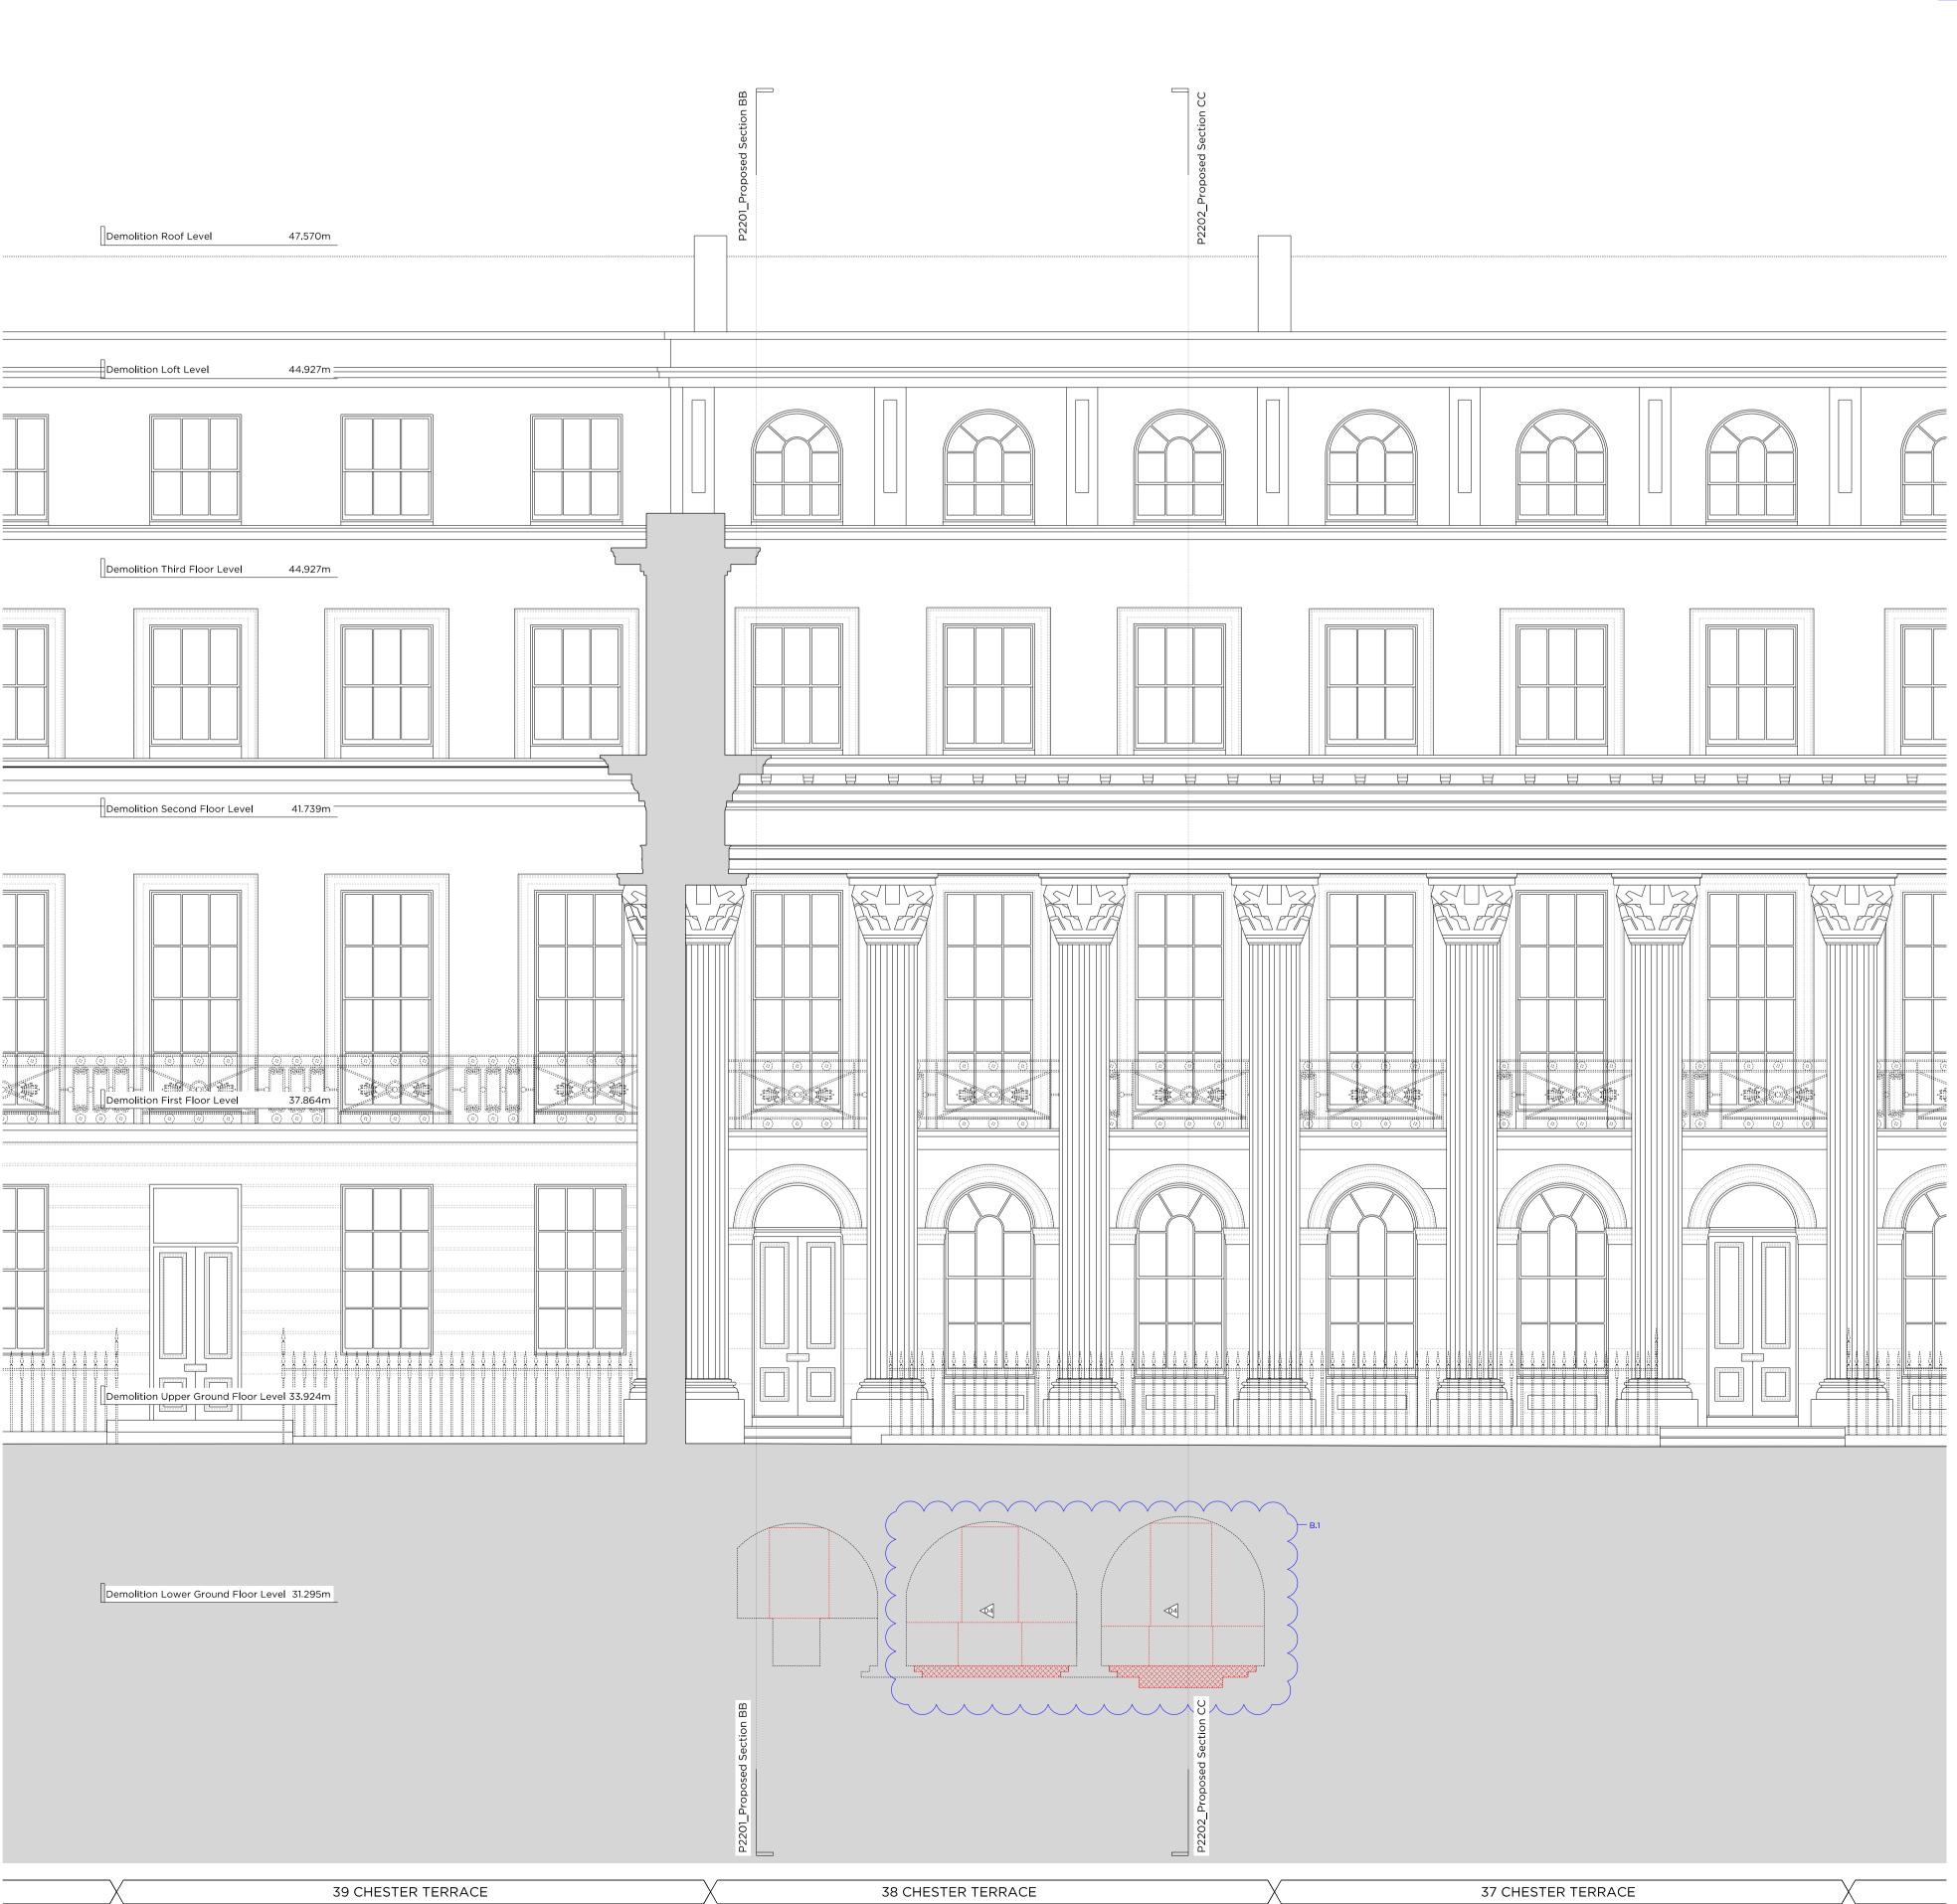

| Revision Notes                         |                                                                                                               |  |  |
|----------------------------------------|---------------------------------------------------------------------------------------------------------------|--|--|
| Rev. A                                 | 29.03.2021                                                                                                    |  |  |
|                                        | Excavation of vault to depth of existing brick corbels and central trench to allow access to plant equipment. |  |  |
| Rev. B                                 | 08.04.2021                                                                                                    |  |  |
| B.1 Extent of excavation in vaults rev | rised.                                                                                                        |  |  |
| Rev. C                                 | 03.03.2022                                                                                                    |  |  |
| B.1 Extent of excavation in vaults re- | /ised.                                                                                                        |  |  |