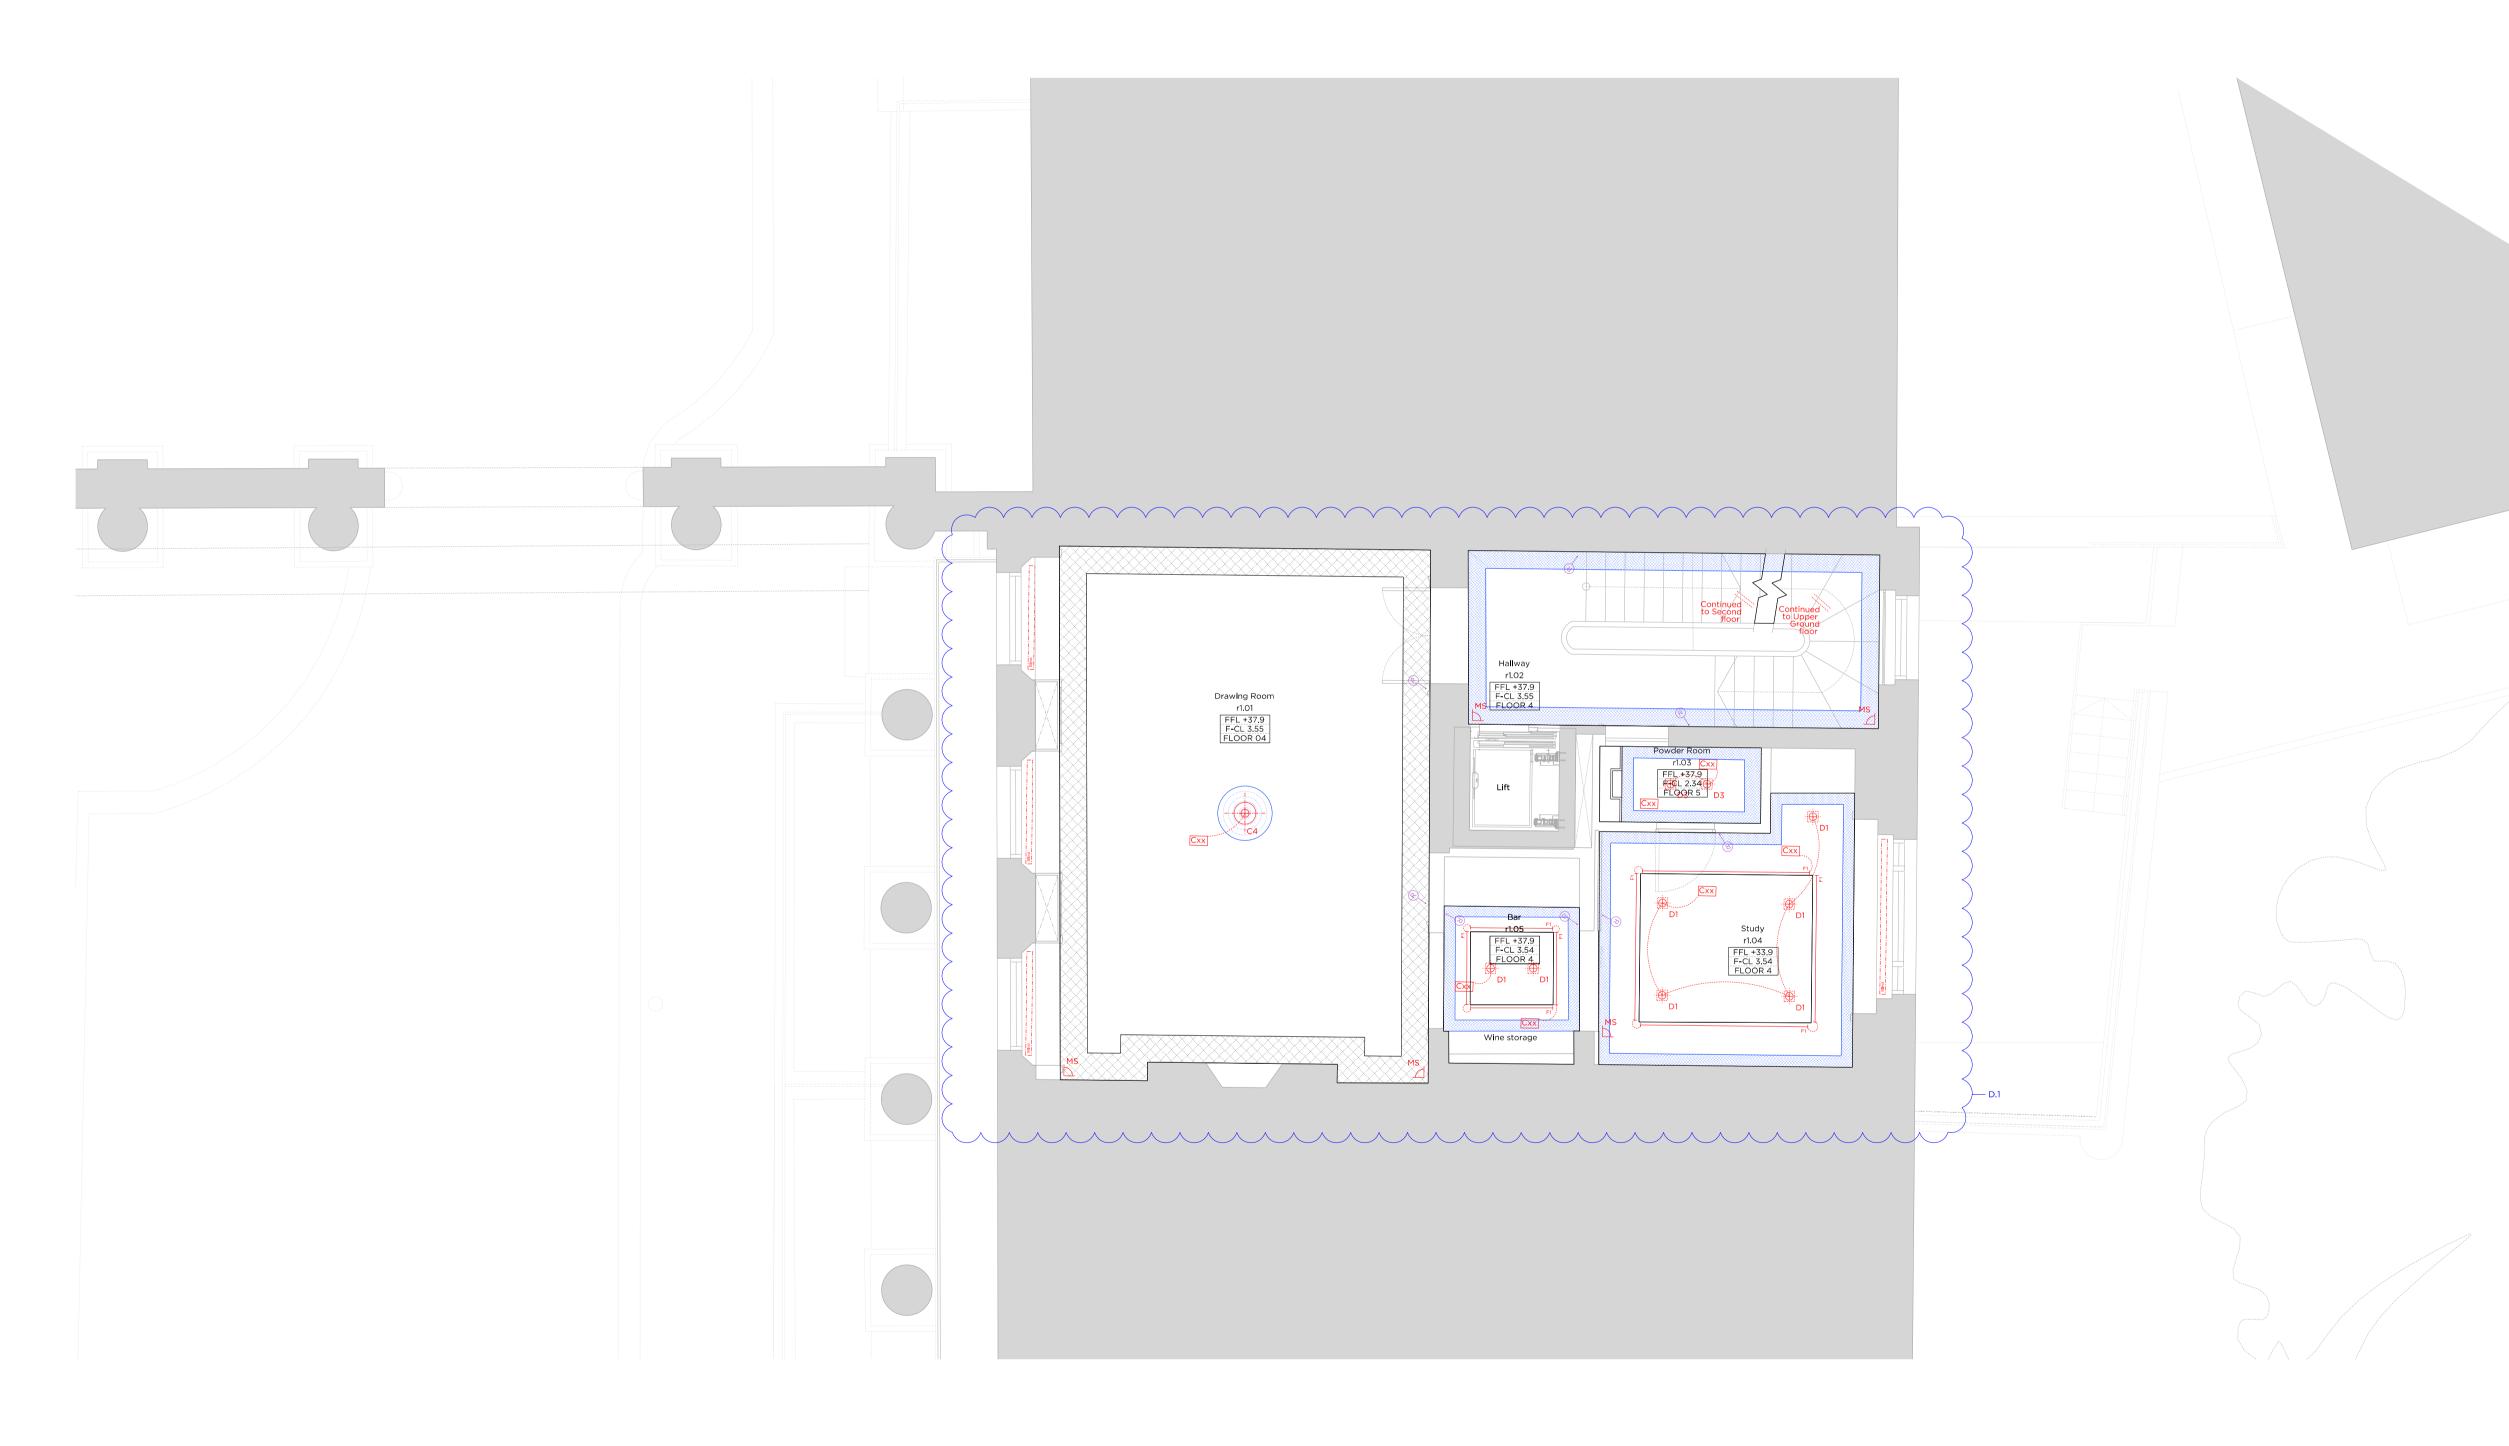

|                                                                                | 29.03.2021           |
|--------------------------------------------------------------------------------|----------------------|
| ssed downlights to be removed from<br>ilings to be patch repaired as per LE    |                      |
|                                                                                | 06.04.2021           |
| iting arrangement amended.<br>added to Bar and Study.<br>d to Bar and Hallway. |                      |
|                                                                                | 08.04.2021           |
| essed downlights removed from cei                                              | lings in stair hall. |
|                                                                                | 03.03.2022           |
| lighting setting out                                                           |                      |
|                                                                                |                      |