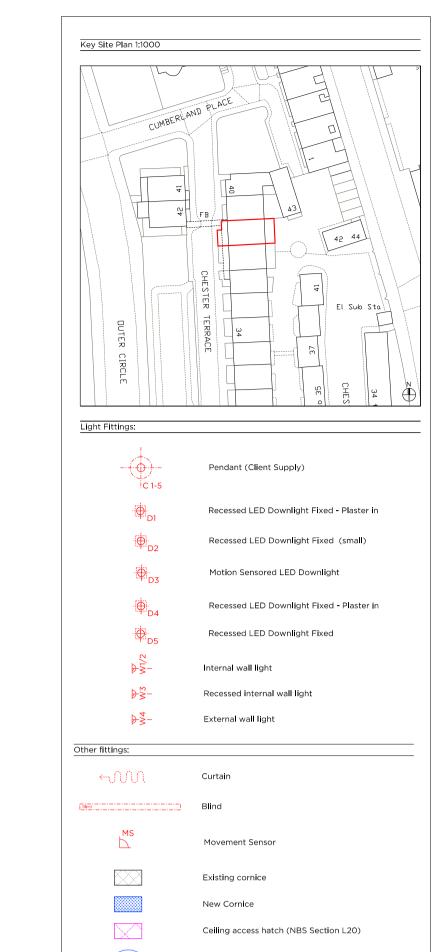

Revision Notes Rev. A

A.1 Existing recessed downlights to be removed from ceilings in principal rooms and ceilings to be patch repaired as per LBC comments.

C.1 Proposed recessed downlights removed from ceilings in stairhall

B.1 Proposed lighting arrangement amended.
B.2 Coffer ceiling in Kitchen omitted. Cornice added.
B.3 Cornice added in Kitchen and Powder Room.

D.1 Coordinated lighting setting out

| Rev. D | 03.03.2022 | Issued for Planning |
|--------|------------|---------------------|
| Rev. C | 08.04.2021 | Issued for Planning |
| Rev. B | 06.04.2021 | Issued for Planning |
| Rev. A | 29.03.2021 | Issued for Planning |
| Rev    | 04.12.2020 | Issued for Planning |

Ceiling Rose





P2291 D