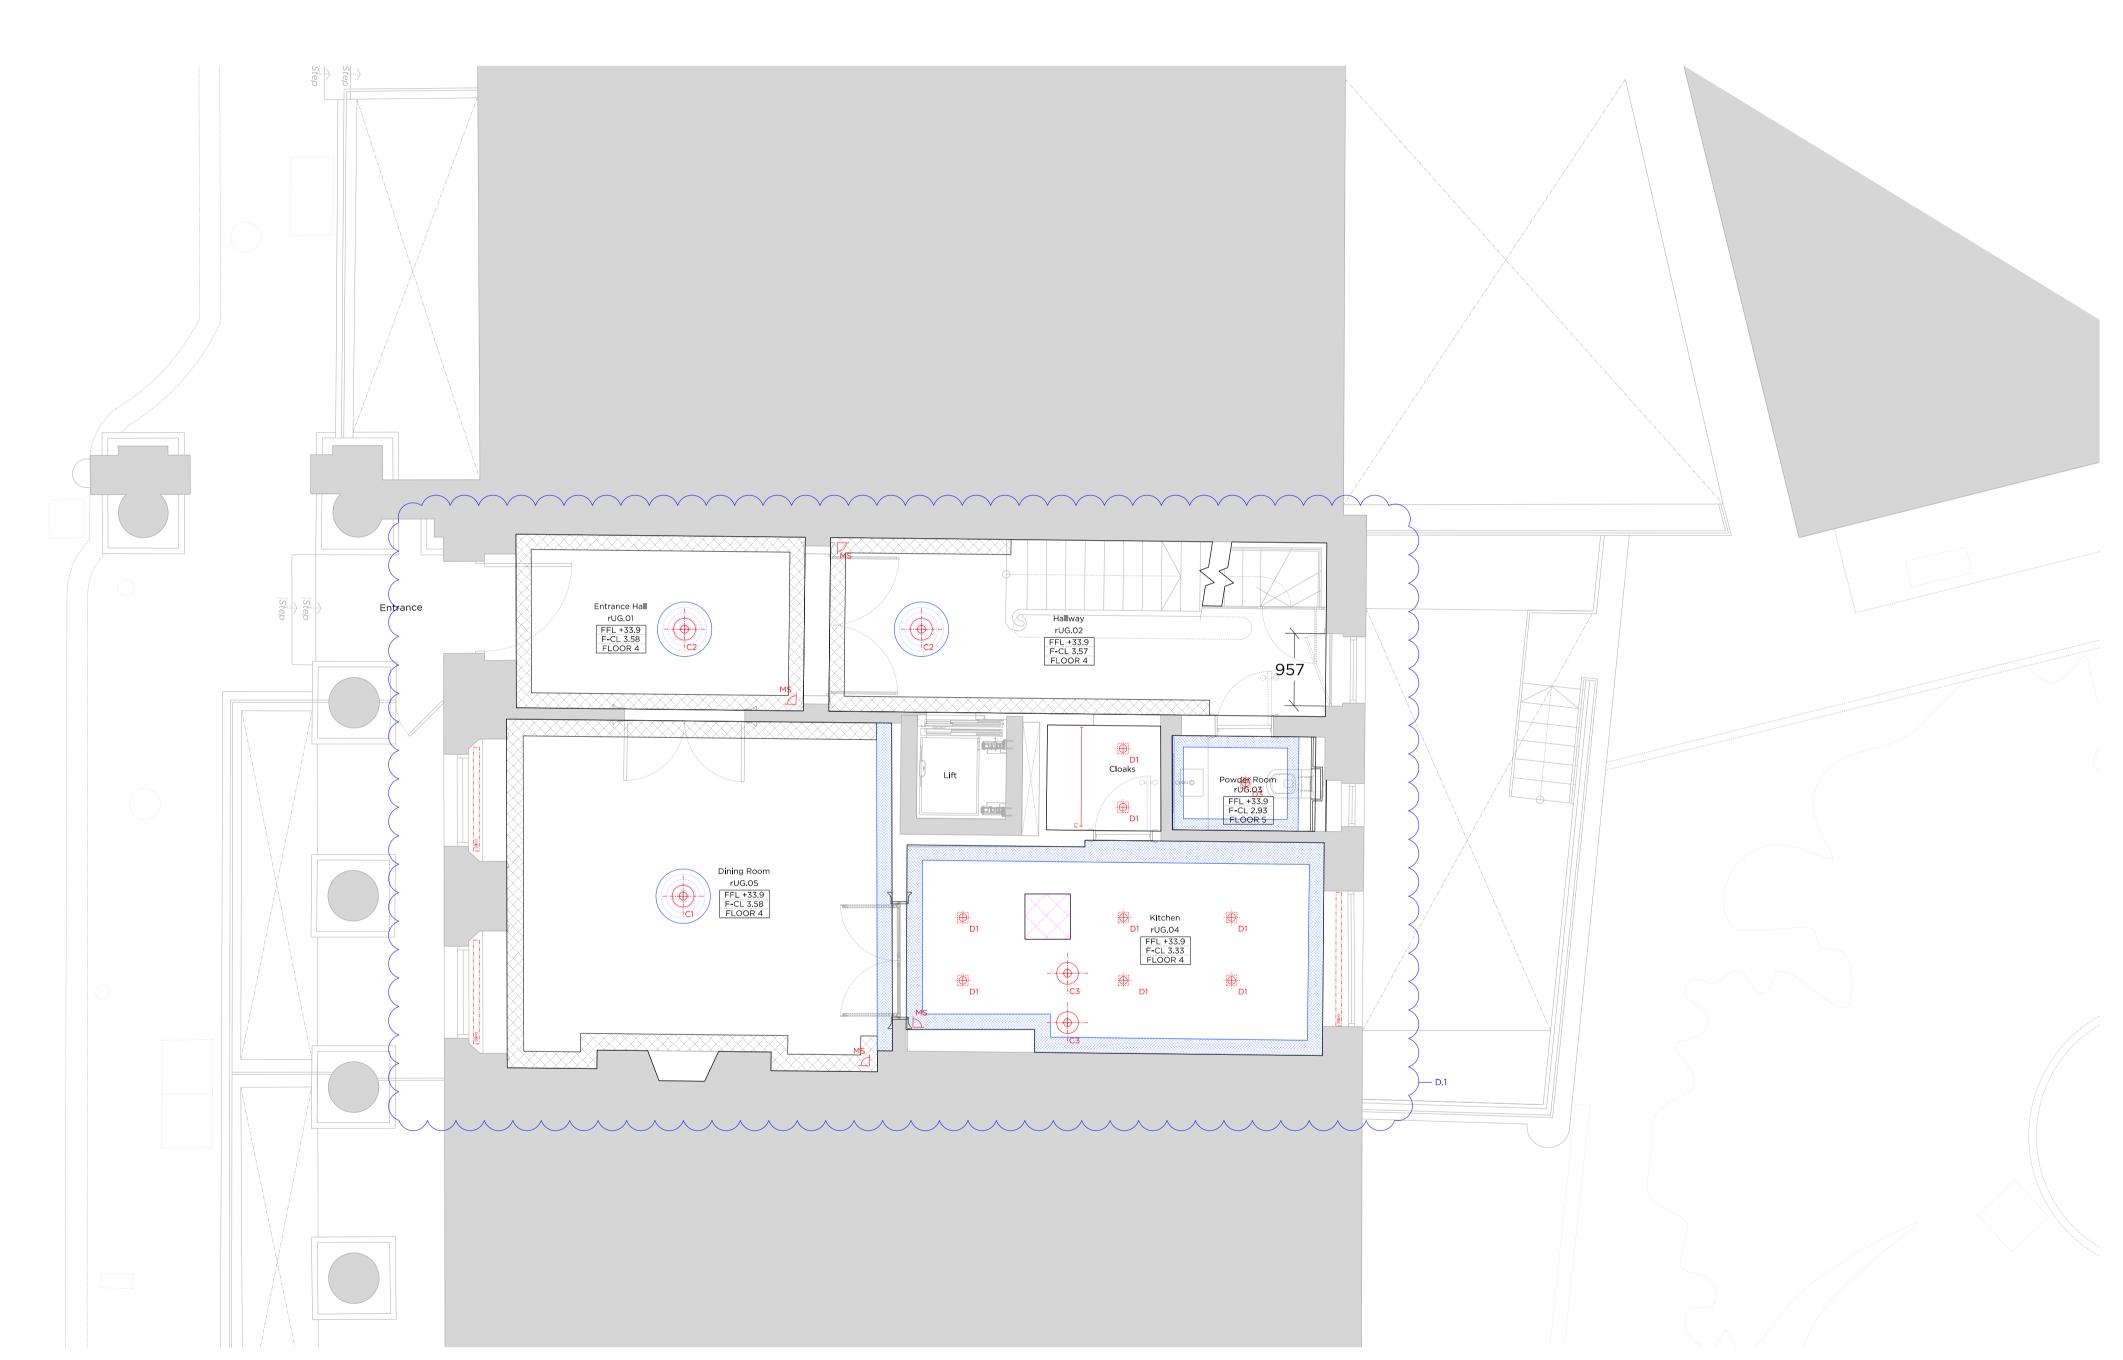

Revision Notes Rev. A

A.1 Existing recessed downlights to be removed from ceilings in principal rooms and ceilings to be patch repaired as per LBC comments.

C.1 Proposed recessed downlights removed from ceilings in stairhall

B.1 Proposed lighting arrangement amended.
B.2 Coffer ceiling in Kitchen omitted. Cornice added.
B.3 Cornice added in Kitchen and Powder Room.

D.1 Coordinated lighting setting out

| Rev. D | 03.03.2022 | Issued for Planning |
|--------|------------|---------------------|
| Rev. C | 08.04.2021 | Issued for Planning |
| Rev. B | 06.04.2021 | Issued for Planning |
| Rev. A | 29.03.2021 | Issued for Planning |
| Rev    | 04.12.2020 | Issued for Planning |