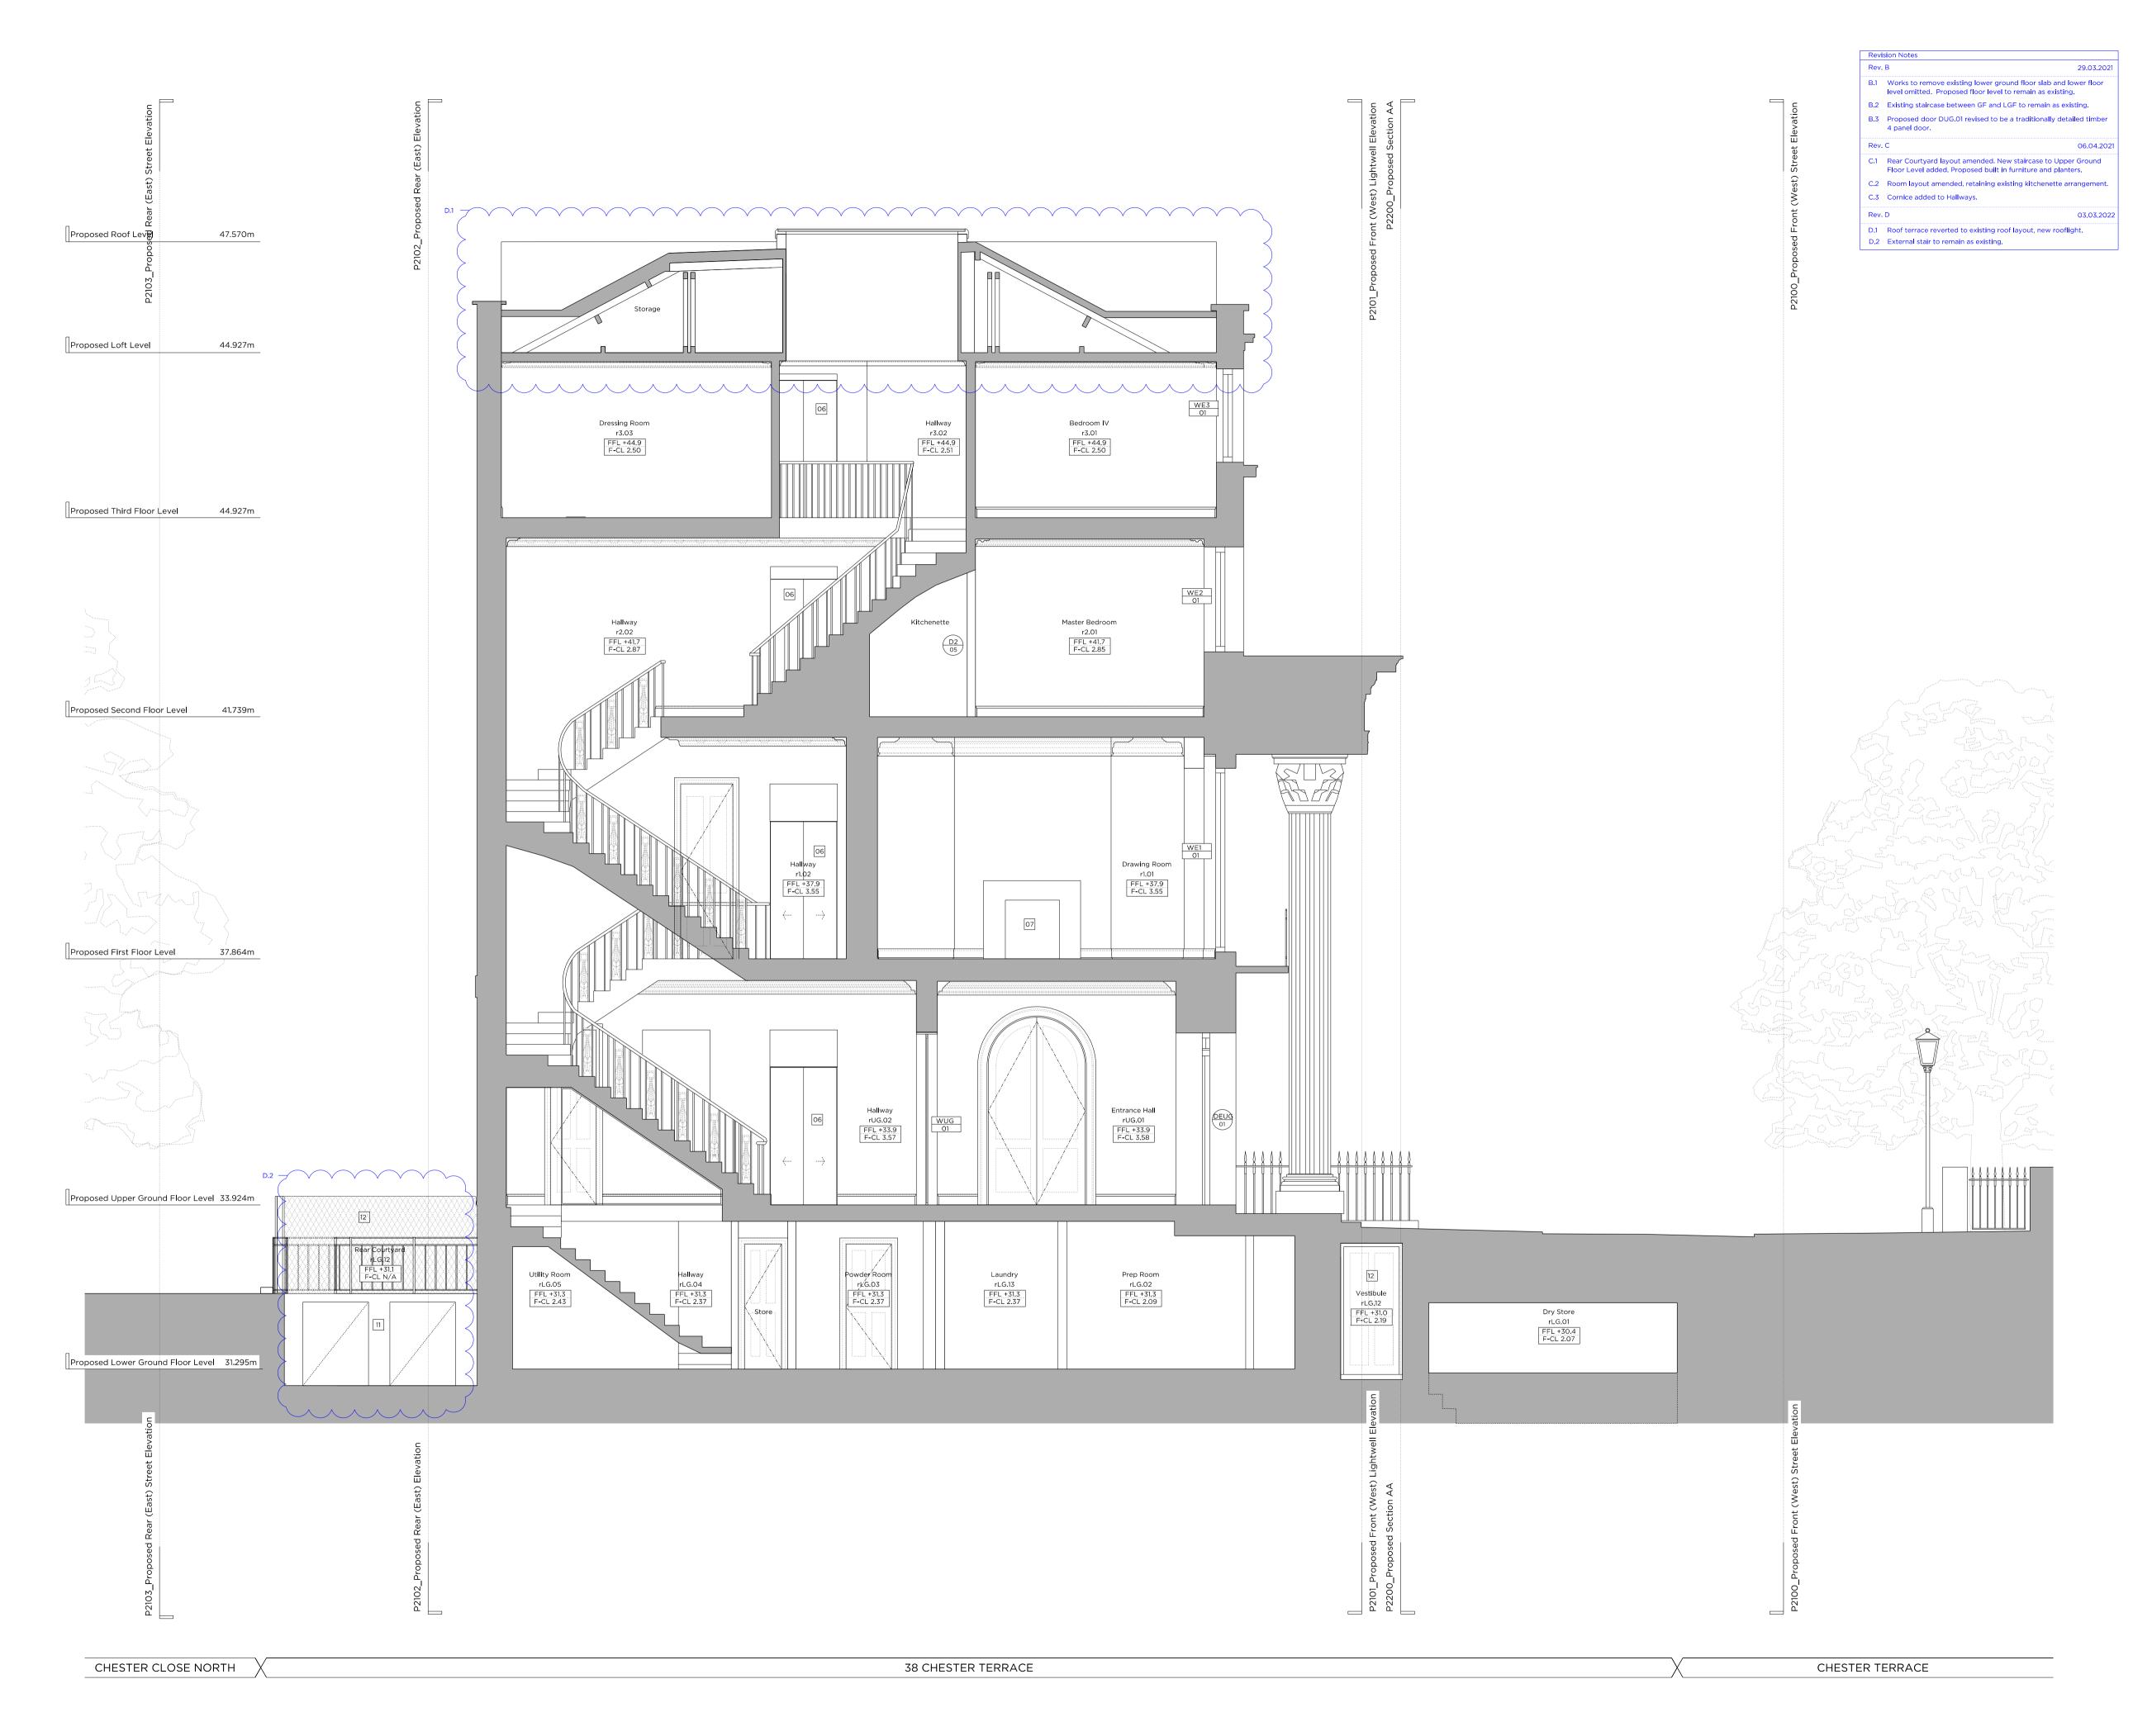

| Rev. D | 03.03.2022 | Issued for Planning                                   |
|--------|------------|-------------------------------------------------------|
| Rev. C | 06.04.2021 | Issued for Planning                                   |
| Rev. B | 29.03.2021 | Issued for Planning                                   |
| Rev. A | 25.02.2021 | Issued for Planning<br>enser units removed from roof. |
| Rev    | 04.12.2020 | Issued for Planning                                   |