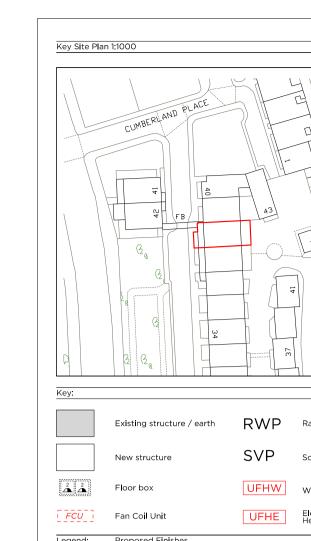

Revision Notes

Chester Terrace.

A.1 Privacy screen hatch amended to match existing screening at No.39

|                                                                                                                       | CUMBERLAND                                                                     |                           |                                                  |  |
|-----------------------------------------------------------------------------------------------------------------------|--------------------------------------------------------------------------------|---------------------------|--------------------------------------------------|--|
|                                                                                                                       |                                                                                |                           |                                                  |  |
|                                                                                                                       | 140                                                                            | A                         |                                                  |  |
|                                                                                                                       | N FB                                                                           | 43                        |                                                  |  |
|                                                                                                                       |                                                                                |                           | 42 44                                            |  |
|                                                                                                                       | G <sub>e</sub>                                                                 |                           |                                                  |  |
|                                                                                                                       | 3                                                                              | TE                        | 141                                              |  |
|                                                                                                                       | Pa Tolland                                                                     | 7 4                       | El Sub Sta                                       |  |
|                                                                                                                       | 6 34                                                                           |                           |                                                  |  |
|                                                                                                                       | 2 2 2                                                                          |                           |                                                  |  |
|                                                                                                                       | 6                                                                              |                           | 1 10                                             |  |
| Key:                                                                                                                  |                                                                                |                           |                                                  |  |
|                                                                                                                       | Existing structure / earth                                                     | RWP                       | Rainwater Pipe                                   |  |
|                                                                                                                       | New structure                                                                  | SVP                       | Soil Vent Pipe                                   |  |
| $\stackrel{2}{\mathbf{A}}\stackrel{2}{\mathbf{A}}$                                                                    | Floor box                                                                      | UFHW                      | Wet Underfloor Heating                           |  |
| FCU                                                                                                                   | Fan Coil Unit                                                                  | UFHE                      | Electric Underfloor<br>Heating                   |  |
| Legend:                                                                                                               | Proposed Finishes                                                              |                           |                                                  |  |
|                                                                                                                       | Proposed natural stone floor finish                                            | N N                       | Proposed hardwood<br>chevron floor finish        |  |
|                                                                                                                       | Proposed porcelain tiles<br>floor finish                                       |                           | Proposed hardwood<br>straight-plank floor finish |  |
|                                                                                                                       | Proposed natural stone pavers floor finish                                     | Fig. 4 And Annual Control | Proposed coir matt floor<br>iinish               |  |
|                                                                                                                       | Proposed carpet floor finish                                                   | 1.00                      | Proposed vinyl floor<br>ïnish                    |  |
| General Note                                                                                                          | s:                                                                             |                           |                                                  |  |
|                                                                                                                       | e Door and Window Schedul<br>r and window.                                     | es for a detailed         | summary of the proposal                          |  |
| Proposed flo                                                                                                          | or build-up's                                                                  |                           |                                                  |  |
| Floor 1: Speci                                                                                                        | fied floor finish on new scree                                                 | ed with new wate          | er fed UFH                                       |  |
|                                                                                                                       | <del>ified floor finish on electric n</del><br>ified floor finish on structure |                           | eating, on new screed-                           |  |
| Floor 4: Spec                                                                                                         | ified floor finish on new ply,<br>ver existing (levelled) joists,              | on new water fe           | d UFH, on existing floor                         |  |
| Floor 5: Speci                                                                                                        | ified floor finish on new ply,                                                 | on new electric (         | JFH mat, on existing floor                       |  |
|                                                                                                                       | ver existing (levelled) joists,<br><del>e pavers on pedestals.</del>           | with new insulati         | on.                                              |  |
|                                                                                                                       | er decking on raised stools.                                                   | od                        |                                                  |  |
| Proposed No                                                                                                           | y resin on new slab and scre<br>tes:                                           | ea.                       |                                                  |  |
| Now to                                                                                                                |                                                                                | doors on the te           | er side Pefer to Decree                          |  |
| Ol. New 'mews style doors' with french doors on the inner side. Refer to Door and Window Schedule for further detail. |                                                                                |                           |                                                  |  |
| O2 Existing metal stair relocated.                                                                                    |                                                                                |                           |                                                  |  |
| O3 Installation of new slab, screed and waterproofing.                                                                |                                                                                |                           |                                                  |  |
| 04 New sus                                                                                                            | spended ce <b>ili</b> ng.                                                      |                           |                                                  |  |
| O5 New timber sliding sash window to match adjacent windows.                                                          |                                                                                |                           |                                                  |  |
| 06 New Llft                                                                                                           | t car & door to existing Lift s                                                | shaft.                    |                                                  |  |
| 07 New fire                                                                                                           | eplace surround, hearth and                                                    | basket.                   |                                                  |  |
| 08 New cor                                                                                                            | nservation rooflight.                                                          |                           |                                                  |  |
| 09 New sec                                                                                                            | curity door at LGF.                                                            |                           |                                                  |  |
|                                                                                                                       | it in attenuated joinery.                                                      |                           |                                                  |  |
| 10 Spa Plan                                                                                                           |                                                                                |                           |                                                  |  |
|                                                                                                                       | ser units in attenuated joinery.                                               |                           |                                                  |  |
| 11 Condens                                                                                                            |                                                                                |                           |                                                  |  |