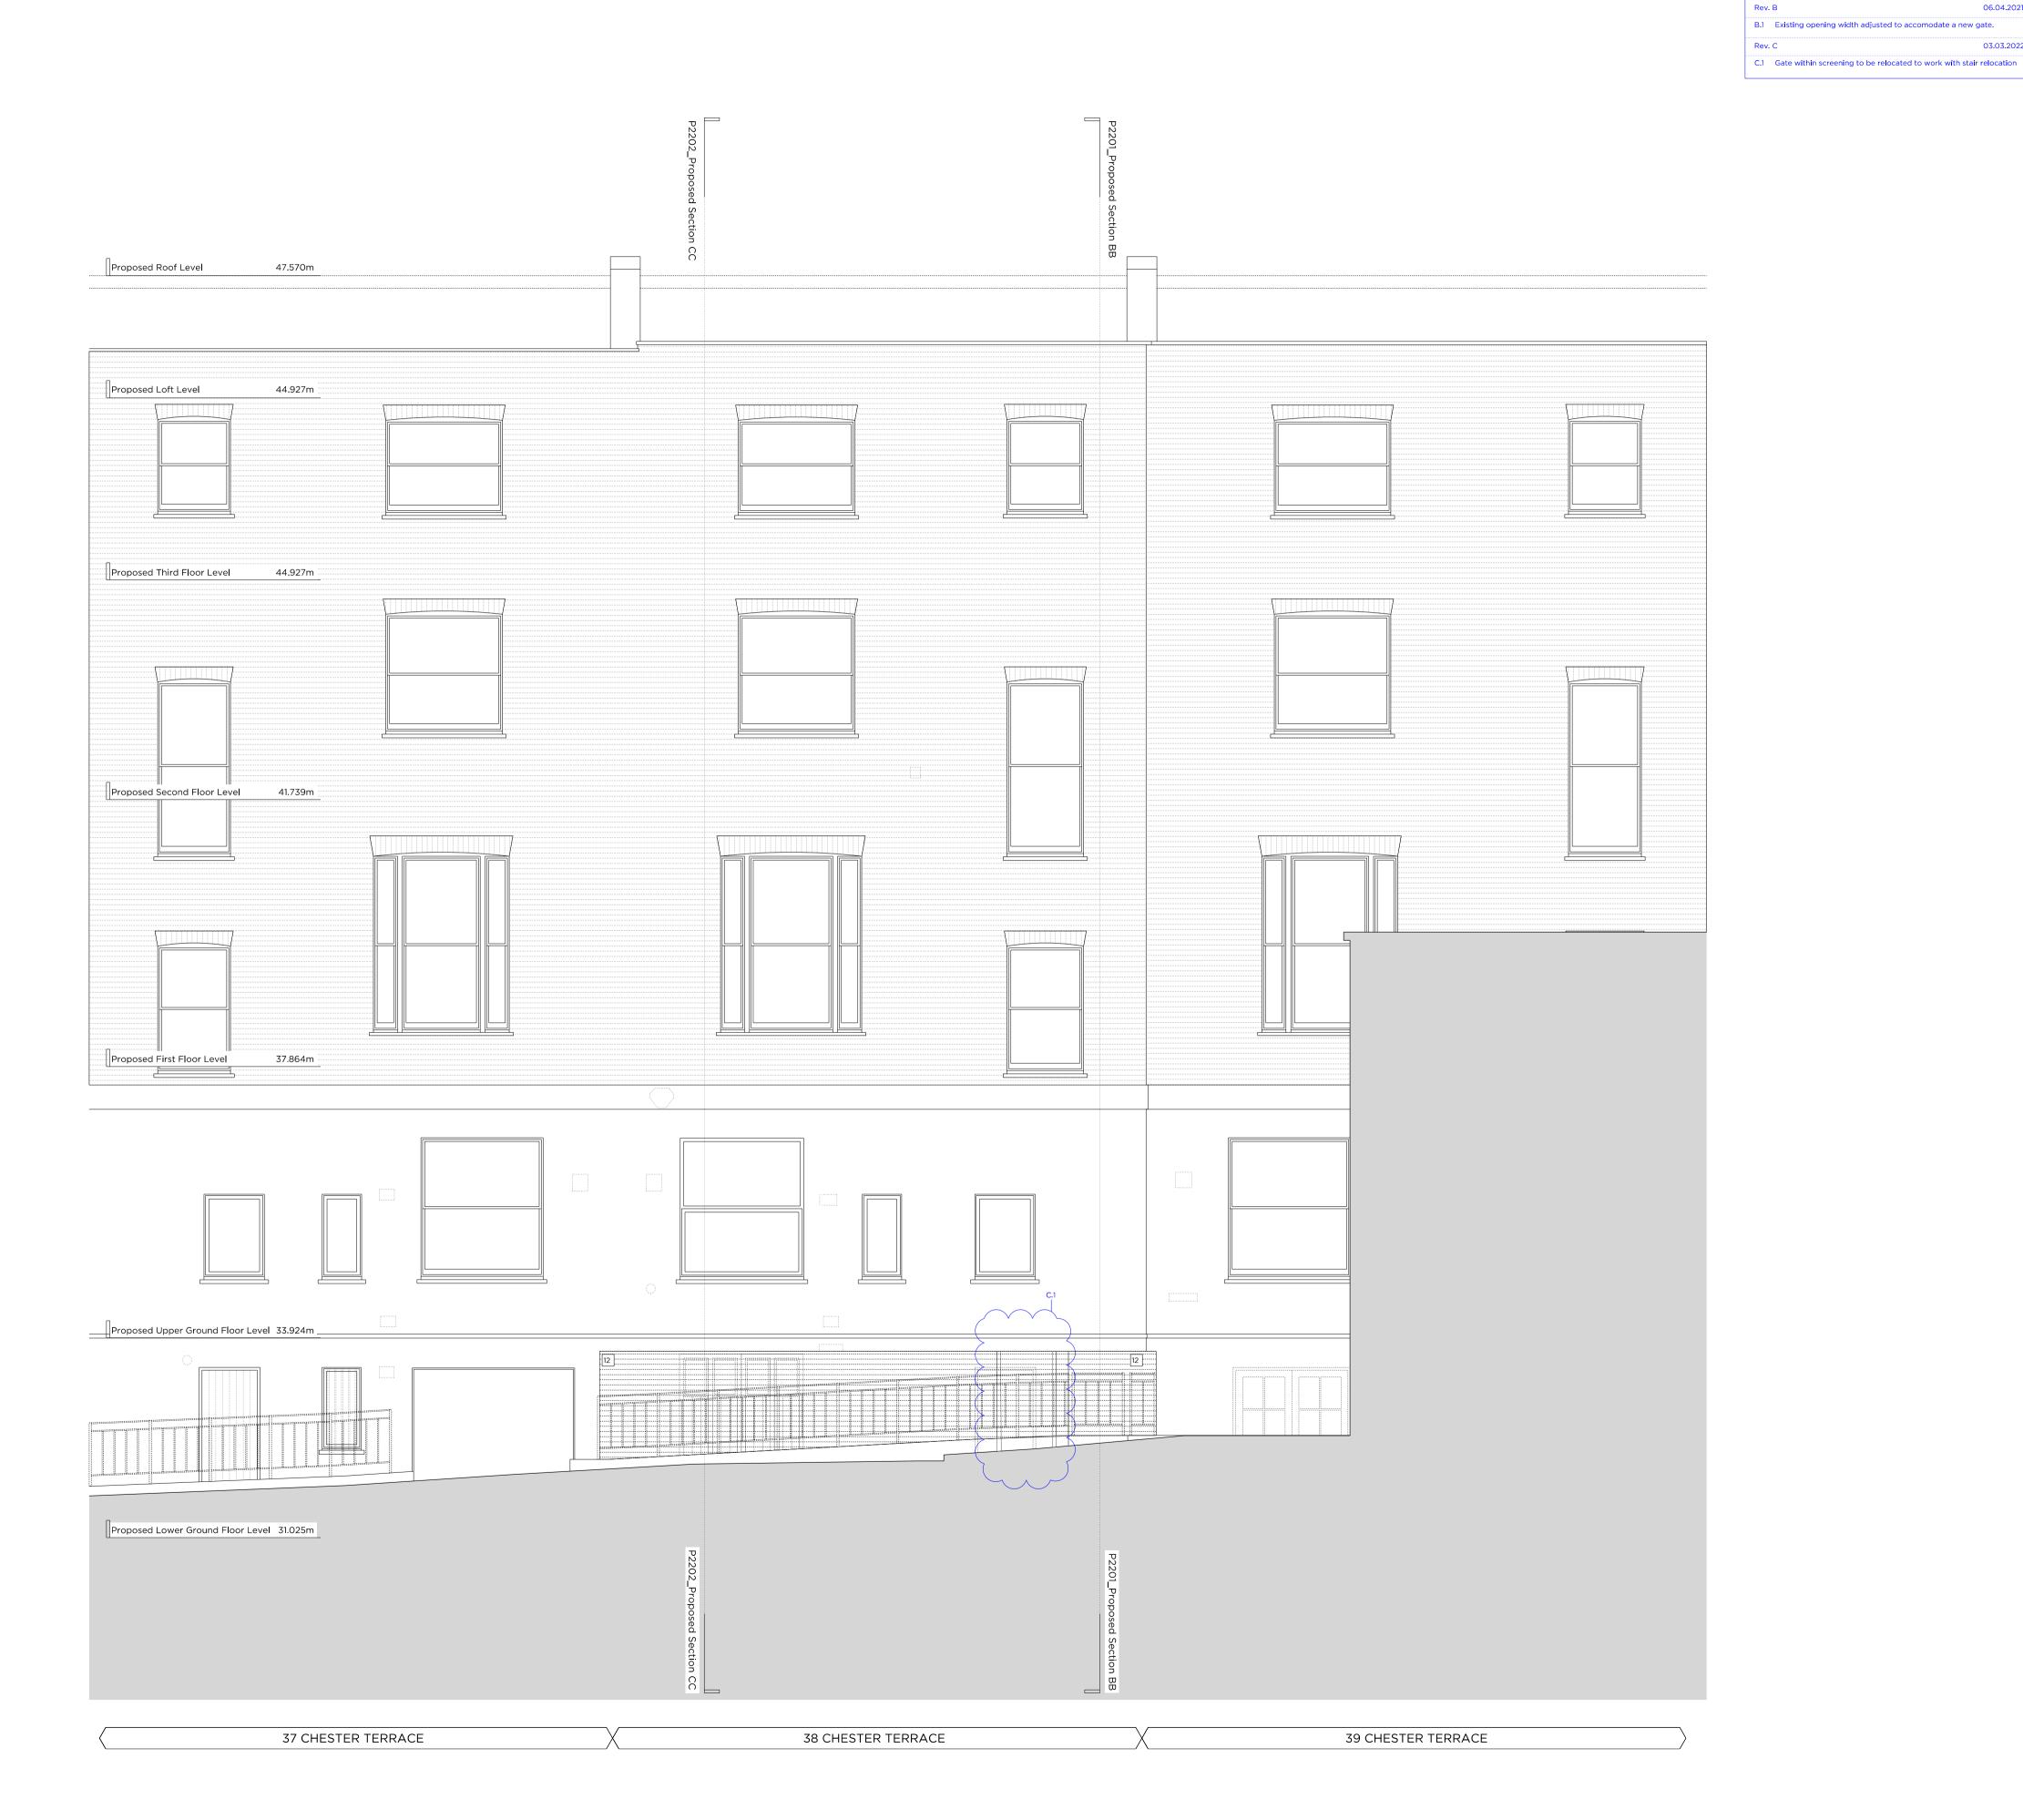

Revision Notes

Chester Terrace.

A.1 Privacy screen hatch amended to match existing screening at No.39

|                                                                                                                       | CUMBERLAND                                                                     |                           |                                                  |  |
|-----------------------------------------------------------------------------------------------------------------------|--------------------------------------------------------------------------------|---------------------------|--------------------------------------------------|--|
|                                                                                                                       |                                                                                |                           |                                                  |  |
|                                                                                                                       | 140                                                                            | A                         |                                                  |  |
|                                                                                                                       | N FB                                                                           | 43                        |                                                  |  |
|                                                                                                                       |                                                                                |                           | 42 44                                            |  |
|                                                                                                                       | G <sub>e</sub>                                                                 |                           |                                                  |  |
|                                                                                                                       | 3                                                                              | TE                        | 141                                              |  |
|                                                                                                                       | Pa Tolland                                                                     | 7 4                       | El Sub Sta                                       |  |
|                                                                                                                       | 6 34                                                                           |                           |                                                  |  |
|                                                                                                                       | 2 2 2                                                                          |                           |                                                  |  |
|                                                                                                                       | 6                                                                              |                           | 1 10                                             |  |
| Key:                                                                                                                  |                                                                                |                           |                                                  |  |
|                                                                                                                       | Existing structure / earth                                                     | RWP                       | Rainwater Pipe                                   |  |
|                                                                                                                       | New structure                                                                  | SVP                       | Soil Vent Pipe                                   |  |
| $\stackrel{2}{\mathbf{A}}\stackrel{2}{\mathbf{A}}$                                                                    | Floor box                                                                      | UFHW                      | Wet Underfloor Heating                           |  |
| FCU                                                                                                                   | Fan Coil Unit                                                                  | UFHE                      | Electric Underfloor<br>Heating                   |  |
| Legend:                                                                                                               | Proposed Finishes                                                              |                           |                                                  |  |
|                                                                                                                       | Proposed natural stone floor finish                                            | N N                       | Proposed hardwood<br>chevron floor finish        |  |
|                                                                                                                       | Proposed porcelain tiles<br>floor finish                                       |                           | Proposed hardwood<br>straight-plank floor finish |  |
|                                                                                                                       | Proposed natural stone pavers floor finish                                     | Fig. 4 And Annual Control | Proposed coir matt floor<br>iinish               |  |
|                                                                                                                       | Proposed carpet floor finish                                                   | 1.00                      | Proposed vinyl floor<br>ïnish                    |  |
| General Note                                                                                                          | s:                                                                             |                           |                                                  |  |
|                                                                                                                       | e Door and Window Schedul<br>r and window.                                     | es for a detailed         | summary of the proposal                          |  |
| Proposed flo                                                                                                          | or build-up's                                                                  |                           |                                                  |  |
| Floor 1: Speci                                                                                                        | fied floor finish on new scree                                                 | ed with new wate          | er fed UFH                                       |  |
|                                                                                                                       | <del>ified floor finish on electric n</del><br>ified floor finish on structure |                           | eating, on new screed-                           |  |
| Floor 4: Spec                                                                                                         | ified floor finish on new ply,<br>ver existing (levelled) joists,              | on new water fe           | d UFH, on existing floor                         |  |
| Floor 5: Speci                                                                                                        | ified floor finish on new ply,                                                 | on new electric (         | JFH mat, on existing floor                       |  |
|                                                                                                                       | ver existing (levelled) joists,<br><del>e pavers on pedestals.</del>           | with new insulati         | on.                                              |  |
|                                                                                                                       | er decking on raised stools.                                                   | od                        |                                                  |  |
| Proposed No                                                                                                           | y resin on new slab and scre<br>tes:                                           | ea.                       |                                                  |  |
| Now to                                                                                                                |                                                                                | doors on the te           | er side Pefer to Decree                          |  |
| Ol. New 'mews style doors' with french doors on the inner side. Refer to Door and Window Schedule for further detail. |                                                                                |                           |                                                  |  |
| O2 Existing metal stair relocated.                                                                                    |                                                                                |                           |                                                  |  |
| O3 Installation of new slab, screed and waterproofing.                                                                |                                                                                |                           |                                                  |  |
| 04 New sus                                                                                                            | spended ce <b>ili</b> ng.                                                      |                           |                                                  |  |
| O5 New timber sliding sash window to match adjacent windows.                                                          |                                                                                |                           |                                                  |  |
| 06 New Llft                                                                                                           | t car & door to existing Lift s                                                | shaft.                    |                                                  |  |
| 07 New fire                                                                                                           | eplace surround, hearth and                                                    | basket.                   |                                                  |  |
| 08 New cor                                                                                                            | nservation rooflight.                                                          |                           |                                                  |  |
| 09 New sec                                                                                                            | curity door at LGF.                                                            |                           |                                                  |  |
|                                                                                                                       | it in attenuated joinery.                                                      |                           |                                                  |  |
| 10 Spa Plan                                                                                                           |                                                                                |                           |                                                  |  |
|                                                                                                                       | ser units in attenuated joinery.                                               |                           |                                                  |  |
| 11 Condens                                                                                                            |                                                                                |                           |                                                  |  |