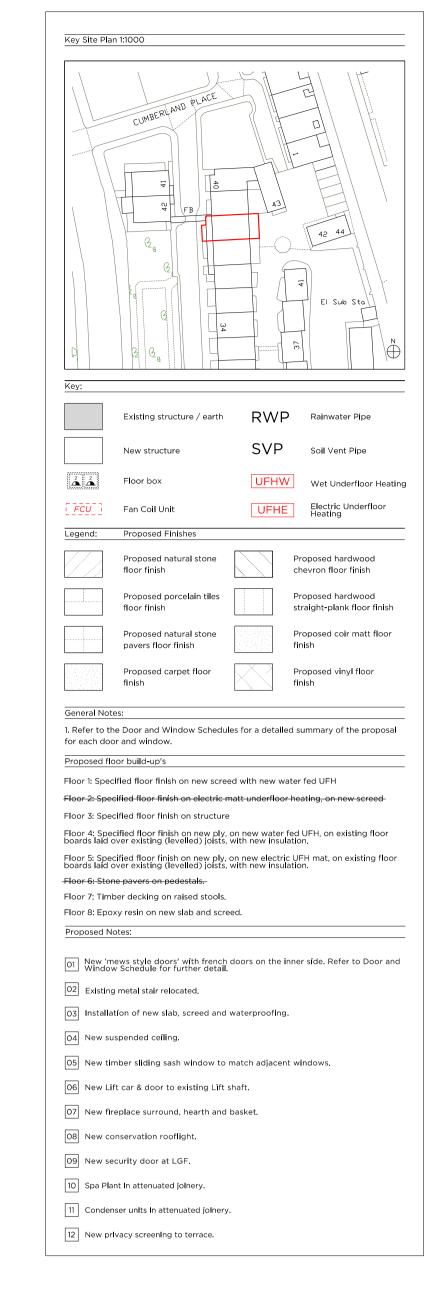

Revision Notes

A.1 Works to remove existing lower ground floor slab and lower floor level omitted. A.2 Proposed door opening reduced as per LBC comment. Proposed

opening size reduced to match neighbouring properties.