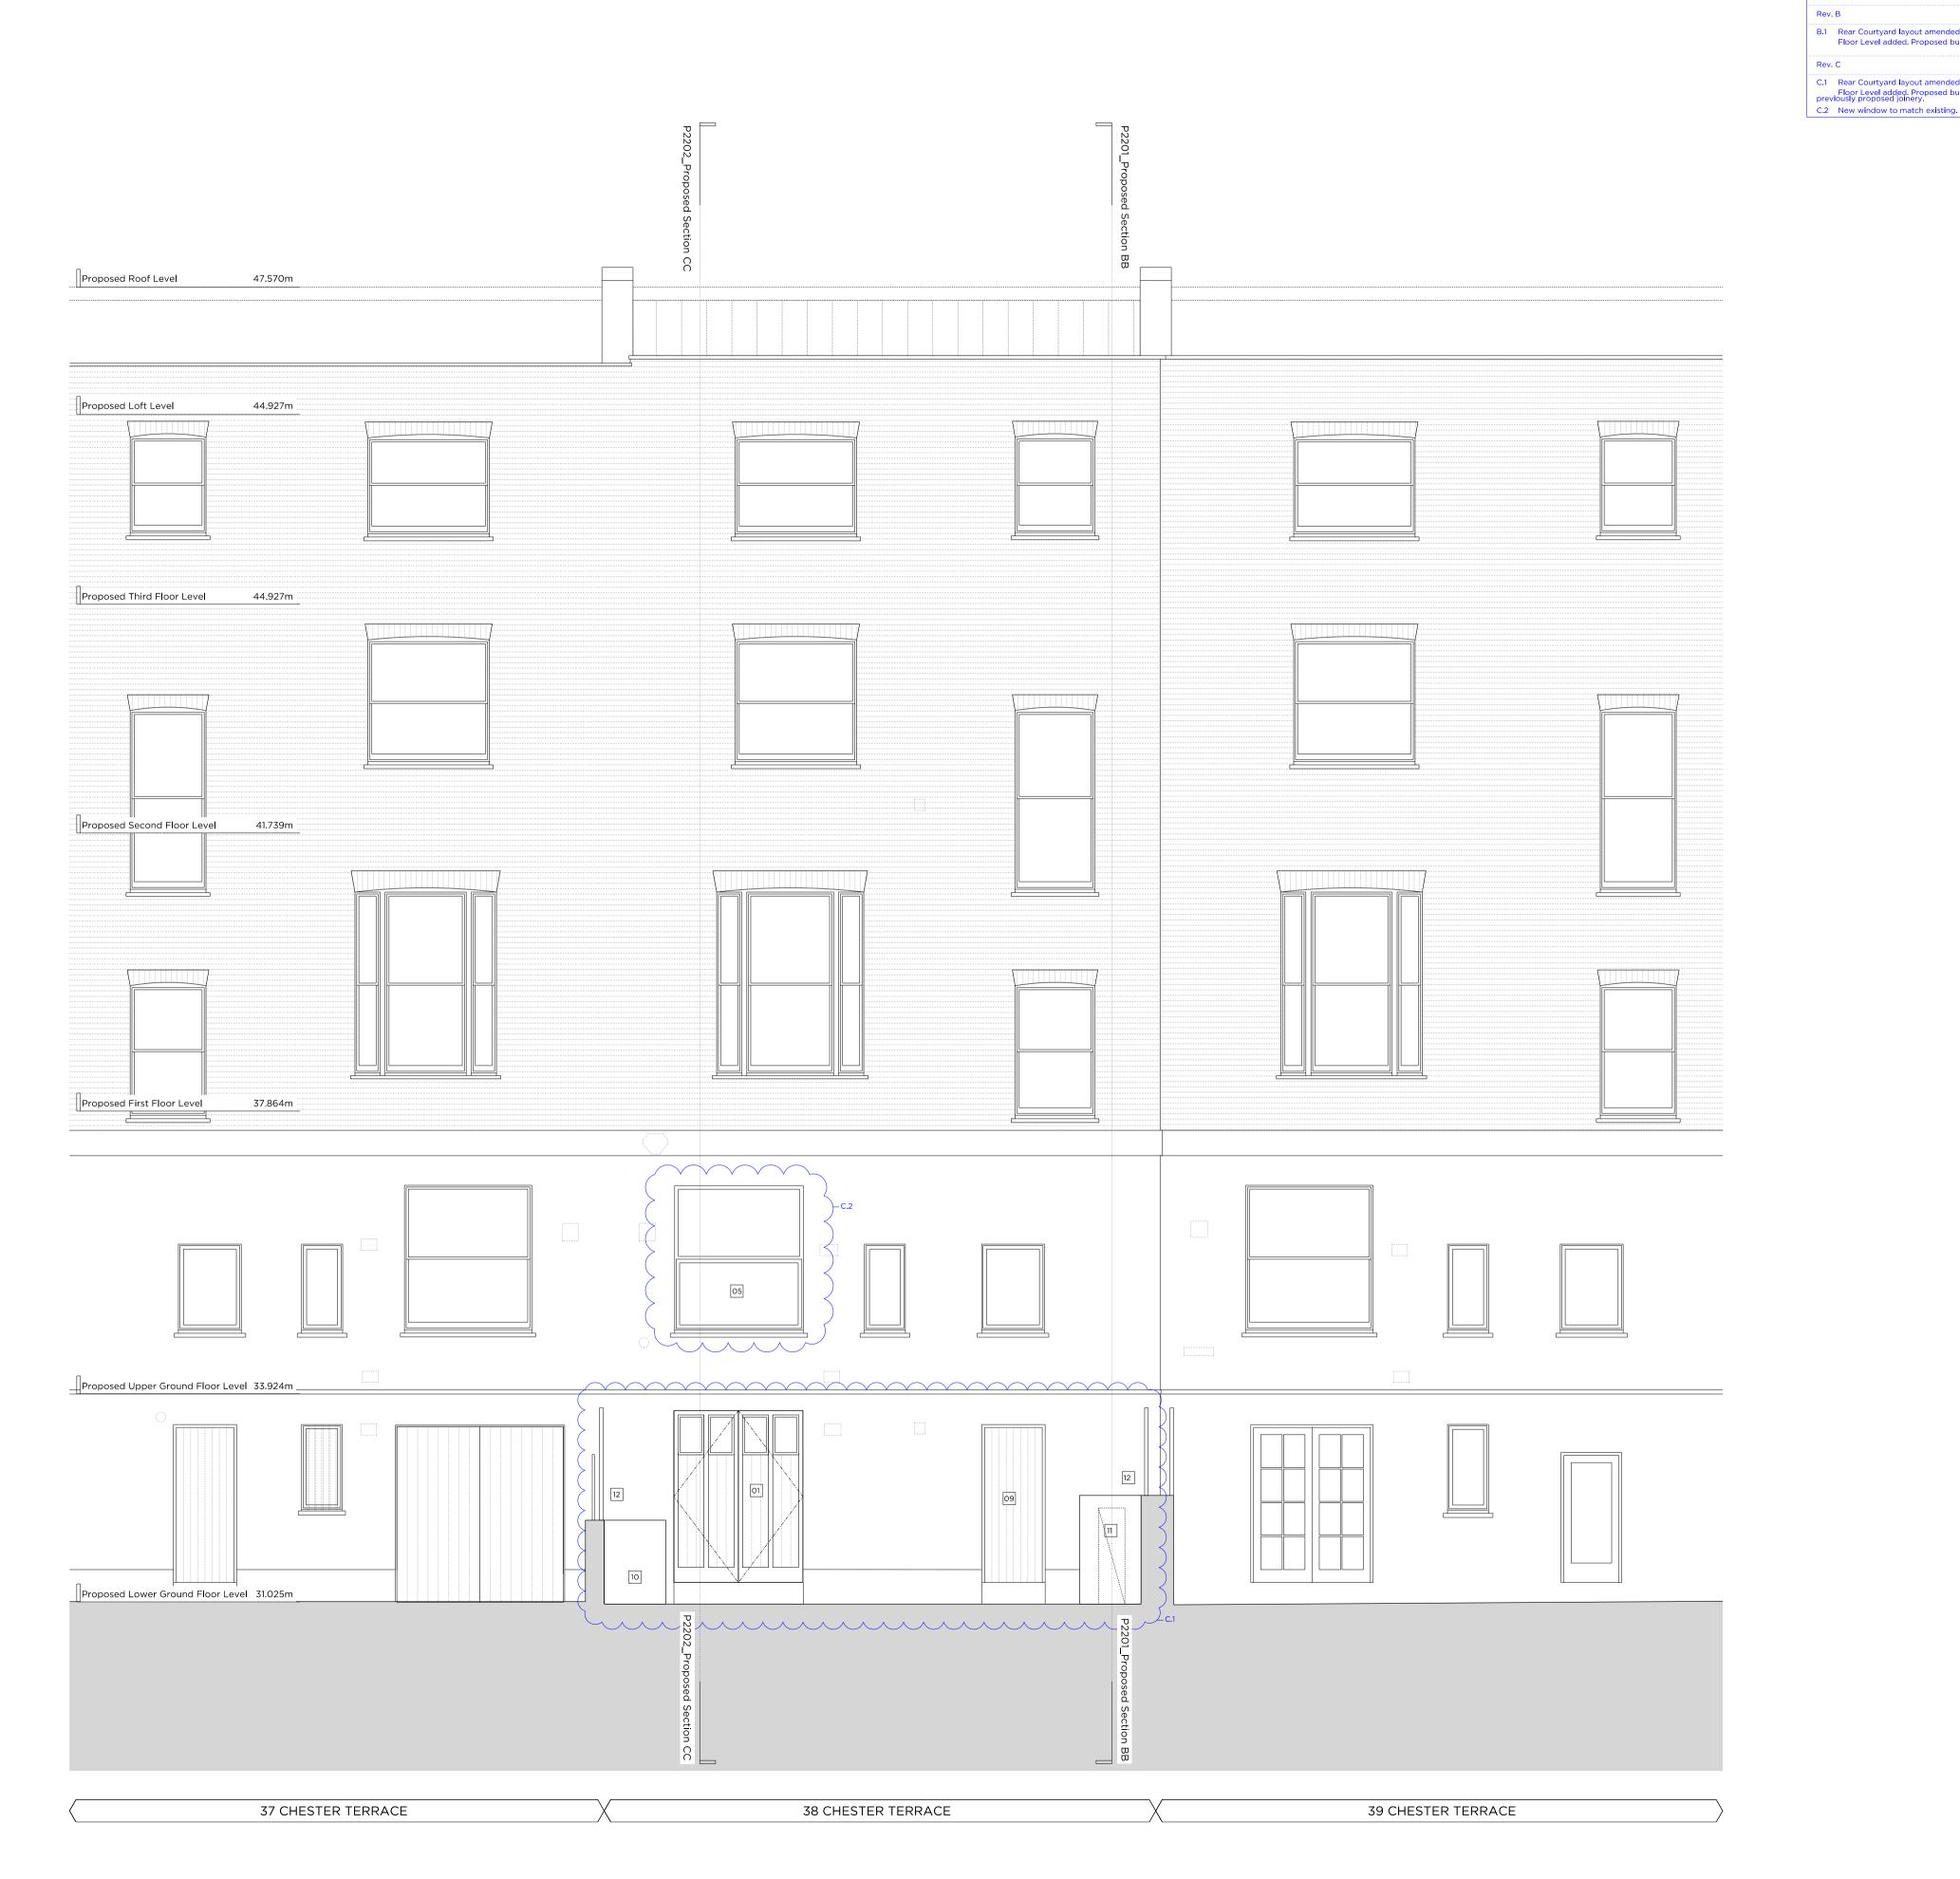

B.1 Rear Courtyard layout amended. New staircase to Upper Ground Floor Level added. Proposed built in furniture and planters.

C.1 Rear Courtyard layout amended. Spa/ condenser units housed in Floor Level added. Proposed built in furniture and planters. previously proposed joinery.