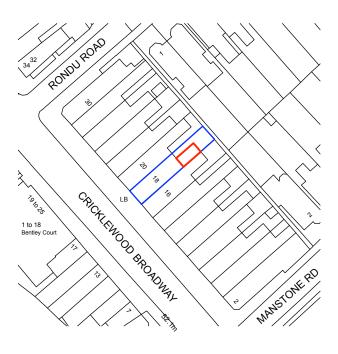

158 Buckingham Palace Road, London, SW1W 9TR Copyright of George Evennett Limited N

PROJECT

18 Cricklewood Broadway. NW2 3HD DRAWING

## **OS Site Location Plan**

DATE SCALE

12.01.22 1:1250 @A4

JOB No. DRWG. No. REVISION

3164 Ex01

George Evennett