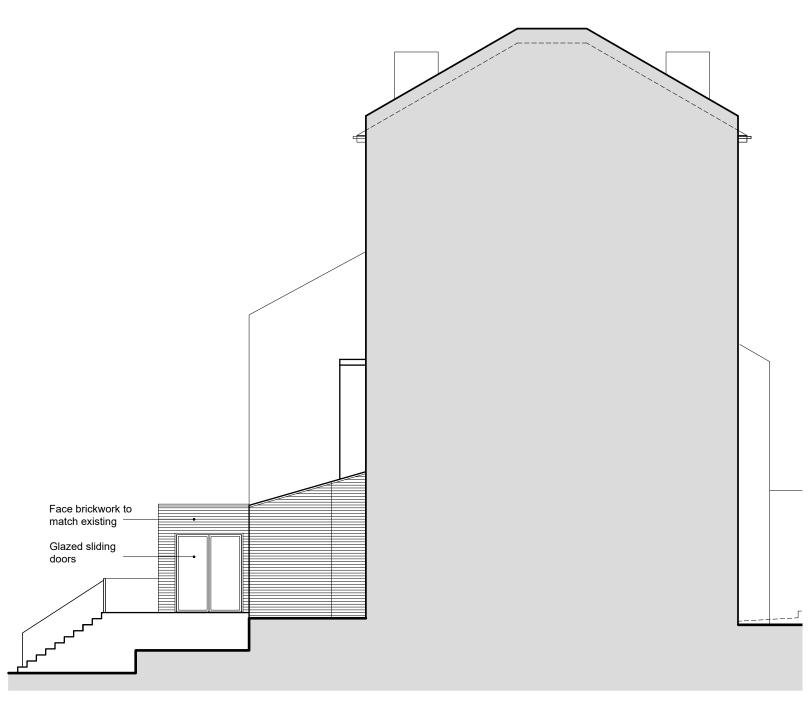

PROPOSED SOUTH (SIDE) ELEVATION

LINEAR SCALE 1:100

chartered architects + development consultants

tel: 020 8166 4946 mob: 07961420787 email: info@archiservedevelopments.com www.archiservedevelopments.com Project: 7 DARTMOUTH PARK AVE, LONDON NW5 1 JL PROPOSED EXTENSIONS

Client: MR A. HAINES

Description: PROPOSED ELEVATION

## NOTES

General

- 1. All dimensions and levels are to be checked on site.
- 2. All discrepancies or omissions are to be reported to the architect immediately.
- This drawing is for the purpose of PLANNING only and should not be used for construction.
- 4. This drawing is the property of Archiserve Developments Ltd. Copyright reserved.