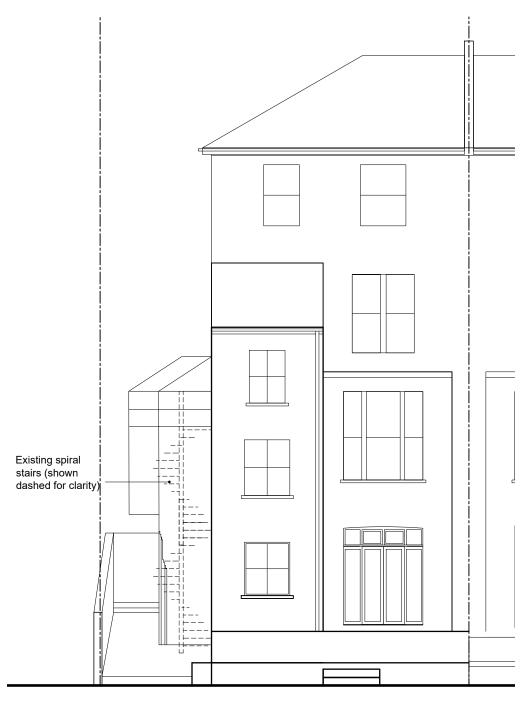

EXISTING WEST (REAR) ELEVATION

EXISTING NORTH (SIDE) ELEVATION

0 1 2 3 4 5 6 7 8 9 10m

LINEAR SCALE 1:100

chartered architects + development consultants

tel: 020 8166 4946 mob: 07961420787 email: info@archiservedevelopments.com www.archiservedevelopments.com Project: 7 DARTMOUTH PARK AVE, LONDON NW5 1 JL PROPOSED EXTENSIONS

Existing spiral stairs (shown dashed for clarity)

| Job no.:       | HAI/263/21 | Drg. no.: | P200     |
|----------------|------------|-----------|----------|
| Scale:         | 1:100@A3   | Drawn by: | CE       |
| Checked by: CE |            | Date:     | 08.03.22 |