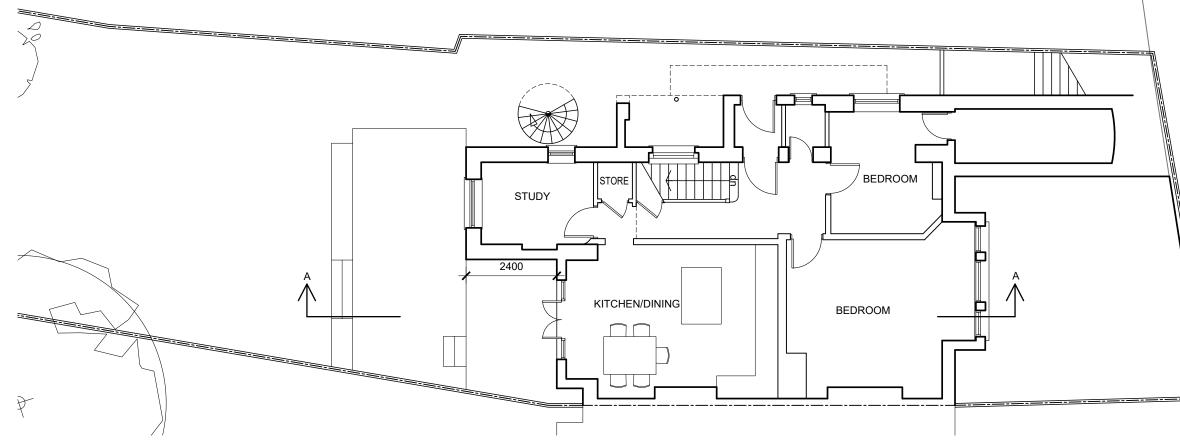

EXISTING LOWER GROUND FLOOR PLAN

0 1 2 3 4 5 6 7 8 9 10m

LINEAR SCALE 1:100

chartered architects + development consultants

tel: 020 8166 4946 mob: 07961420787 email: info@archiservedevelopments.com www.archiservedevelopments.com Project: 7 DARTMOUTH PARK AVE, LONDON NW5 1 JL PROPOSED EXTENSIONS

Client: MR A. HAINES

Description: EXISTING FLOOR PLAN

## LEGEND

| EXISTING EXTERNAL<br>WALL |
|---------------------------|
| EXISTING INTERNAL<br>WALL |
| NEW EXTERNAL<br>WALL      |
| NEW INTERNAL<br>WALL      |
| ROOF LIGHT<br>ABOVE       |
| MANHOLE                   |
| SITE BOUNDARY             |
| BOILER                    |
|                           |