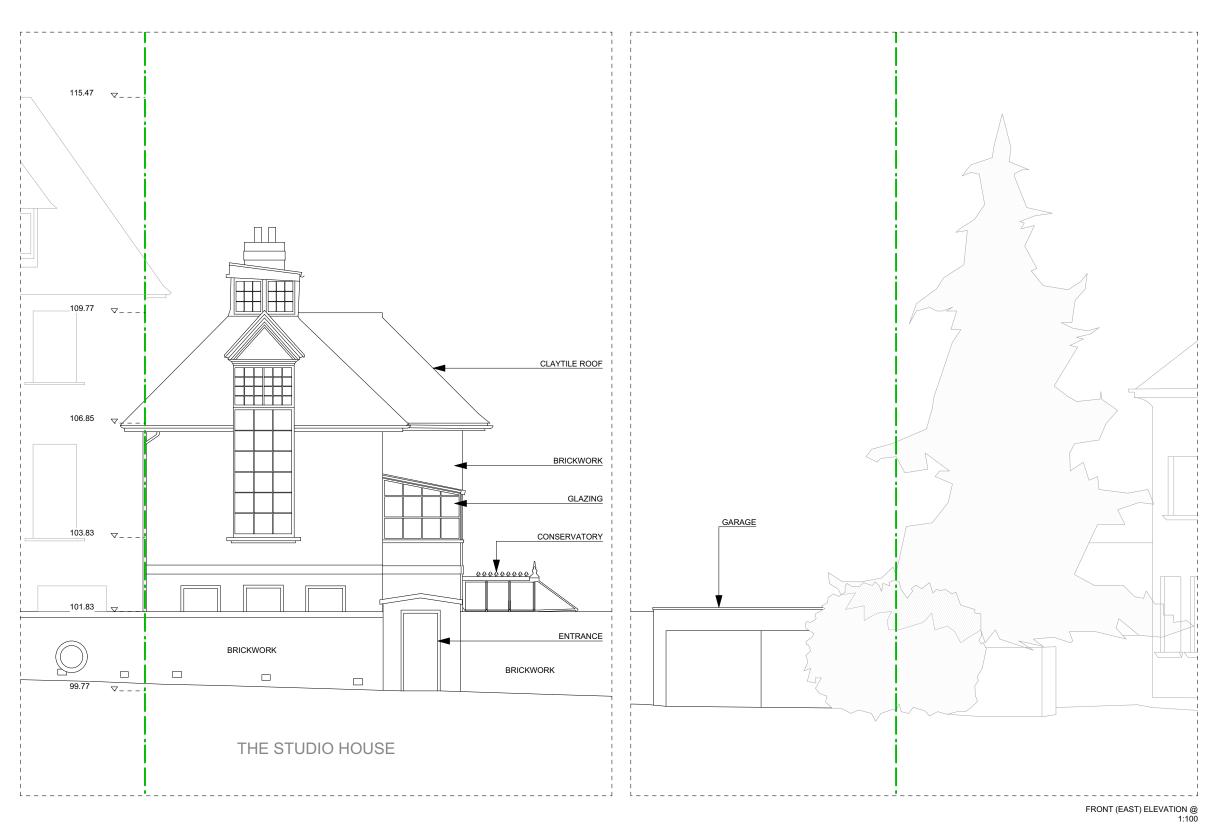

## Studio House Hampstead Hill Gardens

NW3 2PH

© Nick Leith-Smith 2018

Drawing Title: Existing Front Elevation

to Hampstead Hill Gardens

Scale: 1:100 A3 Date: 11.08.2016

525 / A /1.0002

В