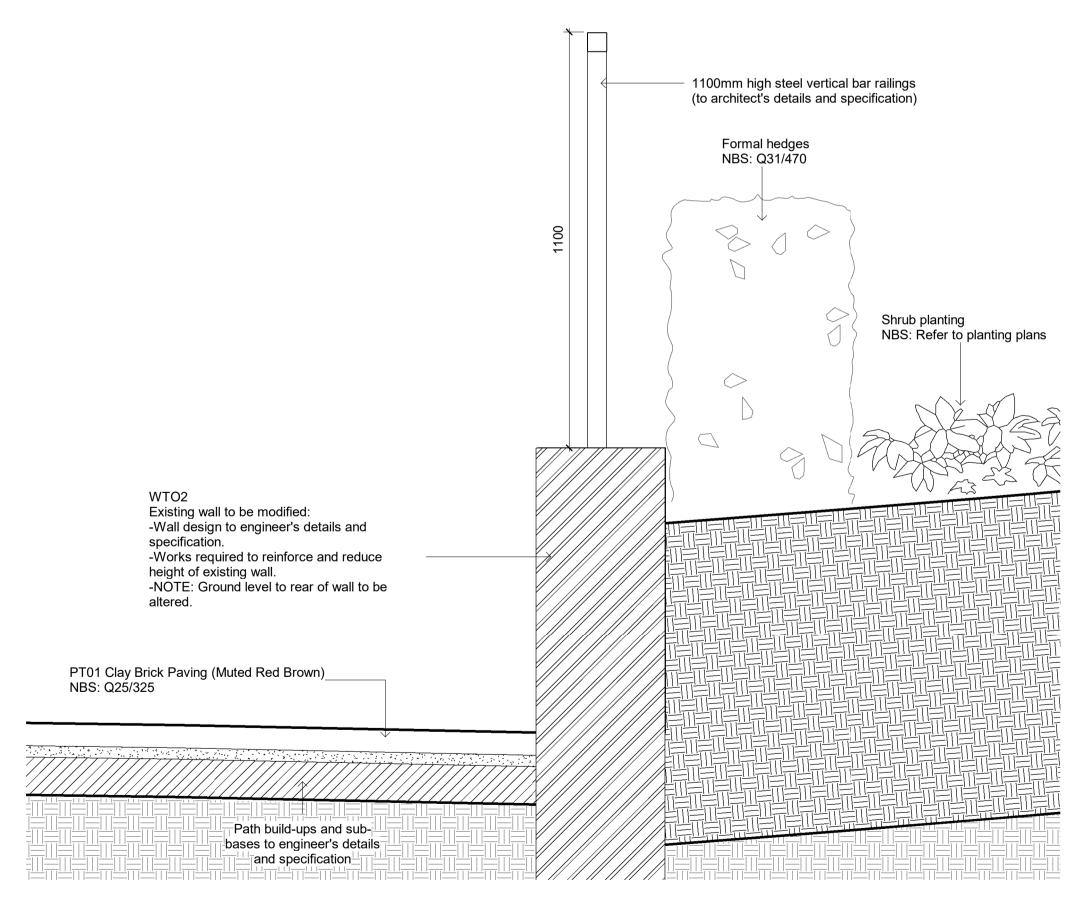

Central Courtyard Boundary Wall Elevation

1 Scale 1:50

Central Courtyard Boundary Wall Section 2 Central Court Scale 1:10

ocation Pla

## Landscaping detail shown on Potteries Path subject to the conclusion of land ownership discussions T01 01.03.2022 Stage 4 Issue Rev Rev Date Rev Description

Potteries Path Note:

Disclaimer: 1. This drawing is copyright of fabrik ltd. It must not be copied or reproduced without written consent from the owner. 2. Do not scale from this drawing. Only figured dimensions are to be taken from this drawing. 3. All contractors must visit site and be responsible for taking and checking all dimensions related to the works shown on the drawing prior to fabrication or setting out. 4. This drawing uses coloured lines. Please do not rely on a monochrome copy.