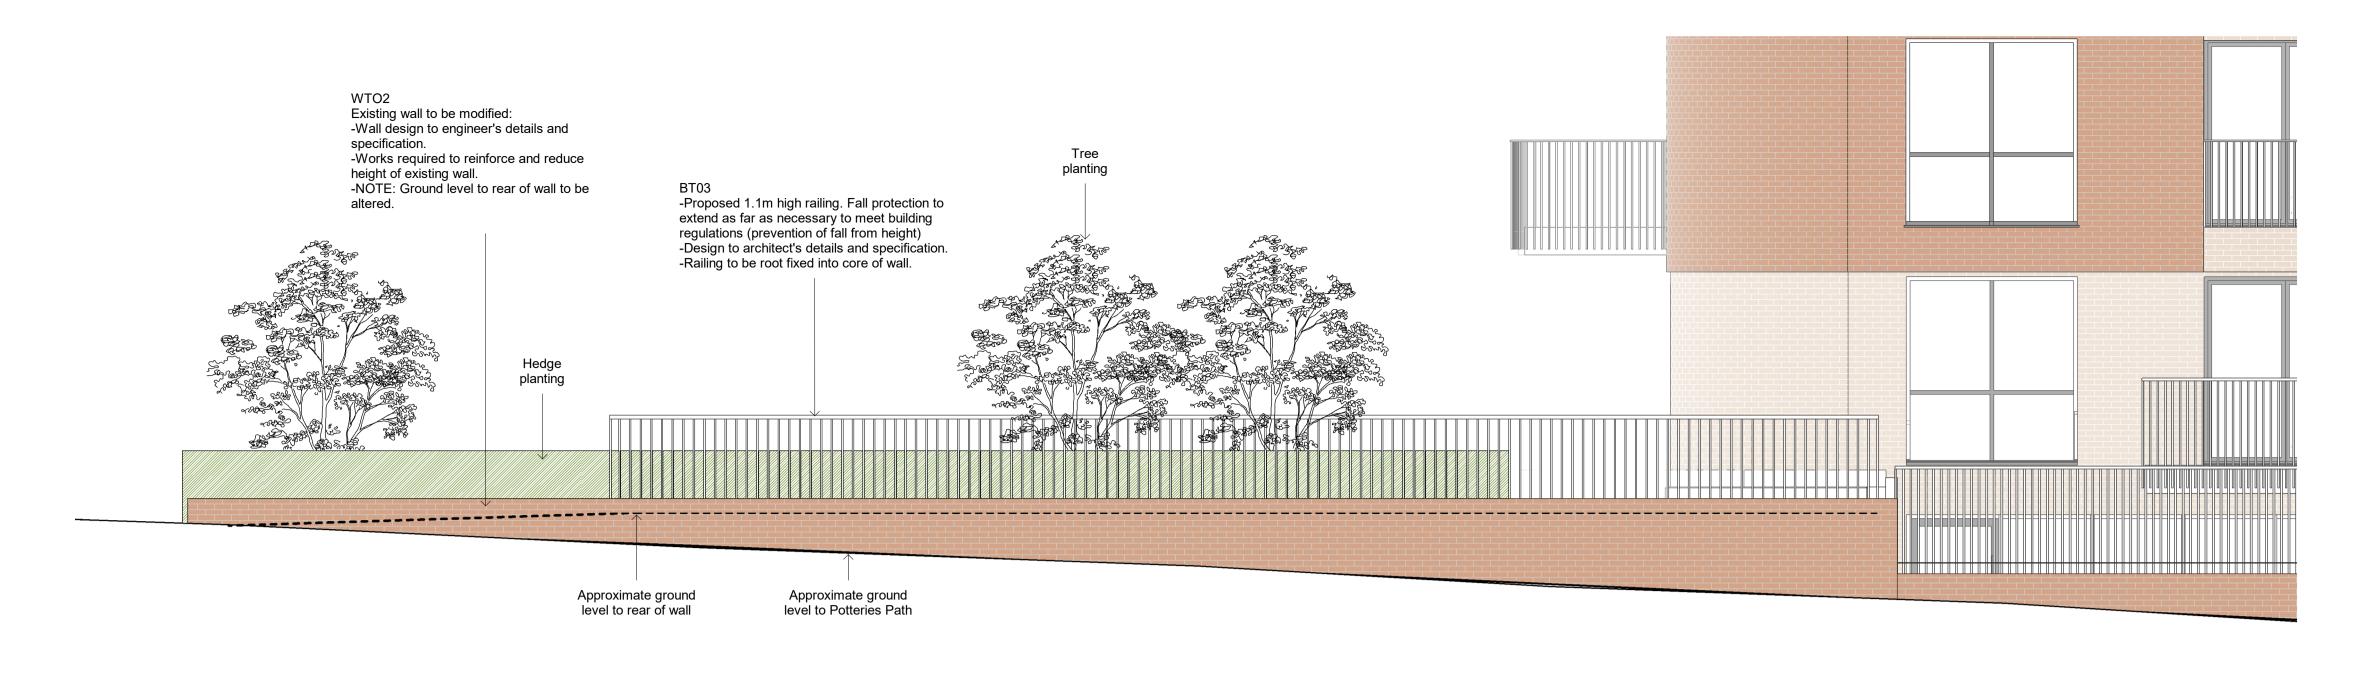

Central Courtyard Boundary Wall Elevation

1 Scale 1:50

Central Courtyard Boundary Wall Section 2 Central Court Scale 1:10

ocation Pla

## Landscaping detail shown on Potteries Path subject to the conclusion of land ownership discussions T01 01.03.2022 Stage 4 Issue Rev Rev Date Rev Description

Potteries Path Note:

Disclaimer: 1. This drawing is copyright of fabrik ltd. It must not be copied or reproduced without written consent from the owner. 2. Do not scale from this drawing. Only figured dimensions are to be taken from this drawing. 3. All contractors must visit site and be responsible for taking and checking all dimensions related to the works shown on the drawing prior to fabrication or setting out. 4. This drawing uses coloured lines. Please do not rely on a monochrome copy.