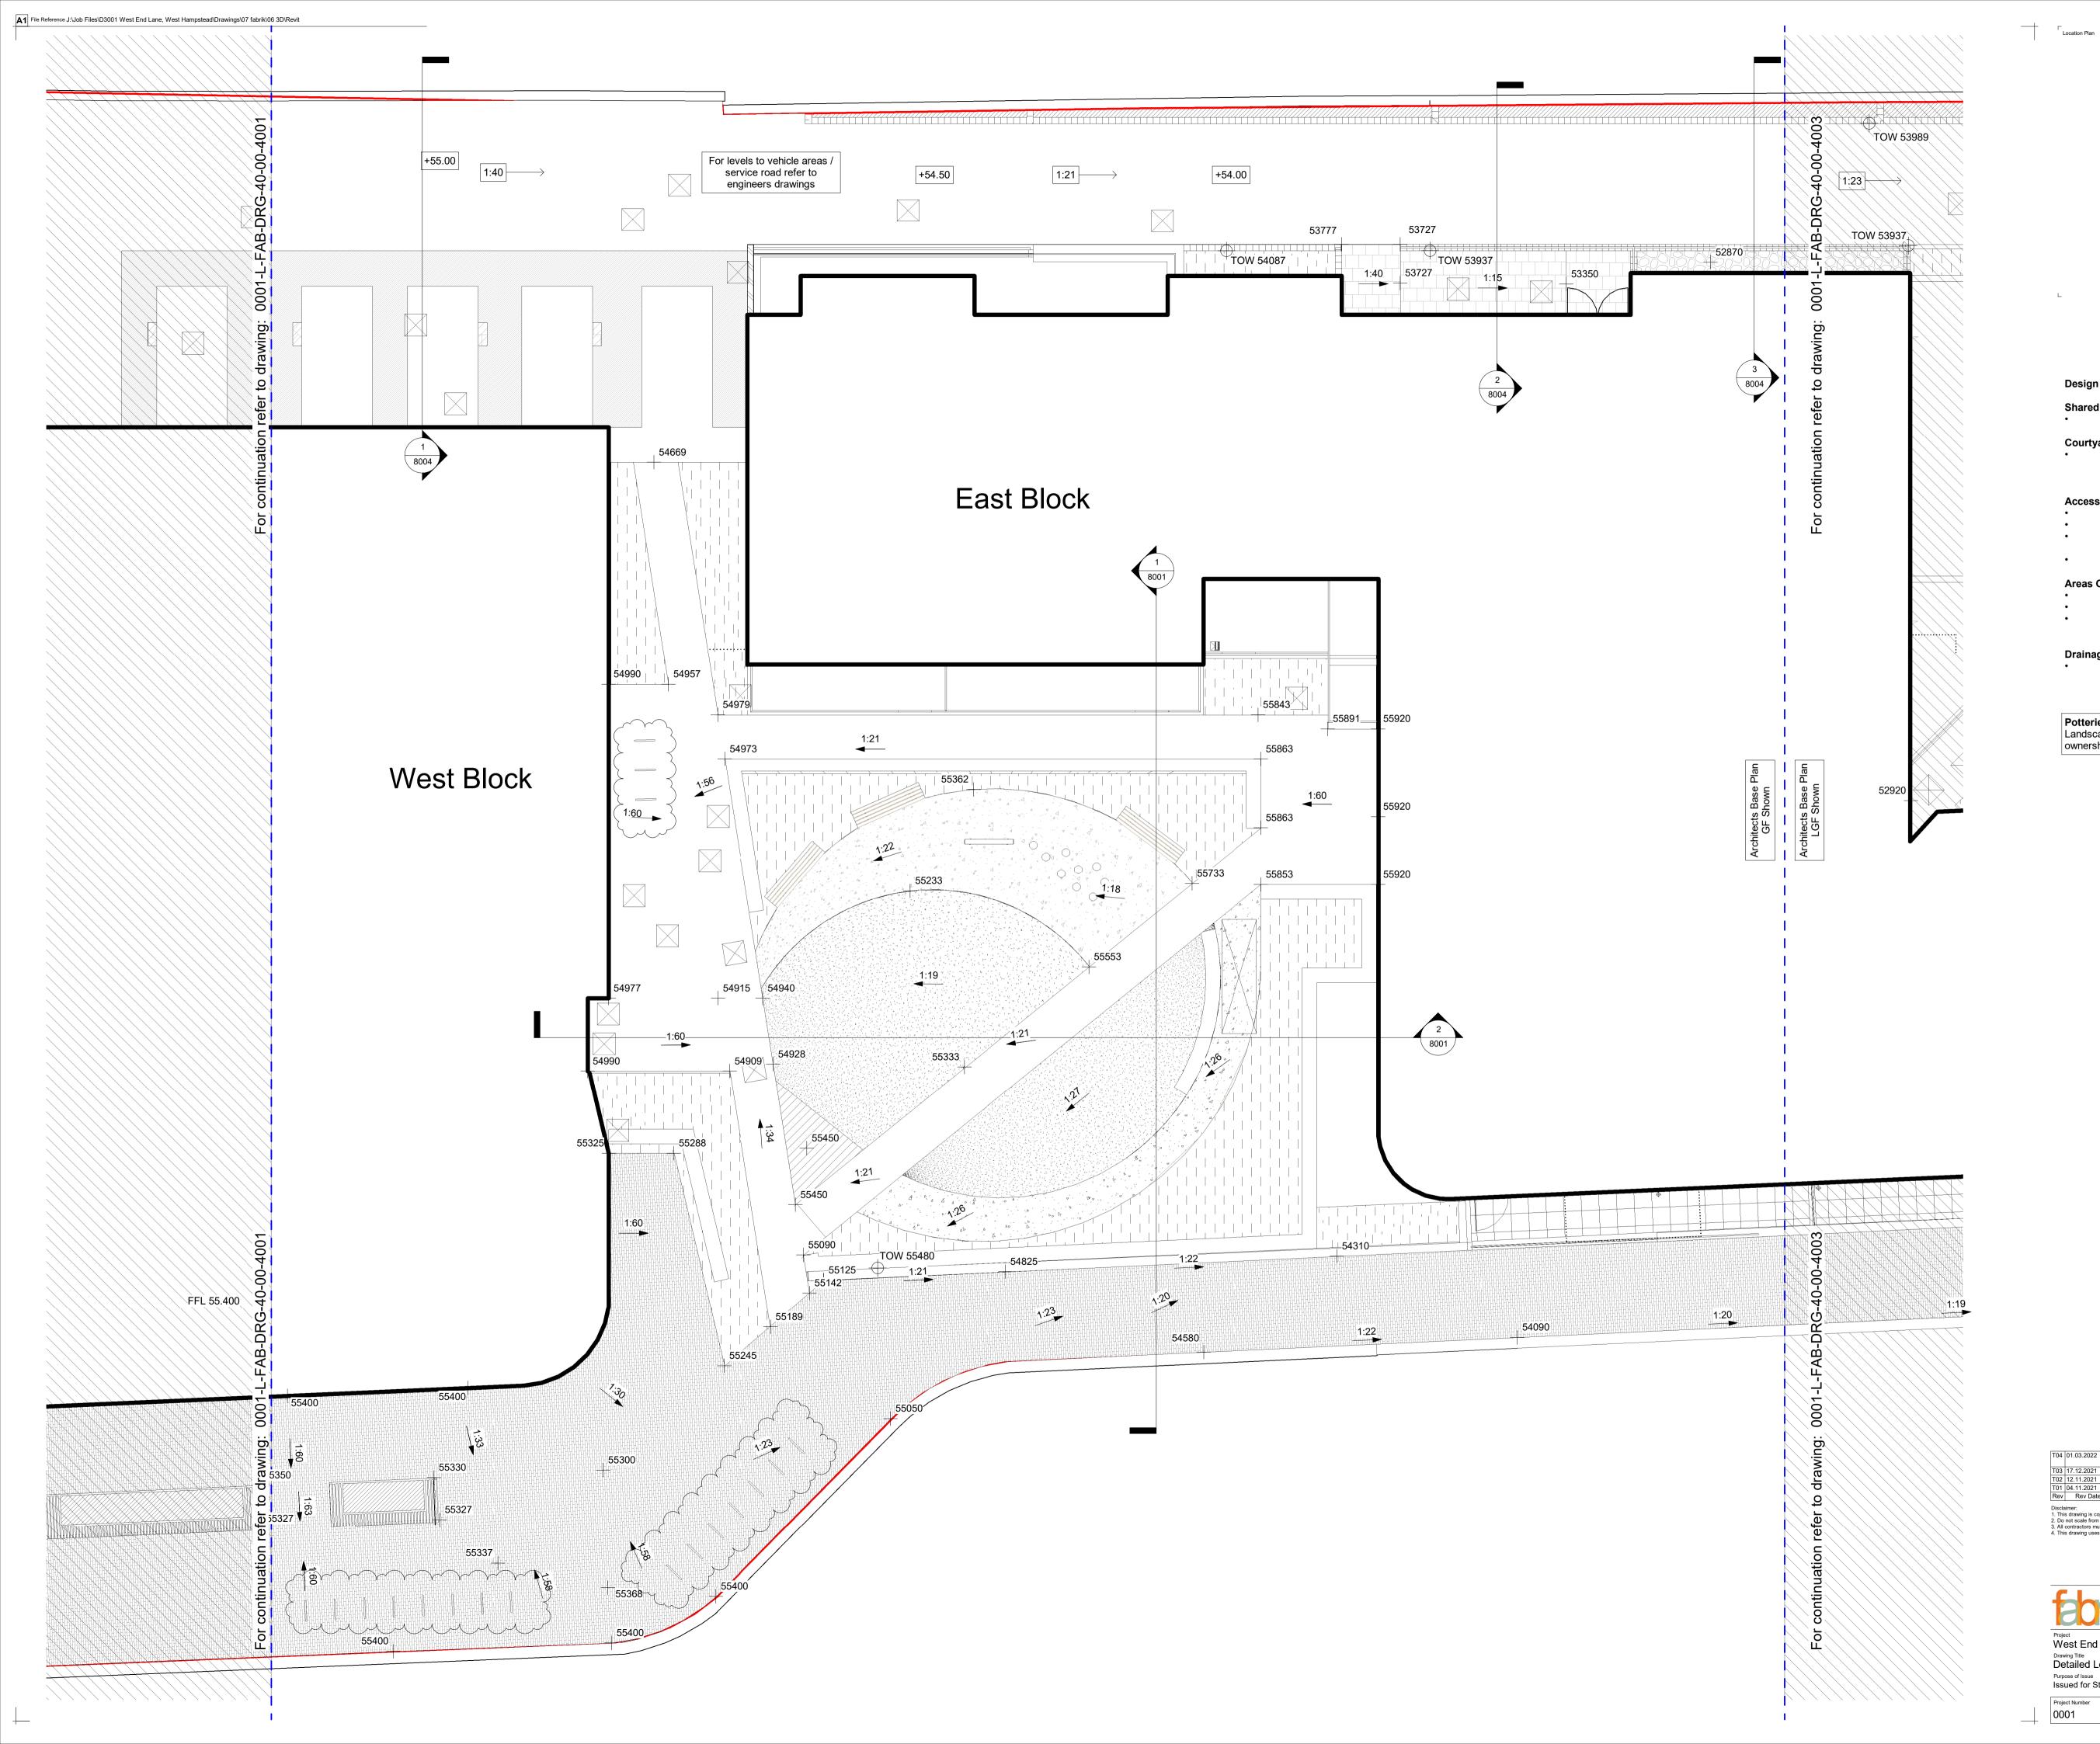

## Design Intent Notes:

# Shared Surface Street Shared surfacing to Engineer's details.

Courtyard
 Central channel drain collection to larger paved area. All other paving to include drainage fall to adjacent planting beds

- Access to Bin Stores
  Graded access required to bin stores.
  Edging at change in levels
  Space enclosed with low walls and railings, refer to Architect's and Engineer's documentation
  Handrails required, CDP item.

## Areas Outside Residential Units Lower level to match FFL

- Space infilled with paving for maintenance Low wall and railings retain service road refer to Architect's and Engineer's documentation. • •

Drainage
Drainage to detailed design by engineer.

## Potteries Path Note:

Landscaping detail shown on Potteries Path subject to the conclusion of land ownership discussions

| 104 | 01.03.2022 | Stage 4 Amendments: Cycle parking; Works to walls; Locations of railings; Paving types and locations;<br>Annotation adjustments; Wall type descriptions changed | MC        |
|-----|------------|-----------------------------------------------------------------------------------------------------------------------------------------------------------------|-----------|
| T03 | 17.12.2021 | Stage 4                                                                                                                                                         | KBP       |
| T02 | 12.11.2021 | Conditions Discharge                                                                                                                                            | KBP       |
| T01 | 04.11.2021 | Issued for Tender                                                                                                                                               | KBP       |
| Rev | Rev Date   | Rev Description                                                                                                                                                 | Issued by |