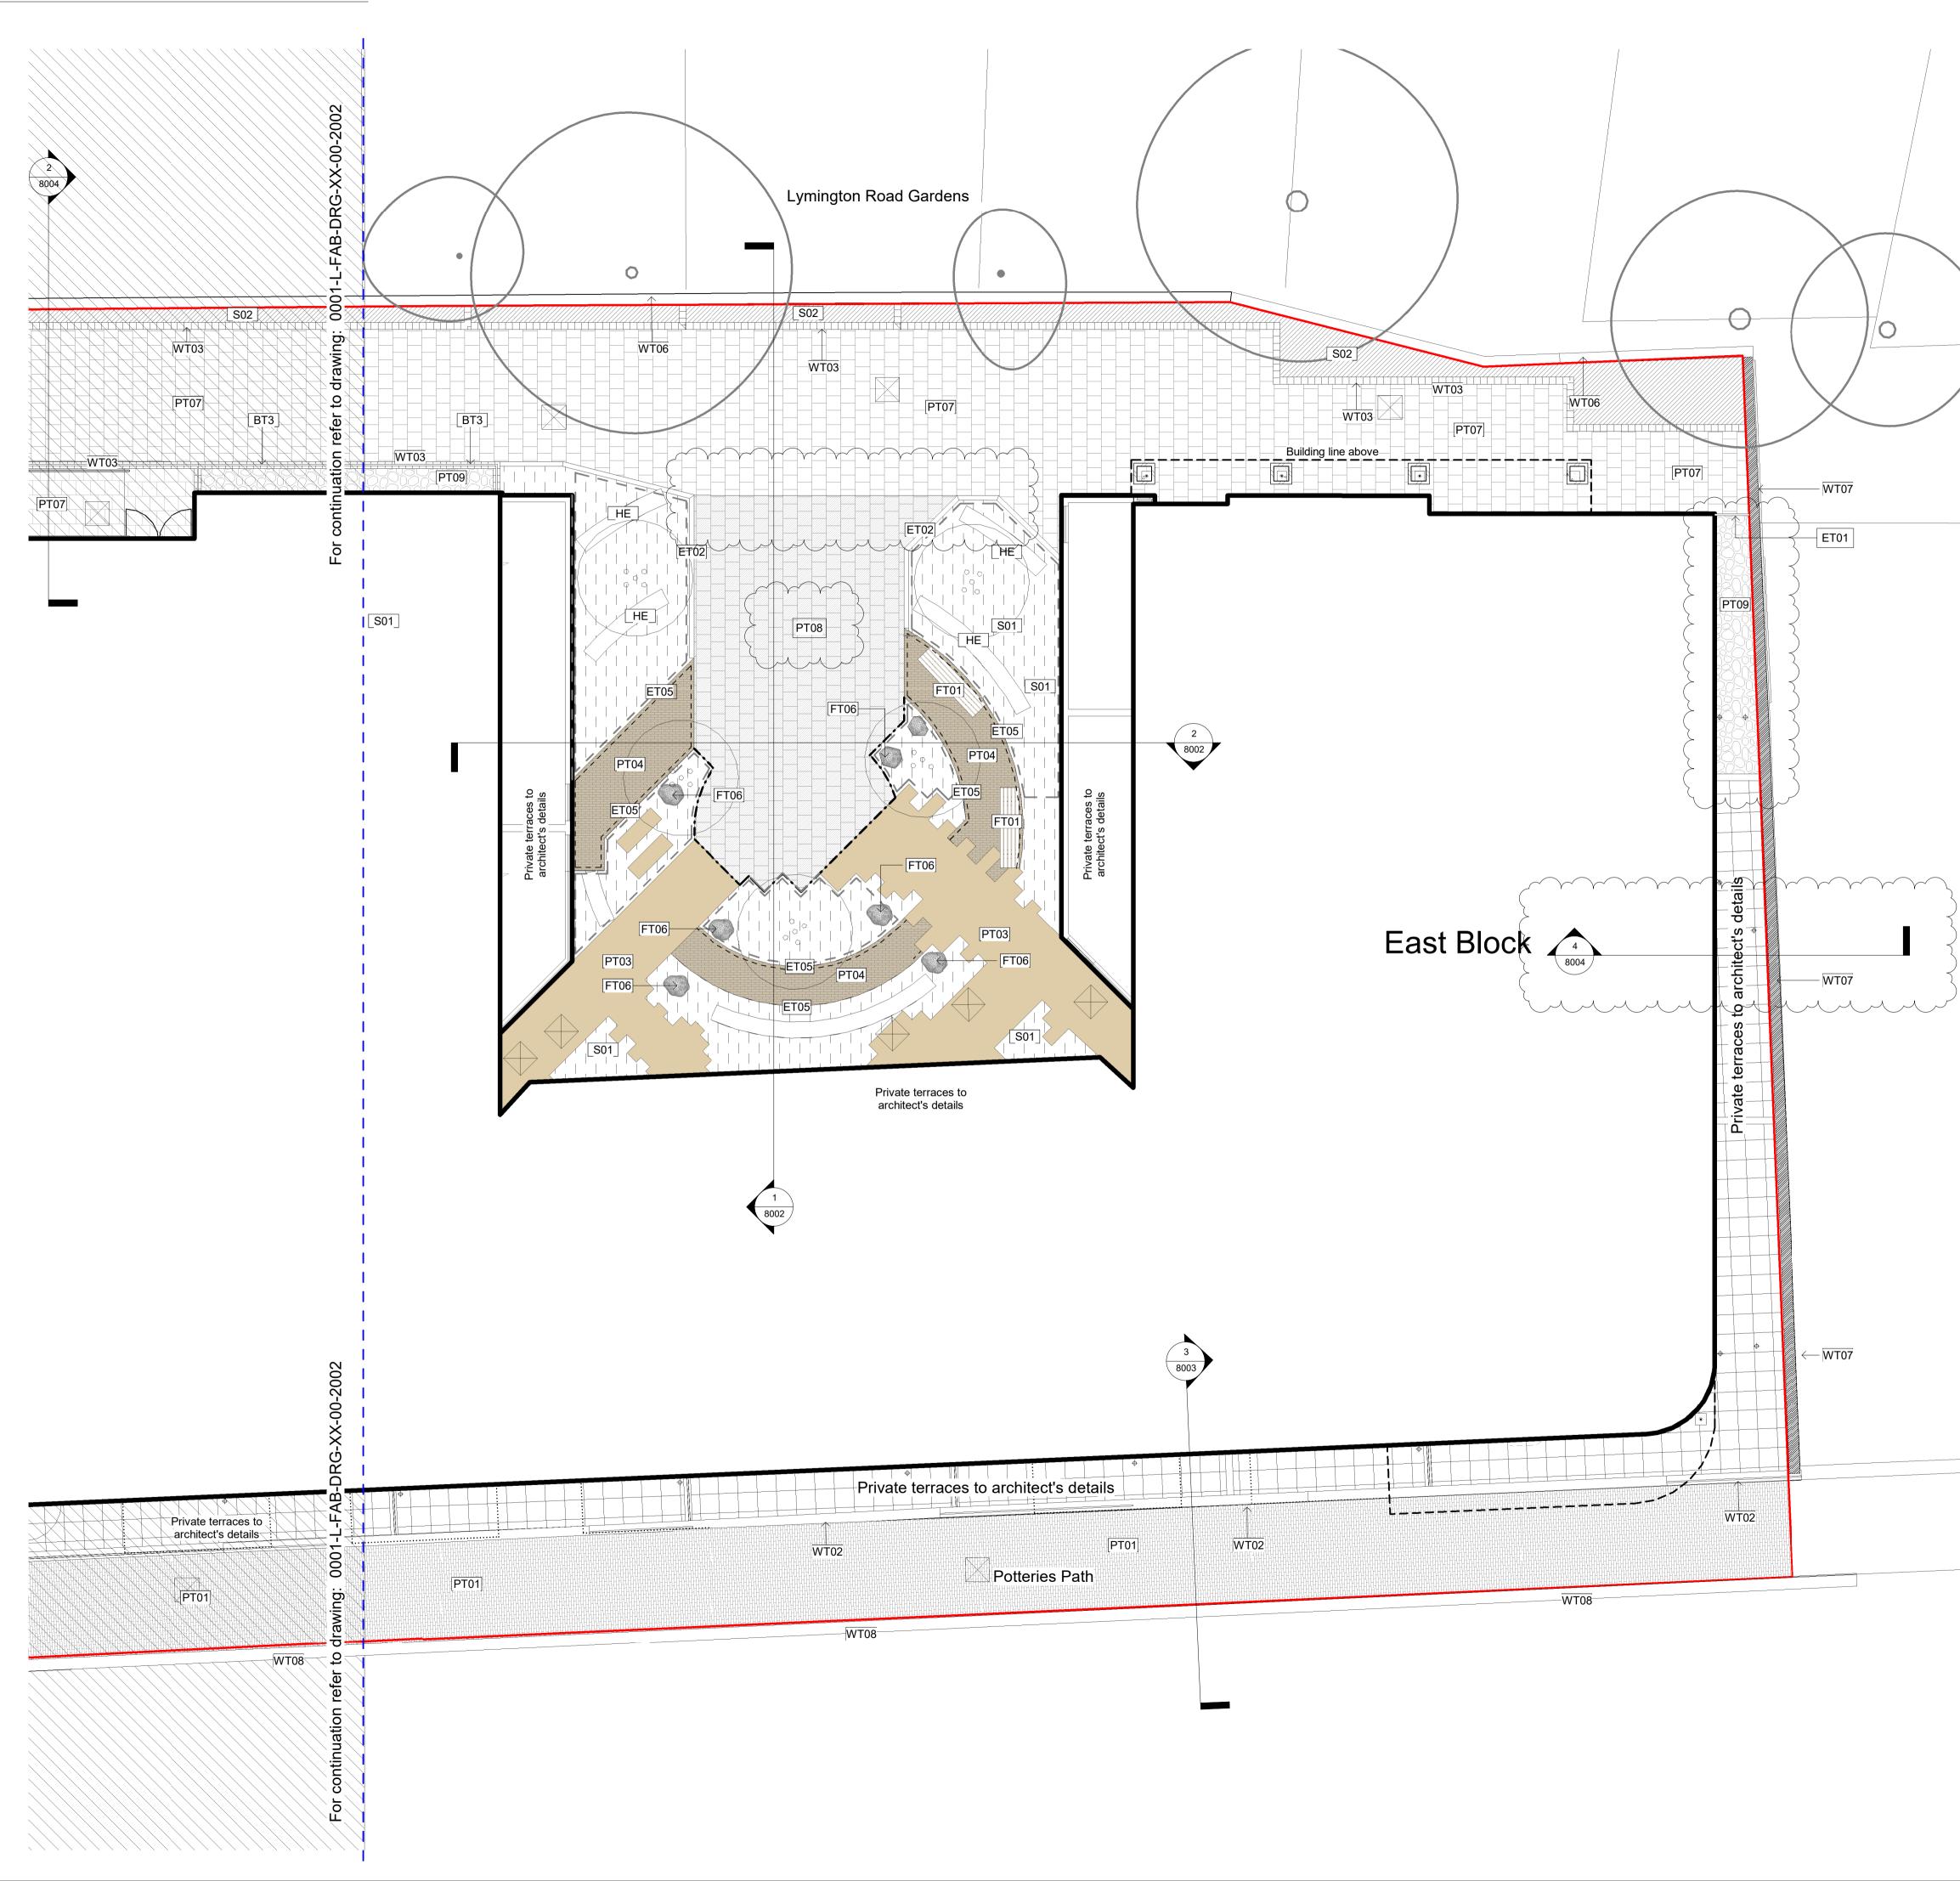

## **Design Intent Notes:**

-

Location Plan

- Setting Out
  The designed layout has been set out to suit vehicle tracking for fire tenders and refuse vehicles.
- Paving has been set out using a staggered grid of paving to reduce the number of paving cuts. •

### **Root Barriers** •

Planting areas with small trees are to have root barriers to prevent damage to walls, footings and surfaces.

DrainageDrainage to detailed design by engineer.

## Natural Stone Boulders

Boulders in this area are intended to have an aesthetic function to complement the planting and are not intended to be used as play elements.

### Shared Surface Street • Shared surfacing to civil/structural engineer's details.

# Existing Wall Planters

• Planters to existing boundary wall at 450mm depth supporting climber species.

### Private Terraces

• Refer to architect's details for walls, railings and paving.

**Potteries Path Note:** Landscaping detail shown on Potteries Path subject to the conclusion of land ownership discussions