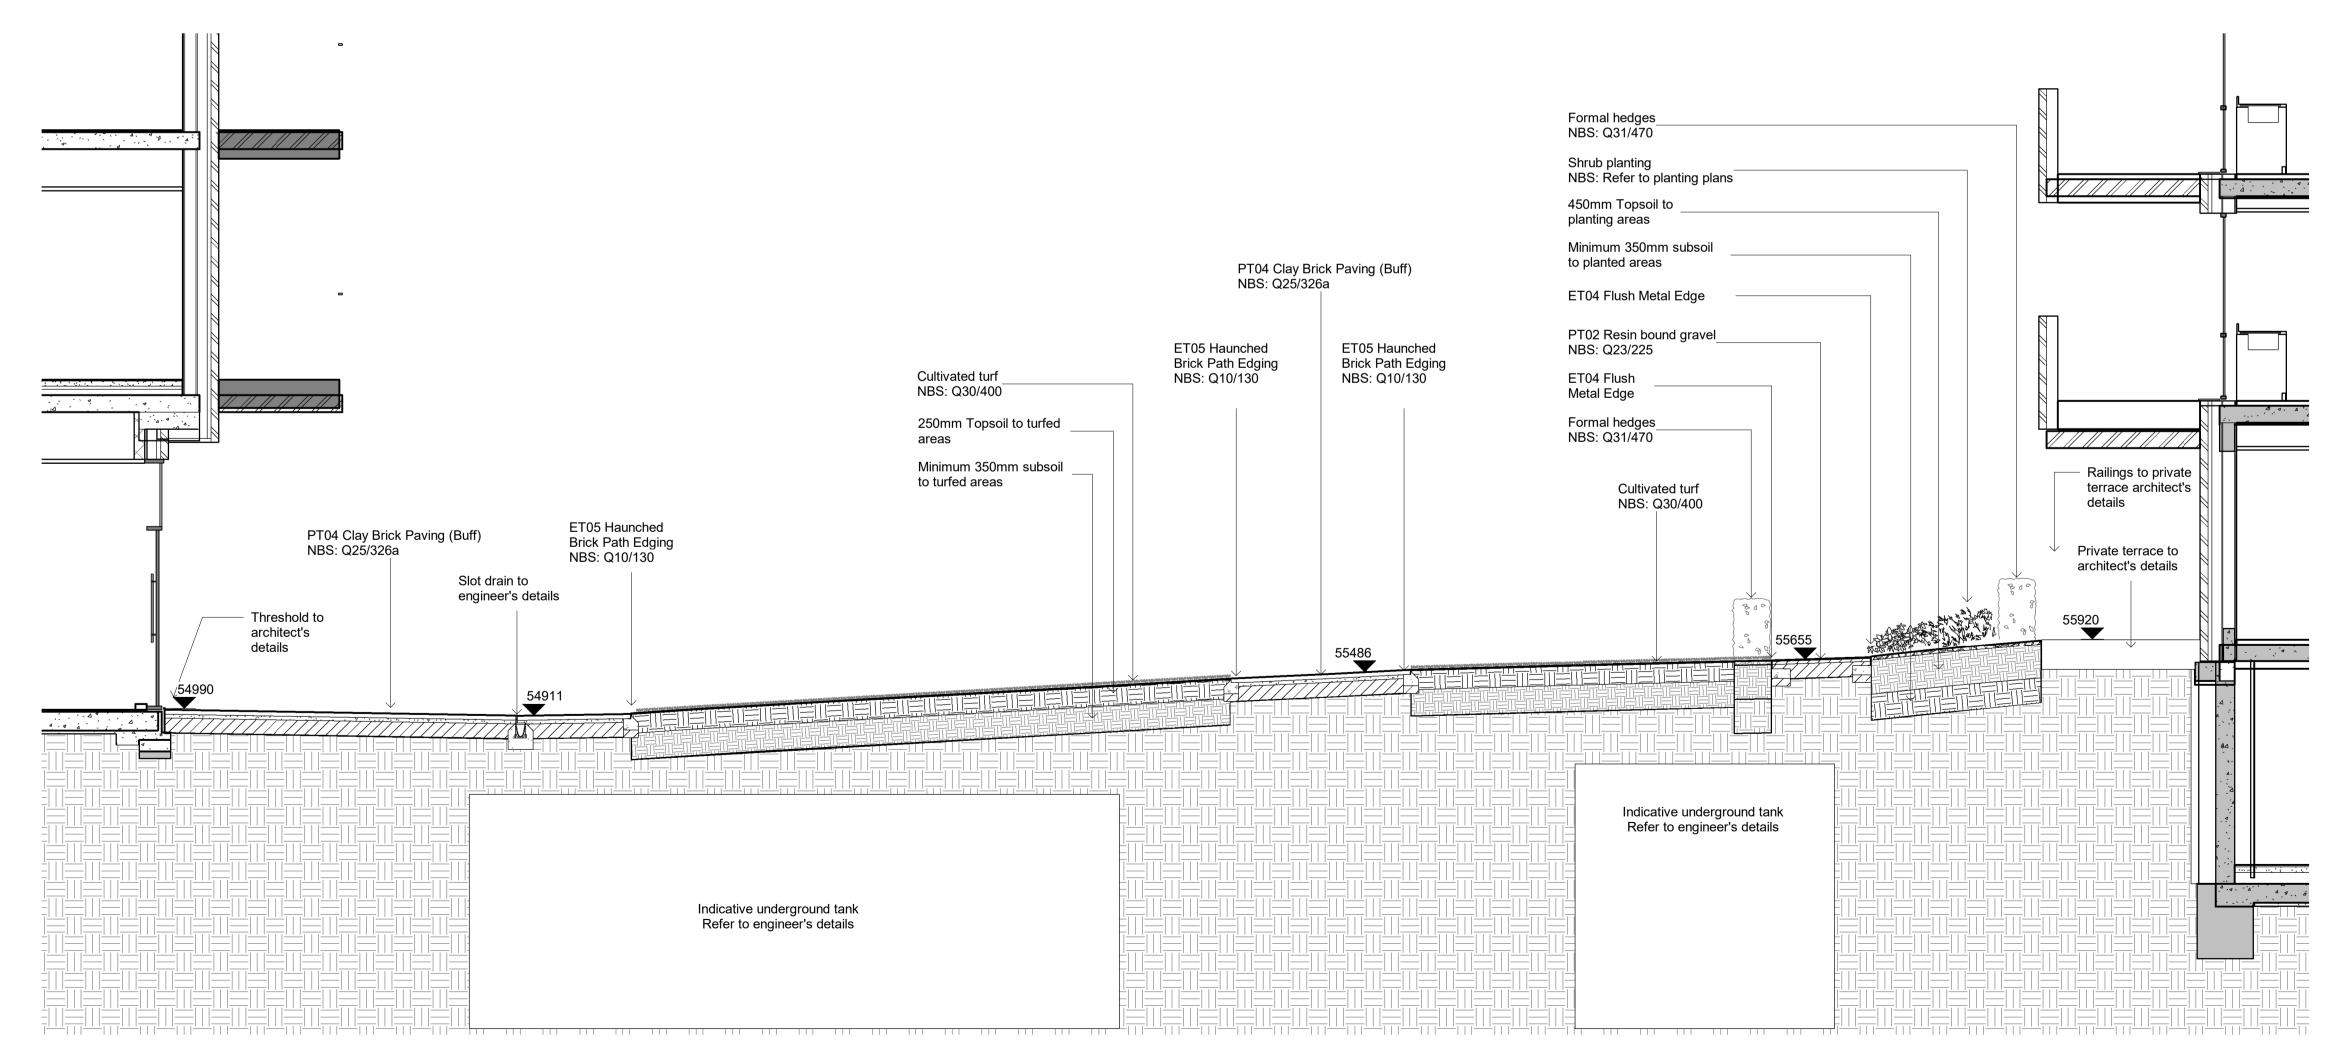

Section - West Block Central Garden - West

Scale 1 : 50

Section - West Block Central Garden - North

Scale 1:50

## **Below Ground Attenuation Tanks & Access Covers** The central courtyard layout has been set out to

coordinate with the below ground services and storage

 The access covers, including tanks, have be aligned to paved areas.

Recessed access covers shall be used with paving infills to match the surrounding paving types.

#### **Root Barriers** Planting areas with trees are to have root barriers to perimeter of beds to prevent damage to walls, footings

and adjacent paved surfaces. Natural Stone boulders