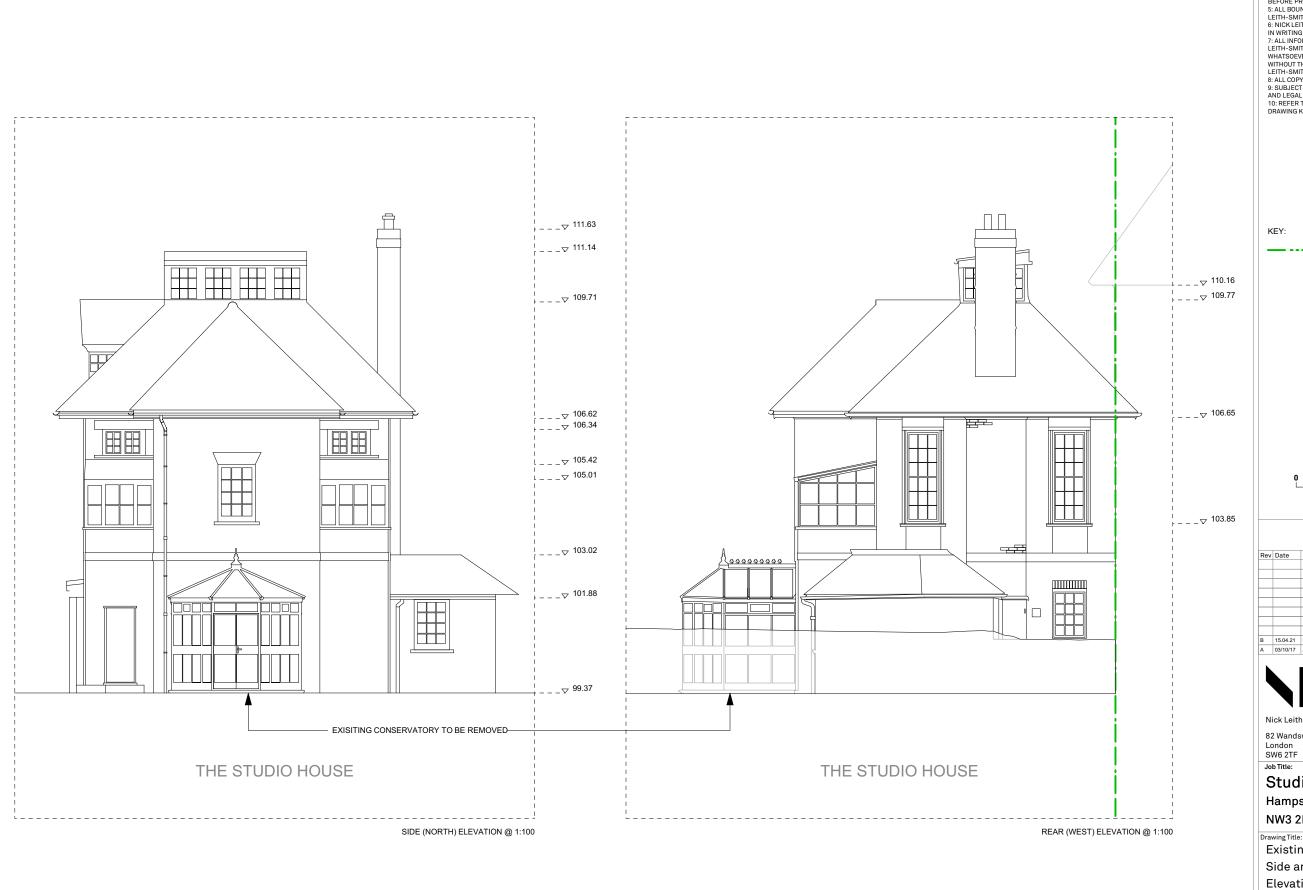

GENERAL NOTES:

GENERAL NOTES:

1: DO NOT SCALE DRAWINGS. DIMENSIONS GOVERN.
2: ALL DIMENSIONS ARE IN MILLIMETRES UNLESS
NOTED OTHERWISE.
3: ALL LEVELS ARE SHOWN IN METRES ABOVE
ORDNANCE DATUM (AOD) UNLESS NOTED OTHERWISE.
4: ALL DIMENSIONS SHALL BE VERIFIED ON SITE
BEFORE PROCEEDING WITH THE WORK.
5: ALL BOUNDARY LINES MUST BE CHECKED BY NICK
LETH-SMITH.
6: NICK LEITH-SMITH SHALL BE NOTIFIED IMMEDIATELY
IN WRITING OF ANY DISCREPANCIES.
7: ALL INFORMATION REMAINS THE PROPERTY OF NICK
LETH-SMITH AND MAY NOT BE USED FOR ANY PURPOSE
WHATSOEVER, OR REPRODUCED THROUGH ANY MEDIUM
WITHOUT THE WRITTEN PERMISSION OF NICK
LETH-SMITH.
8: ALL COPYRIGHTS RETAINED BY NICK LEITH-SMITH.
9: SUBJECTTO SURVEY AND ALL NECESSARY STATUTORY
AND LEGAL CONSENTS.
10: REFER TO PROJECT ORGANISATION SHEETS FOR
DRAWING KEYS, NOTES AND ABBREVIATIONS.

KEY:

--- SITE BOUNDARY

## **PLANNING**

| Rev | Date     | Ву | Revisions                              |
|-----|----------|----|----------------------------------------|
|     |          |    |                                        |
|     |          |    |                                        |
|     |          |    |                                        |
|     |          |    |                                        |
|     |          |    |                                        |
|     |          |    |                                        |
|     |          |    |                                        |
|     |          |    |                                        |
| В   | 15.04.21 | KF | Sheet border amendment, pre-app isssue |
| Α   | 03/10/17 | AT | Planning issue                         |

## Studio House Hampstead Hill Gardens

NW3 2PH

© Nick Leith-Smith 2018

Existing Side and Rear

Elevations

Scale: 1:100

A3 Date: 11.08.2016

525 / A /1.0003