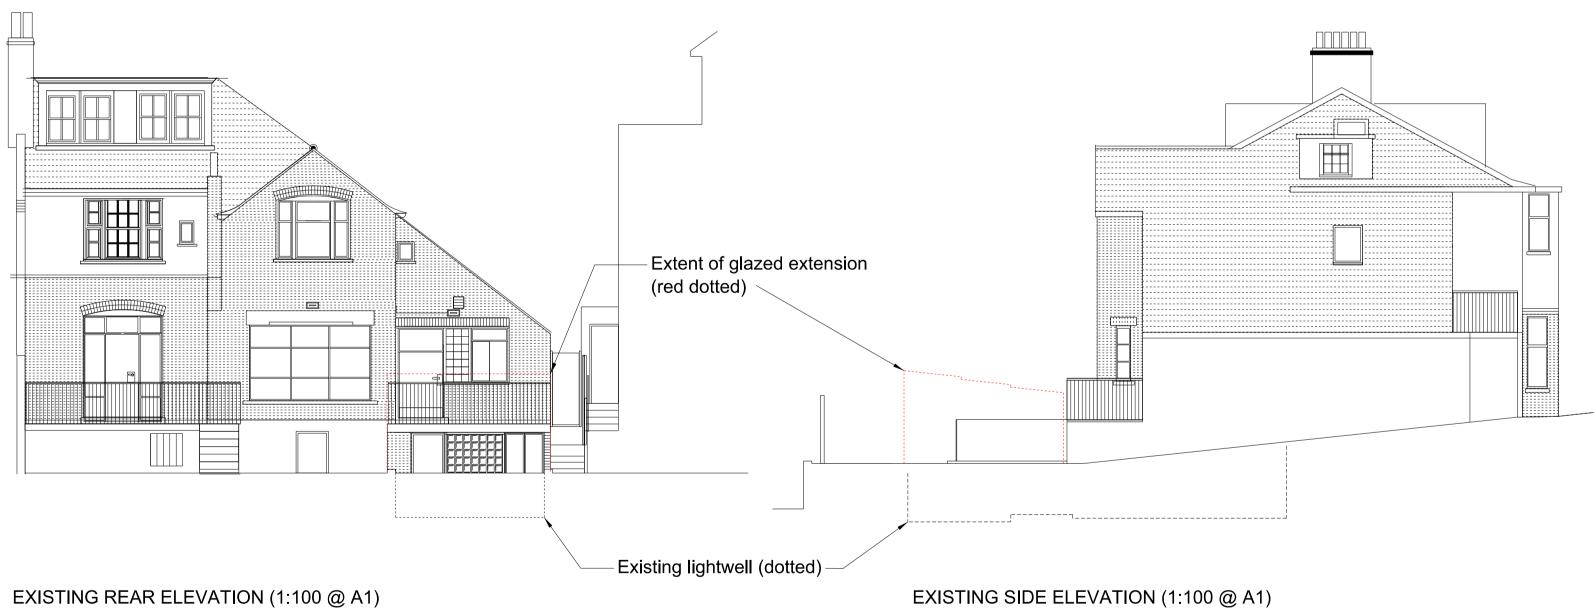

PROPOSED REAR ELEVATION (1:100 @ A1)

PROPOSED SIDE ELEVATION (1:100 @ A1)

PROPOSED FRONT ELEVATION (1:100 @ A1) - NO CHANGE

EXISTING SIDE ELEVATION (1:100 @ A1)

EXISTING FRONT ELEVATION (1:100 @ A1) - NO CHANGE