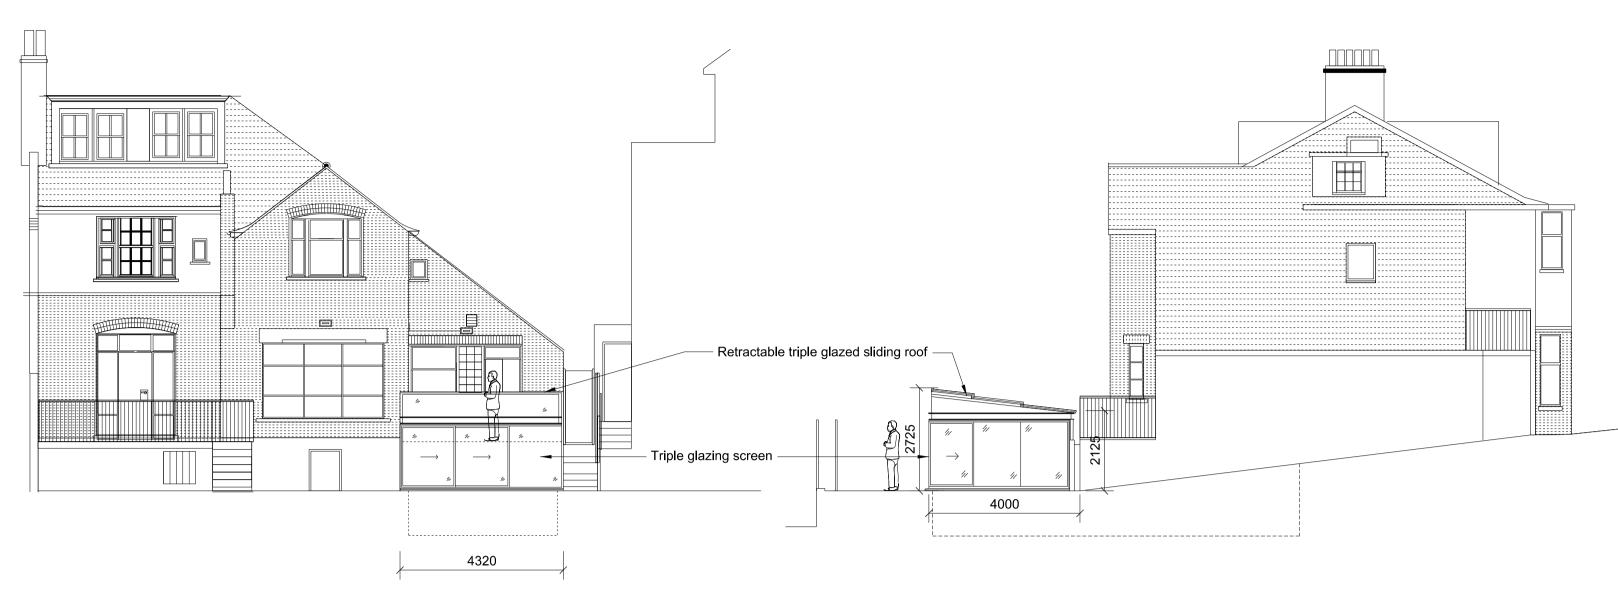

PROPOSED REAR ELEVATION (1:100 @ A1)

PROPOSED SIDE ELEVATION (1:100 @ A1)

PROPOSED FRONT ELEVATION (1:100 @ A1) - NO CHANGE

EXISTING SIDE ELEVATION (1:100 @ A1)

EXISTING FRONT ELEVATION (1:100 @ A1) - NO CHANGE