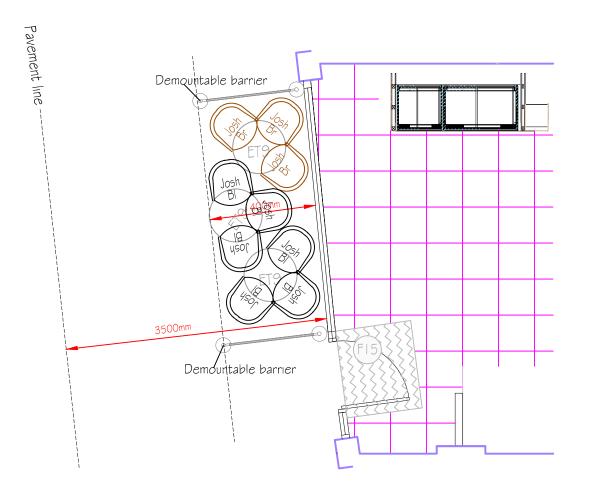

### PROJECT

SWISS COTTAGE Reimage

### PROJECT ADDRESS

12 Harben Parade, 2 Finchley Road, London NW3 6JP

## Outside Seating

plan

DRAWING NO: 00526/12P

ISSUE NO: 3a 07.03.22

SCALE: 1:100 @ A3

START DATE: 22.02.16

| Revision | Doto | Description |
|----------|------|-------------|
| REVISION | Date | Description |
|          |      |             |
|          |      |             |
|          |      |             |
|          |      |             |
|          |      |             |
|          |      |             |
|          |      |             |
|          |      |             |
|          |      |             |
|          |      |             |
|          |      |             |
|          |      |             |
|          |      |             |
|          |      |             |
|          |      |             |
|          |      |             |
|          |      |             |