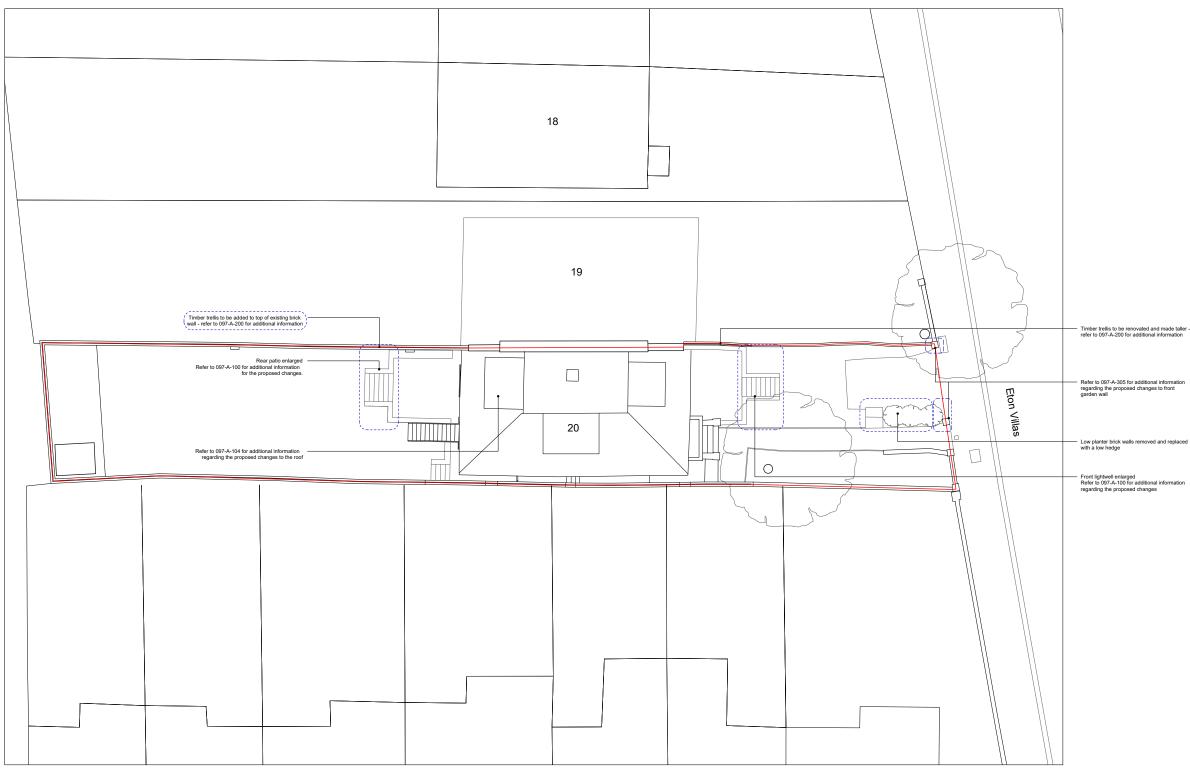

/ 23.11.21 Issued for planning A 24.02.22 Amended for planning

Γ

Proposed

**Siteebded**dary

Refer to 097-A-305 for additional information regarding the proposed changes to front garden wall

Low planter brick walls removed and replaced with a low hedge

Front lightwell enlarged Refer to 097-A-100 for additional information regarding the proposed changes

20 Eton Villas

Proposed