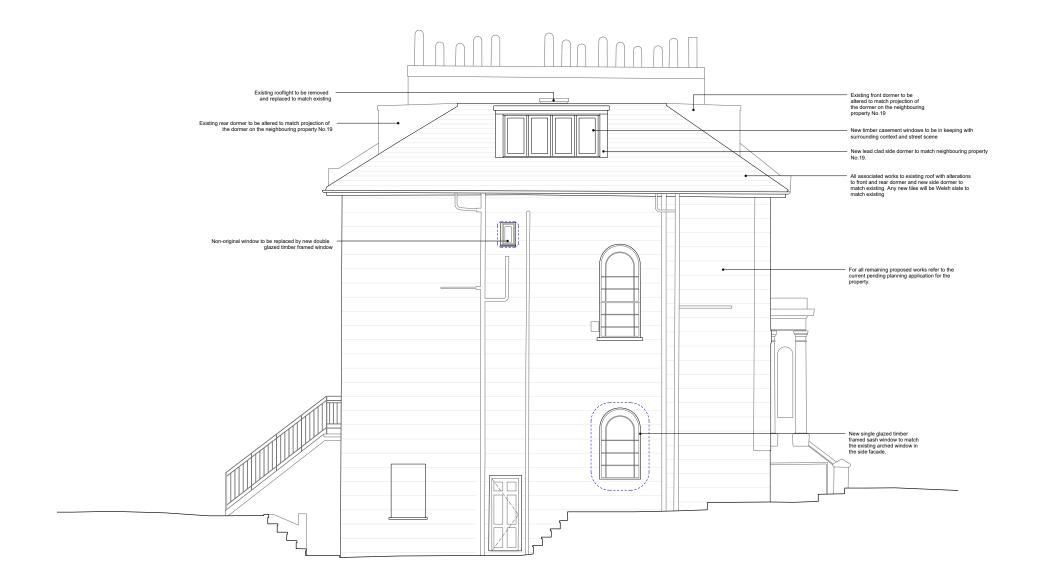

Amended

1 2 3 4 [m]

20 Eton Villas

Proposed

# 097-A-301

Side Elevation

| 24.02.22 |
|----------|
| JW       |