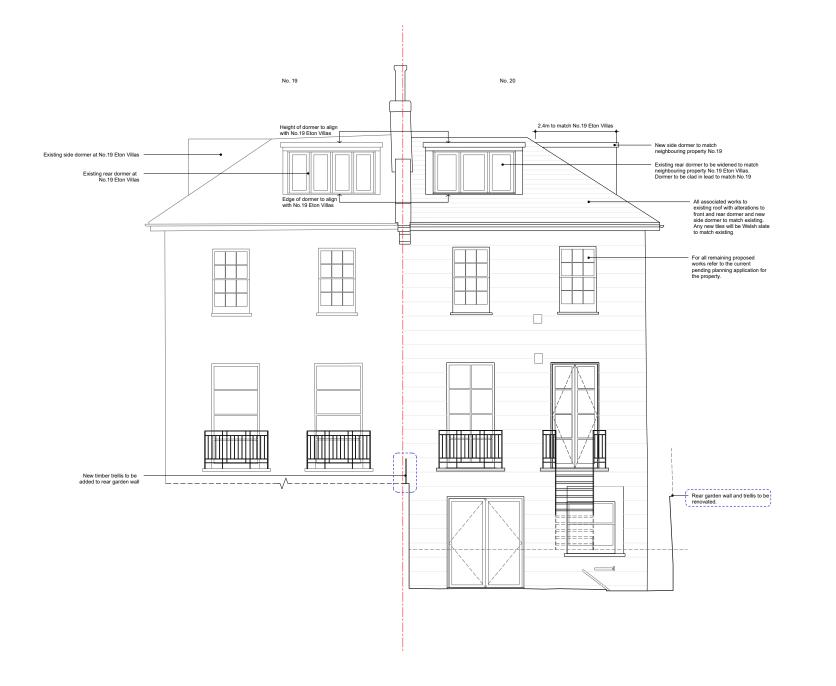

## HESSELBRAND

/ 23.11.21 Issued for planning A 24.02.22 Amended for planning

Notes

Existing

Proposed

Amended

1 2 3 4 [m]

20 Eton Villas

Proposed

# 097-A-302

Rear Elevation

24.02.22 1:100 @ A3
JW MC