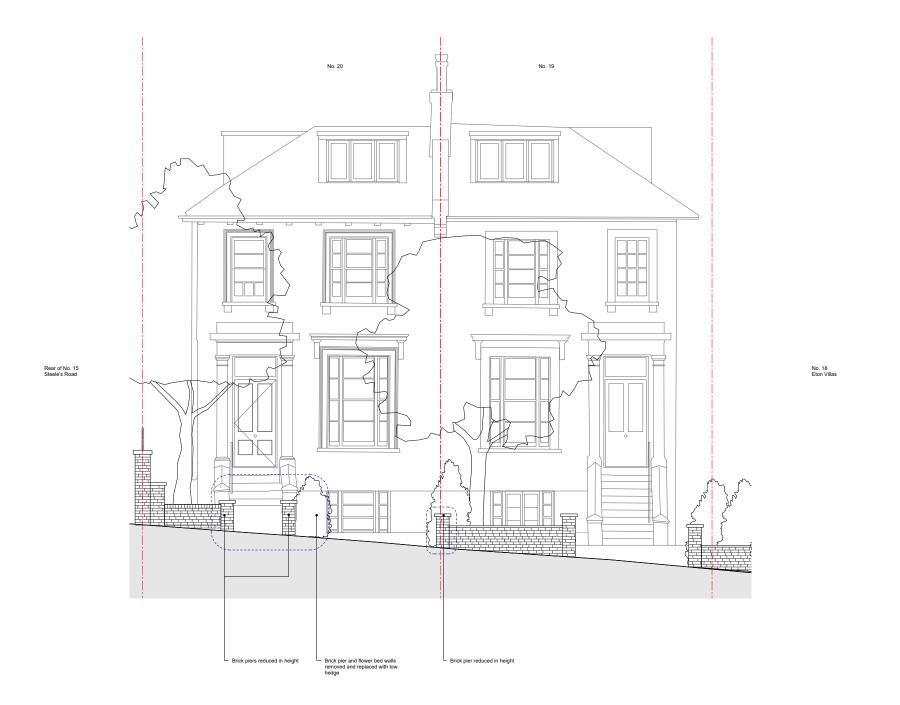

## HESSELBRAND

/ 24.02.22 Issued for planning

Notes

Existing

Proposed

1 2 3 4 [m]

20 Eton Villas

Proposed

# 097-A-305

## Street Elevation

| 24.02.22 |
|----------|
| MS       |