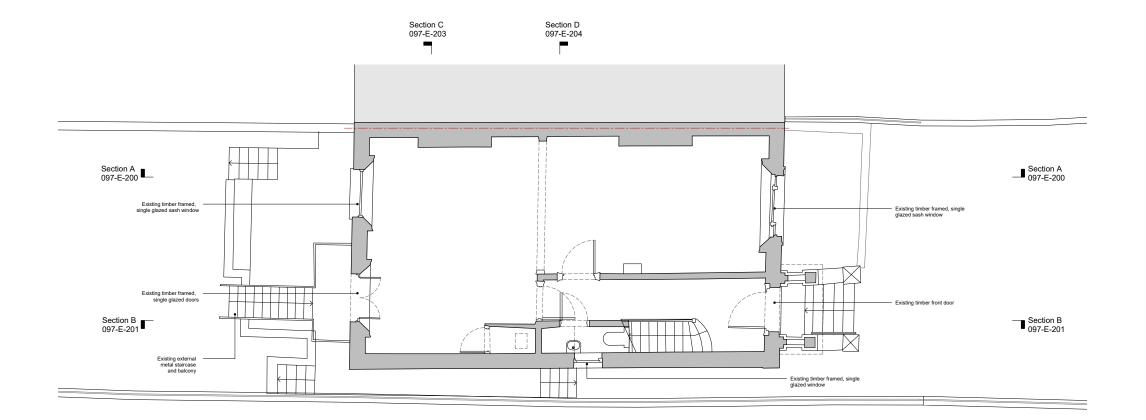

### HESSELBRAND

Section C Section D 097-E-203 097-E-204

Issued

/ 06.12.21 Issued for planning A 24.02.22 Amended for planning

Notes

Existing

Proposed

Amended

20 Eton Villas

Existing

# 097-E-102

First Floor Plan

| 24.02.22 | 1:100 @ A3 |
|----------|------------|
| RC       | мс         |