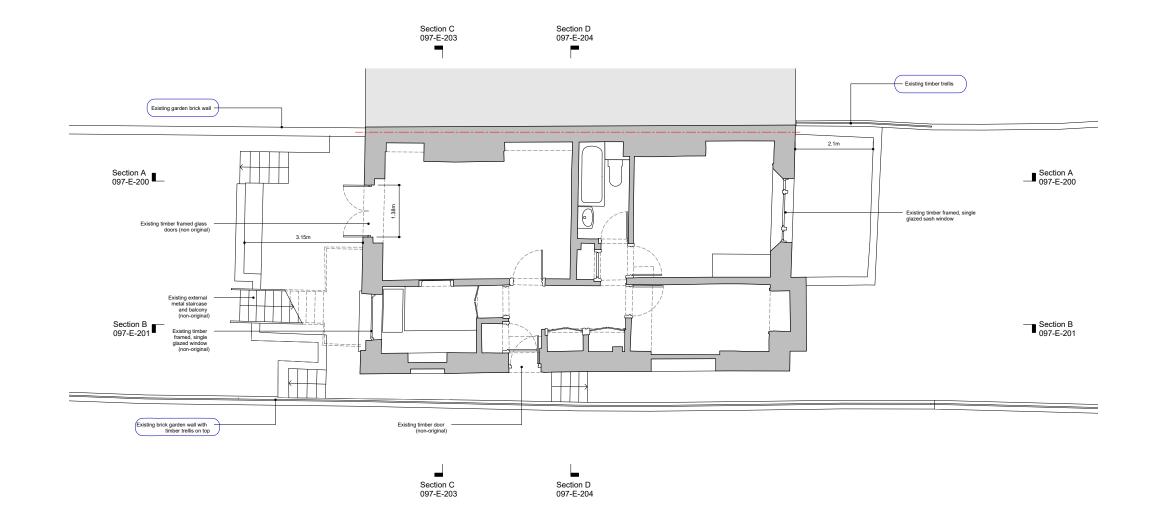

#### HESSELBRAND

Section C Section D 097-E-203 097-E-204

Issued

/ 06.12.21 Issued for planning A 24.02.22 Amended for planning

Notes

Existing

Proposed

Amended

20 Eton Villas

Existing

# 097-E-101

Raised Ground Floor Plan

| 24.02.22 | 1:100 @ A3 |
|----------|------------|
| RC       | MC         |