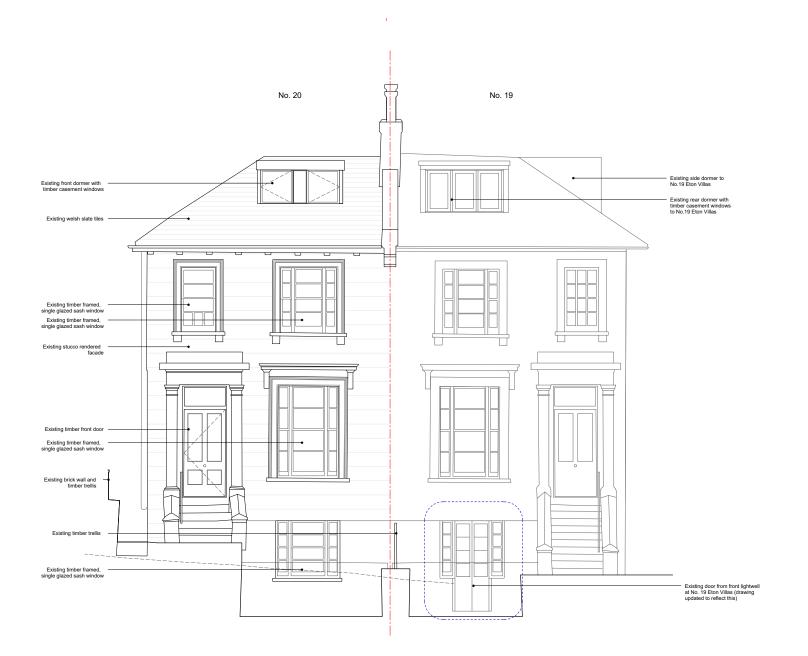

### HESSELBRAND

/ 06.12.21 Issued for planning A 24.02.22 Amended for planning

Notes

Existing

Proposed

Amended

1 2 3 4 [m]

20 Eton Villas

Existing

# 097-E-300

Front Elevation

| 24.02.22 | 1:100 @ A3 |
|----------|------------|
| RC       | MC         |