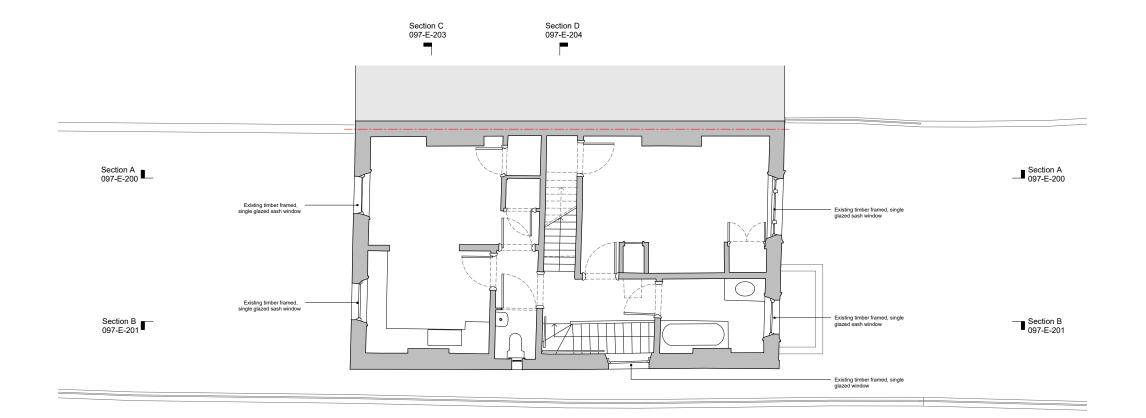

20 Eton Villas

Existing

# 097-E-102

First Floor Plan

| 24.02.22 | 1:100 @ A3 |
|----------|------------|
| RC       | мс         |

### HESSELBRAND

Section C Section D 097-E-203 097-E-204

Issued

/ 06.12.21 Issued for planning A 24.02.22 Amended for planning

Notes

Existing

Proposed

Amended