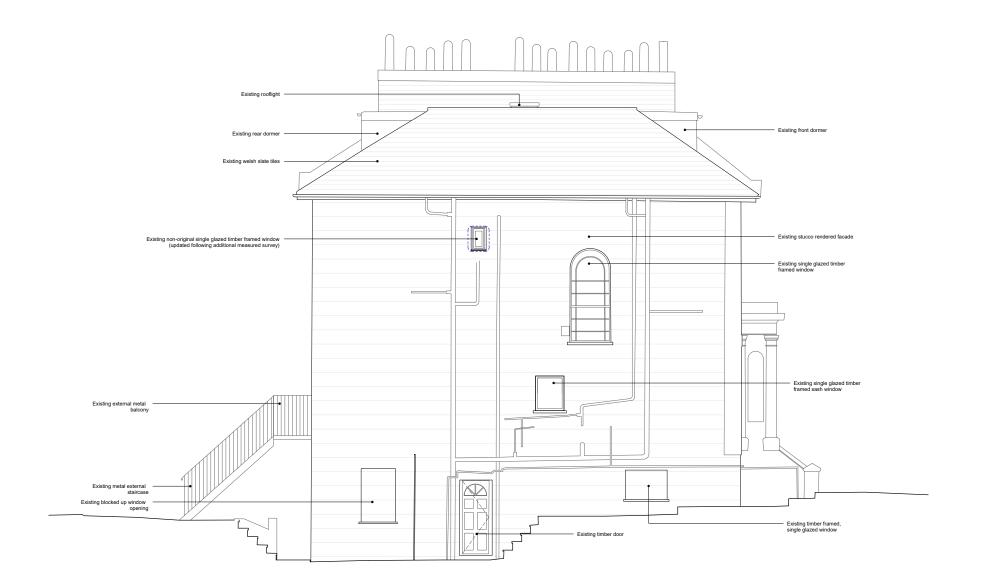

### HESSELBRAND

/ 06.12.21 Issued for planning A 24.02.22 Amended for planning

Notes

Existing

Proposed

Amended

) 1 2 3 4 [m]

20 Eton Villas

Existing

# 097-E-301

Side Elevation

| 24.02.22 | 1:100 @ A3 |
|----------|------------|
| RC       | мс         |