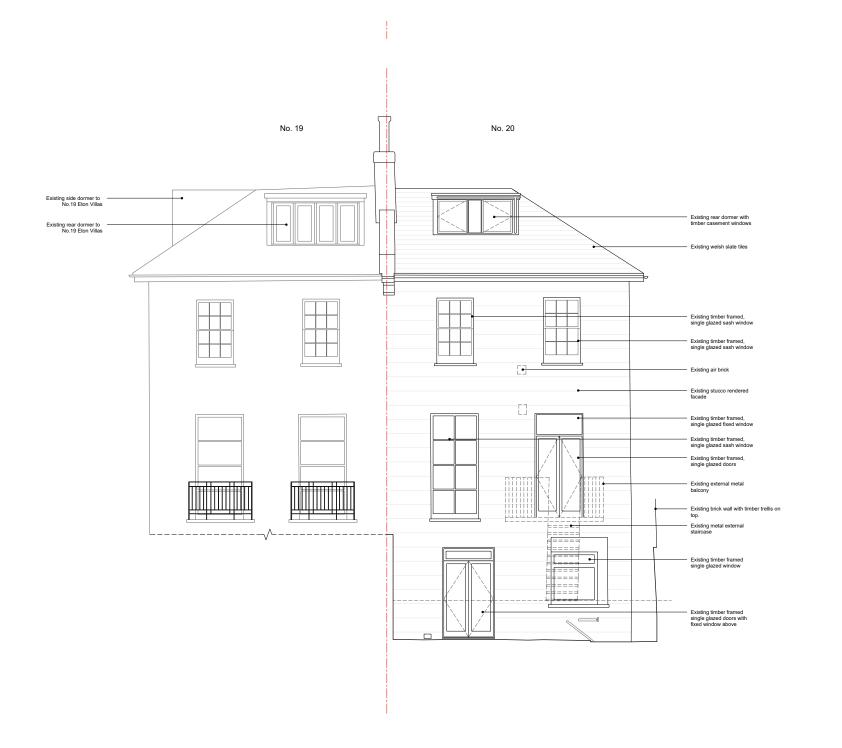

### HESSELBRAND

Issued / 24.02.22 Issued for planning

Notes

Existing

Proposed

20 Eton Villas

Existing

# 097-E-305

Street Elevation

| 24.02.22 | 1:100 @ A3 |
|----------|------------|
| MS       | МС         |