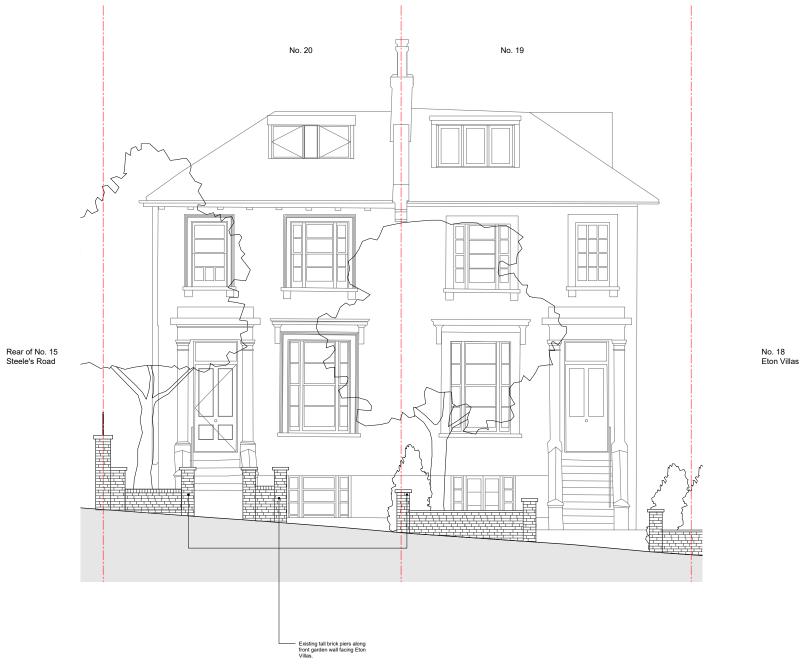

### HESSELBRAND

Issued / 24.02.22 Issued for planning

Notes

Existing

Proposed

20 Eton Villas

Existing

# 097-E-305

Street Elevation

| 24.02.22 | 1:100 @ A3 |
|----------|------------|
| MS       | МС         |