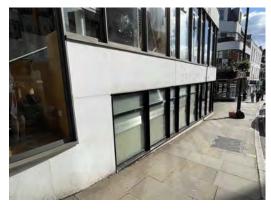

existing photos basement floor

TD21/i75/P02

02.02.22

REVISION NOTES

All dimensions to be confirmed on site by Contractor. Structural works to be confirmed by Structural Engineer. All elements to comply with statutory requirements.