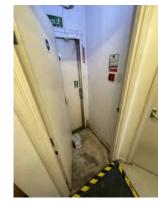

HAMPSTEAD
58-62 Heath Street, NW3 1EN

existing photos ground floor

DRAWING No.

TD21/i75/P01

REVISION NO. DATE SCALE

REVISION NOTES

All dimensions to be confirmed on site by Contractor. Structural works to be confirmed by Structural Engineer. All elements to comply with statutory requirements.