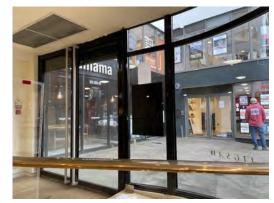

HAMPSTEAD
58-62 Heath Street, NW3 1EN

existing photos ground floor

DRAWING No.

TD21/i75/P01

REVISION NO. DATE SCALE

REVISION NOTES

All dimensions to be confirmed on site by Contractor. Structural works to be confirmed by Structural Engineer. All elements to comply with statutory requirements.