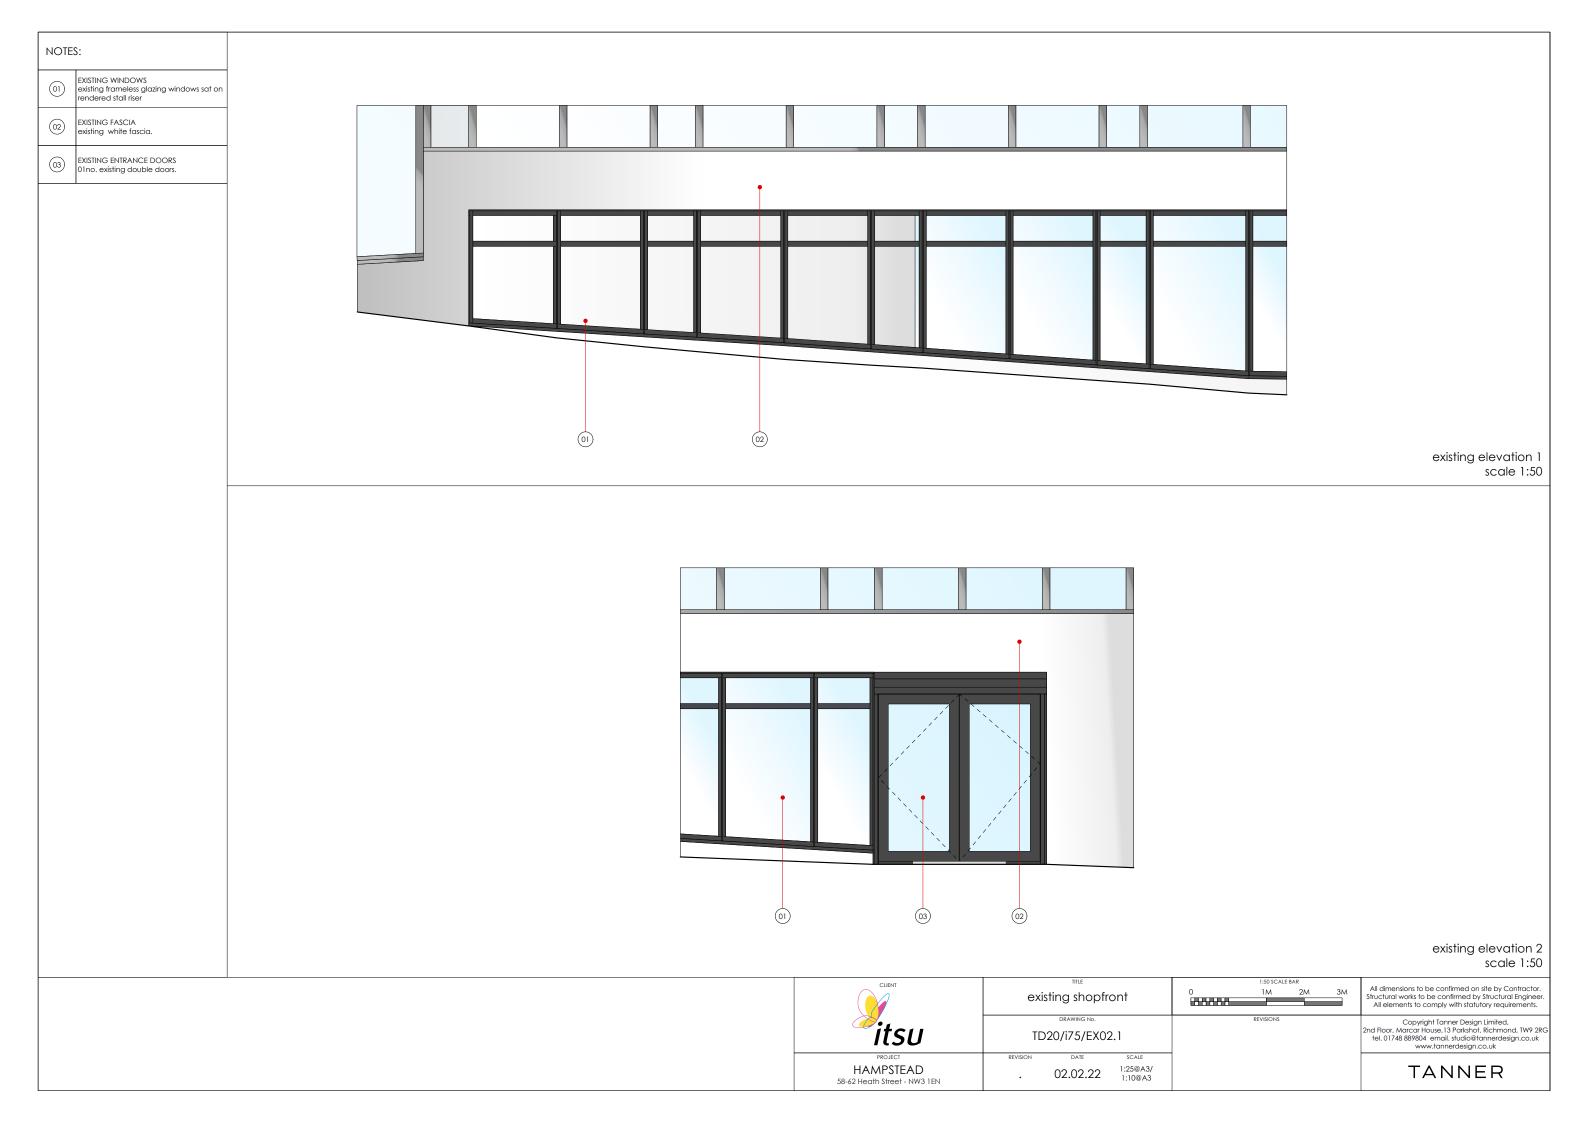

to be confirmed on site by Contractor. Structural works to be confirmed by Structural Engineer. All elements to comply with statutory requirements.

Copyright Tanner Design Limited, 2nd Floor, Marcar House,13 Parkshot, Richmond, TW9 2RG tel. 01748 889804 email. studio@tannerdesign.co.uk www.tannerdesign.co.uk

TANNER































HAMPSTEAD 58-62 Heath Street, NW3 1EN

existing photos basement floor

TD21/i75/P02

02.02.22

REVISION NOTES

All dimensions to be confirmed on site by Contractor. Structural works to be confirmed by Structural Engineer. All elements to comply with statutory requirements.

Copyright Tanner Design Limited, 2nd Floor, Marcar House, 13 Parkshot, Richmond, TW9 2RG tel, 01748 889804 email, studio@tannerdesign.co.uk www.tannerdesign.co.uk

TANNER