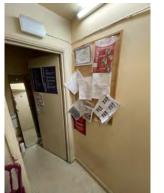

existing photos basement floor

TD21/i75/P02

02.02.22

REVISION NOTES

All dimensions to be confirmed on site by Contractor. Structural works to be confirmed by Structural Engineer. All elements to comply with statutory requirements.