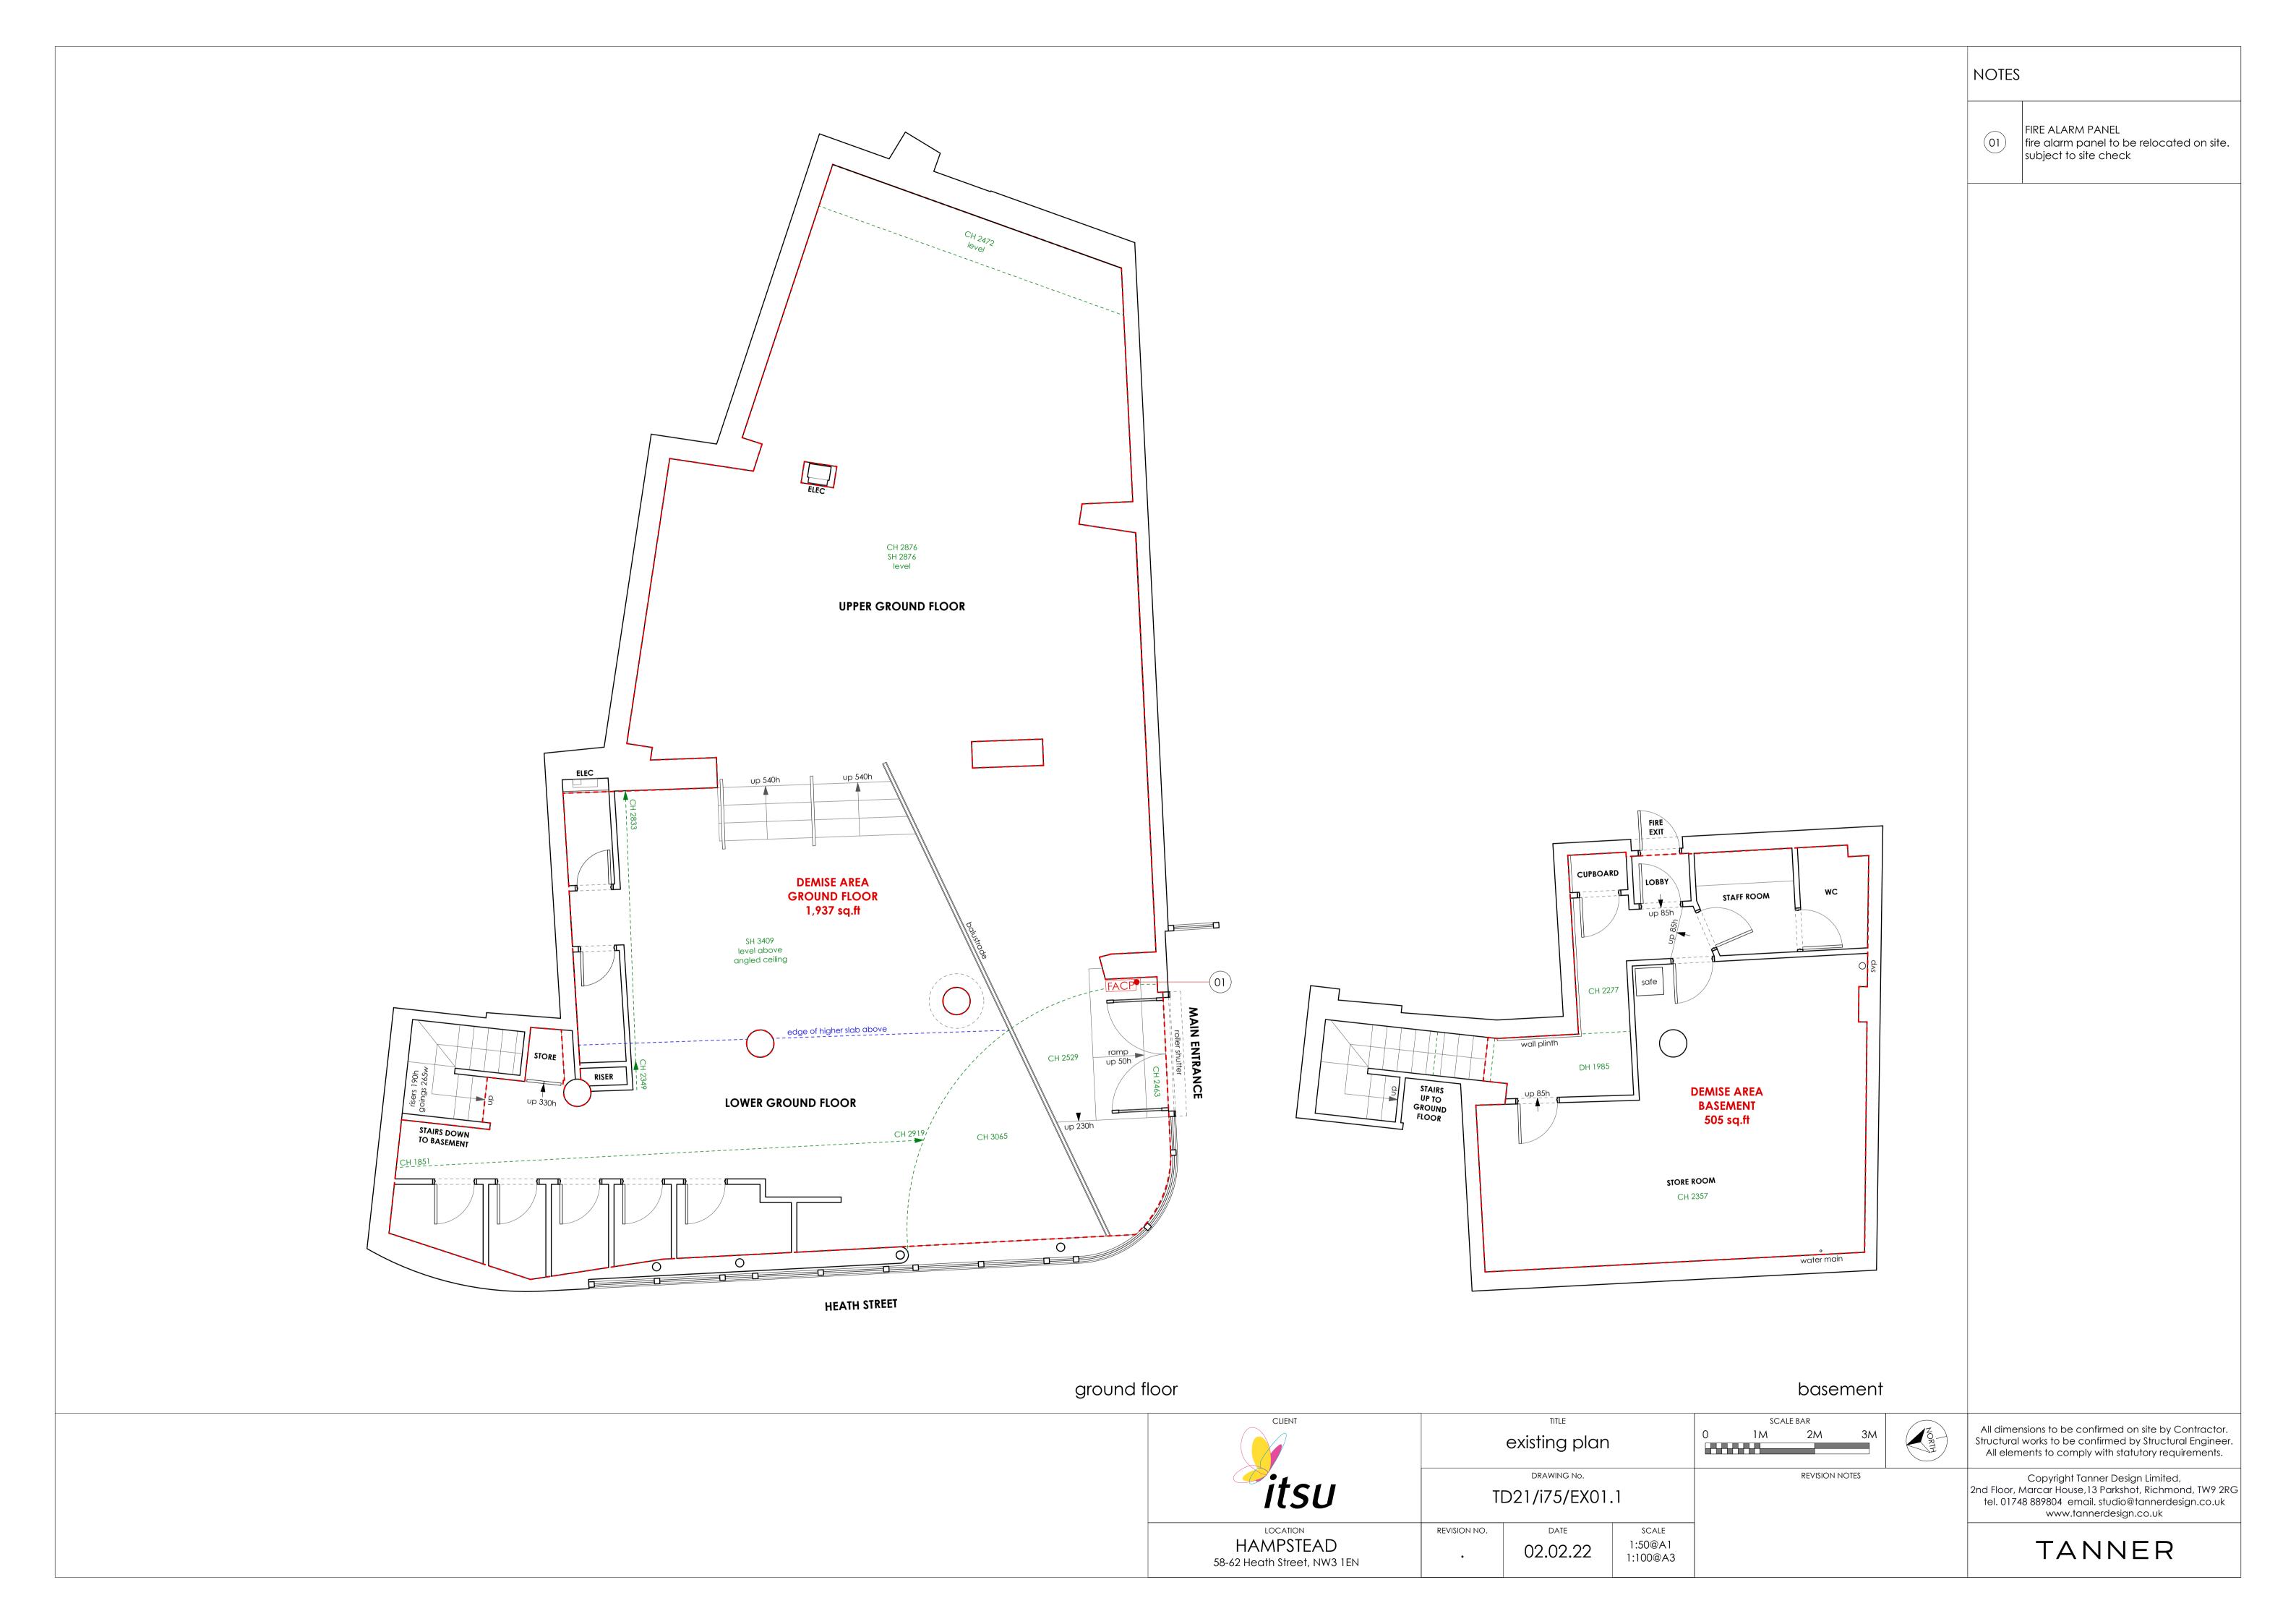

ns to be confirmed on site by Contractor. Structural works to be confirmed by Structural Engineer. All elements to comply with statutory requirements.

Copyright Tanner Design Limited, 2nd Floor, Marcar House,13 Parkshot, Richmond, TW9 2RG tel. 01748 889804 email. studio@tannerdesign.co.uk www.tannerdesign.co.uk

TANNER































HAMPSTEAD 58-62 Heath Street, NW3 1EN

existing photos basement floor

TD21/i75/P02

02.02.22

REVISION NOTES

All dimensions to be confirmed on site by Contractor. Structural works to be confirmed by Structural Engineer. All elements to comply with statutory requirements.

Copyright Tanner Design Limited, 2nd Floor, Marcar House, 13 Parkshot, Richmond, TW9 2RG tel, 01748 889804 email, studio@tannerdesign.co.uk www.tannerdesign.co.uk

TANNER