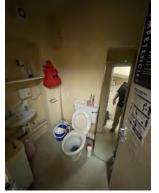

existing photos basement floor

TD21/i75/P02

02.02.22

REVISION NOTES

All dimensions to be confirmed on site by Contractor. Structural works to be confirmed by Structural Engineer. All elements to comply with statutory requirements.