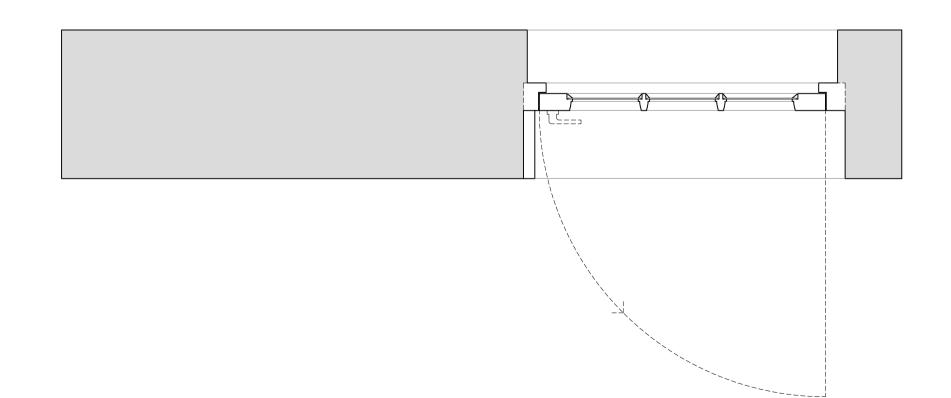

## Section A-A through External Wall

|                                                   | Site Address:                            |            |               |                     |           |
|---------------------------------------------------|------------------------------------------|------------|---------------|---------------------|-----------|
|                                                   | 66A Delancey Street, London NW1          |            |               |                     |           |
| COSTAIN SKANSKA                                   | Drawing Title:<br>Basement<br>Sheet 1 of | •          | EXISTING Fron | t Window Joinery De | tails -   |
|                                                   | Surveyed by:                             | Drawn by:  | Checked by:   | Presentation Scale: |           |
| Costain Skanska Joint Venture<br>9th Floor        | AP & PB                                  | AP & PB    | OB            | as shown @ A1       |           |
| The Tower<br>1 Eversholt Street<br>London NW1 2DN | Date:<br>09-12-2019                      | WPI P066 N | - 66A DeS     | -EX-BS-J-02         | Revision: |

Do not reproduce this drawing without written permission All dimensions are in millimetres unless stated otherwise

Section G-G

Section E-E

SECONDARY GLAZING SHOWN IN RED FOR VISUAL CLARITY ONLY

Drawing Not For Construction