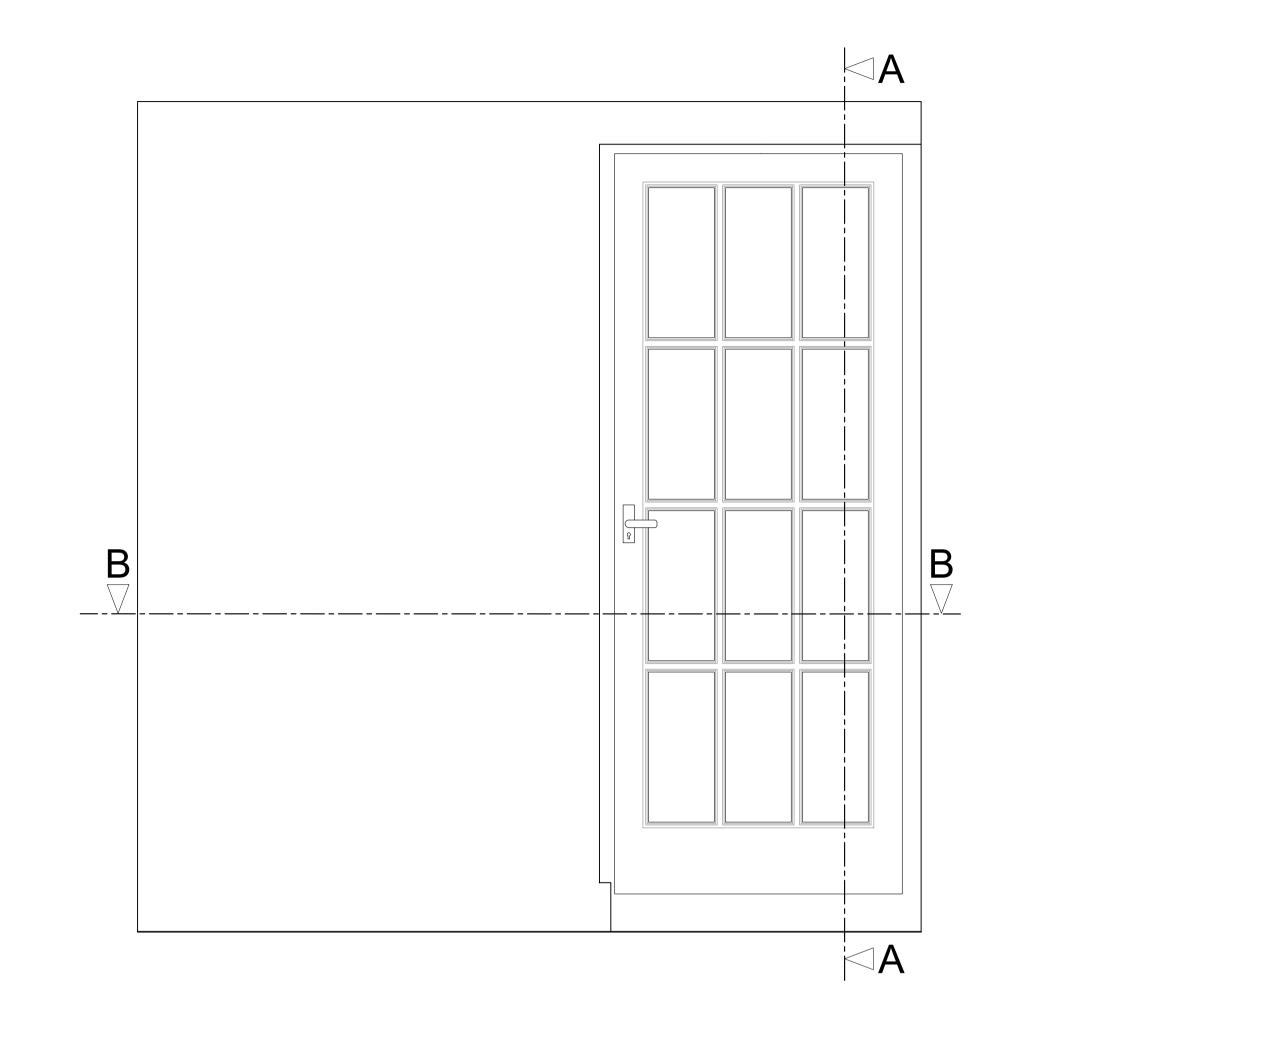

## Plan Section B-B

| Revision: | Date:      | Amendment:                                     |  |  |
|-----------|------------|------------------------------------------------|--|--|
| 1.0       | 23-02-2022 | Issued for listed building consent application |  |  |
|           |            |                                                |  |  |
|           |            |                                                |  |  |
|           |            |                                                |  |  |
|           |            |                                                |  |  |
|           |            |                                                |  |  |
|           |            |                                                |  |  |
|           |            |                                                |  |  |

## Section A-A through External Wall

|                                                   | Site Address:                            |            |               |                     |           |
|---------------------------------------------------|------------------------------------------|------------|---------------|---------------------|-----------|
|                                                   | 66A Delancey Street, London NW1          |            |               |                     |           |
| COSTAIN SKANSKA                                   | Drawing Title:<br>Basement<br>Sheet 1 of | •          | EXISTING Fron | t Window Joinery De | tails -   |
|                                                   | Surveyed by:                             | Drawn by:  | Checked by:   | Presentation Scale: |           |
| Costain Skanska Joint Venture<br>9th Floor        | AP & PB                                  | AP & PB    | OB            | as shown @ A1       |           |
| The Tower<br>1 Eversholt Street<br>London NW1 2DN | Date:<br>09-12-2019                      | WPI P066 N | - 66A DeS     | -EX-BS-J-02         | Revision: |