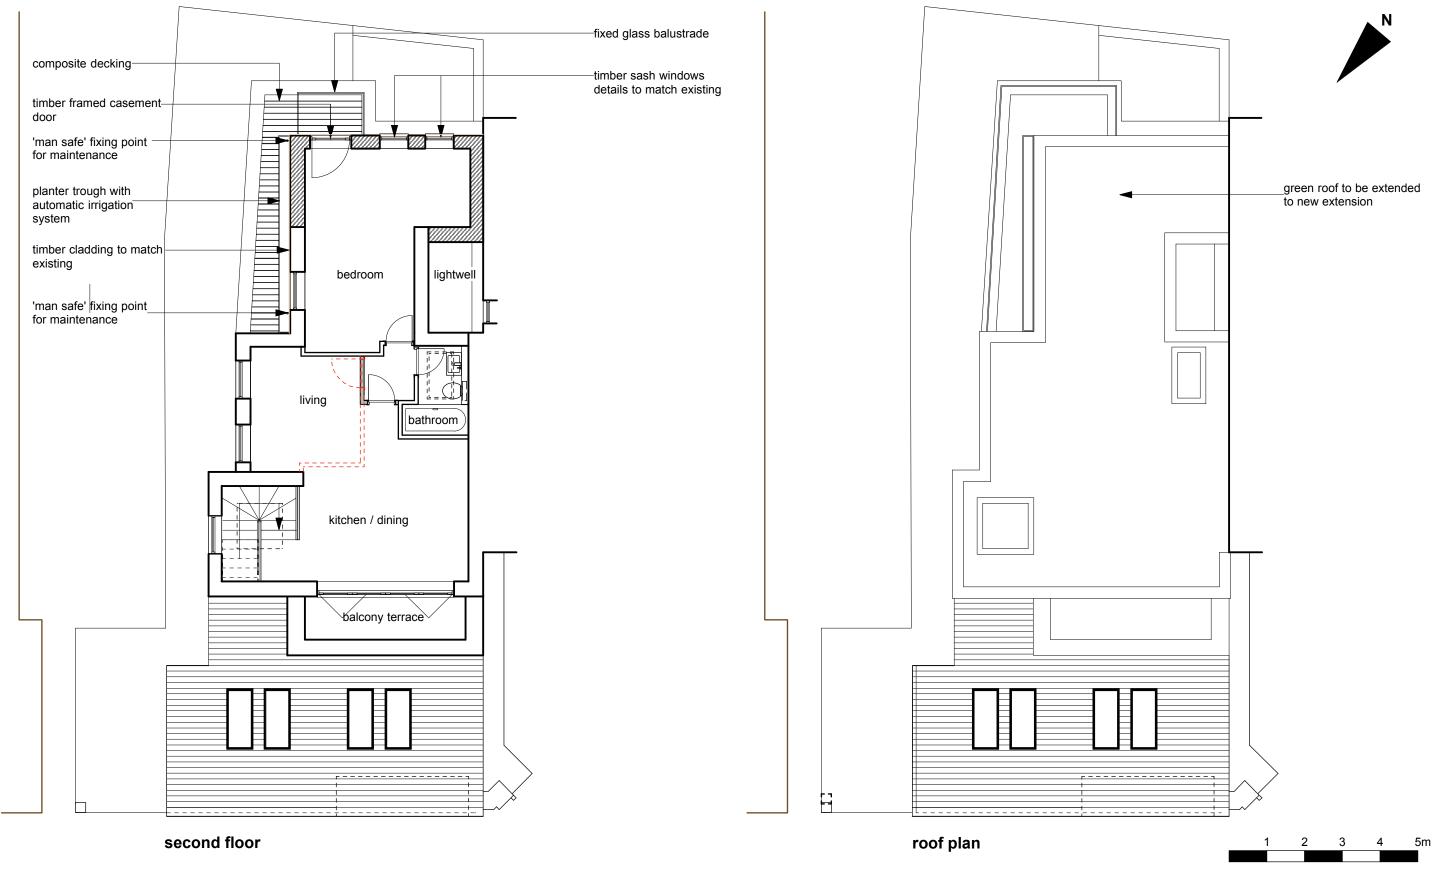

**A**. Nov 21 - Timber cladding note added

B. Mar 22 - AC condensor removed Rear glazing and door revised Access door to lightwell removed