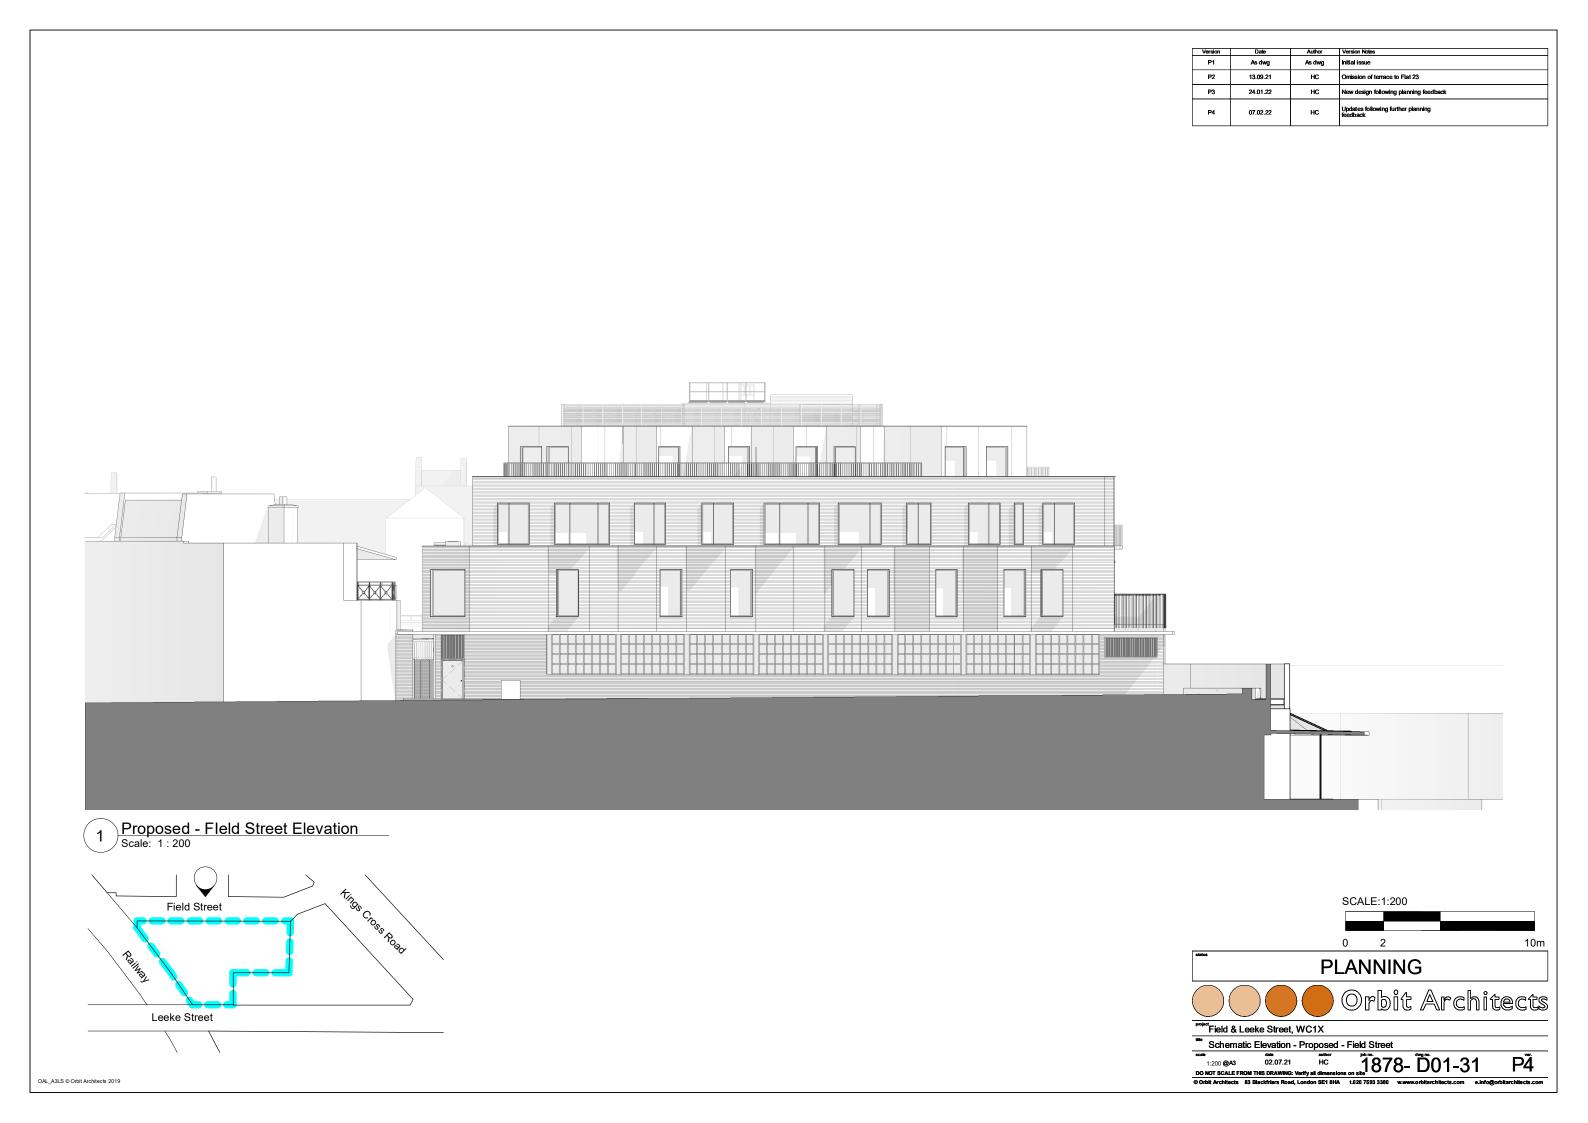

1 Proposed Leeke Street Block Flank Elevation
Scale: 1:200

2 Proposed Field Street Block Rear Elevation Scale: 1:200

3 Proposed Field Street Block Flank Elevation Scale: 1:200

SCALE:1:200

0 2 10m

Status

PLANNING

PLANNING

PLANNING

POPO A Chitects

Project Field & Leeke Street, WC1X

Title Schematic Elevation - Proposed - Rear/Flank Elevations

scale
1:200 @A3 02.07.21 HC 1878- D01-34 P4

DO NOT SCALE FROM THIS DRAWING: Verify all dimensions on sike