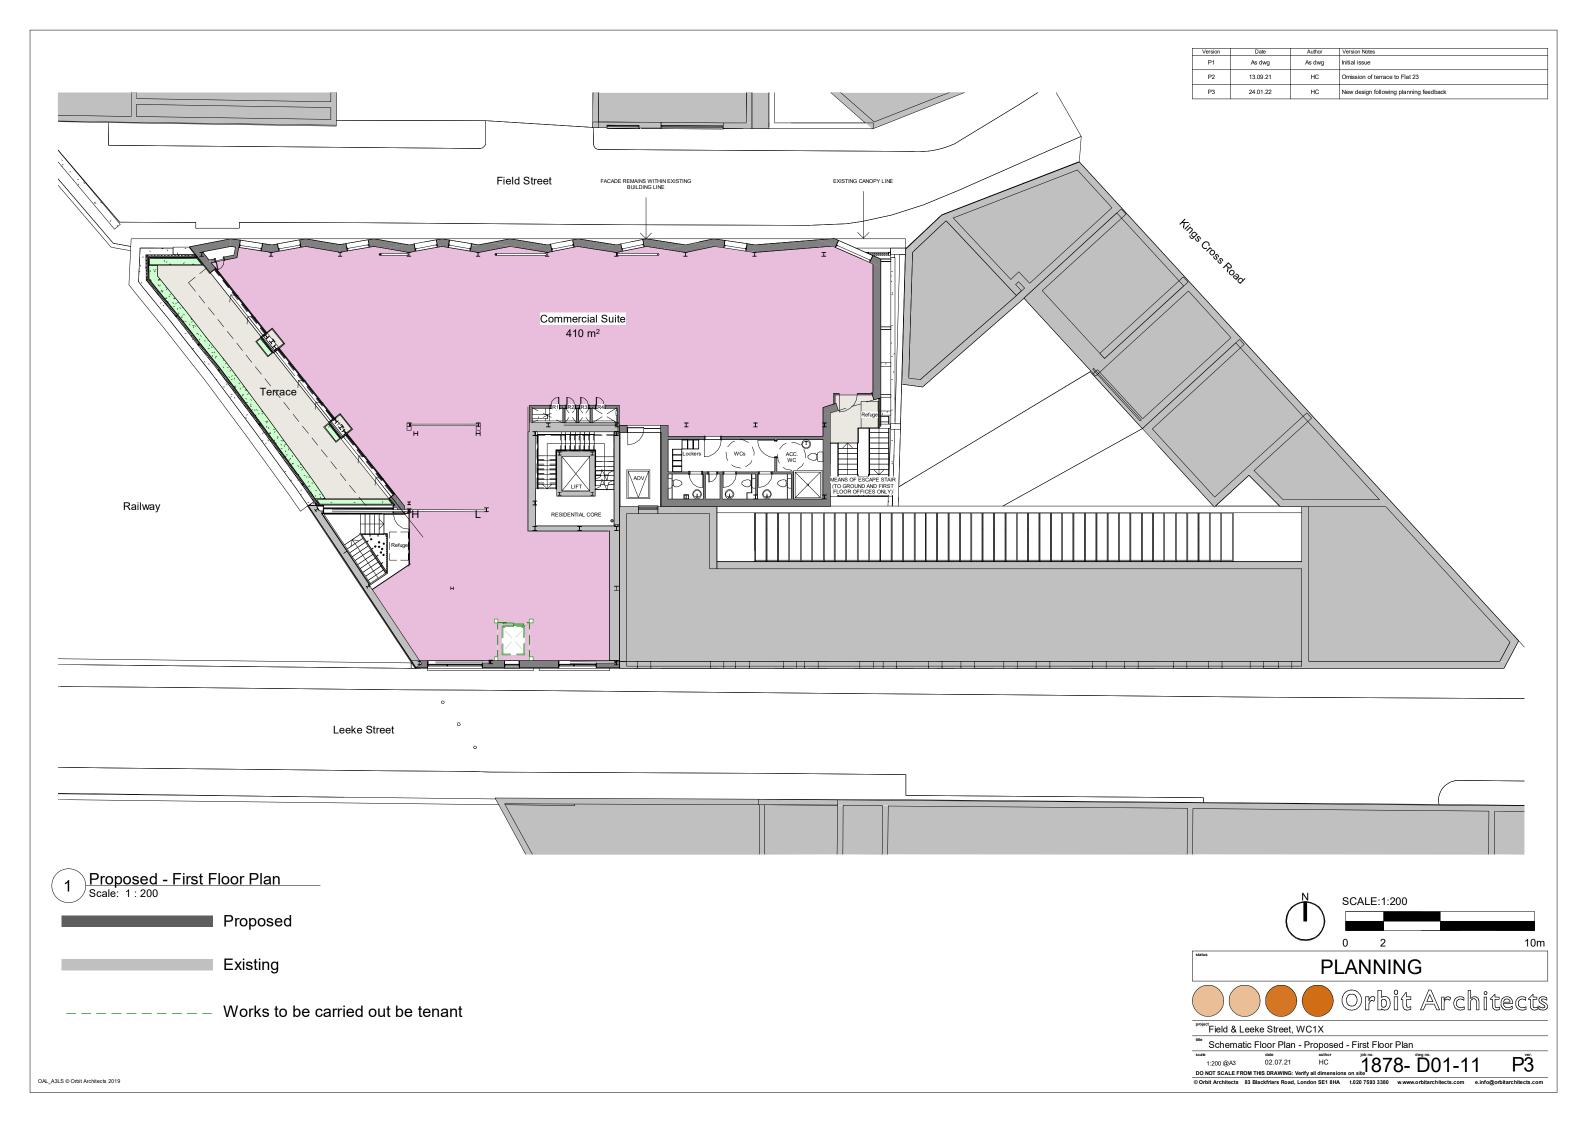

Proposed

Existing

 Version
 Date
 Author
 Version Notes

 P1
 As dwg
 As dwg
 hitial issue

 P2
 24.01.22
 HC
 New design following planning feedback









Proposed

Tiple Cross Age

Existing

P1 As dwg Initial issue As dwg P2 24.01.22 нс New design following planning feedback

SCALE:1:200

**PLANNING** 

1:200 @A3 02.07.21 HC 100 NOT SCALE FROM THIS DRAWING: Verify all dimensions on size

© Orbit Architects 83 Blackfriars Road, London SE1 8HA L020 7593 3380 w.www.orbitarchitects.com e.info@orbitarchitects.com

Field & Leeke Street, WC1X

alte date author 1:200 @A3 02.07.21 HC

Schematic Section - Proposed - Section BB

Orbit Architects



Field Street

Leeke Street

Proposed

Existing

 Version
 Date
 Author
 Version Notes

 P1
 As dwg
 As dwg
 hitial issue

 P2
 24.01.22
 HC