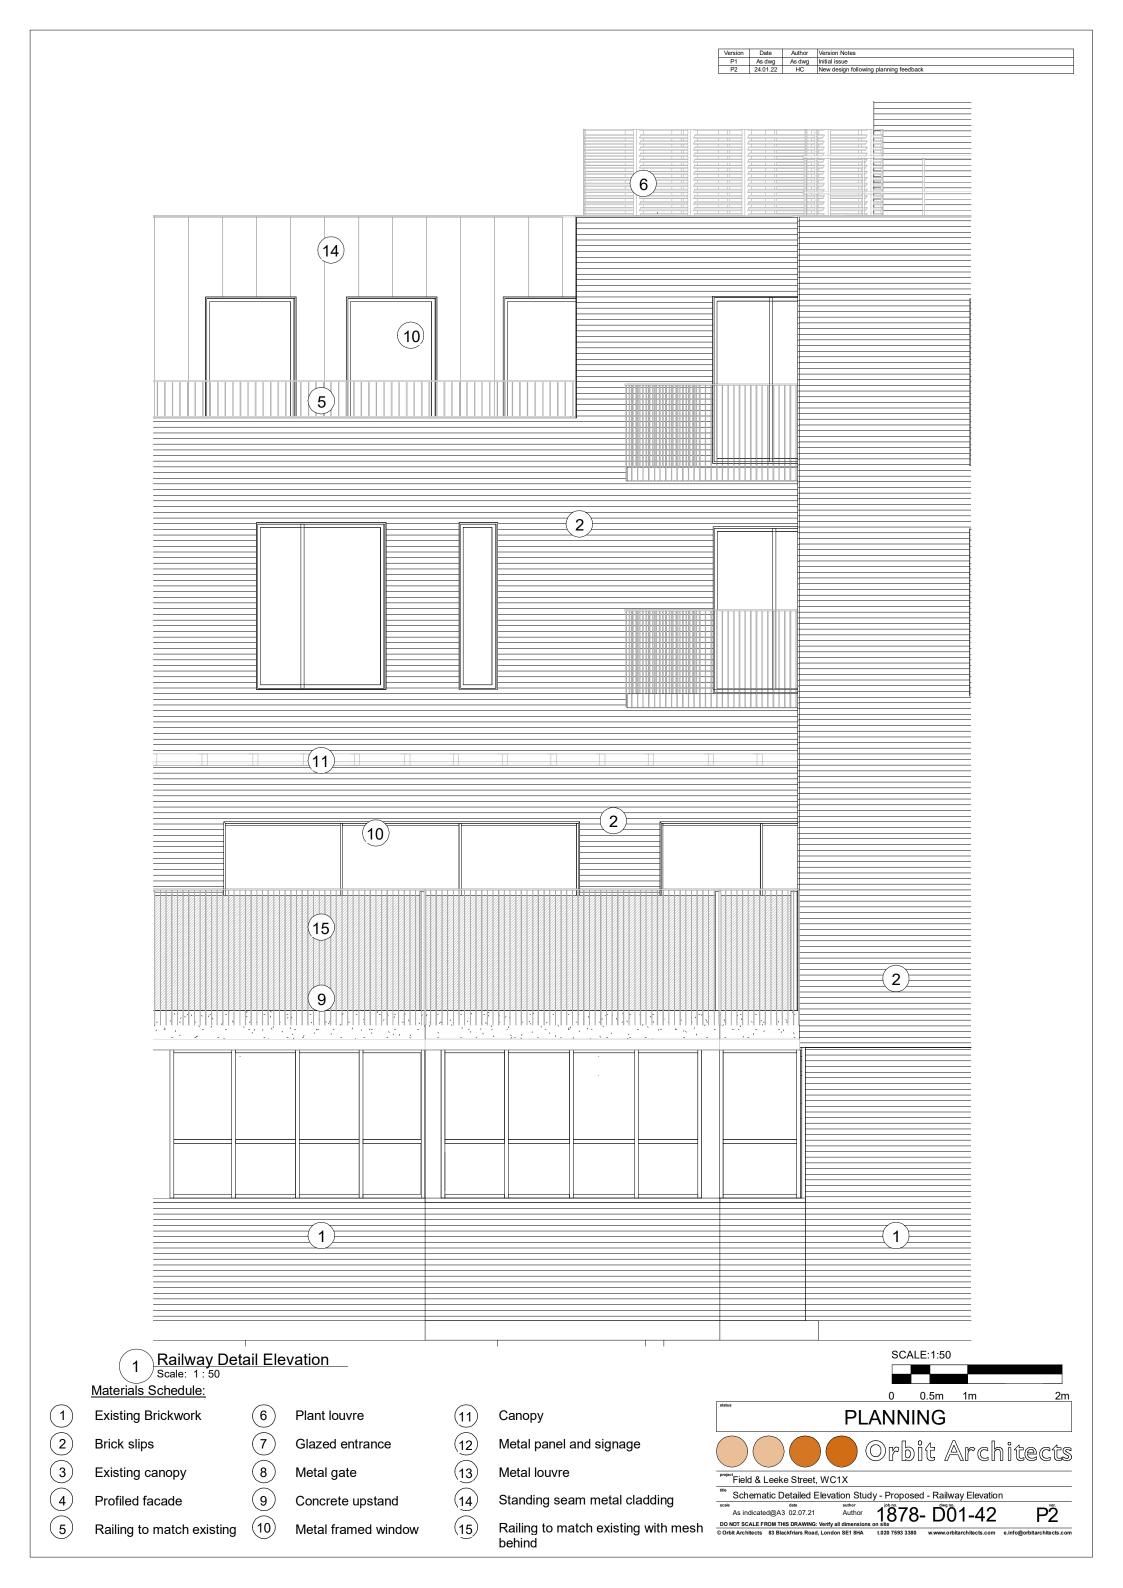

1 Proposed Leeke Street Block Flank Elevation
Scale: 1:200

2 Proposed Field Street Block Rear Elevation Scale: 1:200

3 Proposed Field Street Block Flank Elevation Scale: 1:200

SCALE:1:200

0 2 10m

Status

PLANNING

PLANNING

PLANNING

POPO A Chitects

Project Field & Leeke Street, WC1X

Title Schematic Elevation - Proposed - Rear/Flank Elevations

scale
1:200 @A3 02.07.21 HC 1878- D01-34 P4

DO NOT SCALE FROM THIS DRAWING: Verify all dimensions on sike