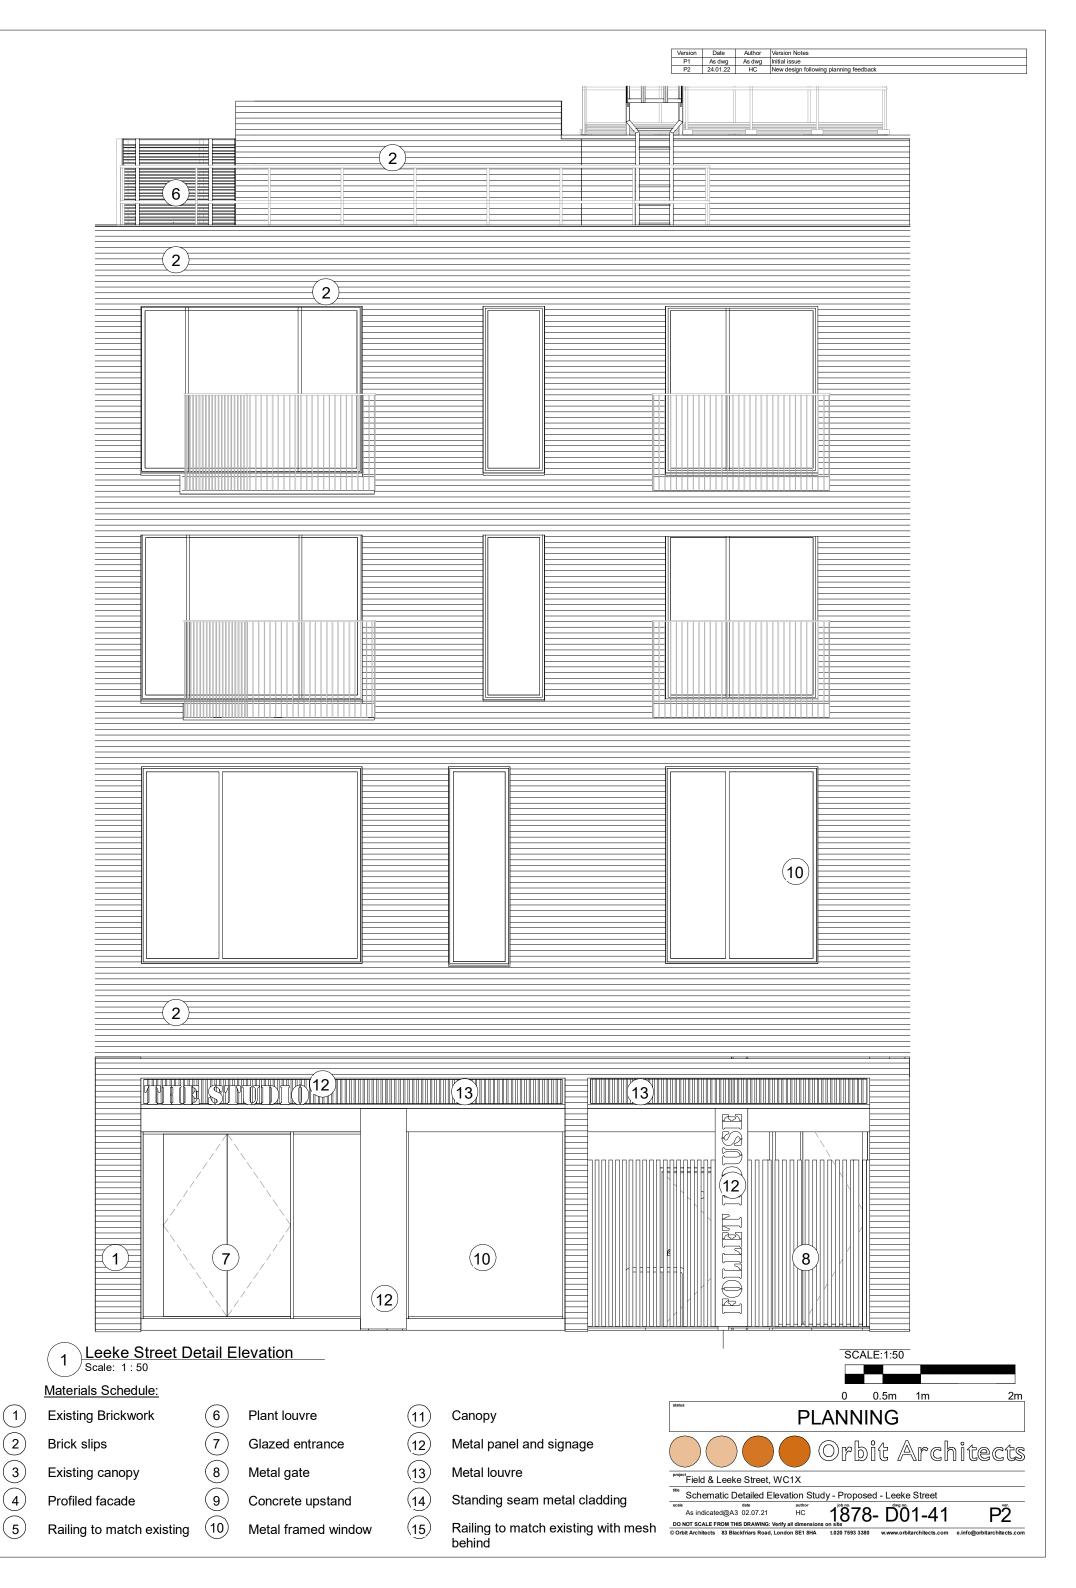

1 Proposed Leeke Street Block Flank Elevation
Scale: 1:200

2 Proposed Field Street Block Rear Elevation Scale: 1:200

3 Proposed Field Street Block Flank Elevation Scale: 1:200

SCALE:1:200

0 2 10m

Status

PLANNING

PLANNING

PLANNING

POPO A Chitects

Project Field & Leeke Street, WC1X

Title Schematic Elevation - Proposed - Rear/Flank Elevations

scale
1:200 @A3 02.07.21 HC 1878- D01-34 P4

DO NOT SCALE FROM THIS DRAWING: Verify all dimensions on sike