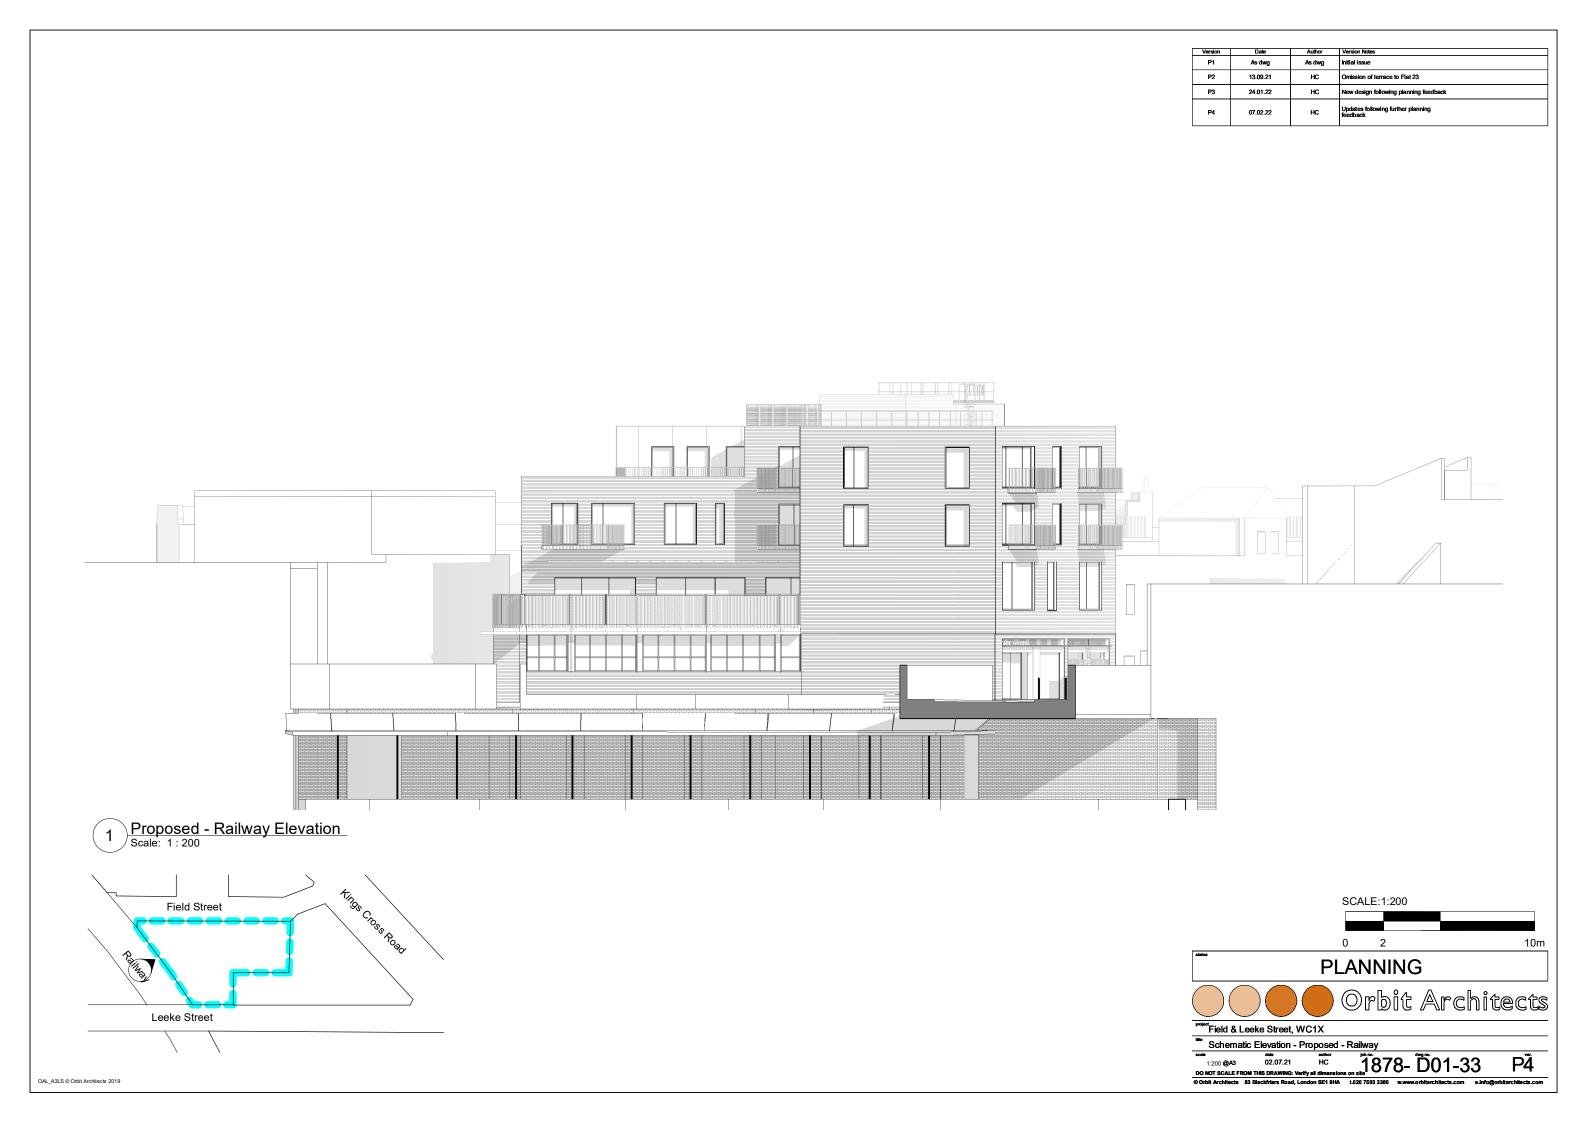

1 Proposed Leeke Street Block Flank Elevation
Scale: 1:200

2 Proposed Field Street Block Rear Elevation Scale: 1:200

3 Proposed Field Street Block Flank Elevation Scale: 1:200

SCALE:1:200

0 2 10m

Status

PLANNING

PLANNING

PLANNING

POPO A Chitects

Project Field & Leeke Street, WC1X

Title Schematic Elevation - Proposed - Rear/Flank Elevations

scale
1:200 @A3 02.07.21 HC 1878- D01-34 P4

DO NOT SCALE FROM THIS DRAWING: Verify all dimensions on sike