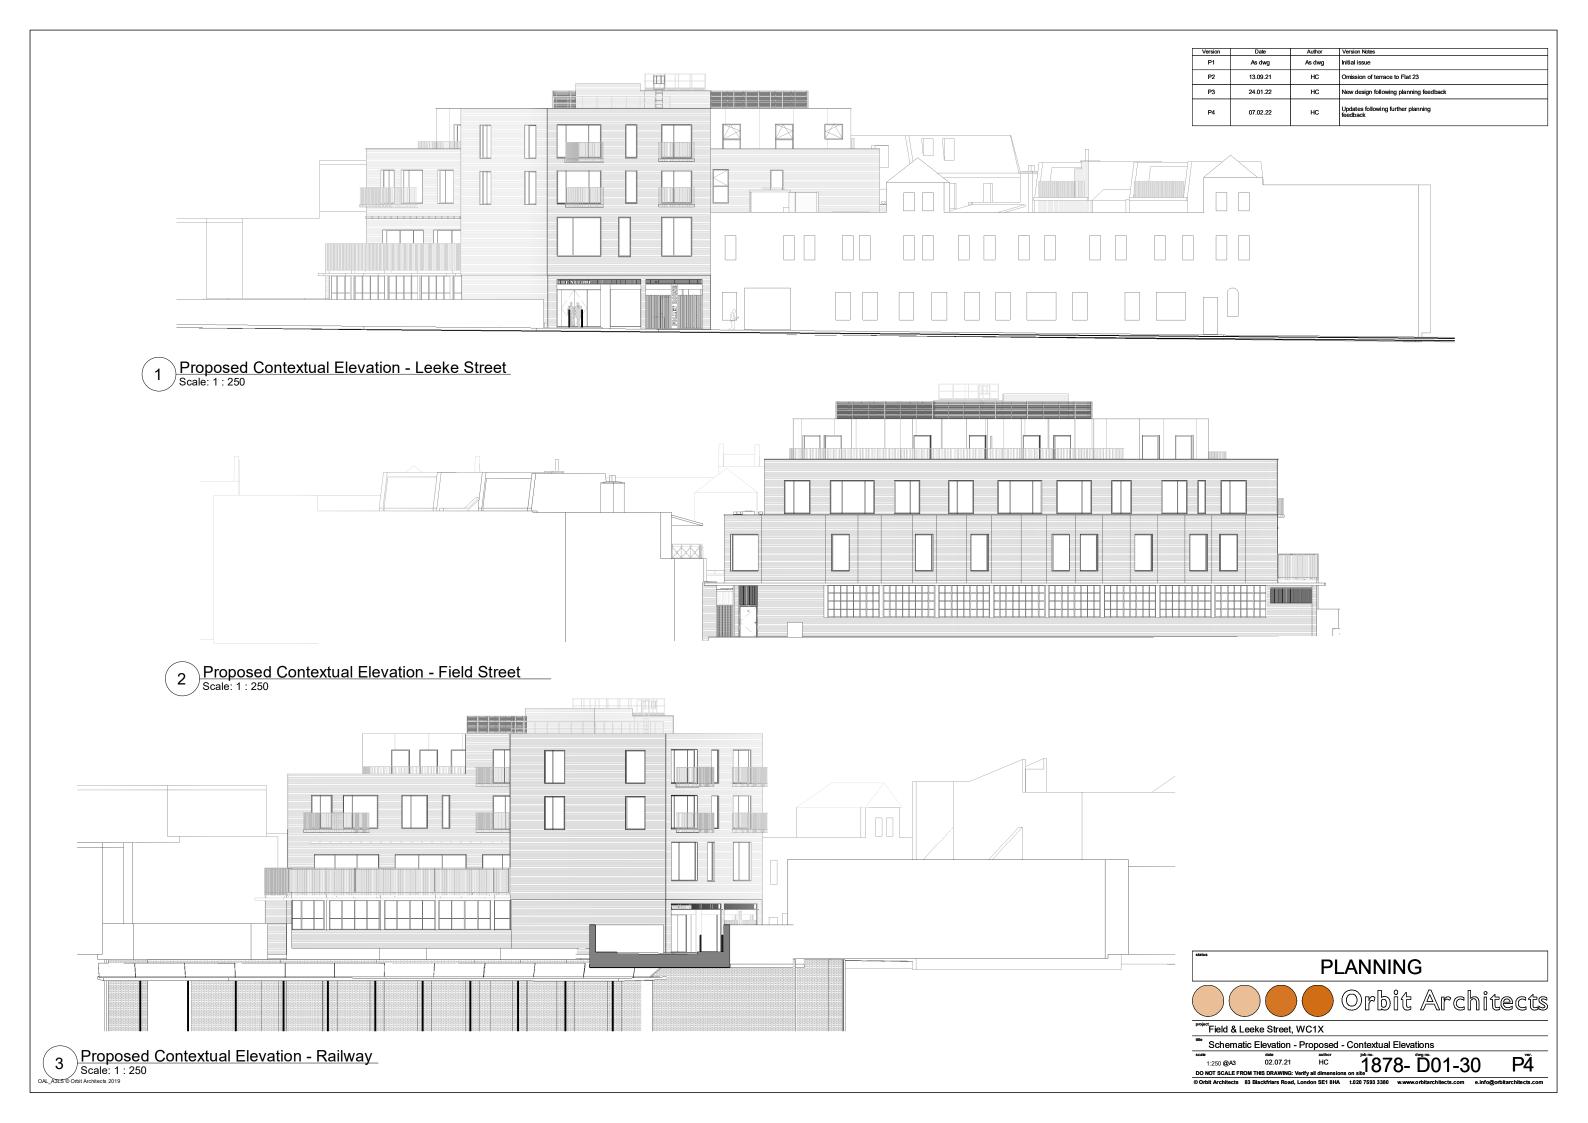

1 Proposed Leeke Street Block Flank Elevation
Scale: 1:200

2 Proposed Field Street Block Rear Elevation Scale: 1:200

3 Proposed Field Street Block Flank Elevation Scale: 1:200

SCALE:1:200

0 2 10m

Status

PLANNING

PLANNING

PLANNING

POPO A Chitects

Project Field & Leeke Street, WC1X

Title Schematic Elevation - Proposed - Rear/Flank Elevations

scale
1:200 @A3 02.07.21 HC 1878- D01-34 P4

DO NOT SCALE FROM THIS DRAWING: Verify all dimensions on sike