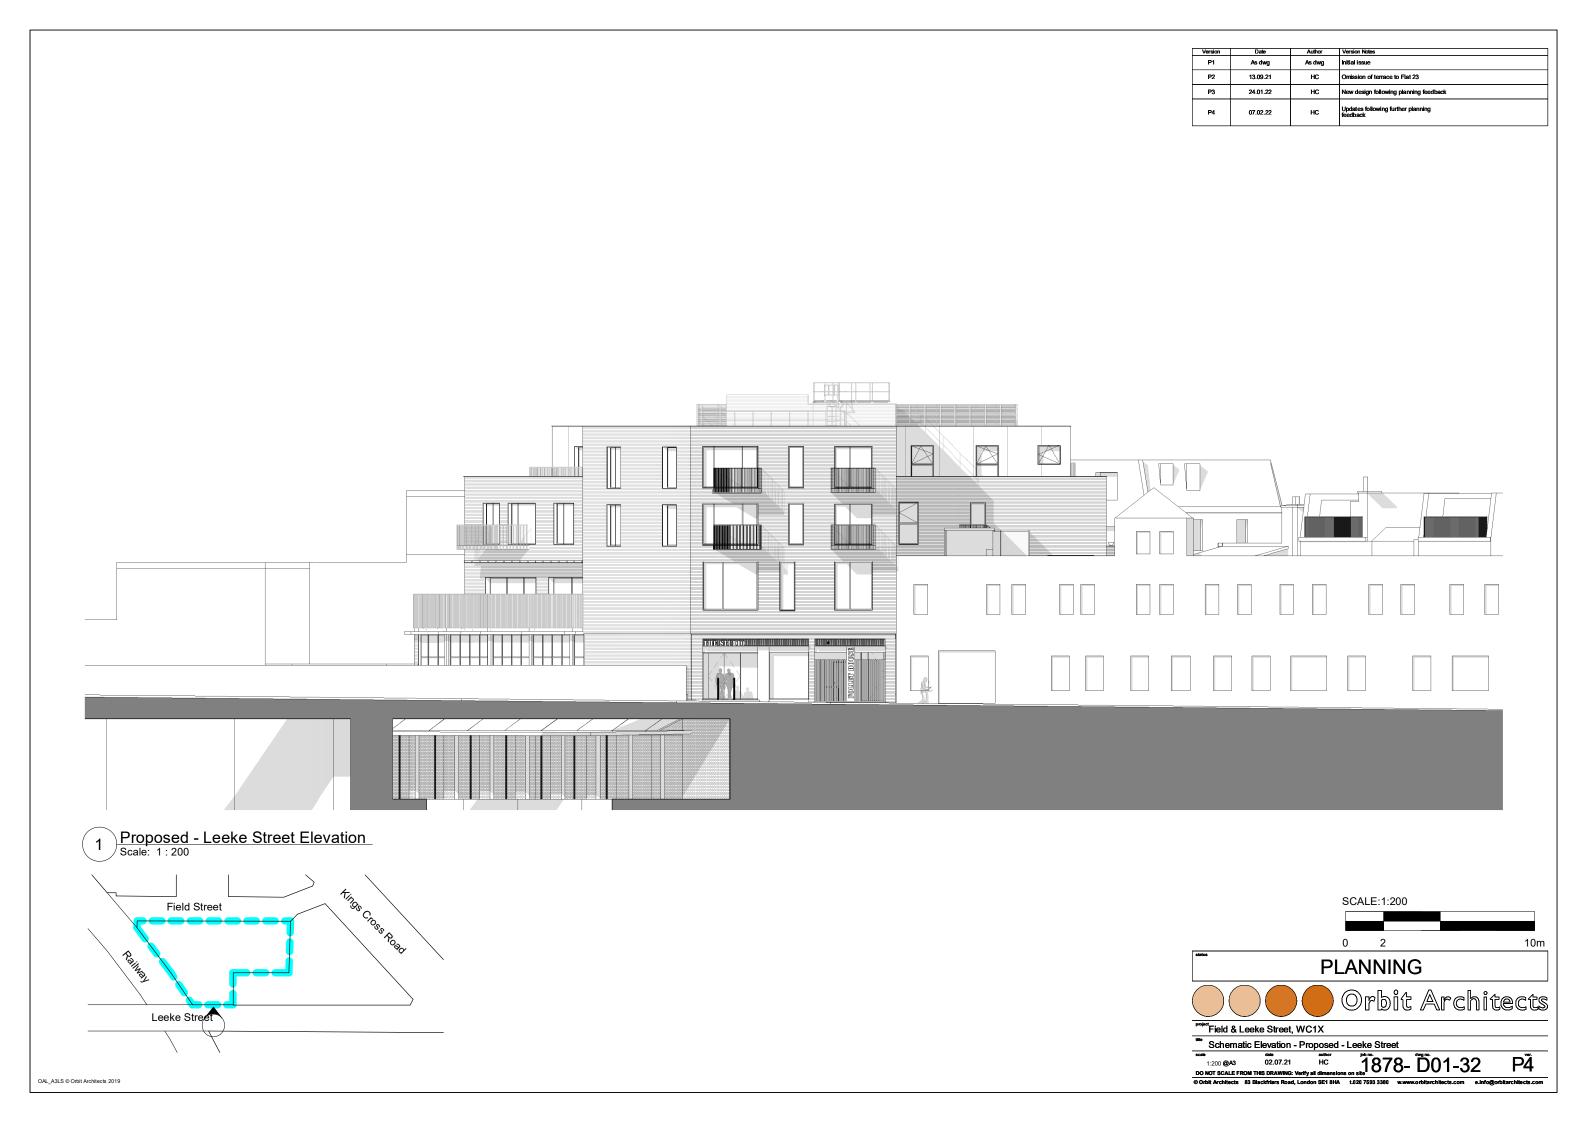

1 Proposed Leeke Street Block Flank Elevation
Scale: 1:200

2 Proposed Field Street Block Rear Elevation Scale: 1:200

3 Proposed Field Street Block Flank Elevation Scale: 1:200

SCALE:1:200

0 2 10m

Status

PLANNING

PLANNING

PLANNING

POPO A Chitects

Project Field & Leeke Street, WC1X

Title Schematic Elevation - Proposed - Rear/Flank Elevations

scale
1:200 @A3 02.07.21 HC 1878- D01-34 P4

DO NOT SCALE FROM THIS DRAWING: Verify all dimensions on sike