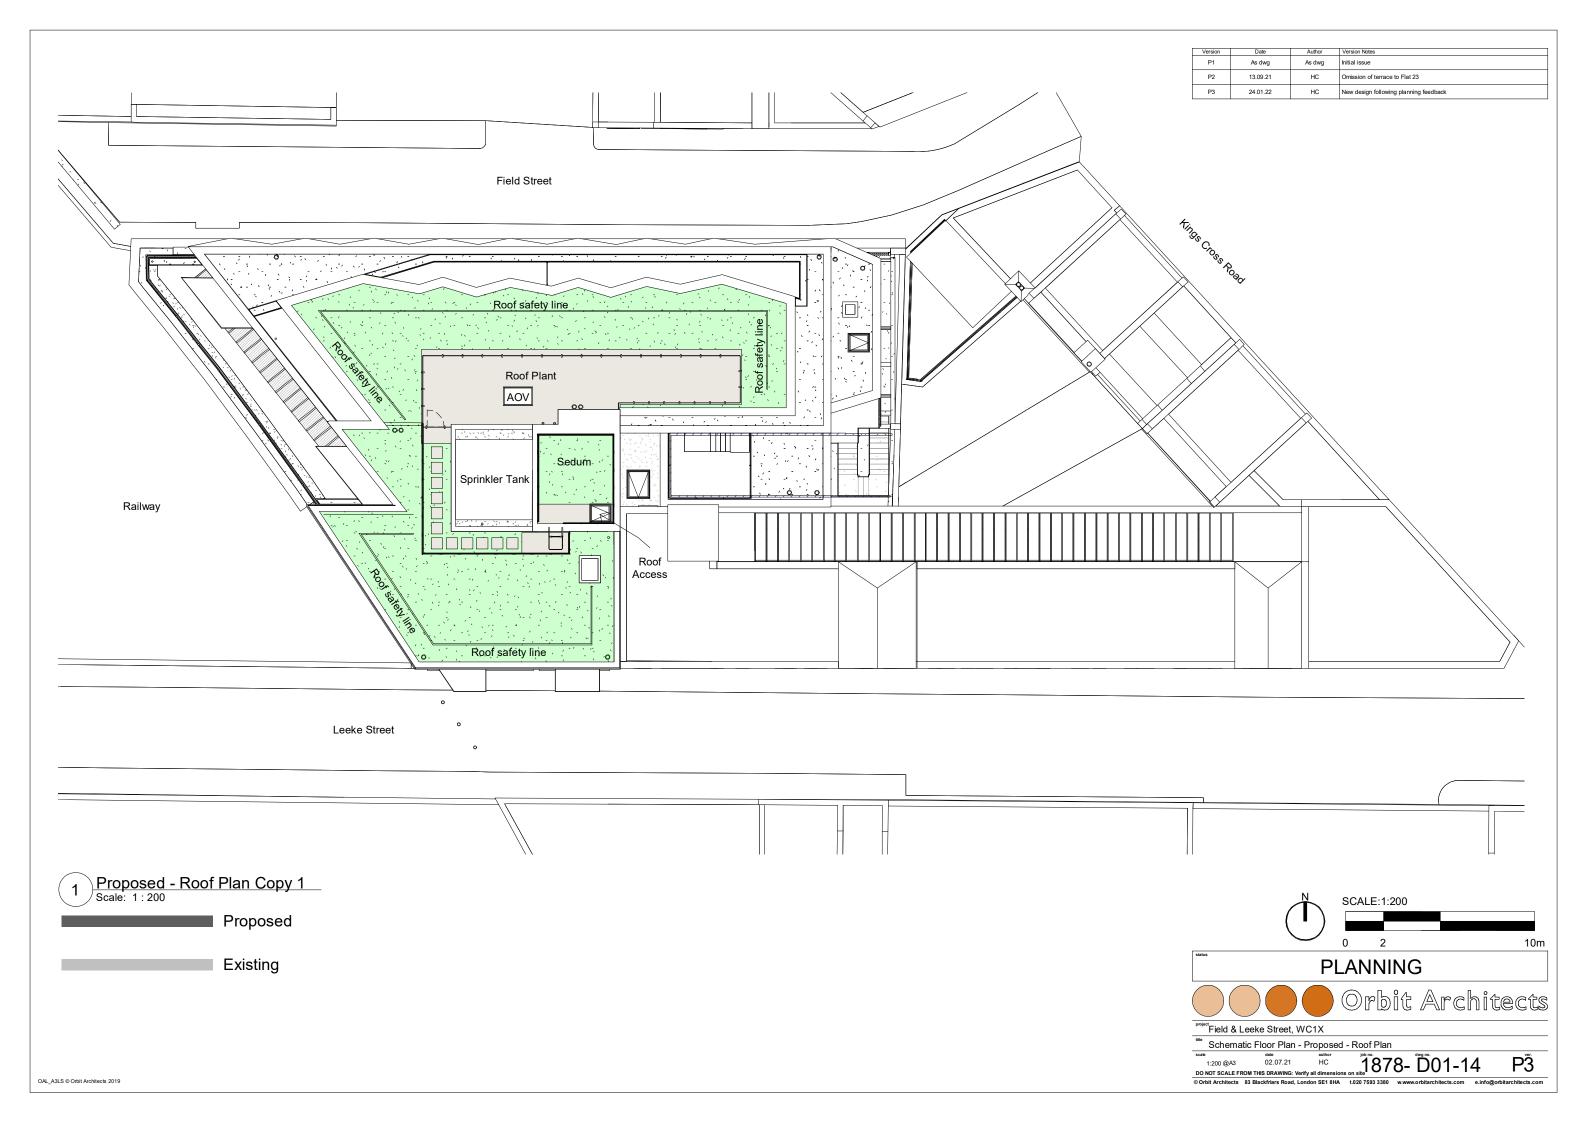

Proposed

Existing

 Version
 Date
 Author
 Version Notes

 P1
 As dwg
 As dwg
 hitial issue

 P2
 24.01.22
 HC
 New design following planning feedback

Proposed

Tiple Cross Age

Existing

P1 As dwg Initial issue As dwg P2 24.01.22 нс New design following planning feedback

SCALE:1:200

**PLANNING** 

1:200 @A3 02.07.21 HC 100 NOT SCALE FROM THIS DRAWING: Verify all dimensions on size

© Orbit Architects 83 Blackfriars Road, London SE1 8HA L020 7593 3380 w.www.orbitarchitects.com e.info@orbitarchitects.com

 Version
 Date
 Author
 Version Notes

 P1
 As dwg
 As dwg
 hitial issue

 P2
 24.01.22
 HC
 New design following planning feedback

OAL\_A3LS © Orbit Architects 2019

SCALE:1:200

0 2 10m

PLANNING

PLANNING