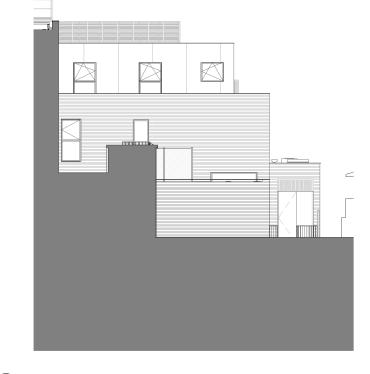

1 Proposed Leeke Street Block Flank Elevation
Scale: 1:200

2 Proposed Field Street Block Rear Elevation Scale: 1:200

3 Proposed Field Street Block Flank Elevation Scale: 1:200

SCALE:1:200

0 2 10m

Status

PLANNING

PLANNING

PLANNING

POPO A Chitects

Project Field & Leeke Street, WC1X

Title Schematic Elevation - Proposed - Rear/Flank Elevations

scale
1:200 @A3 02.07.21 HC 1878- D01-34 P4

DO NOT SCALE FROM THIS DRAWING: Verify all dimensions on sike