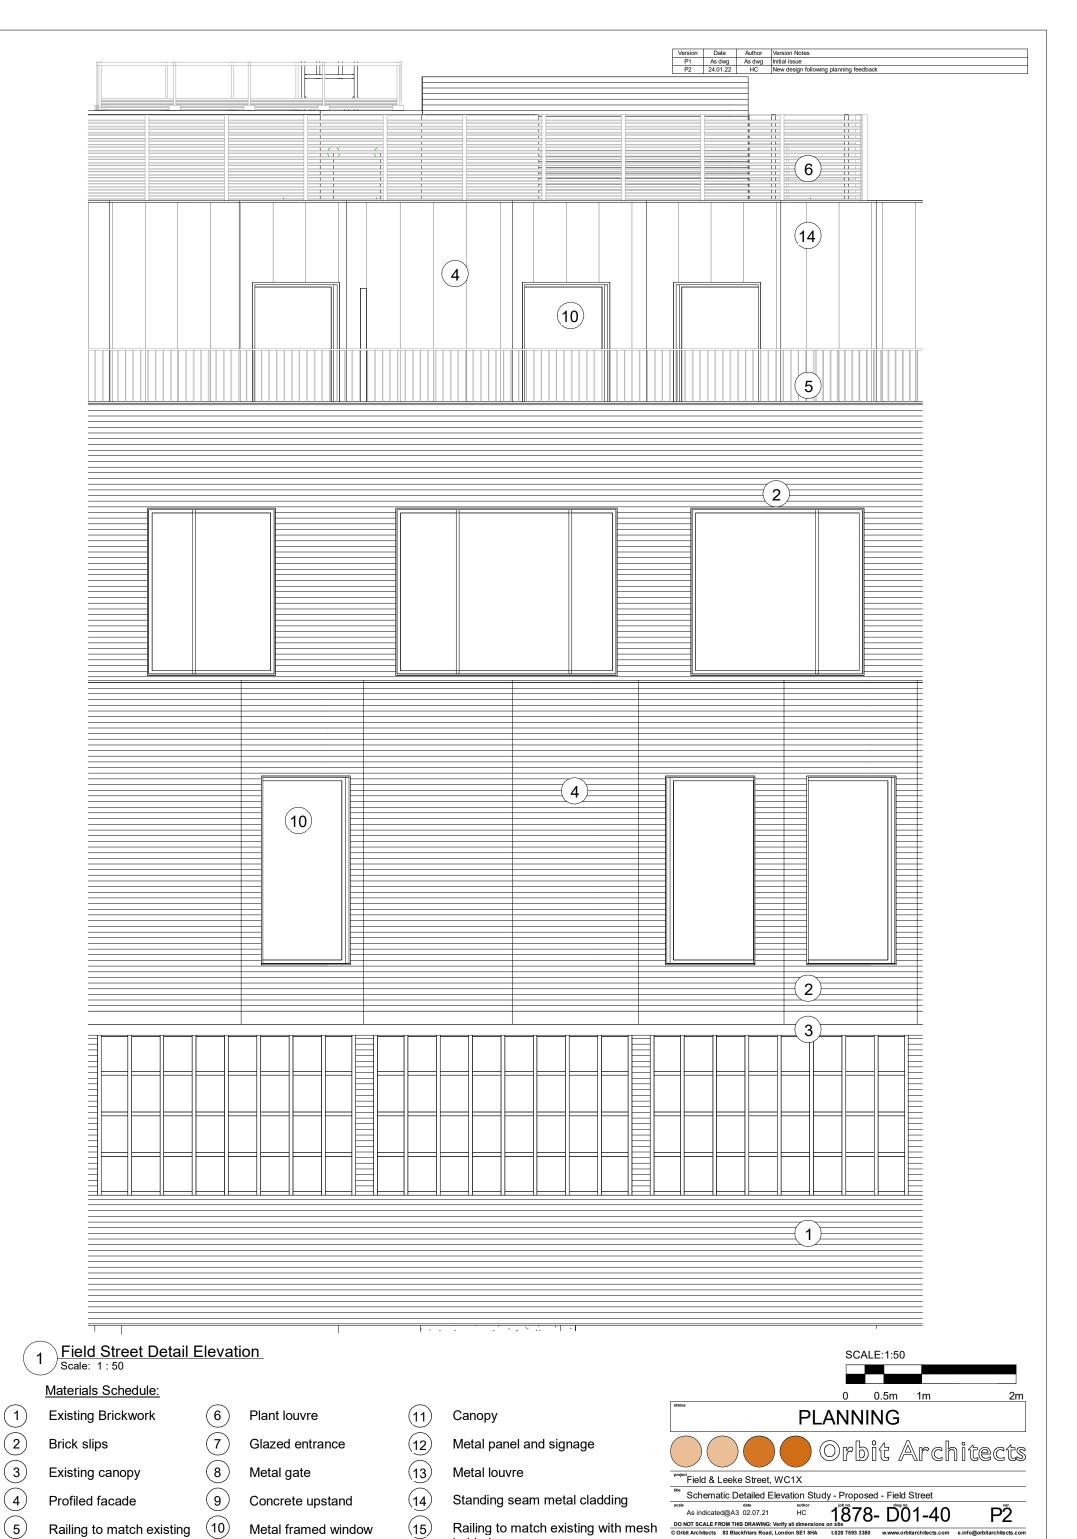

|
| P3    |    | 24.01.22 | HC     | New design following planning feedback      |
| P4    |    | 07.02.22 | НС     | Updates following further planning feedback |



1 Proposed Leeke Street Block Flank Elevation
Scale: 1:200



2 Proposed Field Street Block Rear Elevation Scale: 1:200



3 Proposed Field Street Block Flank Elevation Scale: 1:200



SCALE:1:200

0 2 10m

Status

PLANNING

PLANNING

PLANNING

POPO A Chitects

Project Field & Leeke Street, WC1X

Title Schematic Elevation - Proposed - Rear/Flank Elevations

scale
1:200 @A3 02.07.21 HC 1878- D01-34 P4

DO NOT SCALE FROM THIS DRAWING: Verify all dimensions on sike

© Orbit Architects 83 Blackfriars Road, London SE1 8HA 1.020 7593 3380 www.www.orbitarchitects.com e.info@orbitarchitects.com

OAL\_A3LS © Orbit Architects 2019



behind