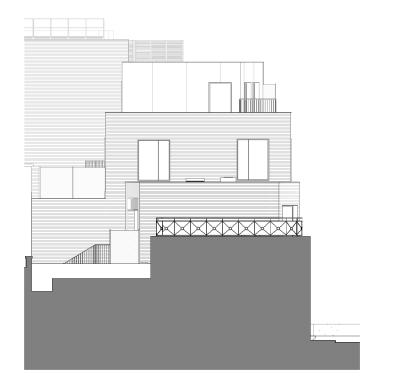

1 Proposed Leeke Street Block Flank Elevation
Scale: 1:200

2 Proposed Field Street Block Rear Elevation Scale: 1:200

3 Proposed Field Street Block Flank Elevation Scale: 1:200

SCALE:1:200

0 2 10m

Status

PLANNING

PLANNING

PLANNING

POPO A Chitects

Project Field & Leeke Street, WC1X

Title Schematic Elevation - Proposed - Rear/Flank Elevations

scale
1:200 @A3 02.07.21 HC 1878- D01-34 P4

DO NOT SCALE FROM THIS DRAWING: Verify all dimensions on sike