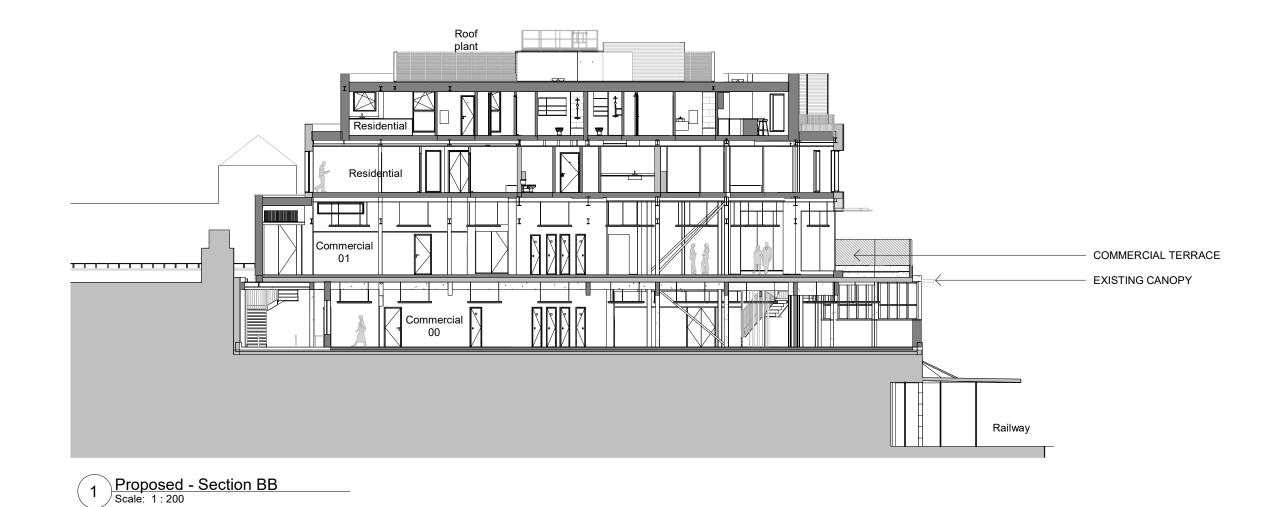

Field & Leeke Street, WC1X

alte date author 1:200 @A3 02.07.21 HC

Schematic Section - Proposed - Section BB

Orbit Architects

Field Street

Leeke Street

Proposed

Existing