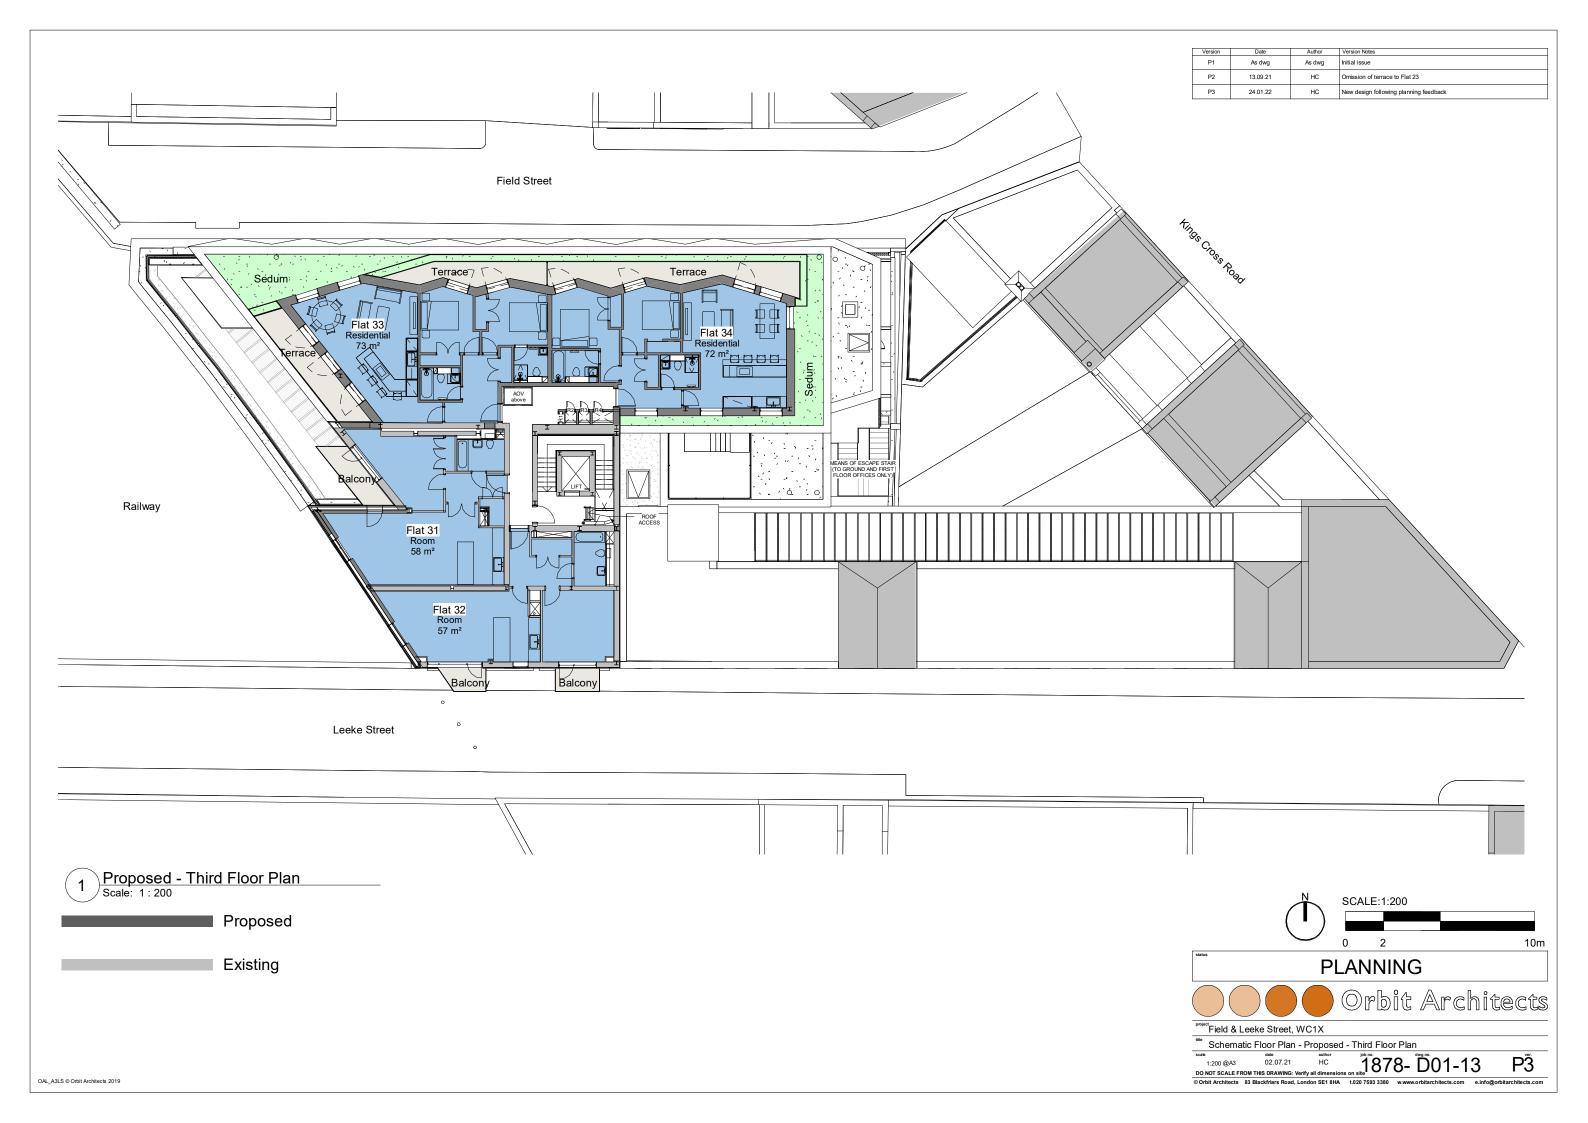

Proposed

Existing

 Version
 Date
 Author
 Version Notes

 P1
 As dwg
 As dwg
 hitial issue

 P2
 24.01.22
 HC
 New design following planning feedback









Proposed

Tiple Cross Age

Existing

P1 As dwg Initial issue As dwg P2 24.01.22 нс New design following planning feedback

SCALE:1:200

**PLANNING** 

1:200 @A3 02.07.21 HC 100 NOT SCALE FROM THIS DRAWING: Verify all dimensions on size

© Orbit Architects 83 Blackfriars Road, London SE1 8HA L020 7593 3380 w.www.orbitarchitects.com e.info@orbitarchitects.com

Field & Leeke Street, WC1X

alte date author 1:200 @A3 02.07.21 HC

Schematic Section - Proposed - Section BB

Orbit Architects



Field Street

Leeke Street

Proposed

Existing

 Version
 Date
 Author
 Version Notes

 P1
 As dwg
 As dwg
 hitial issue

 P2
 24.01.22
 HC
 Ne