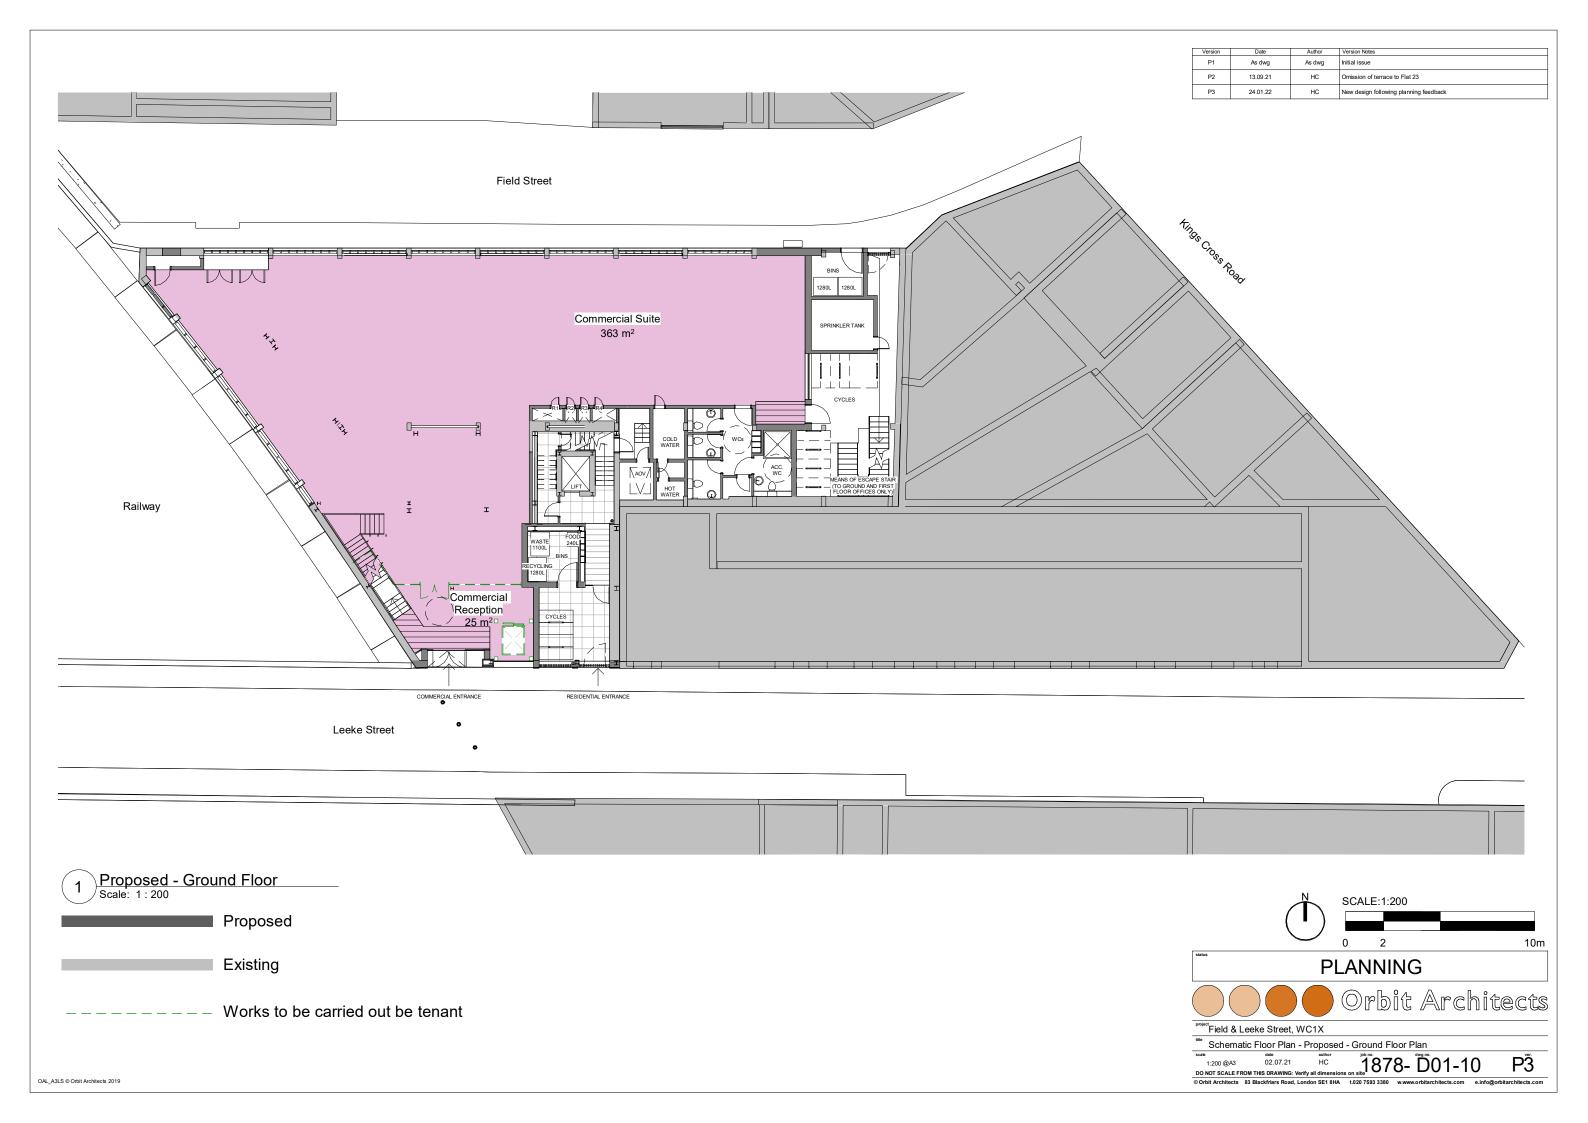

Proposed

Existing

 Version
 Date
 Author
 Version Notes

 P1
 As dwg
 As dwg
 hitial issue

 P2
 24.01.22
 HC
 New design following planning feedback









Proposed

Tiple Cross Age

Existing

P1 As dwg Initial issue As dwg P2 24.01.22 нс New design following planning feedback

SCALE:1:200

**PLANNING** 

1:200 @A3 02.07.21 HC 100 NOT SCALE FROM THIS DRAWING: Verify all dimensions on size

© Orbit Architects 83 Blackfriars Road, London SE1 8HA L020 7593 3380 w.www.orbitarchitects.com e.info@orbitarchitects.com

Field & Leeke Street, WC1X

alte date author 1:200 @A3 02.07.21 HC

Schematic Section - Proposed - Section BB

Orbit Architects



Field Street

Leeke Street

Proposed

Existing

 Version
 Date
 Author
 Version Notes

 P1
 As dwg
 As dwg
 hitial issue

 P2
 24.01.22