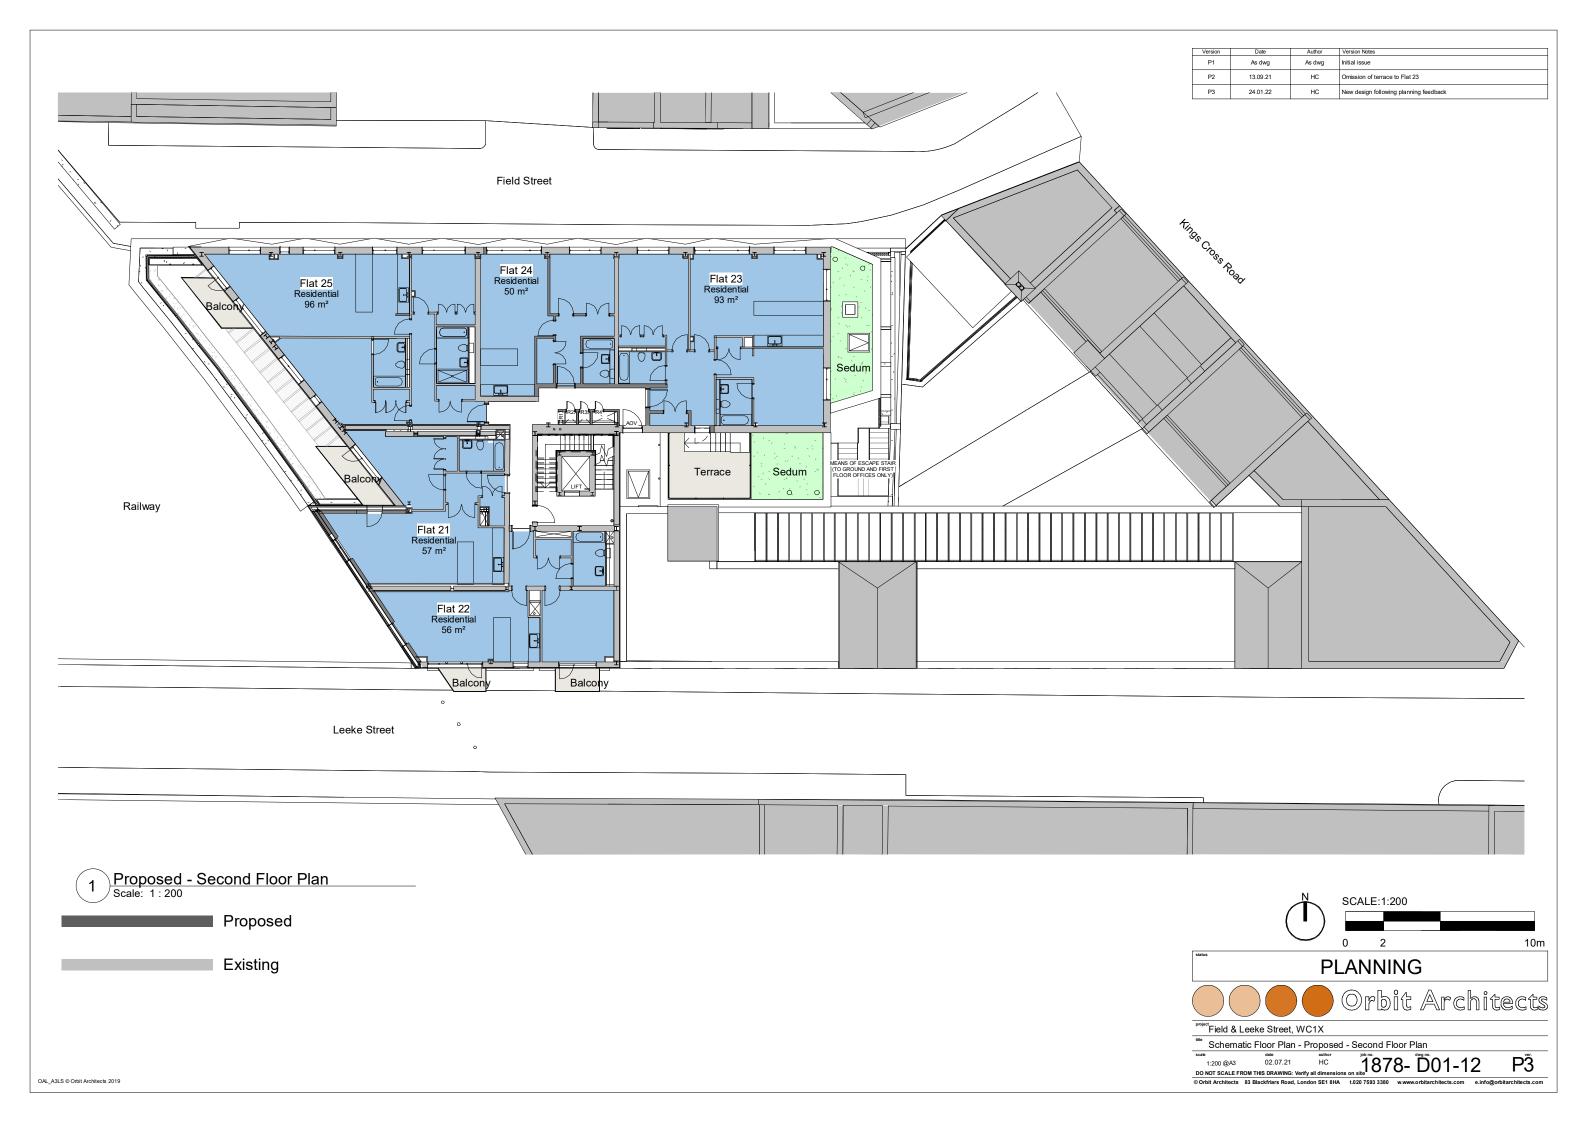

Proposed

Existing

 Version
 Date
 Author
 Version Notes

 P1
 As dwg
 As dwg
 hitial issue

 P2
 24.01.22
 HC
 New design following planning feedback









Proposed

Tiple Cross Age

Existing

P1 As dwg Initial issue As dwg P2 24.01.22 нс New design following planning feedback

SCALE:1:200

**PLANNING** 

1:200 @A3 02.07.21 HC 100 NOT SCALE FROM THIS DRAWING: Verify all dimensions on size

© Orbit Architects 83 Blackfriars Road, London SE1 8HA L020 7593 3380 w.www.orbitarchitects.com e.info@orbitarchitects.com

Field & Leeke Street, WC1X

alte date author 1:200 @A3 02.07.21 HC

Schematic Section - Proposed - Section BB

Orbit Architects



Field Street

Leeke Street

Proposed

Existing

 Version
 Date
 Author
 Version Notes

 P1
 As dwg
 As dwg
 hitial issue

 P2
 24.01.22
 HC